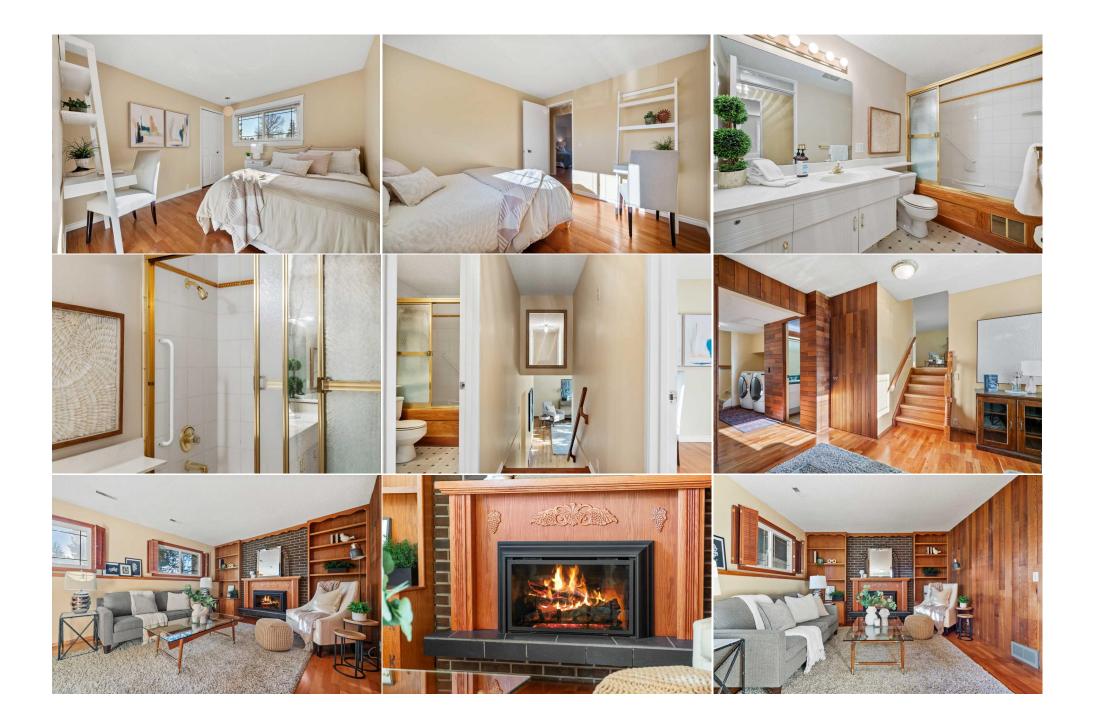

| Bedroom<br>Storage                              | Basement<br>Basement                                                                                                                                                                                                                                                                                                            | 11`1" x 10`8"<br>4`8" x 7`6"                                                                                                                                                                                                                                                                                                                                                                                                                                                                                                                                                                                                                                                                                                                                                                                                                                                                                                                                                                                                                                                                                                                                                                                                                                                                                                                                                                                                                                                                                                                                                                                                                                                                                                                                                                                                                                                                                                                                                                                                                                                                                                                                      | Game Room<br>Furnace/Utility Room<br>Legal/Tax/Financial | Basement<br>Basement | 21`1" x 16`4"<br>8`10" x 15`0" |  |  |  |
|-------------------------------------------------|---------------------------------------------------------------------------------------------------------------------------------------------------------------------------------------------------------------------------------------------------------------------------------------------------------------------------------|-------------------------------------------------------------------------------------------------------------------------------------------------------------------------------------------------------------------------------------------------------------------------------------------------------------------------------------------------------------------------------------------------------------------------------------------------------------------------------------------------------------------------------------------------------------------------------------------------------------------------------------------------------------------------------------------------------------------------------------------------------------------------------------------------------------------------------------------------------------------------------------------------------------------------------------------------------------------------------------------------------------------------------------------------------------------------------------------------------------------------------------------------------------------------------------------------------------------------------------------------------------------------------------------------------------------------------------------------------------------------------------------------------------------------------------------------------------------------------------------------------------------------------------------------------------------------------------------------------------------------------------------------------------------------------------------------------------------------------------------------------------------------------------------------------------------------------------------------------------------------------------------------------------------------------------------------------------------------------------------------------------------------------------------------------------------------------------------------------------------------------------------------------------------|----------------------------------------------------------|----------------------|--------------------------------|--|--|--|
| Title:<br><b>Fee Simple</b><br>Legal Desc:      | 731300                                                                                                                                                                                                                                                                                                                          | Zoning:<br><b>R-CG</b>                                                                                                                                                                                                                                                                                                                                                                                                                                                                                                                                                                                                                                                                                                                                                                                                                                                                                                                                                                                                                                                                                                                                                                                                                                                                                                                                                                                                                                                                                                                                                                                                                                                                                                                                                                                                                                                                                                                                                                                                                                                                                                                                            | Remarks                                                  |                      |                                |  |  |  |
| Pub Rmks:<br>Inclusions:<br>Property Listed By: | friendly neighborhood of<br>trees, large lots, beaut<br>living and dining area,<br>the space with sunlight<br>cabinetry frames the ki<br>along with 2 additional<br>gas fireplace insert, wo<br>storage. The backyard<br>backyard. Additionally,<br>newer windows, an upg<br>future renovations. The<br>Middle School; Sir Wins | A remarkable opportunity awaits to own this lovingly cared-for and meticulously maintained 4-level split home, situated on a spectacular lot in the coveted family-<br>friendly neighborhood of Dalhousie. Nestled on a quiet street, this rare 5-bedroom home is surrounded by the charm of an older inner-city district, featuring mature<br>trees, large lots, beautiful parks, and excellent schools, all in close proximity to Crowchild Trail and the U of C. The classic design welcomes you into a spacious<br>living and dining area, highlighted by warm oak hardwood floors throughout the main level. The bright living room boasts a large south-facing window that floods<br>the space with sunlight all day, complemented by a separate dining area. The spacious kitchen offers beautiful views of the large, mature backyard. Solid oak<br>cabinetry frames the kitchen, while a convenient mudroom enhances daily living. The inviting primary bedroom features ample closet space and a 2-piece ensuite,<br>along with 2 additional bedrooms and a 4-piece main bath. The third level includes a separate entrance, laundry area, a large open family room with a brick-faced<br>gas fireplace insert, wood cabinetry, a fourth bedroom, and a 2-piece bathroom. The fantastic lower level features a rec room, a fifth bedroom, and plenty of<br>storage. The backyard is a true oasis, complete with a massive deck, mature trees, and beautiful gardens. There is potential in building your dream garage in the<br>backyard. Additionally, there is a dream heated office/playhouse in the backyard, perfect for remote work or as a play area for the kids. Other highlights include<br>newer windows, an upgraded HE furnace (2014), air conditioning (2019), and a shingle roof (2019). This clean, comforable home is move-in ready with potential for<br>future renovations. The location of this home is phenomenal, with numerous parks and within walking distance to West Dalhousie Elementary, H.D. Cartwright<br>Middle School; Sir Winston Churchill High School is the designated high school and is rated one of the best in |                                                          |                      |                                |  |  |  |