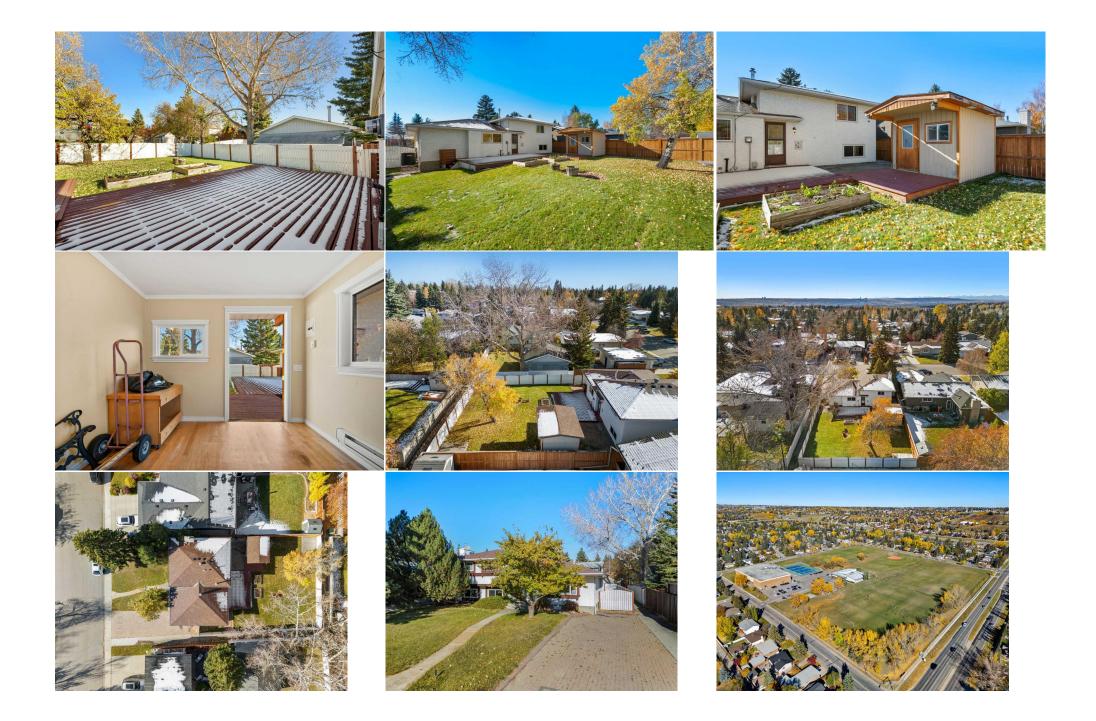

| Bedroom<br>Storage                              | Basement<br>Basement                                                                                                                                                                                                                                                                                                            | 11`1" x 10`8"<br>4`8" x 7`6"                                                                                                                                                                                                                                                                                                                                                                                                                                                                                                                                                                                                                                                                                                                                                                                                                                                                                                                                                                                                                                                                                                                                                                                                                                                                                                                                                                                                                                                                                                                                                                                                                                                                                                                                                                                                                                                                                                                                                                                                                                                                                                                                      | Game Room<br>Furnace/Utility Room<br>Legal/Tax/Financial | Basement<br>Basement | 21`1" x 16`4"<br>8`10" x 15`0" |  |  |  |
|-------------------------------------------------|---------------------------------------------------------------------------------------------------------------------------------------------------------------------------------------------------------------------------------------------------------------------------------------------------------------------------------|-------------------------------------------------------------------------------------------------------------------------------------------------------------------------------------------------------------------------------------------------------------------------------------------------------------------------------------------------------------------------------------------------------------------------------------------------------------------------------------------------------------------------------------------------------------------------------------------------------------------------------------------------------------------------------------------------------------------------------------------------------------------------------------------------------------------------------------------------------------------------------------------------------------------------------------------------------------------------------------------------------------------------------------------------------------------------------------------------------------------------------------------------------------------------------------------------------------------------------------------------------------------------------------------------------------------------------------------------------------------------------------------------------------------------------------------------------------------------------------------------------------------------------------------------------------------------------------------------------------------------------------------------------------------------------------------------------------------------------------------------------------------------------------------------------------------------------------------------------------------------------------------------------------------------------------------------------------------------------------------------------------------------------------------------------------------------------------------------------------------------------------------------------------------|----------------------------------------------------------|----------------------|--------------------------------|--|--|--|
| Title:<br><b>Fee Simple</b><br>Legal Desc:      | 731300                                                                                                                                                                                                                                                                                                                          | Zoning:<br><b>R-CG</b>                                                                                                                                                                                                                                                                                                                                                                                                                                                                                                                                                                                                                                                                                                                                                                                                                                                                                                                                                                                                                                                                                                                                                                                                                                                                                                                                                                                                                                                                                                                                                                                                                                                                                                                                                                                                                                                                                                                                                                                                                                                                                                                                            | Remarks                                                  |                      |                                |  |  |  |
| Pub Rmks:<br>Inclusions:<br>Property Listed By: | friendly neighborhood of<br>trees, large lots, beaut<br>living and dining area,<br>the space with sunlight<br>cabinetry frames the ki<br>along with 2 additional<br>gas fireplace insert, wo<br>storage. The backyard<br>backyard. Additionally,<br>newer windows, an upg<br>future renovations. The<br>Middle School; Sir Wins | A remarkable opportunity awaits to own this lovingly cared-for and meticulously maintained 4-level split home, situated on a spectacular lot in the coveted family-<br>friendly neighborhood of Dalhousie. Nestled on a quiet street, this rare 5-bedroom home is surrounded by the charm of an older inner-city district, featuring mature<br>trees, large lots, beautiful parks, and excellent schools, all in close proximity to Crowchild Trail and the U of C. The classic design welcomes you into a spacious<br>living and dining area, highlighted by warm oak hardwood floors throughout the main level. The bright living room boasts a large south-facing window that floods<br>the space with sunlight all day, complemented by a separate dining area. The spacious kitchen offers beautiful views of the large, mature backyard. Solid oak<br>cabinetry frames the kitchen, while a convenient mudroom enhances daily living. The inviting primary bedroom features ample closet space and a 2-piece ensuite,<br>along with 2 additional bedrooms and a 4-piece main bath. The third level includes a separate entrance, laundry area, a large open family room with a brick-faced<br>gas fireplace insert, wood cabinetry, a fourth bedroom, and a 2-piece bathroom. The fantastic lower level features a rec room, a fifth bedroom, and plenty of<br>storage. The backyard is a true oasis, complete with a massive deck, mature trees, and beautiful gardens. There is potential in building your dream garage in the<br>backyard. Additionally, there is a dream heated office/playhouse in the backyard, perfect for remote work or as a play area for the kids. Other highlights include<br>newer windows, an upgraded HE furnace (2014), air conditioning (2019), and a shingle roof (2019). This clean, comforable home is move-in ready with potential for<br>future renovations. The location of this home is phenomenal, with numerous parks and within walking distance to West Dalhousie Elementary, H.D. Cartwright<br>Middle School; Sir Winston Churchill High School is the designated high school and is rated one of the best in |                                                          |                      |                                |  |  |  |