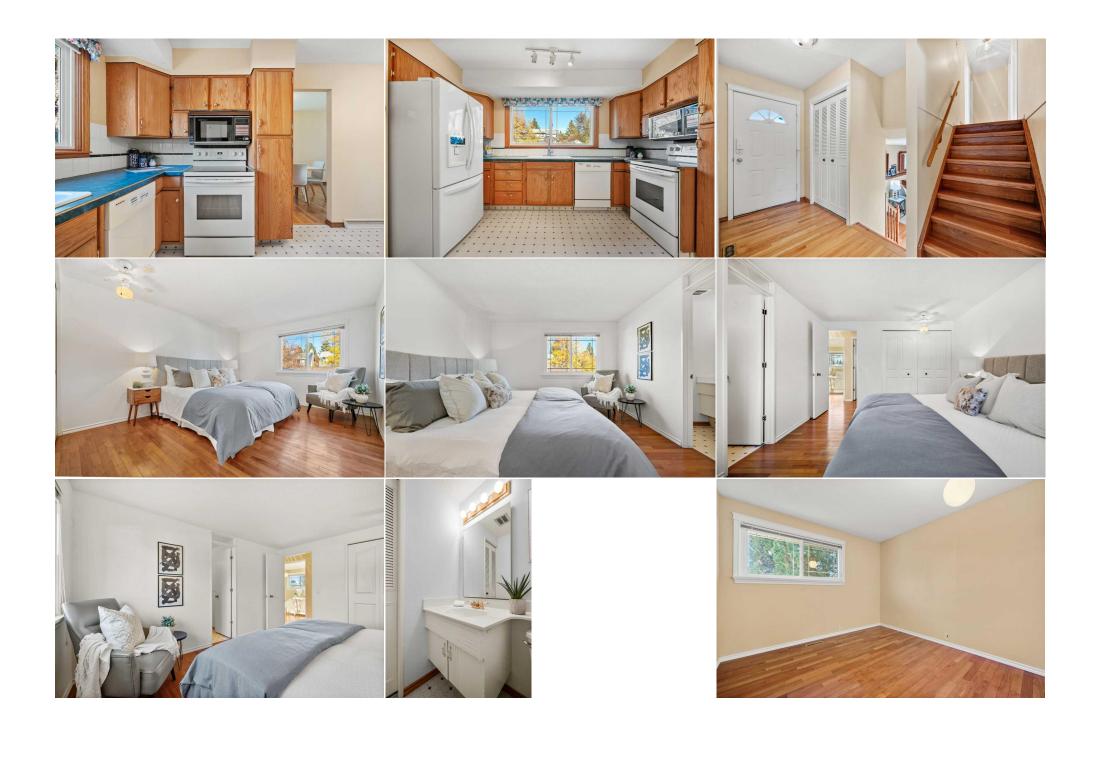

| Bedroom<br>Storage                              | Basement<br>Basement                                                                                                                                                                                                                                                                                                            | 11`1" x 10`8"<br>4`8" x 7`6"                                                                                                                                                                                                                                                                                                                                                                                                                                                                                                                                                                                                                                                                                                                                                                                                                                                                                                                                                                                                                                                                                                                                                                                                                                                                                                                                                                                                                                                                                                                                                                                                                                                                                                                                                                                                                                                                                                                                                                                                                                                                                                                                      | Game Room<br>Furnace/Utility Room<br>Legal/Tax/Financial | Basement<br>Basement | 21`1" x 16`4"<br>8`10" x 15`0" |  |  |  |
|-------------------------------------------------|---------------------------------------------------------------------------------------------------------------------------------------------------------------------------------------------------------------------------------------------------------------------------------------------------------------------------------|-------------------------------------------------------------------------------------------------------------------------------------------------------------------------------------------------------------------------------------------------------------------------------------------------------------------------------------------------------------------------------------------------------------------------------------------------------------------------------------------------------------------------------------------------------------------------------------------------------------------------------------------------------------------------------------------------------------------------------------------------------------------------------------------------------------------------------------------------------------------------------------------------------------------------------------------------------------------------------------------------------------------------------------------------------------------------------------------------------------------------------------------------------------------------------------------------------------------------------------------------------------------------------------------------------------------------------------------------------------------------------------------------------------------------------------------------------------------------------------------------------------------------------------------------------------------------------------------------------------------------------------------------------------------------------------------------------------------------------------------------------------------------------------------------------------------------------------------------------------------------------------------------------------------------------------------------------------------------------------------------------------------------------------------------------------------------------------------------------------------------------------------------------------------|----------------------------------------------------------|----------------------|--------------------------------|--|--|--|
| Title:<br><b>Fee Simple</b><br>Legal Desc:      | 731300                                                                                                                                                                                                                                                                                                                          | Zoning:<br><b>R-CG</b>                                                                                                                                                                                                                                                                                                                                                                                                                                                                                                                                                                                                                                                                                                                                                                                                                                                                                                                                                                                                                                                                                                                                                                                                                                                                                                                                                                                                                                                                                                                                                                                                                                                                                                                                                                                                                                                                                                                                                                                                                                                                                                                                            | Remarks                                                  |                      |                                |  |  |  |
| Pub Rmks:<br>Inclusions:<br>Property Listed By: | friendly neighborhood of<br>trees, large lots, beaut<br>living and dining area,<br>the space with sunlight<br>cabinetry frames the ki<br>along with 2 additional<br>gas fireplace insert, wo<br>storage. The backyard<br>backyard. Additionally,<br>newer windows, an upg<br>future renovations. The<br>Middle School; Sir Wins | A remarkable opportunity awaits to own this lovingly cared-for and meticulously maintained 4-level split home, situated on a spectacular lot in the coveted family-<br>friendly neighborhood of Dalhousie. Nestled on a quiet street, this rare 5-bedroom home is surrounded by the charm of an older inner-city district, featuring mature<br>trees, large lots, beautiful parks, and excellent schools, all in close proximity to Crowchild Trail and the U of C. The classic design welcomes you into a spacious<br>living and dining area, highlighted by warm oak hardwood floors throughout the main level. The bright living room boasts a large south-facing window that floods<br>the space with sunlight all day, complemented by a separate dining area. The spacious kitchen offers beautiful views of the large, mature backyard. Solid oak<br>cabinetry frames the kitchen, while a convenient mudroom enhances daily living. The inviting primary bedroom features ample closet space and a 2-piece ensuite,<br>along with 2 additional bedrooms and a 4-piece main bath. The third level includes a separate entrance, laundry area, a large open family room with a brick-faced<br>gas fireplace insert, wood cabinetry, a fourth bedroom, and a 2-piece bathroom. The fantastic lower level features a rec room, a fifth bedroom, and plenty of<br>storage. The backyard is a true oasis, complete with a massive deck, mature trees, and beautiful gardens. There is potential in building your dream garage in the<br>backyard. Additionally, there is a dream heated office/playhouse in the backyard, perfect for remote work or as a play area for the kids. Other highlights include<br>newer windows, an upgraded HE furnace (2014), air conditioning (2019), and a shingle roof (2019). This clean, comforable home is move-in ready with potential for<br>future renovations. The location of this home is phenomenal, with numerous parks and within walking distance to West Dalhousie Elementary, H.D. Cartwright<br>Middle School; Sir Winston Churchill High School is the designated high school and is rated one of the best in |                                                          |                      |                                |  |  |  |