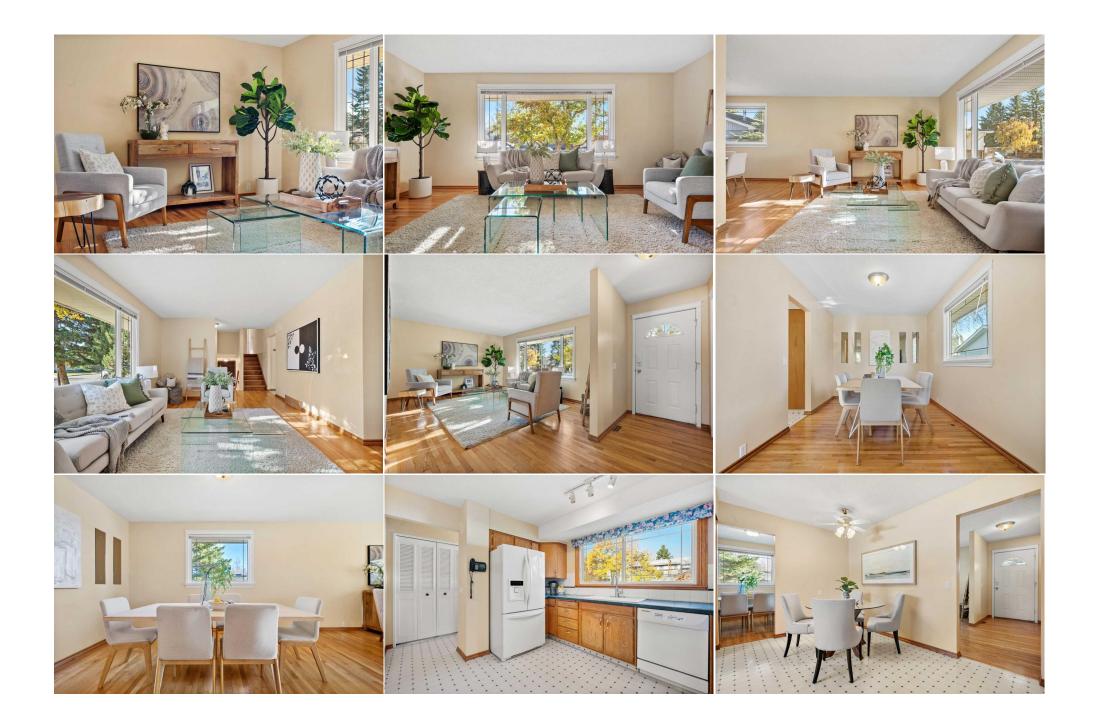

| Bedroom<br>Storage                              | Basement<br>Basement                                                                                                                                                                                                                                                                                                            | 11`1" x 10`8"<br>4`8" x 7`6"                                                                                                                                                                                                                                                                                                                                                                                                                                                                                                                                                                                                                                                                                                                                                                                                                                                                                                                                                                                                                                                                                                                                                                                                                                                                                                                                                                                                                                                                                                                                                                                                                                                                                                                                                                                                                                                                                                                                                                                                                                                                                                                                      | Game Room<br>Furnace/Utility Room<br>Legal/Tax/Financial | Basement<br>Basement | 21`1" x 16`4"<br>8`10" x 15`0" |  |  |  |
|-------------------------------------------------|---------------------------------------------------------------------------------------------------------------------------------------------------------------------------------------------------------------------------------------------------------------------------------------------------------------------------------|-------------------------------------------------------------------------------------------------------------------------------------------------------------------------------------------------------------------------------------------------------------------------------------------------------------------------------------------------------------------------------------------------------------------------------------------------------------------------------------------------------------------------------------------------------------------------------------------------------------------------------------------------------------------------------------------------------------------------------------------------------------------------------------------------------------------------------------------------------------------------------------------------------------------------------------------------------------------------------------------------------------------------------------------------------------------------------------------------------------------------------------------------------------------------------------------------------------------------------------------------------------------------------------------------------------------------------------------------------------------------------------------------------------------------------------------------------------------------------------------------------------------------------------------------------------------------------------------------------------------------------------------------------------------------------------------------------------------------------------------------------------------------------------------------------------------------------------------------------------------------------------------------------------------------------------------------------------------------------------------------------------------------------------------------------------------------------------------------------------------------------------------------------------------|----------------------------------------------------------|----------------------|--------------------------------|--|--|--|
| Title:<br><b>Fee Simple</b><br>Legal Desc:      | 731300                                                                                                                                                                                                                                                                                                                          | Zoning:<br><b>R-CG</b>                                                                                                                                                                                                                                                                                                                                                                                                                                                                                                                                                                                                                                                                                                                                                                                                                                                                                                                                                                                                                                                                                                                                                                                                                                                                                                                                                                                                                                                                                                                                                                                                                                                                                                                                                                                                                                                                                                                                                                                                                                                                                                                                            | Remarks                                                  |                      |                                |  |  |  |
| Pub Rmks:<br>Inclusions:<br>Property Listed By: | friendly neighborhood of<br>trees, large lots, beaut<br>living and dining area,<br>the space with sunlight<br>cabinetry frames the ki<br>along with 2 additional<br>gas fireplace insert, wo<br>storage. The backyard<br>backyard. Additionally,<br>newer windows, an upg<br>future renovations. The<br>Middle School; Sir Wins | A remarkable opportunity awaits to own this lovingly cared-for and meticulously maintained 4-level split home, situated on a spectacular lot in the coveted family-<br>friendly neighborhood of Dalhousie. Nestled on a quiet street, this rare 5-bedroom home is surrounded by the charm of an older inner-city district, featuring mature<br>trees, large lots, beautiful parks, and excellent schools, all in close proximity to Crowchild Trail and the U of C. The classic design welcomes you into a spacious<br>living and dining area, highlighted by warm oak hardwood floors throughout the main level. The bright living room boasts a large south-facing window that floods<br>the space with sunlight all day, complemented by a separate dining area. The spacious kitchen offers beautiful views of the large, mature backyard. Solid oak<br>cabinetry frames the kitchen, while a convenient mudroom enhances daily living. The inviting primary bedroom features ample closet space and a 2-piece ensuite,<br>along with 2 additional bedrooms and a 4-piece main bath. The third level includes a separate entrance, laundry area, a large open family room with a brick-faced<br>gas fireplace insert, wood cabinetry, a fourth bedroom, and a 2-piece bathroom. The fantastic lower level features a rec room, a fifth bedroom, and plenty of<br>storage. The backyard is a true oasis, complete with a massive deck, mature trees, and beautiful gardens. There is potential in building your dream garage in the<br>backyard. Additionally, there is a dream heated office/playhouse in the backyard, perfect for remote work or as a play area for the kids. Other highlights include<br>newer windows, an upgraded HE furnace (2014), air conditioning (2019), and a shingle roof (2019). This clean, comforable home is move-in ready with potential for<br>future renovations. The location of this home is phenomenal, with numerous parks and within walking distance to West Dalhousie Elementary, H.D. Cartwright<br>Middle School; Sir Winston Churchill High School is the designated high school and is rated one of the best in |                                                          |                      |                                |  |  |  |