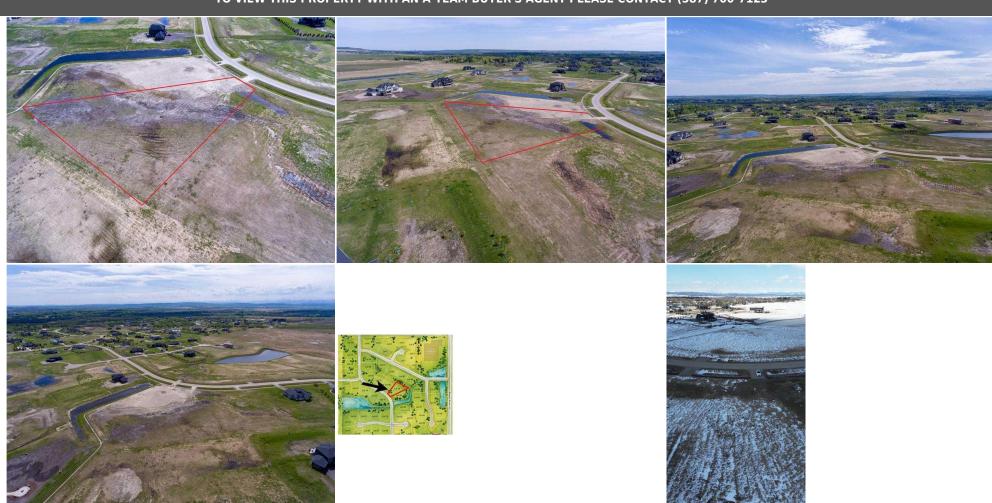

Title: Zoning: **Fee Simple** R1

Legal Desc: 0914791 Remarks

Build Your Dream Home in Exclusive Springbank! Rare opportunity to own a stunning 2.01-acre lot in the prestigious community of Springbank, surrounded by multi-million dollar estates. Bring your builder and create your perfect haven, tailored to your unique style and preferences. This prime parcel of land offers

Unbeatable location in Springbank, known for its natural beauty and luxury living, Scenic views and tranquil atmosphere, perfect for a serene retreat, Endless possibilities for building your dream home, with no detail spared Join the ranks of Springbank's elite residents and make your vision a reality. Don't miss out on this incredible chance to own a piece of paradise!