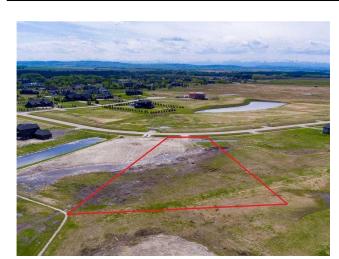

Title: Zoning: **Fee Simple** R1

Legal Desc: 0914791 Remarks

Build Your Dream Home in Exclusive Springbank! Rare opportunity to own a stunning 2.01-acre lot in the prestigious community of Springbank, surrounded by multi-million dollar estates. Bring your builder and create your perfect haven, tailored to your unique style and preferences. This prime parcel of land offers

Unbeatable location in Springbank, known for its natural beauty and luxury living, Scenic views and tranquil atmosphere, perfect for a serene retreat, Endless possibilities for building your dream home, with no detail spared Join the ranks of Springbank's elite residents and make your vision a reality. Don't miss out on this incredible chance to own a piece of paradise!