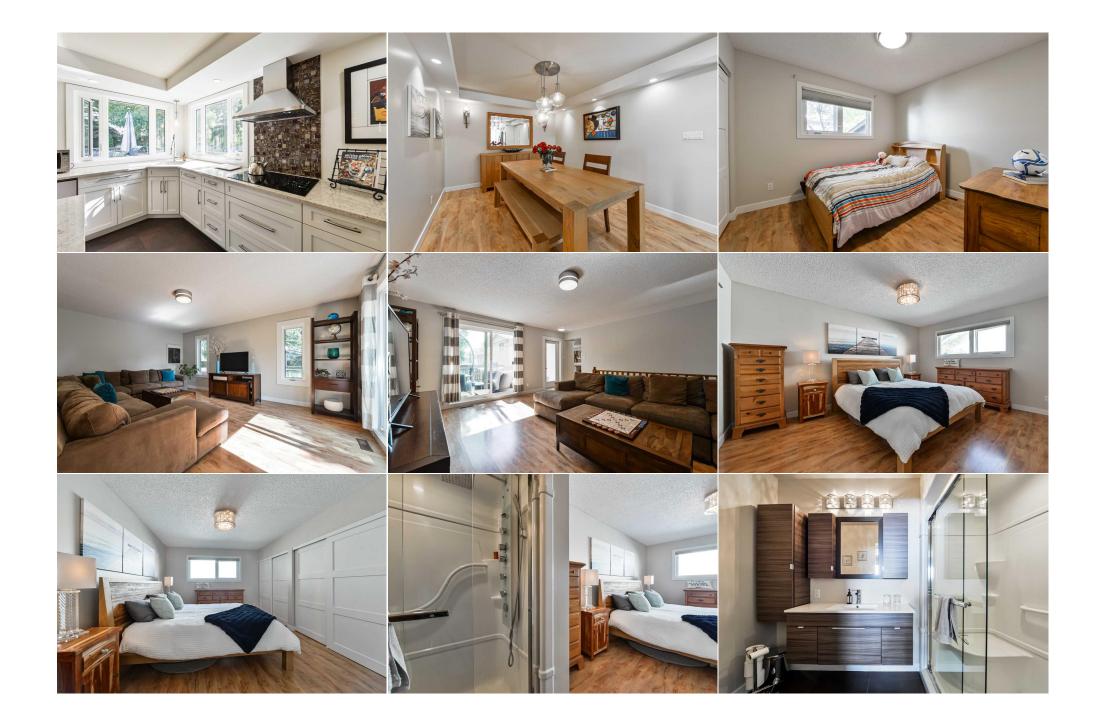

Utilities and Features

|                                          | sphalt Shingle<br>prced Air,Natural Gas                                                                                                                                     |                   | Construction:<br>Brick,Stucco,Wood Frame<br>Flooring: |                                       |                   |  |  |  |  |
|------------------------------------------|-----------------------------------------------------------------------------------------------------------------------------------------------------------------------------|-------------------|-------------------------------------------------------|---------------------------------------|-------------------|--|--|--|--|
|                                          | 3Q gas line,Garden                                                                                                                                                          |                   | Carpet,Laminate,Tile<br>Water Source:<br>Fnd/Bsmt:    | Carpet,Laminate,Tile<br>Water Source: |                   |  |  |  |  |
| Kitchen Appl:<br>Int Feat:<br>Utilities: | Bar Fridge,Dishwasher,Double Oven,Dryer,Electric Cooktop,Range Hood,Refrigerator,Washer<br>Kitchen Island,No Smoking Home,Quartz Counters,Solar Tube(s)<br>Room Information |                   |                                                       |                                       |                   |  |  |  |  |
| Room                                     | Level                                                                                                                                                                       | <u>Dimensions</u> | Room                                                  | Level                                 | <u>Dimensions</u> |  |  |  |  |
| 3pc Bathroom                             | Main                                                                                                                                                                        | 4`11" x 8`8"      | 4pc Bathroom                                          | Main                                  | 4`11" x 9`8"      |  |  |  |  |
| Bedroom                                  | Main                                                                                                                                                                        | 13`2" x 17`0"     | Bedroom                                               | Main                                  | 9`10" x 10`4"     |  |  |  |  |
| Dining Room                              | Main                                                                                                                                                                        | 15`7" x 14`0"     | Family Room                                           | Main                                  | 18`9" x 16`11"    |  |  |  |  |
| Foyer                                    | Main                                                                                                                                                                        | 4`8" x 15`2"      | Kitchen                                               | Main                                  | 13`11" x 13`9"    |  |  |  |  |
| Laundry                                  | Main                                                                                                                                                                        | 9`9" x 8`6"       | Living Room                                           | Main                                  | 16`3" x 14`11"    |  |  |  |  |
| Bedroom - Primary                        | / Main                                                                                                                                                                      | 15`11" x 12`5"    | 3pc Bathroom                                          | Basement                              | 5`9" x 7`8"       |  |  |  |  |
| Bonus Room                               | Basement                                                                                                                                                                    | 9`11" x 13`6"     | Den                                                   | Basement                              | 9`5" x 10`7"      |  |  |  |  |

| Exercise Room                                   | Basement                                                                                                                                                                    | 14`1" x 19`1"                                                                                                                                                                                                                                                                                                                                                                                                                                                                                                                                                                                                                                                                                                                                                                                                                                                                                                                                                                                                                                                                                                                                                                                                                                                            | Game Room<br>Legal/Tax/Financial | Basement | 25`7" x 16`5" |  |  |  |  |
|-------------------------------------------------|-----------------------------------------------------------------------------------------------------------------------------------------------------------------------------|--------------------------------------------------------------------------------------------------------------------------------------------------------------------------------------------------------------------------------------------------------------------------------------------------------------------------------------------------------------------------------------------------------------------------------------------------------------------------------------------------------------------------------------------------------------------------------------------------------------------------------------------------------------------------------------------------------------------------------------------------------------------------------------------------------------------------------------------------------------------------------------------------------------------------------------------------------------------------------------------------------------------------------------------------------------------------------------------------------------------------------------------------------------------------------------------------------------------------------------------------------------------------|----------------------------------|----------|---------------|--|--|--|--|
| Title:<br>Fee Simple<br>Legal Desc:             | 4308JK                                                                                                                                                                      | Zoning:<br><b>R-CG</b>                                                                                                                                                                                                                                                                                                                                                                                                                                                                                                                                                                                                                                                                                                                                                                                                                                                                                                                                                                                                                                                                                                                                                                                                                                                   |                                  |          |               |  |  |  |  |
| Legui Dese.                                     | 450051                                                                                                                                                                      |                                                                                                                                                                                                                                                                                                                                                                                                                                                                                                                                                                                                                                                                                                                                                                                                                                                                                                                                                                                                                                                                                                                                                                                                                                                                          | Remarks                          |          |               |  |  |  |  |
| Pub Rmks:<br>Inclusions:<br>Property Listed By: | the home and it will b<br>double wall ovens, sta<br>entertain friends and<br>is the perfect place to<br>backyard and garden<br>ensuite. Down to the<br>large hobby room tha | s exceptional, oversized, 1970 square foot bungalow in the heart of Varsity. This amazing home offers a newer modern kitchen is the true heart of<br>t will be sure to inspire your inner chef. The sun-soaked kitchen features extensive white shaker cabinetry, a large centre island, quartz counters,<br>ens, stainless appliances and a beverage fridge. The casually elegant dining room interacts perfectly with the kitchen and is the perfect space to<br>is and family. The kitchen overlooks the front living space, a great spot to escape and cozy up by the fire with a good book. The spacious great room<br>lace to unwind at the end of the day and relax with family and provides easy access to the large rear deck (complete with 3 gas lines) and sunny<br>arden. The main floor is completed with 3 large bedrooms including the secluded primary bedroom, complete with ample closet space and a spa-like<br>to the basement you will find a large and flexible family room, a large gym area (complete with a built-in wall bed), a massive storage area plus a<br>to that could easily be converted to a bedroom. Located close to shopping, parks and greenspace, transportation and more. Bungalows this large are<br>now your showing today. |                                  |          |               |  |  |  |  |