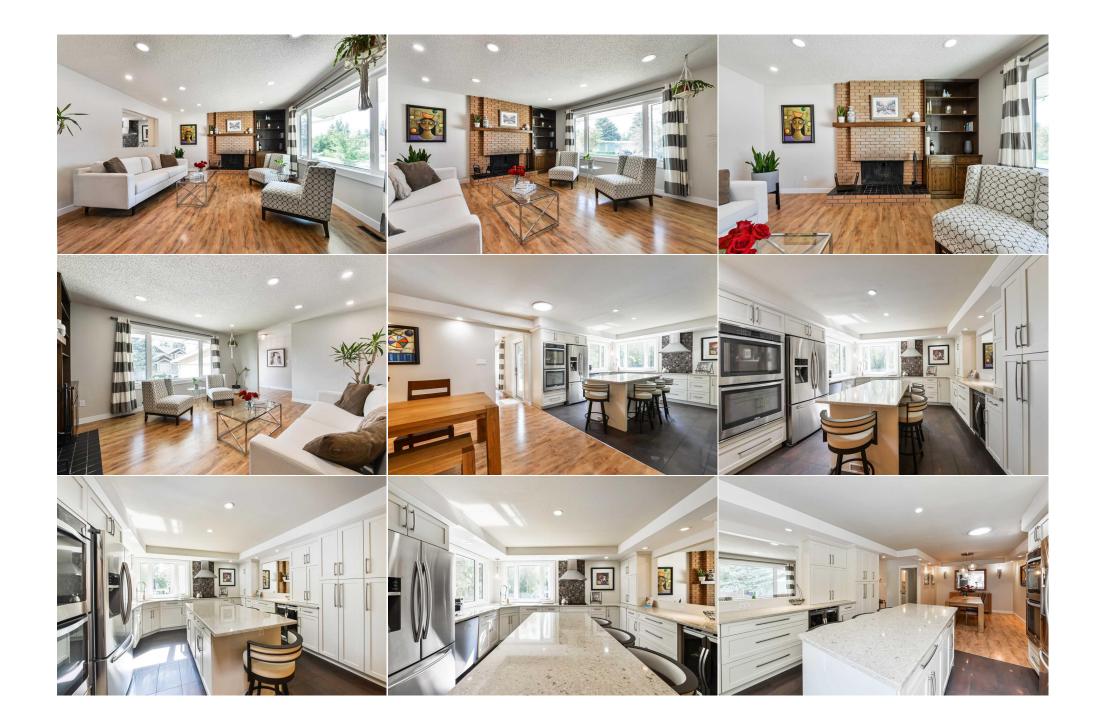

| Exercise Room                                   | Basement                                                                                                                                                                    | 14`1" x 19`1"                                                                                                                                                                                                                                                                                                                                                                                                                                                                                                                                                                                                                                                                                                                                                                                                                                                                                                                                                                                                                                                                                                                                                                                                                                                            | Game Room<br>Legal/Tax/Financial | Basement | 25`7" x 16`5" |  |  |  |  |
|-------------------------------------------------|-----------------------------------------------------------------------------------------------------------------------------------------------------------------------------|--------------------------------------------------------------------------------------------------------------------------------------------------------------------------------------------------------------------------------------------------------------------------------------------------------------------------------------------------------------------------------------------------------------------------------------------------------------------------------------------------------------------------------------------------------------------------------------------------------------------------------------------------------------------------------------------------------------------------------------------------------------------------------------------------------------------------------------------------------------------------------------------------------------------------------------------------------------------------------------------------------------------------------------------------------------------------------------------------------------------------------------------------------------------------------------------------------------------------------------------------------------------------|----------------------------------|----------|---------------|--|--|--|--|
| Title:<br>Fee Simple<br>Legal Desc:             | 4308JK                                                                                                                                                                      | Zoning:<br><b>R-CG</b>                                                                                                                                                                                                                                                                                                                                                                                                                                                                                                                                                                                                                                                                                                                                                                                                                                                                                                                                                                                                                                                                                                                                                                                                                                                   |                                  |          |               |  |  |  |  |
| Legui Dese.                                     | 450051                                                                                                                                                                      |                                                                                                                                                                                                                                                                                                                                                                                                                                                                                                                                                                                                                                                                                                                                                                                                                                                                                                                                                                                                                                                                                                                                                                                                                                                                          | Remarks                          |          |               |  |  |  |  |
| Pub Rmks:<br>Inclusions:<br>Property Listed By: | the home and it will b<br>double wall ovens, sta<br>entertain friends and<br>is the perfect place to<br>backyard and garden<br>ensuite. Down to the<br>large hobby room tha | s exceptional, oversized, 1970 square foot bungalow in the heart of Varsity. This amazing home offers a newer modern kitchen is the true heart of<br>t will be sure to inspire your inner chef. The sun-soaked kitchen features extensive white shaker cabinetry, a large centre island, quartz counters,<br>ens, stainless appliances and a beverage fridge. The casually elegant dining room interacts perfectly with the kitchen and is the perfect space to<br>is and family. The kitchen overlooks the front living space, a great spot to escape and cozy up by the fire with a good book. The spacious great room<br>lace to unwind at the end of the day and relax with family and provides easy access to the large rear deck (complete with 3 gas lines) and sunny<br>arden. The main floor is completed with 3 large bedrooms including the secluded primary bedroom, complete with ample closet space and a spa-like<br>to the basement you will find a large and flexible family room, a large gym area (complete with a built-in wall bed), a massive storage area plus a<br>to that could easily be converted to a bedroom. Located close to shopping, parks and greenspace, transportation and more. Bungalows this large are<br>now your showing today. |                                  |          |               |  |  |  |  |