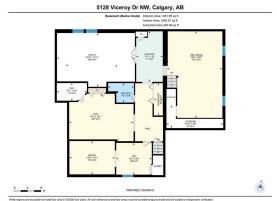

## 5128 VICEROY Drive, Calgary T3A0v6

| MLS®#:  | A2173303 | Area:   | Varsity                                                                                   | Listing                                                                            | 10/17/24 |                                           | List Price: | \$949,900                                            |              |                                                        |                                 |
|---------|----------|---------|-------------------------------------------------------------------------------------------|------------------------------------------------------------------------------------|----------|-------------------------------------------|-------------|------------------------------------------------------|--------------|--------------------------------------------------------|---------------------------------|
| Status: | Active   | County: | Calgary                                                                                   | Date:<br>Change:                                                                   | None     |                                           | Associatio  | n: Fort McMurray                                     |              |                                                        |                                 |
|         |          | . Al    |                                                                                           | General Inf<br>Prop Type:<br>Sub Type:<br>City/Town:<br>Year Built:<br>Lot Informa |          | Residentia<br>Detached<br>Calgary<br>1967 |             | <u>Finished Floor Area</u><br>Abv Sqft:<br>Low Sqft: | 1,970        | DOM<br><b>1</b><br>Layout<br>Beds:<br>Baths:<br>Style: | 3 (3 )<br>3.0 (3 0)<br>Bungalow |
|         |          |         |                                                                                           | Lot Sz Ar:<br>Lot Shape:<br>Access:<br>Lot Feat:                                   |          | 6,372 sqft<br>Fruit Trees                 |             | Ttl Sqft:<br>Garden Rectangular                      | 1,970<br>Lot | <u>Parking</u><br>Ttl Park:<br>Garage Sz:              | 2<br>2                          |
|         |          |         | Lot Feat: Fruit Trees/Shrub(s),Garden,Rectangular Lot   Park Feat: Double Garage Attached |                                                                                    |          |                                           |             |                                                      |              |                                                        |                                 |

Utilities and Features

|                                          | sphalt Shingle<br>prced Air,Natural Gas                                                                                                                                     |                   | Construction:<br>Brick,Stucco,Wood Frame<br>Flooring: |                                       |                   |  |  |  |  |
|------------------------------------------|-----------------------------------------------------------------------------------------------------------------------------------------------------------------------------|-------------------|-------------------------------------------------------|---------------------------------------|-------------------|--|--|--|--|
|                                          | 3Q gas line,Garden                                                                                                                                                          |                   | Carpet,Laminate,Tile<br>Water Source:<br>Fnd/Bsmt:    | Carpet,Laminate,Tile<br>Water Source: |                   |  |  |  |  |
| Kitchen Appl:<br>Int Feat:<br>Utilities: | Bar Fridge,Dishwasher,Double Oven,Dryer,Electric Cooktop,Range Hood,Refrigerator,Washer<br>Kitchen Island,No Smoking Home,Quartz Counters,Solar Tube(s)<br>Room Information |                   |                                                       |                                       |                   |  |  |  |  |
| Room                                     | Level                                                                                                                                                                       | <u>Dimensions</u> | Room                                                  | Level                                 | <u>Dimensions</u> |  |  |  |  |
| 3pc Bathroom                             | Main                                                                                                                                                                        | 4`11" x 8`8"      | 4pc Bathroom                                          | Main                                  | 4`11" x 9`8"      |  |  |  |  |
| Bedroom                                  | Main                                                                                                                                                                        | 13`2" x 17`0"     | Bedroom                                               | Main                                  | 9`10" x 10`4"     |  |  |  |  |
| Dining Room                              | Main                                                                                                                                                                        | 15`7" x 14`0"     | Family Room                                           | Main                                  | 18`9" x 16`11"    |  |  |  |  |
| Foyer                                    | Main                                                                                                                                                                        | 4`8" x 15`2"      | Kitchen                                               | Main                                  | 13`11" x 13`9"    |  |  |  |  |
| Laundry                                  | Main                                                                                                                                                                        | 9`9" x 8`6"       | Living Room                                           | Main                                  | 16`3" x 14`11"    |  |  |  |  |
| Bedroom - Primary                        | / Main                                                                                                                                                                      | 15`11" x 12`5"    | 3pc Bathroom                                          | Basement                              | 5`9" x 7`8"       |  |  |  |  |
| Bonus Room                               | Basement                                                                                                                                                                    | 9`11" x 13`6"     | Den                                                   | Basement                              | 9`5" x 10`7"      |  |  |  |  |

| Exercise Room                                   | Basement                                                                                                                                                                    | 14`1" x 19`1"                                                                                                                                                                                                                                                                                                                                                                                                                                                                                                                                                                                                                                                                                                                                                                                                                                                                                                                                                                                                                                                                                                                                                                                                                                                            | Game Room<br>Legal/Tax/Financial | Basement | 25`7" x 16`5" |  |  |  |  |
|-------------------------------------------------|-----------------------------------------------------------------------------------------------------------------------------------------------------------------------------|--------------------------------------------------------------------------------------------------------------------------------------------------------------------------------------------------------------------------------------------------------------------------------------------------------------------------------------------------------------------------------------------------------------------------------------------------------------------------------------------------------------------------------------------------------------------------------------------------------------------------------------------------------------------------------------------------------------------------------------------------------------------------------------------------------------------------------------------------------------------------------------------------------------------------------------------------------------------------------------------------------------------------------------------------------------------------------------------------------------------------------------------------------------------------------------------------------------------------------------------------------------------------|----------------------------------|----------|---------------|--|--|--|--|
| Title:<br>Fee Simple<br>Legal Desc:             | 4308JK                                                                                                                                                                      | Zoning:<br><b>R-CG</b>                                                                                                                                                                                                                                                                                                                                                                                                                                                                                                                                                                                                                                                                                                                                                                                                                                                                                                                                                                                                                                                                                                                                                                                                                                                   |                                  |          |               |  |  |  |  |
| Legui Dese.                                     | 450051                                                                                                                                                                      |                                                                                                                                                                                                                                                                                                                                                                                                                                                                                                                                                                                                                                                                                                                                                                                                                                                                                                                                                                                                                                                                                                                                                                                                                                                                          | Remarks                          |          |               |  |  |  |  |
| Pub Rmks:<br>Inclusions:<br>Property Listed By: | the home and it will b<br>double wall ovens, sta<br>entertain friends and<br>is the perfect place to<br>backyard and garden<br>ensuite. Down to the<br>large hobby room tha | s exceptional, oversized, 1970 square foot bungalow in the heart of Varsity. This amazing home offers a newer modern kitchen is the true heart of<br>t will be sure to inspire your inner chef. The sun-soaked kitchen features extensive white shaker cabinetry, a large centre island, quartz counters,<br>ens, stainless appliances and a beverage fridge. The casually elegant dining room interacts perfectly with the kitchen and is the perfect space to<br>is and family. The kitchen overlooks the front living space, a great spot to escape and cozy up by the fire with a good book. The spacious great room<br>lace to unwind at the end of the day and relax with family and provides easy access to the large rear deck (complete with 3 gas lines) and sunny<br>arden. The main floor is completed with 3 large bedrooms including the secluded primary bedroom, complete with ample closet space and a spa-like<br>to the basement you will find a large and flexible family room, a large gym area (complete with a built-in wall bed), a massive storage area plus a<br>to that could easily be converted to a bedroom. Located close to shopping, parks and greenspace, transportation and more. Bungalows this large are<br>now your showing today. |                                  |          |               |  |  |  |  |