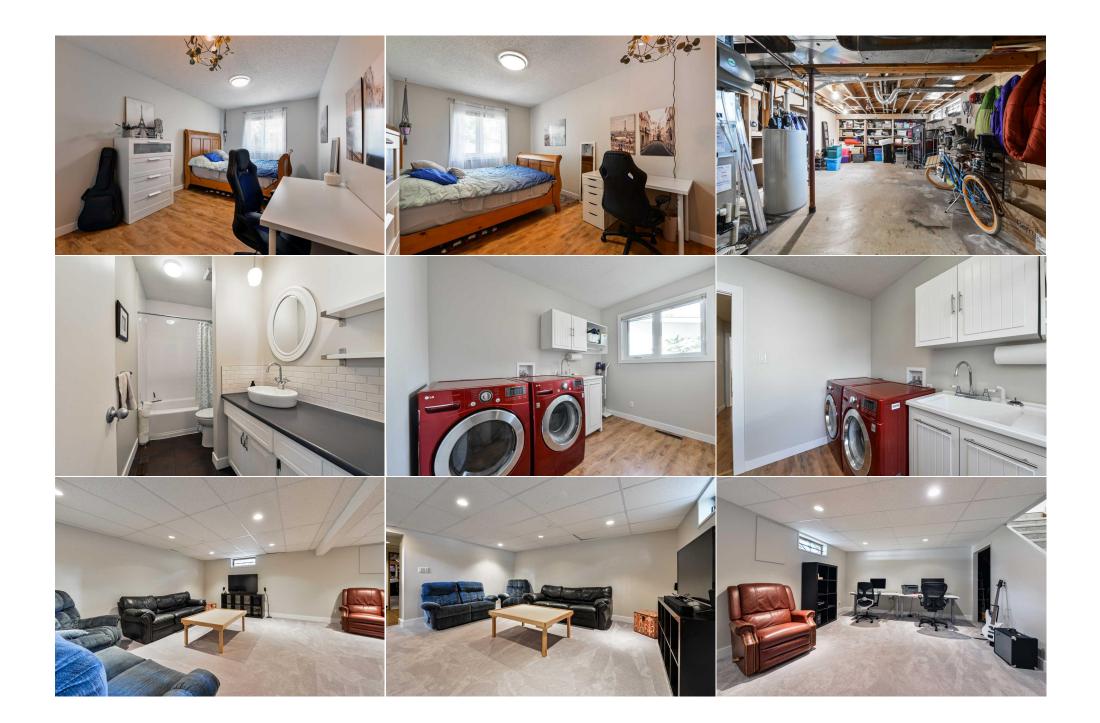

Utilities and Features

|                                          | sphalt Shingle<br>prced Air,Natural Gas                                                                                                                                     |                   | Construction:<br>Brick,Stucco,Wood Frame<br>Flooring: |                                       |                   |  |  |  |  |
|------------------------------------------|-----------------------------------------------------------------------------------------------------------------------------------------------------------------------------|-------------------|-------------------------------------------------------|---------------------------------------|-------------------|--|--|--|--|
|                                          | 3Q gas line,Garden                                                                                                                                                          |                   | Carpet,Laminate,Tile<br>Water Source:<br>Fnd/Bsmt:    | Carpet,Laminate,Tile<br>Water Source: |                   |  |  |  |  |
| Kitchen Appl:<br>Int Feat:<br>Utilities: | Bar Fridge,Dishwasher,Double Oven,Dryer,Electric Cooktop,Range Hood,Refrigerator,Washer<br>Kitchen Island,No Smoking Home,Quartz Counters,Solar Tube(s)<br>Room Information |                   |                                                       |                                       |                   |  |  |  |  |
| Room                                     | Level                                                                                                                                                                       | <u>Dimensions</u> | Room                                                  | Level                                 | <u>Dimensions</u> |  |  |  |  |
| 3pc Bathroom                             | Main                                                                                                                                                                        | 4`11" x 8`8"      | 4pc Bathroom                                          | Main                                  | 4`11" x 9`8"      |  |  |  |  |
| Bedroom                                  | Main                                                                                                                                                                        | 13`2" x 17`0"     | Bedroom                                               | Main                                  | 9`10" x 10`4"     |  |  |  |  |
| Dining Room                              | Main                                                                                                                                                                        | 15`7" x 14`0"     | Family Room                                           | Main                                  | 18`9" x 16`11"    |  |  |  |  |
| Foyer                                    | Main                                                                                                                                                                        | 4`8" x 15`2"      | Kitchen                                               | Main                                  | 13`11" x 13`9"    |  |  |  |  |
| Laundry                                  | Main                                                                                                                                                                        | 9`9" x 8`6"       | Living Room                                           | Main                                  | 16`3" x 14`11"    |  |  |  |  |
| Bedroom - Primary                        | / Main                                                                                                                                                                      | 15`11" x 12`5"    | 3pc Bathroom                                          | Basement                              | 5`9" x 7`8"       |  |  |  |  |
| Bonus Room                               | Basement                                                                                                                                                                    | 9`11" x 13`6"     | Den                                                   | Basement                              | 9`5" x 10`7"      |  |  |  |  |

| Exercise Room                                   | Basement                                                                                                                                                                    | 14`1" x 19`1"                                                                                                                                                                                                                                                                                                                                                                                                                                                                                                                                                                                                                                                                                                                                                                                                                                                                                                                                                                                                                                                                                                                                                                                                                                                            | Game Room<br>Legal/Tax/Financial | Basement | 25`7" x 16`5" |  |  |  |  |
|-------------------------------------------------|-----------------------------------------------------------------------------------------------------------------------------------------------------------------------------|--------------------------------------------------------------------------------------------------------------------------------------------------------------------------------------------------------------------------------------------------------------------------------------------------------------------------------------------------------------------------------------------------------------------------------------------------------------------------------------------------------------------------------------------------------------------------------------------------------------------------------------------------------------------------------------------------------------------------------------------------------------------------------------------------------------------------------------------------------------------------------------------------------------------------------------------------------------------------------------------------------------------------------------------------------------------------------------------------------------------------------------------------------------------------------------------------------------------------------------------------------------------------|----------------------------------|----------|---------------|--|--|--|--|
| Title:<br>Fee Simple<br>Legal Desc:             | 4308JK                                                                                                                                                                      | Zoning:<br><b>R-CG</b>                                                                                                                                                                                                                                                                                                                                                                                                                                                                                                                                                                                                                                                                                                                                                                                                                                                                                                                                                                                                                                                                                                                                                                                                                                                   |                                  |          |               |  |  |  |  |
| Legui Dese.                                     | 450051                                                                                                                                                                      |                                                                                                                                                                                                                                                                                                                                                                                                                                                                                                                                                                                                                                                                                                                                                                                                                                                                                                                                                                                                                                                                                                                                                                                                                                                                          | Remarks                          |          |               |  |  |  |  |
| Pub Rmks:<br>Inclusions:<br>Property Listed By: | the home and it will b<br>double wall ovens, sta<br>entertain friends and<br>is the perfect place to<br>backyard and garden<br>ensuite. Down to the<br>large hobby room tha | s exceptional, oversized, 1970 square foot bungalow in the heart of Varsity. This amazing home offers a newer modern kitchen is the true heart of<br>t will be sure to inspire your inner chef. The sun-soaked kitchen features extensive white shaker cabinetry, a large centre island, quartz counters,<br>ens, stainless appliances and a beverage fridge. The casually elegant dining room interacts perfectly with the kitchen and is the perfect space to<br>is and family. The kitchen overlooks the front living space, a great spot to escape and cozy up by the fire with a good book. The spacious great room<br>lace to unwind at the end of the day and relax with family and provides easy access to the large rear deck (complete with 3 gas lines) and sunny<br>arden. The main floor is completed with 3 large bedrooms including the secluded primary bedroom, complete with ample closet space and a spa-like<br>to the basement you will find a large and flexible family room, a large gym area (complete with a built-in wall bed), a massive storage area plus a<br>to that could easily be converted to a bedroom. Located close to shopping, parks and greenspace, transportation and more. Bungalows this large are<br>now your showing today. |                                  |          |               |  |  |  |  |