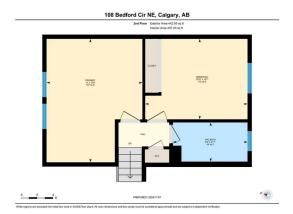

Utilities and Features

| Roof:Asphalt ShingleHeating:Forced Air,Natural GasSewer:Ext Feat:Private Yard             |      |                                                                        |                                                                                                                         | Construction:<br>Vinyl Siding<br>Flooring:<br>Carpet,Vinyl Plank<br>Water Source:<br>Fnd/Bsmt:<br>Poured Concrete  | Vinyl Siding<br>Flooring:<br>Carpet,Vinyl Plank<br>Water Source:<br>Fnd/Bsmt: |                                                                                                               |  |
|-------------------------------------------------------------------------------------------|------|------------------------------------------------------------------------|-------------------------------------------------------------------------------------------------------------------------|--------------------------------------------------------------------------------------------------------------------|-------------------------------------------------------------------------------|---------------------------------------------------------------------------------------------------------------|--|
| Kitchen Appl:<br>Int Feat:<br>Utilities:                                                  |      | Dishwasher,Dryer,Sto<br>Kitchen Island,Open F                          | vve(s),Washer<br>Floorplan,Stone Counters                                                                               | Room Information                                                                                                   |                                                                               |                                                                                                               |  |
| Room<br>4pc Bathroom<br>Bedroom - Prin<br>Kitchen<br>3pc Bathroom<br>Bedroom<br>Game Room | mary | <u>Level</u><br>Second<br>Second<br>Main<br>Lower<br>Lower<br>Basement | <u>Dimensions</u><br>4`11" x 9`4"<br>15`6" x 12`0"<br>10`1" x 25`2"<br>4`10" x 8`10"<br>15`1" x 11`5"<br>15`11" x 18`0" | Room<br>Bedroom<br>Dining Room<br>Living Room<br>Bedroom<br>Laundry<br>Furnace/Utility Room<br>Legal/Tax/Financial | <u>Level</u><br>Second<br>Main<br>Main<br>Lower<br>Basement<br>Basement       | Dimensions<br>10`1" x 12`10"<br>6`9" x 25`2"<br>17`1" x 14`9"<br>9`4" x 12`5"<br>7`8" x 5`9"<br>10`0" x 12`7" |  |