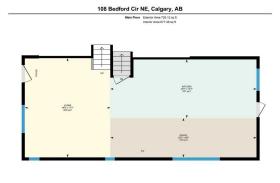

Utilities and Features

| Roof:Asphalt ShingleHeating:Forced Air,Natural GasSewer:Ext Feat:Private Yard             |      |                                                                        |                                                                                                                         | Construction:<br>Vinyl Siding<br>Flooring:<br>Carpet,Vinyl Plank<br>Water Source:<br>Fnd/Bsmt:<br>Poured Concrete  | Vinyl Siding<br>Flooring:<br>Carpet,Vinyl Plank<br>Water Source:<br>Fnd/Bsmt: |                                                                                                               |  |
|-------------------------------------------------------------------------------------------|------|------------------------------------------------------------------------|-------------------------------------------------------------------------------------------------------------------------|--------------------------------------------------------------------------------------------------------------------|-------------------------------------------------------------------------------|---------------------------------------------------------------------------------------------------------------|--|
| Kitchen Appl:<br>Int Feat:<br>Utilities:                                                  |      | Dishwasher,Dryer,Sto<br>Kitchen Island,Open F                          | vve(s),Washer<br>Floorplan,Stone Counters                                                                               | Room Information                                                                                                   |                                                                               |                                                                                                               |  |
| Room<br>4pc Bathroom<br>Bedroom - Prin<br>Kitchen<br>3pc Bathroom<br>Bedroom<br>Game Room | mary | <u>Level</u><br>Second<br>Second<br>Main<br>Lower<br>Lower<br>Basement | <u>Dimensions</u><br>4`11" x 9`4"<br>15`6" x 12`0"<br>10`1" x 25`2"<br>4`10" x 8`10"<br>15`1" x 11`5"<br>15`11" x 18`0" | Room<br>Bedroom<br>Dining Room<br>Living Room<br>Bedroom<br>Laundry<br>Furnace/Utility Room<br>Legal/Tax/Financial | <u>Level</u><br>Second<br>Main<br>Main<br>Lower<br>Basement<br>Basement       | Dimensions<br>10`1" x 12`10"<br>6`9" x 25`2"<br>17`1" x 14`9"<br>9`4" x 12`5"<br>7`8" x 5`9"<br>10`0" x 12`7" |  |