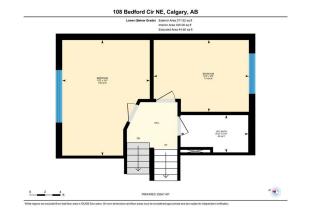

Utilities and Features

| Roof:Asphalt ShingleHeating:Forced Air,Natural GasSewer:Ext Feat:Private Yard             |      |                                                                        |                                                                                                                         | Construction:<br>Vinyl Siding<br>Flooring:<br>Carpet,Vinyl Plank<br>Water Source:<br>Fnd/Bsmt:<br>Poured Concrete  | Vinyl Siding<br>Flooring:<br>Carpet,Vinyl Plank<br>Water Source:<br>Fnd/Bsmt: |                                                                                                               |  |
|-------------------------------------------------------------------------------------------|------|------------------------------------------------------------------------|-------------------------------------------------------------------------------------------------------------------------|--------------------------------------------------------------------------------------------------------------------|-------------------------------------------------------------------------------|---------------------------------------------------------------------------------------------------------------|--|
| Kitchen Appl:<br>Int Feat:<br>Utilities:                                                  |      | Dishwasher,Dryer,Sto<br>Kitchen Island,Open F                          | vve(s),Washer<br>Floorplan,Stone Counters                                                                               | Room Information                                                                                                   |                                                                               |                                                                                                               |  |
| Room<br>4pc Bathroom<br>Bedroom - Prin<br>Kitchen<br>3pc Bathroom<br>Bedroom<br>Game Room | mary | <u>Level</u><br>Second<br>Second<br>Main<br>Lower<br>Lower<br>Basement | <u>Dimensions</u><br>4`11" x 9`4"<br>15`6" x 12`0"<br>10`1" x 25`2"<br>4`10" x 8`10"<br>15`1" x 11`5"<br>15`11" x 18`0" | Room<br>Bedroom<br>Dining Room<br>Living Room<br>Bedroom<br>Laundry<br>Furnace/Utility Room<br>Legal/Tax/Financial | <u>Level</u><br>Second<br>Main<br>Main<br>Lower<br>Basement<br>Basement       | Dimensions<br>10`1" x 12`10"<br>6`9" x 25`2"<br>17`1" x 14`9"<br>9`4" x 12`5"<br>7`8" x 5`9"<br>10`0" x 12`7" |  |