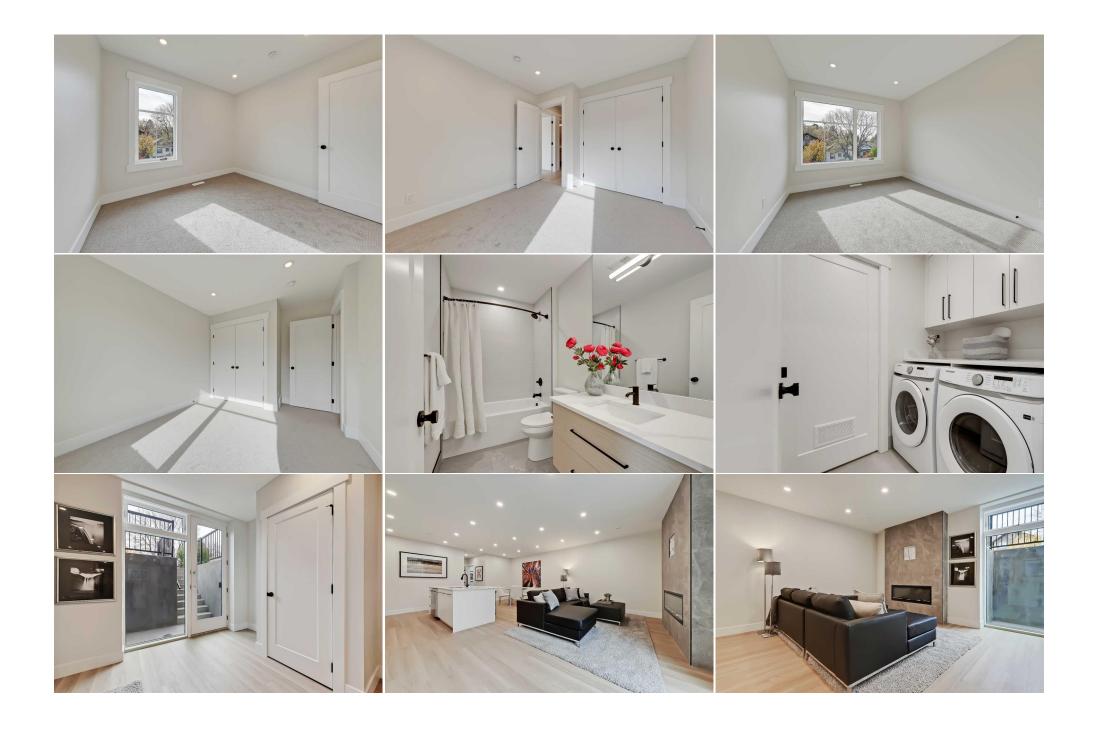

## **Room Information**

| Room                               | <u>Level</u>                                                                                                                                                                                                                                                                                                                                                                                                                                                                                                                                                                                                                                                                                                                                                                                                                                                                                                                                                                                                                                                                                                                                                                                                                                                                                                                                                                                                                                                                                                                                                                                                                                                                                                                                                                                                                                                                                                                                                                                                               | <u>Dimensions</u>                 | <u>Room</u>         | <u>Level</u> | <u>Dimensions</u> |
|------------------------------------|----------------------------------------------------------------------------------------------------------------------------------------------------------------------------------------------------------------------------------------------------------------------------------------------------------------------------------------------------------------------------------------------------------------------------------------------------------------------------------------------------------------------------------------------------------------------------------------------------------------------------------------------------------------------------------------------------------------------------------------------------------------------------------------------------------------------------------------------------------------------------------------------------------------------------------------------------------------------------------------------------------------------------------------------------------------------------------------------------------------------------------------------------------------------------------------------------------------------------------------------------------------------------------------------------------------------------------------------------------------------------------------------------------------------------------------------------------------------------------------------------------------------------------------------------------------------------------------------------------------------------------------------------------------------------------------------------------------------------------------------------------------------------------------------------------------------------------------------------------------------------------------------------------------------------------------------------------------------------------------------------------------------------|-----------------------------------|---------------------|--------------|-------------------|
| Living Room                        | Main                                                                                                                                                                                                                                                                                                                                                                                                                                                                                                                                                                                                                                                                                                                                                                                                                                                                                                                                                                                                                                                                                                                                                                                                                                                                                                                                                                                                                                                                                                                                                                                                                                                                                                                                                                                                                                                                                                                                                                                                                       | 17`6" x 14`0"                     | Kitchen             | Main         | 15`3" x 14`9"     |
| Dining Room                        | Main                                                                                                                                                                                                                                                                                                                                                                                                                                                                                                                                                                                                                                                                                                                                                                                                                                                                                                                                                                                                                                                                                                                                                                                                                                                                                                                                                                                                                                                                                                                                                                                                                                                                                                                                                                                                                                                                                                                                                                                                                       | 12`5" x 10`11"                    | 2pc Bathroom        | Main         | 0`0" x 0`0"       |
| Bedroom - Primary                  | Second                                                                                                                                                                                                                                                                                                                                                                                                                                                                                                                                                                                                                                                                                                                                                                                                                                                                                                                                                                                                                                                                                                                                                                                                                                                                                                                                                                                                                                                                                                                                                                                                                                                                                                                                                                                                                                                                                                                                                                                                                     | 13`2" x 12`6"                     | Bedroom             | Second       | 10`8" x 9`6"      |
| Bedroom                            | Second                                                                                                                                                                                                                                                                                                                                                                                                                                                                                                                                                                                                                                                                                                                                                                                                                                                                                                                                                                                                                                                                                                                                                                                                                                                                                                                                                                                                                                                                                                                                                                                                                                                                                                                                                                                                                                                                                                                                                                                                                     | 10`7" x 9`6"                      | 4pc Bathroom        | Second       | 0`0" x 0`0"       |
| 5pc Ensuite bath                   | Second                                                                                                                                                                                                                                                                                                                                                                                                                                                                                                                                                                                                                                                                                                                                                                                                                                                                                                                                                                                                                                                                                                                                                                                                                                                                                                                                                                                                                                                                                                                                                                                                                                                                                                                                                                                                                                                                                                                                                                                                                     | 0`0" x 0`0"                       | Bedroom             | Basement     | 13`0" x 11`5"     |
| Kitchen                            | Basement                                                                                                                                                                                                                                                                                                                                                                                                                                                                                                                                                                                                                                                                                                                                                                                                                                                                                                                                                                                                                                                                                                                                                                                                                                                                                                                                                                                                                                                                                                                                                                                                                                                                                                                                                                                                                                                                                                                                                                                                                   | 11`9" x 9`7"                      | Dining Room         | Basement     | 11`9" x 7`0"      |
| Living Room                        | Basement                                                                                                                                                                                                                                                                                                                                                                                                                                                                                                                                                                                                                                                                                                                                                                                                                                                                                                                                                                                                                                                                                                                                                                                                                                                                                                                                                                                                                                                                                                                                                                                                                                                                                                                                                                                                                                                                                                                                                                                                                   | 11`10" x 10`0"                    | 4pc Bathroom        | Basement     | 0`0" x 0`0"       |
|                                    |                                                                                                                                                                                                                                                                                                                                                                                                                                                                                                                                                                                                                                                                                                                                                                                                                                                                                                                                                                                                                                                                                                                                                                                                                                                                                                                                                                                                                                                                                                                                                                                                                                                                                                                                                                                                                                                                                                                                                                                                                            |                                   | Legal/Tax/Financial |              |                   |
| Title:                             |                                                                                                                                                                                                                                                                                                                                                                                                                                                                                                                                                                                                                                                                                                                                                                                                                                                                                                                                                                                                                                                                                                                                                                                                                                                                                                                                                                                                                                                                                                                                                                                                                                                                                                                                                                                                                                                                                                                                                                                                                            | Zoning:                           |                     |              |                   |
| Fee Simple                         |                                                                                                                                                                                                                                                                                                                                                                                                                                                                                                                                                                                                                                                                                                                                                                                                                                                                                                                                                                                                                                                                                                                                                                                                                                                                                                                                                                                                                                                                                                                                                                                                                                                                                                                                                                                                                                                                                                                                                                                                                            | R-CG                              |                     |              |                   |
| Legal Desc:                        | 2010186                                                                                                                                                                                                                                                                                                                                                                                                                                                                                                                                                                                                                                                                                                                                                                                                                                                                                                                                                                                                                                                                                                                                                                                                                                                                                                                                                                                                                                                                                                                                                                                                                                                                                                                                                                                                                                                                                                                                                                                                                    |                                   |                     |              |                   |
|                                    | Remarks                                                                                                                                                                                                                                                                                                                                                                                                                                                                                                                                                                                                                                                                                                                                                                                                                                                                                                                                                                                                                                                                                                                                                                                                                                                                                                                                                                                                                                                                                                                                                                                                                                                                                                                                                                                                                                                                                                                                                                                                                    |                                   |                     |              |                   |
| Pub Rmks:                          | *VISIT MULTIMEDIA LINK FOR FULL DETAILS & FLOORPLANS!* Discover modern living in this BRAND-NEW & MOVE-IN READY 2-storey semi-detached infill w/ a LEGAL BASEMENT SUITE, perfect for investors or savvy homebuyers. Offering 2,665 sq. ft. of stylish, functional living space, this home in desirable Tuxedo Park is steps from trendy shops, parks, and transit. The bright and airy main floor features 9' ceilings, ENGINEERED HARDWOOD flooring, and a stunning kitchen with a QUARTZ ISLAND w/ WATERFALL DETAIL, dual-tone cabinetry, and UPGRADED SAMSUNG APPLIANCES. Entertain in the spacious living room w/ a GAS FIREPLACE and easy access to the backyard. Completing the main floor is a functional mudroom and a chic 2pc powder room with a floating vanity. Upstairs, the luxurious primary suite boasts a stylish feature wall, a WALK-IN CLOSET, and a 5-piece ensuite with a FREESTANDING SOAKER TUB, dual vanities, and in-floor heating. Two additional bedrooms with built-in closets share a beautifully designed 4-piece bath. Completing this level is a practical laundry room with a side-by-side washer/dryer, quartz folding counter, and extra cabinetry. The fully developed legal basement suite has a separate entrance. It features HYDRONIC IN-FLOOR HEATING, a cozy living room with an electric fireplace, a well-appointed kitchen, and a spacious bedroom with a walk-in closet. Perfect for LONG-TERM RENTAL INCOME or MULTI-GENERATIONAL LIVING. Outside, the private backyard includes a COMPOSITE DECK, a gas line for BBQ, and ample grassy space. A DOUBLE DETACHED GARAGE provides plenty of storage and parking. This home is equipped with advanced systems, including a high-efficiency furnace, two 50-gallon hot water tanks, and a radon mitigation rough-in, and is backed by the 1-2-5-10 YEAR NEW HOME WARRANTY. Located in the heart of Tuxedo Park, this property offers easy access to parks, restaurants, shops, and more. Schedule your private viewing today! |                                   |                     |              |                   |
| Inclusions:<br>Property Listed By: | •                                                                                                                                                                                                                                                                                                                                                                                                                                                                                                                                                                                                                                                                                                                                                                                                                                                                                                                                                                                                                                                                                                                                                                                                                                                                                                                                                                                                                                                                                                                                                                                                                                                                                                                                                                                                                                                                                                                                                                                                                          | or, Basement Stove, Basement Micr |                     | washer       |                   |