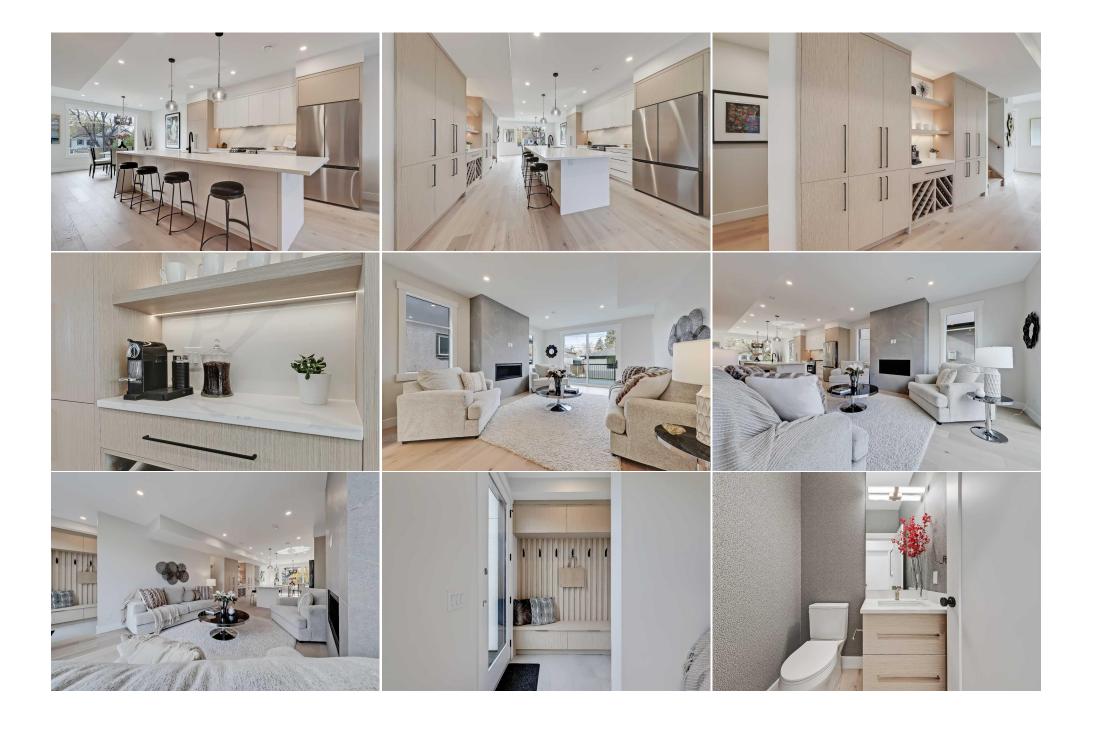

## **Room Information**

| Room                               | <u>Level</u>                                                                                                                                                                                                                                                                                                                                                                                                                                                                                                                                                                                                                                                                                                                                                                                                                                                                                                                                                                                                                                                                                                                                                                                                                                                                                                                                                                                                                                                                                                                                                                                                                                                                                                                                                                                                                                                                                                                                                                                                               | <u>Dimensions</u>                 | <u>Room</u>         | <u>Level</u> | <u>Dimensions</u> |
|------------------------------------|----------------------------------------------------------------------------------------------------------------------------------------------------------------------------------------------------------------------------------------------------------------------------------------------------------------------------------------------------------------------------------------------------------------------------------------------------------------------------------------------------------------------------------------------------------------------------------------------------------------------------------------------------------------------------------------------------------------------------------------------------------------------------------------------------------------------------------------------------------------------------------------------------------------------------------------------------------------------------------------------------------------------------------------------------------------------------------------------------------------------------------------------------------------------------------------------------------------------------------------------------------------------------------------------------------------------------------------------------------------------------------------------------------------------------------------------------------------------------------------------------------------------------------------------------------------------------------------------------------------------------------------------------------------------------------------------------------------------------------------------------------------------------------------------------------------------------------------------------------------------------------------------------------------------------------------------------------------------------------------------------------------------------|-----------------------------------|---------------------|--------------|-------------------|
| Living Room                        | Main                                                                                                                                                                                                                                                                                                                                                                                                                                                                                                                                                                                                                                                                                                                                                                                                                                                                                                                                                                                                                                                                                                                                                                                                                                                                                                                                                                                                                                                                                                                                                                                                                                                                                                                                                                                                                                                                                                                                                                                                                       | 17`6" x 14`0"                     | Kitchen             | Main         | 15`3" x 14`9"     |
| Dining Room                        | Main                                                                                                                                                                                                                                                                                                                                                                                                                                                                                                                                                                                                                                                                                                                                                                                                                                                                                                                                                                                                                                                                                                                                                                                                                                                                                                                                                                                                                                                                                                                                                                                                                                                                                                                                                                                                                                                                                                                                                                                                                       | 12`5" x 10`11"                    | 2pc Bathroom        | Main         | 0`0" x 0`0"       |
| Bedroom - Primary                  | Second                                                                                                                                                                                                                                                                                                                                                                                                                                                                                                                                                                                                                                                                                                                                                                                                                                                                                                                                                                                                                                                                                                                                                                                                                                                                                                                                                                                                                                                                                                                                                                                                                                                                                                                                                                                                                                                                                                                                                                                                                     | 13`2" x 12`6"                     | Bedroom             | Second       | 10`8" x 9`6"      |
| Bedroom                            | Second                                                                                                                                                                                                                                                                                                                                                                                                                                                                                                                                                                                                                                                                                                                                                                                                                                                                                                                                                                                                                                                                                                                                                                                                                                                                                                                                                                                                                                                                                                                                                                                                                                                                                                                                                                                                                                                                                                                                                                                                                     | 10`7" x 9`6"                      | 4pc Bathroom        | Second       | 0`0" x 0`0"       |
| 5pc Ensuite bath                   | Second                                                                                                                                                                                                                                                                                                                                                                                                                                                                                                                                                                                                                                                                                                                                                                                                                                                                                                                                                                                                                                                                                                                                                                                                                                                                                                                                                                                                                                                                                                                                                                                                                                                                                                                                                                                                                                                                                                                                                                                                                     | 0`0" x 0`0"                       | Bedroom             | Basement     | 13`0" x 11`5"     |
| Kitchen                            | Basement                                                                                                                                                                                                                                                                                                                                                                                                                                                                                                                                                                                                                                                                                                                                                                                                                                                                                                                                                                                                                                                                                                                                                                                                                                                                                                                                                                                                                                                                                                                                                                                                                                                                                                                                                                                                                                                                                                                                                                                                                   | 11`9" x 9`7"                      | Dining Room         | Basement     | 11`9" x 7`0"      |
| Living Room                        | Basement                                                                                                                                                                                                                                                                                                                                                                                                                                                                                                                                                                                                                                                                                                                                                                                                                                                                                                                                                                                                                                                                                                                                                                                                                                                                                                                                                                                                                                                                                                                                                                                                                                                                                                                                                                                                                                                                                                                                                                                                                   | 11`10" x 10`0"                    | 4pc Bathroom        | Basement     | 0`0" x 0`0"       |
|                                    |                                                                                                                                                                                                                                                                                                                                                                                                                                                                                                                                                                                                                                                                                                                                                                                                                                                                                                                                                                                                                                                                                                                                                                                                                                                                                                                                                                                                                                                                                                                                                                                                                                                                                                                                                                                                                                                                                                                                                                                                                            |                                   | Legal/Tax/Financial |              |                   |
| Title:                             |                                                                                                                                                                                                                                                                                                                                                                                                                                                                                                                                                                                                                                                                                                                                                                                                                                                                                                                                                                                                                                                                                                                                                                                                                                                                                                                                                                                                                                                                                                                                                                                                                                                                                                                                                                                                                                                                                                                                                                                                                            | Zoning:                           |                     |              |                   |
| Fee Simple                         |                                                                                                                                                                                                                                                                                                                                                                                                                                                                                                                                                                                                                                                                                                                                                                                                                                                                                                                                                                                                                                                                                                                                                                                                                                                                                                                                                                                                                                                                                                                                                                                                                                                                                                                                                                                                                                                                                                                                                                                                                            | R-CG                              |                     |              |                   |
| Legal Desc:                        | 2010186                                                                                                                                                                                                                                                                                                                                                                                                                                                                                                                                                                                                                                                                                                                                                                                                                                                                                                                                                                                                                                                                                                                                                                                                                                                                                                                                                                                                                                                                                                                                                                                                                                                                                                                                                                                                                                                                                                                                                                                                                    |                                   |                     |              |                   |
|                                    | Remarks                                                                                                                                                                                                                                                                                                                                                                                                                                                                                                                                                                                                                                                                                                                                                                                                                                                                                                                                                                                                                                                                                                                                                                                                                                                                                                                                                                                                                                                                                                                                                                                                                                                                                                                                                                                                                                                                                                                                                                                                                    |                                   |                     |              |                   |
| Pub Rmks:                          | *VISIT MULTIMEDIA LINK FOR FULL DETAILS & FLOORPLANS!* Discover modern living in this BRAND-NEW & MOVE-IN READY 2-storey semi-detached infill w/ a LEGAL BASEMENT SUITE, perfect for investors or savvy homebuyers. Offering 2,665 sq. ft. of stylish, functional living space, this home in desirable Tuxedo Park is steps from trendy shops, parks, and transit. The bright and airy main floor features 9' ceilings, ENGINEERED HARDWOOD flooring, and a stunning kitchen with a QUARTZ ISLAND w/ WATERFALL DETAIL, dual-tone cabinetry, and UPGRADED SAMSUNG APPLIANCES. Entertain in the spacious living room w/ a GAS FIREPLACE and easy access to the backyard. Completing the main floor is a functional mudroom and a chic 2pc powder room with a floating vanity. Upstairs, the luxurious primary suite boasts a stylish feature wall, a WALK-IN CLOSET, and a 5-piece ensuite with a FREESTANDING SOAKER TUB, dual vanities, and in-floor heating. Two additional bedrooms with built-in closets share a beautifully designed 4-piece bath. Completing this level is a practical laundry room with a side-by-side washer/dryer, quartz folding counter, and extra cabinetry. The fully developed legal basement suite has a separate entrance. It features HYDRONIC IN-FLOOR HEATING, a cozy living room with an electric fireplace, a well-appointed kitchen, and a spacious bedroom with a walk-in closet. Perfect for LONG-TERM RENTAL INCOME or MULTI-GENERATIONAL LIVING. Outside, the private backyard includes a COMPOSITE DECK, a gas line for BBQ, and ample grassy space. A DOUBLE DETACHED GARAGE provides plenty of storage and parking. This home is equipped with advanced systems, including a high-efficiency furnace, two 50-gallon hot water tanks, and a radon mitigation rough-in, and is backed by the 1-2-5-10 YEAR NEW HOME WARRANTY. Located in the heart of Tuxedo Park, this property offers easy access to parks, restaurants, shops, and more. Schedule your private viewing today! |                                   |                     |              |                   |
| Inclusions:<br>Property Listed By: | •                                                                                                                                                                                                                                                                                                                                                                                                                                                                                                                                                                                                                                                                                                                                                                                                                                                                                                                                                                                                                                                                                                                                                                                                                                                                                                                                                                                                                                                                                                                                                                                                                                                                                                                                                                                                                                                                                                                                                                                                                          | or, Basement Stove, Basement Micr |                     | washer       |                   |