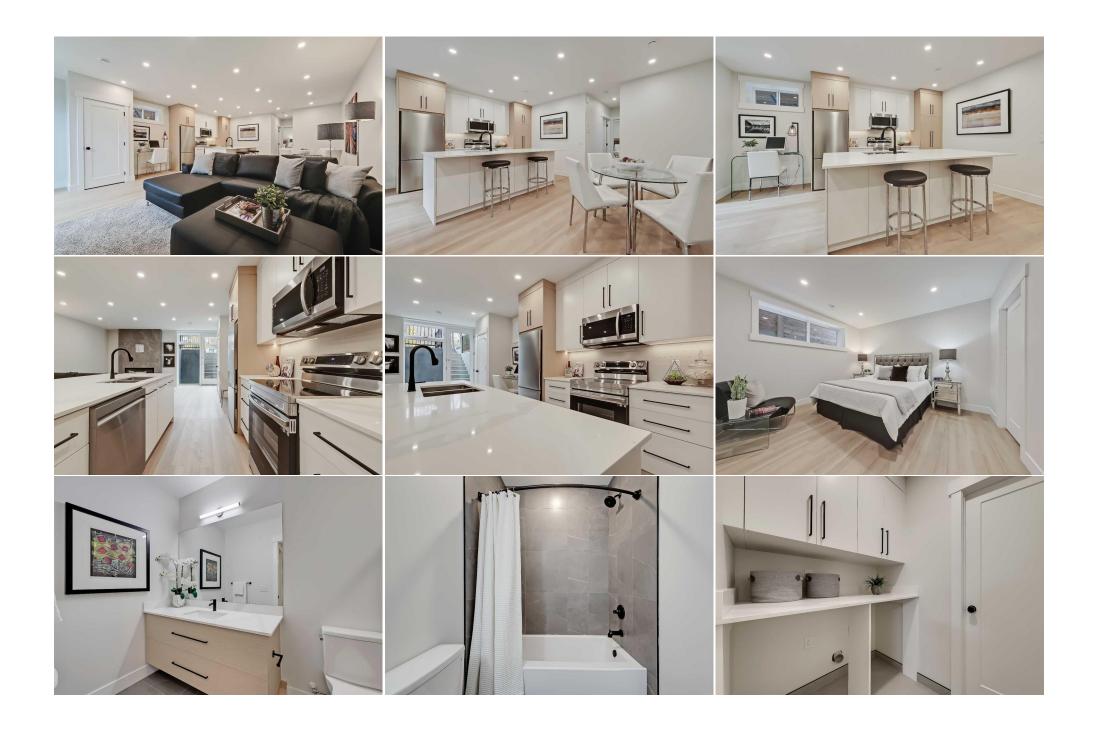

## **Room Information**

| Room                               | <u>Level</u>                                                                                                                                                                                                                                                                                                                                                                                                                                                                                                                                                                                                                                                                                                                                                                                                                                                                                                                                                                                                                                                                                                                                                                                                                                                                                                                                                                                                                                                                                                                                                                                                                                                                                                                                                                                                                                                                                                                                                                                                               | <u>Dimensions</u>                 | <u>Room</u>         | <u>Level</u> | <u>Dimensions</u> |
|------------------------------------|----------------------------------------------------------------------------------------------------------------------------------------------------------------------------------------------------------------------------------------------------------------------------------------------------------------------------------------------------------------------------------------------------------------------------------------------------------------------------------------------------------------------------------------------------------------------------------------------------------------------------------------------------------------------------------------------------------------------------------------------------------------------------------------------------------------------------------------------------------------------------------------------------------------------------------------------------------------------------------------------------------------------------------------------------------------------------------------------------------------------------------------------------------------------------------------------------------------------------------------------------------------------------------------------------------------------------------------------------------------------------------------------------------------------------------------------------------------------------------------------------------------------------------------------------------------------------------------------------------------------------------------------------------------------------------------------------------------------------------------------------------------------------------------------------------------------------------------------------------------------------------------------------------------------------------------------------------------------------------------------------------------------------|-----------------------------------|---------------------|--------------|-------------------|
| Living Room                        | Main                                                                                                                                                                                                                                                                                                                                                                                                                                                                                                                                                                                                                                                                                                                                                                                                                                                                                                                                                                                                                                                                                                                                                                                                                                                                                                                                                                                                                                                                                                                                                                                                                                                                                                                                                                                                                                                                                                                                                                                                                       | 17`6" x 14`0"                     | Kitchen             | Main         | 15`3" x 14`9"     |
| Dining Room                        | Main                                                                                                                                                                                                                                                                                                                                                                                                                                                                                                                                                                                                                                                                                                                                                                                                                                                                                                                                                                                                                                                                                                                                                                                                                                                                                                                                                                                                                                                                                                                                                                                                                                                                                                                                                                                                                                                                                                                                                                                                                       | 12`5" x 10`11"                    | 2pc Bathroom        | Main         | 0`0" x 0`0"       |
| Bedroom - Primary                  | Second                                                                                                                                                                                                                                                                                                                                                                                                                                                                                                                                                                                                                                                                                                                                                                                                                                                                                                                                                                                                                                                                                                                                                                                                                                                                                                                                                                                                                                                                                                                                                                                                                                                                                                                                                                                                                                                                                                                                                                                                                     | 13`2" x 12`6"                     | Bedroom             | Second       | 10`8" x 9`6"      |
| Bedroom                            | Second                                                                                                                                                                                                                                                                                                                                                                                                                                                                                                                                                                                                                                                                                                                                                                                                                                                                                                                                                                                                                                                                                                                                                                                                                                                                                                                                                                                                                                                                                                                                                                                                                                                                                                                                                                                                                                                                                                                                                                                                                     | 10`7" x 9`6"                      | 4pc Bathroom        | Second       | 0`0" x 0`0"       |
| 5pc Ensuite bath                   | Second                                                                                                                                                                                                                                                                                                                                                                                                                                                                                                                                                                                                                                                                                                                                                                                                                                                                                                                                                                                                                                                                                                                                                                                                                                                                                                                                                                                                                                                                                                                                                                                                                                                                                                                                                                                                                                                                                                                                                                                                                     | 0`0" x 0`0"                       | Bedroom             | Basement     | 13`0" x 11`5"     |
| Kitchen                            | Basement                                                                                                                                                                                                                                                                                                                                                                                                                                                                                                                                                                                                                                                                                                                                                                                                                                                                                                                                                                                                                                                                                                                                                                                                                                                                                                                                                                                                                                                                                                                                                                                                                                                                                                                                                                                                                                                                                                                                                                                                                   | 11`9" x 9`7"                      | Dining Room         | Basement     | 11`9" x 7`0"      |
| Living Room                        | Basement                                                                                                                                                                                                                                                                                                                                                                                                                                                                                                                                                                                                                                                                                                                                                                                                                                                                                                                                                                                                                                                                                                                                                                                                                                                                                                                                                                                                                                                                                                                                                                                                                                                                                                                                                                                                                                                                                                                                                                                                                   | 11`10" x 10`0"                    | 4pc Bathroom        | Basement     | 0`0" x 0`0"       |
|                                    |                                                                                                                                                                                                                                                                                                                                                                                                                                                                                                                                                                                                                                                                                                                                                                                                                                                                                                                                                                                                                                                                                                                                                                                                                                                                                                                                                                                                                                                                                                                                                                                                                                                                                                                                                                                                                                                                                                                                                                                                                            |                                   | Legal/Tax/Financial |              |                   |
| Title:                             |                                                                                                                                                                                                                                                                                                                                                                                                                                                                                                                                                                                                                                                                                                                                                                                                                                                                                                                                                                                                                                                                                                                                                                                                                                                                                                                                                                                                                                                                                                                                                                                                                                                                                                                                                                                                                                                                                                                                                                                                                            | Zoning:                           |                     |              |                   |
| Fee Simple                         |                                                                                                                                                                                                                                                                                                                                                                                                                                                                                                                                                                                                                                                                                                                                                                                                                                                                                                                                                                                                                                                                                                                                                                                                                                                                                                                                                                                                                                                                                                                                                                                                                                                                                                                                                                                                                                                                                                                                                                                                                            | R-CG                              |                     |              |                   |
| Legal Desc:                        | 2010186                                                                                                                                                                                                                                                                                                                                                                                                                                                                                                                                                                                                                                                                                                                                                                                                                                                                                                                                                                                                                                                                                                                                                                                                                                                                                                                                                                                                                                                                                                                                                                                                                                                                                                                                                                                                                                                                                                                                                                                                                    |                                   |                     |              |                   |
|                                    | Remarks                                                                                                                                                                                                                                                                                                                                                                                                                                                                                                                                                                                                                                                                                                                                                                                                                                                                                                                                                                                                                                                                                                                                                                                                                                                                                                                                                                                                                                                                                                                                                                                                                                                                                                                                                                                                                                                                                                                                                                                                                    |                                   |                     |              |                   |
| Pub Rmks:                          | *VISIT MULTIMEDIA LINK FOR FULL DETAILS & FLOORPLANS!* Discover modern living in this BRAND-NEW & MOVE-IN READY 2-storey semi-detached infill w/ a LEGAL BASEMENT SUITE, perfect for investors or savvy homebuyers. Offering 2,665 sq. ft. of stylish, functional living space, this home in desirable Tuxedo Park is steps from trendy shops, parks, and transit. The bright and airy main floor features 9' ceilings, ENGINEERED HARDWOOD flooring, and a stunning kitchen with a QUARTZ ISLAND w/ WATERFALL DETAIL, dual-tone cabinetry, and UPGRADED SAMSUNG APPLIANCES. Entertain in the spacious living room w/ a GAS FIREPLACE and easy access to the backyard. Completing the main floor is a functional mudroom and a chic 2pc powder room with a floating vanity. Upstairs, the luxurious primary suite boasts a stylish feature wall, a WALK-IN CLOSET, and a 5-piece ensuite with a FREESTANDING SOAKER TUB, dual vanities, and in-floor heating. Two additional bedrooms with built-in closets share a beautifully designed 4-piece bath. Completing this level is a practical laundry room with a side-by-side washer/dryer, quartz folding counter, and extra cabinetry. The fully developed legal basement suite has a separate entrance. It features HYDRONIC IN-FLOOR HEATING, a cozy living room with an electric fireplace, a well-appointed kitchen, and a spacious bedroom with a walk-in closet. Perfect for LONG-TERM RENTAL INCOME or MULTI-GENERATIONAL LIVING. Outside, the private backyard includes a COMPOSITE DECK, a gas line for BBQ, and ample grassy space. A DOUBLE DETACHED GARAGE provides plenty of storage and parking. This home is equipped with advanced systems, including a high-efficiency furnace, two 50-gallon hot water tanks, and a radon mitigation rough-in, and is backed by the 1-2-5-10 YEAR NEW HOME WARRANTY. Located in the heart of Tuxedo Park, this property offers easy access to parks, restaurants, shops, and more. Schedule your private viewing today! |                                   |                     |              |                   |
| Inclusions:<br>Property Listed By: | •                                                                                                                                                                                                                                                                                                                                                                                                                                                                                                                                                                                                                                                                                                                                                                                                                                                                                                                                                                                                                                                                                                                                                                                                                                                                                                                                                                                                                                                                                                                                                                                                                                                                                                                                                                                                                                                                                                                                                                                                                          | or, Basement Stove, Basement Micr |                     | washer       |                   |