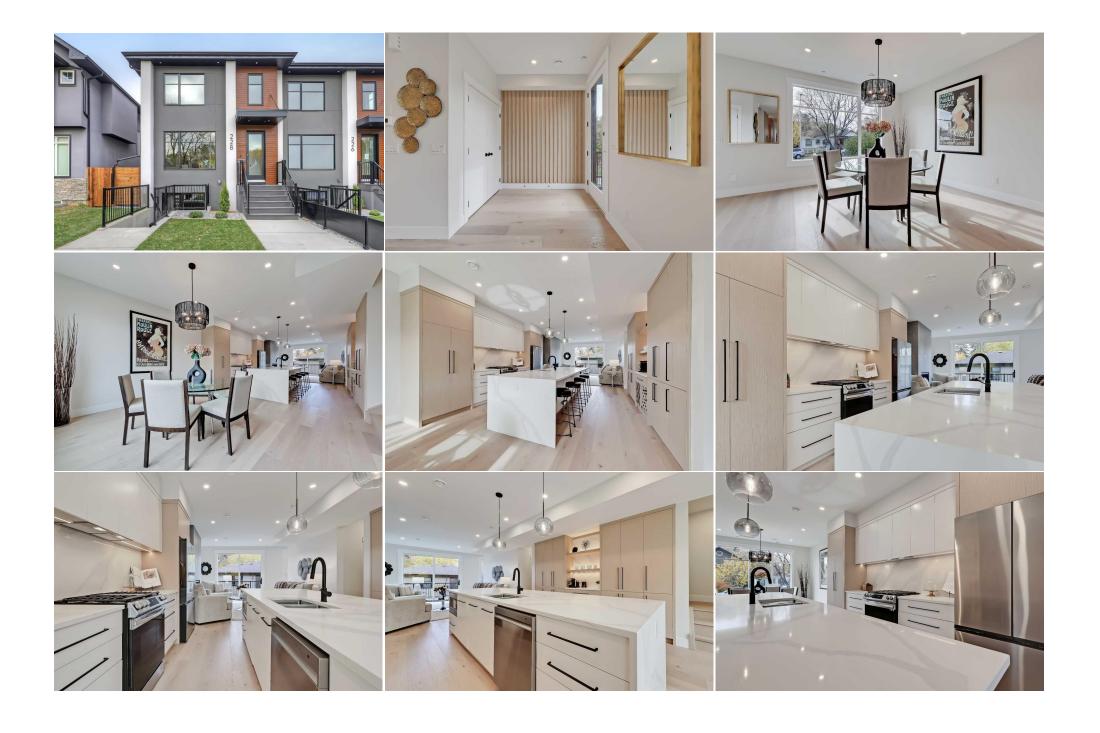

## **Room Information**

| Room                               | <u>Level</u>                                                                                                                                                                                                                                                                                                                                                                                                                                                                                                                                                                                                                                                                                                                                                                                                                                                                                                                                                                                                                                                                                                                                                                                                                                                                                                                                                                                                                                                                                                                                                                                                                                                                                                                                                                                                                                                                                                                                                                                                               | <u>Dimensions</u>                 | <u>Room</u>         | <u>Level</u> | <u>Dimensions</u> |
|------------------------------------|----------------------------------------------------------------------------------------------------------------------------------------------------------------------------------------------------------------------------------------------------------------------------------------------------------------------------------------------------------------------------------------------------------------------------------------------------------------------------------------------------------------------------------------------------------------------------------------------------------------------------------------------------------------------------------------------------------------------------------------------------------------------------------------------------------------------------------------------------------------------------------------------------------------------------------------------------------------------------------------------------------------------------------------------------------------------------------------------------------------------------------------------------------------------------------------------------------------------------------------------------------------------------------------------------------------------------------------------------------------------------------------------------------------------------------------------------------------------------------------------------------------------------------------------------------------------------------------------------------------------------------------------------------------------------------------------------------------------------------------------------------------------------------------------------------------------------------------------------------------------------------------------------------------------------------------------------------------------------------------------------------------------------|-----------------------------------|---------------------|--------------|-------------------|
| Living Room                        | Main                                                                                                                                                                                                                                                                                                                                                                                                                                                                                                                                                                                                                                                                                                                                                                                                                                                                                                                                                                                                                                                                                                                                                                                                                                                                                                                                                                                                                                                                                                                                                                                                                                                                                                                                                                                                                                                                                                                                                                                                                       | 17`6" x 14`0"                     | Kitchen             | Main         | 15`3" x 14`9"     |
| Dining Room                        | Main                                                                                                                                                                                                                                                                                                                                                                                                                                                                                                                                                                                                                                                                                                                                                                                                                                                                                                                                                                                                                                                                                                                                                                                                                                                                                                                                                                                                                                                                                                                                                                                                                                                                                                                                                                                                                                                                                                                                                                                                                       | 12`5" x 10`11"                    | 2pc Bathroom        | Main         | 0`0" x 0`0"       |
| Bedroom - Primary                  | Second                                                                                                                                                                                                                                                                                                                                                                                                                                                                                                                                                                                                                                                                                                                                                                                                                                                                                                                                                                                                                                                                                                                                                                                                                                                                                                                                                                                                                                                                                                                                                                                                                                                                                                                                                                                                                                                                                                                                                                                                                     | 13`2" x 12`6"                     | Bedroom             | Second       | 10`8" x 9`6"      |
| Bedroom                            | Second                                                                                                                                                                                                                                                                                                                                                                                                                                                                                                                                                                                                                                                                                                                                                                                                                                                                                                                                                                                                                                                                                                                                                                                                                                                                                                                                                                                                                                                                                                                                                                                                                                                                                                                                                                                                                                                                                                                                                                                                                     | 10`7" x 9`6"                      | 4pc Bathroom        | Second       | 0`0" x 0`0"       |
| 5pc Ensuite bath                   | Second                                                                                                                                                                                                                                                                                                                                                                                                                                                                                                                                                                                                                                                                                                                                                                                                                                                                                                                                                                                                                                                                                                                                                                                                                                                                                                                                                                                                                                                                                                                                                                                                                                                                                                                                                                                                                                                                                                                                                                                                                     | 0`0" x 0`0"                       | Bedroom             | Basement     | 13`0" x 11`5"     |
| Kitchen                            | Basement                                                                                                                                                                                                                                                                                                                                                                                                                                                                                                                                                                                                                                                                                                                                                                                                                                                                                                                                                                                                                                                                                                                                                                                                                                                                                                                                                                                                                                                                                                                                                                                                                                                                                                                                                                                                                                                                                                                                                                                                                   | 11`9" x 9`7"                      | Dining Room         | Basement     | 11`9" x 7`0"      |
| Living Room                        | Basement                                                                                                                                                                                                                                                                                                                                                                                                                                                                                                                                                                                                                                                                                                                                                                                                                                                                                                                                                                                                                                                                                                                                                                                                                                                                                                                                                                                                                                                                                                                                                                                                                                                                                                                                                                                                                                                                                                                                                                                                                   | 11`10" x 10`0"                    | 4pc Bathroom        | Basement     | 0`0" x 0`0"       |
|                                    |                                                                                                                                                                                                                                                                                                                                                                                                                                                                                                                                                                                                                                                                                                                                                                                                                                                                                                                                                                                                                                                                                                                                                                                                                                                                                                                                                                                                                                                                                                                                                                                                                                                                                                                                                                                                                                                                                                                                                                                                                            |                                   | Legal/Tax/Financial |              |                   |
| Title:                             |                                                                                                                                                                                                                                                                                                                                                                                                                                                                                                                                                                                                                                                                                                                                                                                                                                                                                                                                                                                                                                                                                                                                                                                                                                                                                                                                                                                                                                                                                                                                                                                                                                                                                                                                                                                                                                                                                                                                                                                                                            | Zoning:                           |                     |              |                   |
| Fee Simple                         |                                                                                                                                                                                                                                                                                                                                                                                                                                                                                                                                                                                                                                                                                                                                                                                                                                                                                                                                                                                                                                                                                                                                                                                                                                                                                                                                                                                                                                                                                                                                                                                                                                                                                                                                                                                                                                                                                                                                                                                                                            | R-CG                              |                     |              |                   |
| Legal Desc:                        | 2010186                                                                                                                                                                                                                                                                                                                                                                                                                                                                                                                                                                                                                                                                                                                                                                                                                                                                                                                                                                                                                                                                                                                                                                                                                                                                                                                                                                                                                                                                                                                                                                                                                                                                                                                                                                                                                                                                                                                                                                                                                    |                                   |                     |              |                   |
|                                    | Remarks                                                                                                                                                                                                                                                                                                                                                                                                                                                                                                                                                                                                                                                                                                                                                                                                                                                                                                                                                                                                                                                                                                                                                                                                                                                                                                                                                                                                                                                                                                                                                                                                                                                                                                                                                                                                                                                                                                                                                                                                                    |                                   |                     |              |                   |
| Pub Rmks:                          | *VISIT MULTIMEDIA LINK FOR FULL DETAILS & FLOORPLANS!* Discover modern living in this BRAND-NEW & MOVE-IN READY 2-storey semi-detached infill w/ a LEGAL BASEMENT SUITE, perfect for investors or savvy homebuyers. Offering 2,665 sq. ft. of stylish, functional living space, this home in desirable Tuxedo Park is steps from trendy shops, parks, and transit. The bright and airy main floor features 9' ceilings, ENGINEERED HARDWOOD flooring, and a stunning kitchen with a QUARTZ ISLAND w/ WATERFALL DETAIL, dual-tone cabinetry, and UPGRADED SAMSUNG APPLIANCES. Entertain in the spacious living room w/ a GAS FIREPLACE and easy access to the backyard. Completing the main floor is a functional mudroom and a chic 2pc powder room with a floating vanity. Upstairs, the luxurious primary suite boasts a stylish feature wall, a WALK-IN CLOSET, and a 5-piece ensuite with a FREESTANDING SOAKER TUB, dual vanities, and in-floor heating. Two additional bedrooms with built-in closets share a beautifully designed 4-piece bath. Completing this level is a practical laundry room with a side-by-side washer/dryer, quartz folding counter, and extra cabinetry. The fully developed legal basement suite has a separate entrance. It features HYDRONIC IN-FLOOR HEATING, a cozy living room with an electric fireplace, a well-appointed kitchen, and a spacious bedroom with a walk-in closet. Perfect for LONG-TERM RENTAL INCOME or MULTI-GENERATIONAL LIVING. Outside, the private backyard includes a COMPOSITE DECK, a gas line for BBQ, and ample grassy space. A DOUBLE DETACHED GARAGE provides plenty of storage and parking. This home is equipped with advanced systems, including a high-efficiency furnace, two 50-gallon hot water tanks, and a radon mitigation rough-in, and is backed by the 1-2-5-10 YEAR NEW HOME WARRANTY. Located in the heart of Tuxedo Park, this property offers easy access to parks, restaurants, shops, and more. Schedule your private viewing today! |                                   |                     |              |                   |
| Inclusions:<br>Property Listed By: | •                                                                                                                                                                                                                                                                                                                                                                                                                                                                                                                                                                                                                                                                                                                                                                                                                                                                                                                                                                                                                                                                                                                                                                                                                                                                                                                                                                                                                                                                                                                                                                                                                                                                                                                                                                                                                                                                                                                                                                                                                          | or, Basement Stove, Basement Micr |                     | washer       |                   |