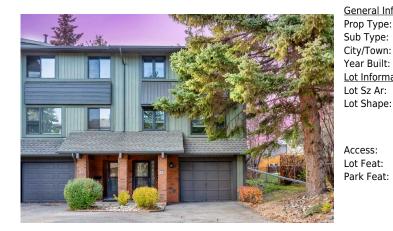

## 10030 OAKMOOR Way #22, Calgary T2V 4S8

| MLS®#:  | A2173405 | Area:   | Oakridge | Listing<br>Date: | 10/31/24       | List Price: \$530,000      |
|---------|----------|---------|----------|------------------|----------------|----------------------------|
| Status: | Active   | County: | Calgary  | Change:          | -\$16k, 14-Nov | Association: Fort McMurray |

| neral Informatior    | Residential                                                                         |                     |       | <u>DOM</u><br><b>20</b> |               |  |
|----------------------|-------------------------------------------------------------------------------------|---------------------|-------|-------------------------|---------------|--|
| b Type:              | Row/Townhouse                                                                       |                     |       |                         |               |  |
|                      |                                                                                     |                     |       | <u>Layout</u>           |               |  |
| y/Town:              | Calgary                                                                             | Finished Floor Area |       | Beds:                   | 3 (3 )        |  |
| ar Built:            | 1976                                                                                | Abv Sqft:           | 1,472 | Baths:                  | 1.5 (1 1)     |  |
| <u>t Information</u> |                                                                                     | Low Sqft:           |       | Style:                  | 4 Level Split |  |
| t Sz Ar:             |                                                                                     | Ttl Sqft:           | 1,472 |                         |               |  |
| t Shape:             |                                                                                     |                     |       | Parking                 |               |  |
|                      |                                                                                     |                     |       |                         |               |  |
|                      |                                                                                     |                     |       | Ttl Park:               | 2             |  |
|                      |                                                                                     |                     |       | Garage Sz:              | 1             |  |
| cess:                |                                                                                     |                     |       |                         |               |  |
| t Feat:              | Backs on to Park/Green Space,Garden,Private,Secluded                                |                     |       |                         |               |  |
| d. Cash              | Additional Davis a Usetad Common Incudated Cingle Common Attacked Wordshow in Commo |                     |       |                         |               |  |