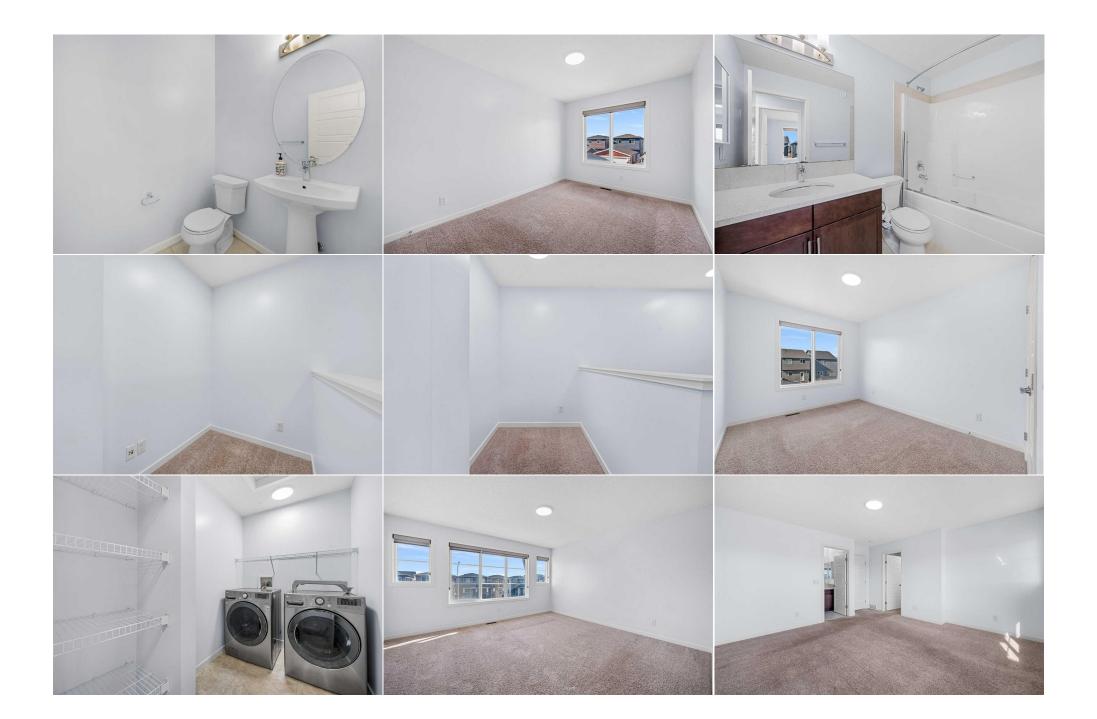

Utilities and Features

| Roof:<br>Heating:<br>Sewer:<br>Ext Feat:                                                             | Asphalt Shingle<br>Forced Air<br>Lighting,Private Yard,Rain Gutters                                                                              |                                                                                                                           | Flooring:                                                                                                           | Stone, Vinyl Siding, Wood Frame<br>Flooring:<br>Carpet, Ceramic Tile, Laminate<br>Water Source:<br>Fnd/Bsmt: |                                                                                                                              |  |
|------------------------------------------------------------------------------------------------------|--------------------------------------------------------------------------------------------------------------------------------------------------|---------------------------------------------------------------------------------------------------------------------------|---------------------------------------------------------------------------------------------------------------------|--------------------------------------------------------------------------------------------------------------|------------------------------------------------------------------------------------------------------------------------------|--|
| Kitchen Appl:<br>Int Feat:<br>Utilities:                                                             | :<br>Breakfast Bar,High Ceilings,Open Floorplan,Pantry,Quartz Counters,Recessed Lighting,Separate Entrance,Walk-In Closet(s)<br>Room Information |                                                                                                                           |                                                                                                                     |                                                                                                              |                                                                                                                              |  |
| Room<br>2pc Bathroom<br>Foyer<br>Living Room<br>4pc Bathroom<br>Bedroom<br>Laundry<br>Walk-In Closet | <u>Level</u><br>Main<br>Main<br>Upper<br>Upper<br>Upper<br>Upper<br>Upper                                                                        | Dimensions<br>5`1" x 5`6"<br>7`7" x 9`2"<br>14`11" x 11`0"<br>9`0" x 4`11"<br>9`3" x 13`5"<br>8`9" x 5`4"<br>5`7" x 8`10" | <u>Room</u><br>Dining Room<br>Kitchen<br>Office<br>4pc Ensuite bath<br>Bedroom<br>Bedroom - Primary<br>4pc Bathroom | <u>Level</u><br>Main<br>Main<br>Upper<br>Upper<br>Upper<br>Basement                                          | Dimensions<br>12`9" x 10`2"<br>12`9" x 8`7"<br>14`1" x 9`3"<br>9`0" x 4`11"<br>9`5" x 12`0"<br>14`0" x 14`9"<br>8`8" x 4`11" |  |

| Bedroom<br>Kitchen                              | Basement<br>Basement                                                                                                                                                                                                                                                                                                                                                                                                                                                                                                                                                                                                                                                                                                                                                                                                                                                                                                                                                                                                                                                                                                                                                                                                                                                                                                                                                                                                                                                                                                                                                                                                                                                                                                                                                                                                                                                                                                                                                                                                                                               | 12`9" x 9`11"<br>9`1" x 5`7" | Bedroom<br>Game Room<br>Legal/Tax/Financial | Basement<br>Basement | 12`2" x 12`1"<br>14`3" x 15`10" |  |
|-------------------------------------------------|--------------------------------------------------------------------------------------------------------------------------------------------------------------------------------------------------------------------------------------------------------------------------------------------------------------------------------------------------------------------------------------------------------------------------------------------------------------------------------------------------------------------------------------------------------------------------------------------------------------------------------------------------------------------------------------------------------------------------------------------------------------------------------------------------------------------------------------------------------------------------------------------------------------------------------------------------------------------------------------------------------------------------------------------------------------------------------------------------------------------------------------------------------------------------------------------------------------------------------------------------------------------------------------------------------------------------------------------------------------------------------------------------------------------------------------------------------------------------------------------------------------------------------------------------------------------------------------------------------------------------------------------------------------------------------------------------------------------------------------------------------------------------------------------------------------------------------------------------------------------------------------------------------------------------------------------------------------------------------------------------------------------------------------------------------------------|------------------------------|---------------------------------------------|----------------------|---------------------------------|--|
| Title:<br><b>Fee Simple</b><br>Legal Desc:      | 1612130                                                                                                                                                                                                                                                                                                                                                                                                                                                                                                                                                                                                                                                                                                                                                                                                                                                                                                                                                                                                                                                                                                                                                                                                                                                                                                                                                                                                                                                                                                                                                                                                                                                                                                                                                                                                                                                                                                                                                                                                                                                            | Zoning:<br><b>R-G</b>        | Remarks                                     |                      |                                 |  |
| Pub Rmks:<br>Inclusions:<br>Property Listed By: | Incredible Location   East Facing   West Facing Backyard   2 Bedroom Basement Suite(illegal)   Double Detached Garage   1808 SqFt   Main Level Office  <br>Countertops   Stainless Steel Appliances   Gas Stove   3-Bedrooms & 2 Full Bathrooms Upstairs   Upper Level Laundry Room   Side Entry to Basement   B<br>Stacked Laundry   Fully Fenced Backyard. Welcome to your stunning 2-storey family home in Cornerstone boasting 1808 SqFt throughout the main and<br>with an additional 827 SqFt in the 2 bedroom basement suite(illegal). Open the front door to a tiled foyer with closet storage and views into the beautif<br>plan main level. The front office is bright with morning light through the large East facing windows. The open concept living, dining and kitchen supplies<br>great living space to entertain friends. The kitchen is outfitted with quartz countertops, stainless steel appliances, a gas stove, ample cabinet storage a<br>breakfast bar with space for barstool seating. Across from the kitchen is a walk-in pantry with shelving for all your dry goods storage! At the rear of the<br>mudroom with closet storage and back door that leads to the backyard and rear detached garage. The main level is complete with a 2pc bath. Upstairs I<br>bedrooms, 2 full bathrooms and a laundry room. The primary bedroom is partnered with a walk-in closet and private 4pc ensuite. Bedroom base<br>suite(illegal) has a separate entrance and its own laundry! The open floor plan kitchen and rec room allow for both dining and living in this space. The k<br>finished with full height cabinets, a modern backsplash and stainless steel appliances. The 2 bedrooms on this lower level are both great sized. These sl<br>bathroom with a tub/shower combo and single vanity with storage below. Outside, this home has a large West facing backyard double detached garage<br>access. This home is located minutes from all shopping amenities. Hurry and book your showing at your beautiful move-in ready home today! |                              |                                             |                      |                                 |  |