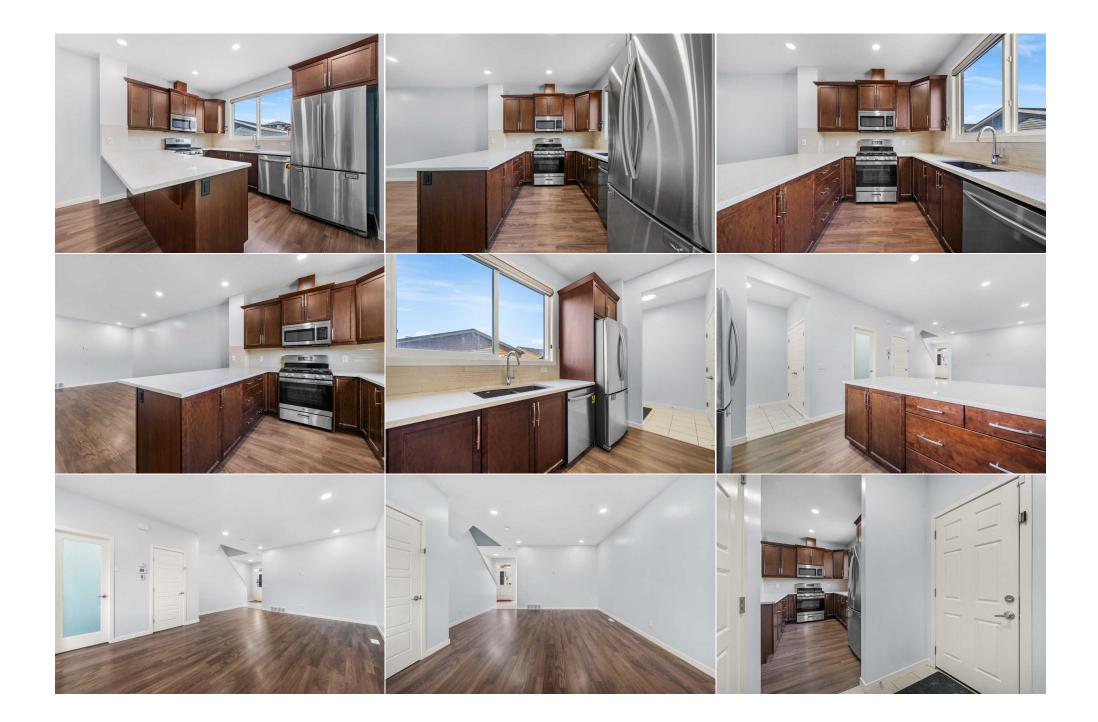

| Bedroom<br>Kitchen                              | Basement<br>Basement                                                                                                                                                                                                                                                                                                                                                                                                                                                                                                                                                                                                                                                                                                                                                                                                                                                                                                                                                                                                                                                                                                                                                                                                                                                                                                                                                                                                                                                                                                                                                                                                                                                                                                                                                                                                                                                                                                                                                                                                                                               | 12`9" x 9`11"<br>9`1" x 5`7" | Bedroom<br>Game Room<br>Legal/Tax/Financial | Basement<br>Basement | 12`2" x 12`1"<br>14`3" x 15`10" |  |
|-------------------------------------------------|--------------------------------------------------------------------------------------------------------------------------------------------------------------------------------------------------------------------------------------------------------------------------------------------------------------------------------------------------------------------------------------------------------------------------------------------------------------------------------------------------------------------------------------------------------------------------------------------------------------------------------------------------------------------------------------------------------------------------------------------------------------------------------------------------------------------------------------------------------------------------------------------------------------------------------------------------------------------------------------------------------------------------------------------------------------------------------------------------------------------------------------------------------------------------------------------------------------------------------------------------------------------------------------------------------------------------------------------------------------------------------------------------------------------------------------------------------------------------------------------------------------------------------------------------------------------------------------------------------------------------------------------------------------------------------------------------------------------------------------------------------------------------------------------------------------------------------------------------------------------------------------------------------------------------------------------------------------------------------------------------------------------------------------------------------------------|------------------------------|---------------------------------------------|----------------------|---------------------------------|--|
| Title:<br><b>Fee Simple</b><br>Legal Desc:      | 1612130                                                                                                                                                                                                                                                                                                                                                                                                                                                                                                                                                                                                                                                                                                                                                                                                                                                                                                                                                                                                                                                                                                                                                                                                                                                                                                                                                                                                                                                                                                                                                                                                                                                                                                                                                                                                                                                                                                                                                                                                                                                            | Zoning:<br><b>R-G</b>        | Remarks                                     |                      |                                 |  |
| Pub Rmks:<br>Inclusions:<br>Property Listed By: | Incredible Location   East Facing   West Facing Backyard   2 Bedroom Basement Suite(illegal)   Double Detached Garage   1808 SqFt   Main Level Office  <br>Countertops   Stainless Steel Appliances   Gas Stove   3-Bedrooms & 2 Full Bathrooms Upstairs   Upper Level Laundry Room   Side Entry to Basement   B<br>Stacked Laundry   Fully Fenced Backyard. Welcome to your stunning 2-storey family home in Cornerstone boasting 1808 SqFt throughout the main and<br>with an additional 827 SqFt in the 2 bedroom basement suite(illegal). Open the front door to a tiled foyer with closet storage and views into the beautif<br>plan main level. The front office is bright with morning light through the large East facing windows. The open concept living, dining and kitchen supplies<br>great living space to entertain friends. The kitchen is outfitted with quartz countertops, stainless steel appliances, a gas stove, ample cabinet storage a<br>breakfast bar with space for barstool seating. Across from the kitchen is a walk-in pantry with shelving for all your dry goods storage! At the rear of the<br>mudroom with closet storage and back door that leads to the backyard and rear detached garage. The main level is complete with a 2pc bath. Upstairs I<br>bedrooms, 2 full bathrooms and a laundry room. The primary bedroom is partnered with a walk-in closet and private 4pc ensuite. Bedroom base<br>suite(illegal) has a separate entrance and its own laundry! The open floor plan kitchen and rec room allow for both dining and living in this space. The k<br>finished with full height cabinets, a modern backsplash and stainless steel appliances. The 2 bedrooms on this lower level are both great sized. These sl<br>bathroom with a tub/shower combo and single vanity with storage below. Outside, this home has a large West facing backyard double detached garage<br>access. This home is located minutes from all shopping amenities. Hurry and book your showing at your beautiful move-in ready home today! |                              |                                             |                      |                                 |  |