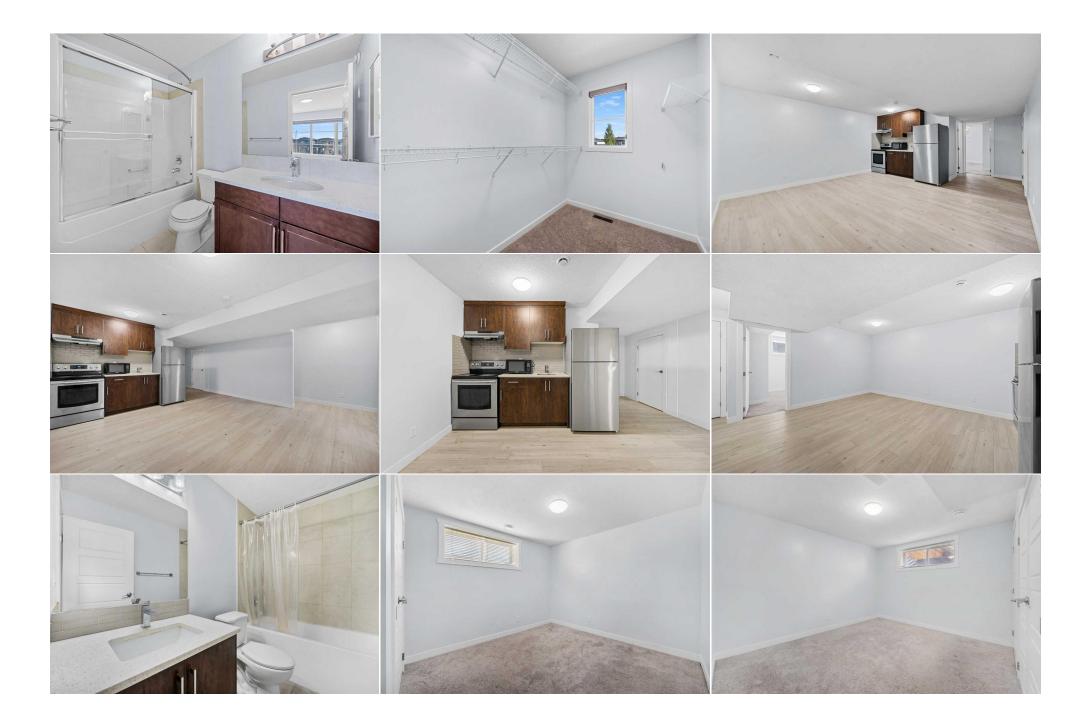

Utilities and Features

| Roof:<br>Heating:<br>Sewer:<br>Ext Feat:                                                             | Asphalt Shingle<br>Forced Air<br>Lighting,Private Yard,Rain Gutters                                                                              |                                                                                                                           | Flooring:                                                                                                           | Stone, Vinyl Siding, Wood Frame<br>Flooring:<br>Carpet, Ceramic Tile, Laminate<br>Water Source:<br>Fnd/Bsmt: |                                                                                                                              |  |
|------------------------------------------------------------------------------------------------------|--------------------------------------------------------------------------------------------------------------------------------------------------|---------------------------------------------------------------------------------------------------------------------------|---------------------------------------------------------------------------------------------------------------------|--------------------------------------------------------------------------------------------------------------|------------------------------------------------------------------------------------------------------------------------------|--|
| Kitchen Appl:<br>Int Feat:<br>Utilities:                                                             | :<br>Breakfast Bar,High Ceilings,Open Floorplan,Pantry,Quartz Counters,Recessed Lighting,Separate Entrance,Walk-In Closet(s)<br>Room Information |                                                                                                                           |                                                                                                                     |                                                                                                              |                                                                                                                              |  |
| Room<br>2pc Bathroom<br>Foyer<br>Living Room<br>4pc Bathroom<br>Bedroom<br>Laundry<br>Walk-In Closet | <u>Level</u><br>Main<br>Main<br>Upper<br>Upper<br>Upper<br>Upper<br>Upper                                                                        | Dimensions<br>5`1" x 5`6"<br>7`7" x 9`2"<br>14`11" x 11`0"<br>9`0" x 4`11"<br>9`3" x 13`5"<br>8`9" x 5`4"<br>5`7" x 8`10" | <u>Room</u><br>Dining Room<br>Kitchen<br>Office<br>4pc Ensuite bath<br>Bedroom<br>Bedroom - Primary<br>4pc Bathroom | <u>Level</u><br>Main<br>Main<br>Upper<br>Upper<br>Upper<br>Basement                                          | Dimensions<br>12`9" x 10`2"<br>12`9" x 8`7"<br>14`1" x 9`3"<br>9`0" x 4`11"<br>9`5" x 12`0"<br>14`0" x 14`9"<br>8`8" x 4`11" |  |

| Bedroom<br>Kitchen                              | Basement<br>Basement                                                                                                                                                                                                                                                                                                                                                                                                                                                                                                                                                                                                                                                                                                                                                                                                                                                                                                                                                                                                                                                                                                                                                                                                                                                                                                                                                                                                                                                                                                                                                                                                                                                                                                                                                                                                                                                                                                                                                                                                                                               | 12`9" x 9`11"<br>9`1" x 5`7" | Bedroom<br>Game Room<br>Legal/Tax/Financial | Basement<br>Basement | 12`2" x 12`1"<br>14`3" x 15`10" |  |
|-------------------------------------------------|--------------------------------------------------------------------------------------------------------------------------------------------------------------------------------------------------------------------------------------------------------------------------------------------------------------------------------------------------------------------------------------------------------------------------------------------------------------------------------------------------------------------------------------------------------------------------------------------------------------------------------------------------------------------------------------------------------------------------------------------------------------------------------------------------------------------------------------------------------------------------------------------------------------------------------------------------------------------------------------------------------------------------------------------------------------------------------------------------------------------------------------------------------------------------------------------------------------------------------------------------------------------------------------------------------------------------------------------------------------------------------------------------------------------------------------------------------------------------------------------------------------------------------------------------------------------------------------------------------------------------------------------------------------------------------------------------------------------------------------------------------------------------------------------------------------------------------------------------------------------------------------------------------------------------------------------------------------------------------------------------------------------------------------------------------------------|------------------------------|---------------------------------------------|----------------------|---------------------------------|--|
| Title:<br><b>Fee Simple</b><br>Legal Desc:      | 1612130                                                                                                                                                                                                                                                                                                                                                                                                                                                                                                                                                                                                                                                                                                                                                                                                                                                                                                                                                                                                                                                                                                                                                                                                                                                                                                                                                                                                                                                                                                                                                                                                                                                                                                                                                                                                                                                                                                                                                                                                                                                            | Zoning:<br><b>R-G</b>        | Remarks                                     |                      |                                 |  |
| Pub Rmks:<br>Inclusions:<br>Property Listed By: | Incredible Location   East Facing   West Facing Backyard   2 Bedroom Basement Suite(illegal)   Double Detached Garage   1808 SqFt   Main Level Office  <br>Countertops   Stainless Steel Appliances   Gas Stove   3-Bedrooms & 2 Full Bathrooms Upstairs   Upper Level Laundry Room   Side Entry to Basement   B<br>Stacked Laundry   Fully Fenced Backyard. Welcome to your stunning 2-storey family home in Cornerstone boasting 1808 SqFt throughout the main and<br>with an additional 827 SqFt in the 2 bedroom basement suite(illegal). Open the front door to a tiled foyer with closet storage and views into the beautif<br>plan main level. The front office is bright with morning light through the large East facing windows. The open concept living, dining and kitchen supplies<br>great living space to entertain friends. The kitchen is outfitted with quartz countertops, stainless steel appliances, a gas stove, ample cabinet storage a<br>breakfast bar with space for barstool seating. Across from the kitchen is a walk-in pantry with shelving for all your dry goods storage! At the rear of the<br>mudroom with closet storage and back door that leads to the backyard and rear detached garage. The main level is complete with a 2pc bath. Upstairs I<br>bedrooms, 2 full bathrooms and a laundry room. The primary bedroom is partnered with a walk-in closet and private 4pc ensuite. Bedroom base<br>suite(illegal) has a separate entrance and its own laundry! The open floor plan kitchen and rec room allow for both dining and living in this space. The k<br>finished with full height cabinets, a modern backsplash and stainless steel appliances. The 2 bedrooms on this lower level are both great sized. These sl<br>bathroom with a tub/shower combo and single vanity with storage below. Outside, this home has a large West facing backyard double detached garage<br>access. This home is located minutes from all shopping amenities. Hurry and book your showing at your beautiful move-in ready home today! |                              |                                             |                      |                                 |  |