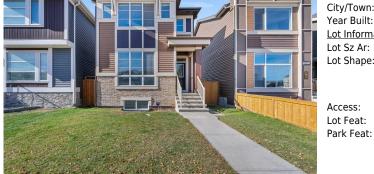

## 1059 CORNERSTONE Street, Calgary T3N 1G6

| MLS®#:  | A2173429 | Area:   | Cornerstone | Listing<br>Date: | 10/19/24        | List Price: | \$729,900           |        |          |
|---------|----------|---------|-------------|------------------|-----------------|-------------|---------------------|--------|----------|
| Status: | Active   | County: | Calgary     | Change:          | None            | Associatio  | : Fort McMurray     |        |          |
|         |          |         |             | General Inf      | <u>ormation</u> |             |                     | DOM    |          |
|         |          |         |             | Prop Type:       |                 | Residential |                     | 63     |          |
|         |          |         |             | Sub Type:        |                 | Detached    |                     | Layout |          |
|         |          |         |             | City/Town:       |                 | Calgary     | Finished Floor Area | Beds:  | 5 (3 2 ) |

| Information |                                                                       |                    | DOM       |               |           |  |  |
|-------------|-----------------------------------------------------------------------|--------------------|-----------|---------------|-----------|--|--|
| pe:         | Residential                                                           |                    |           | 63            |           |  |  |
| e:          | Detached                                                              |                    |           | <u>Layout</u> |           |  |  |
| vn:         | Calgary                                                               | Finished Floor Are | <u>ea</u> | Beds:         | 5 (3 2 )  |  |  |
| ilt:        | 2016                                                                  | Abv Sqft:          | 1,808     | Baths:        | 3.5 (3 1) |  |  |
| rmation     |                                                                       | Low Sqft:          |           | Style:        | 2 Storey  |  |  |
| ır:         | 3,067 sqft                                                            | Ttl Sqft:          | 1,808     |               |           |  |  |
| pe:         |                                                                       |                    |           | Parking       |           |  |  |
|             |                                                                       |                    |           | Ttl Park:     | 3         |  |  |
|             |                                                                       |                    |           | Garage Sz:    | 2         |  |  |
| t:          | Back Lane,Back Yard,Lawn,Interior Lot,Street Lighting,Rectangular Lot |                    |           |               |           |  |  |
| at:         | Alley Access, Double Garage Detached, On Street                       |                    |           |               |           |  |  |