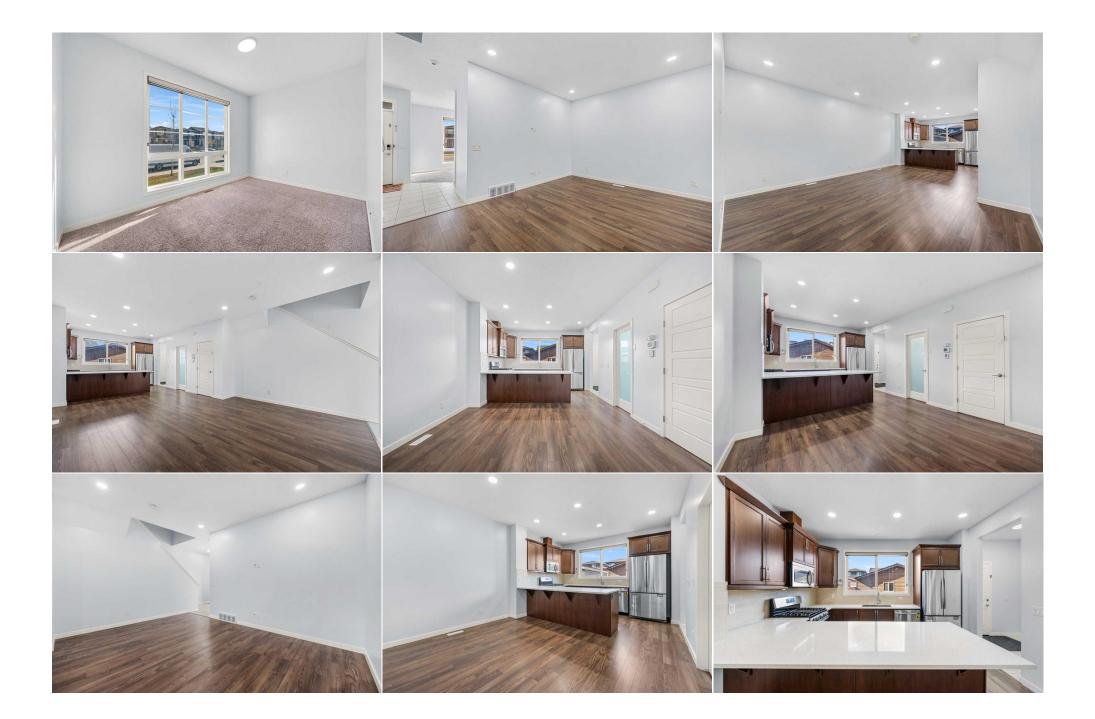

| Bedroom<br>Kitchen                              | Basement<br>Basement                                                                                                                                                                                                                                                                                                                                                                                                                                                                                                                                                                                                                                                                                                                                                                                                                                                                                                                                                                                                                                                                                                                                                                                                                                                                                                                                                                                                                                                                                                                                                                                                                                                                                                                                                                                                                                                                                                                                                                                                                                               | 12`9" x 9`11"<br>9`1" x 5`7" | Bedroom<br>Game Room<br>Legal/Tax/Financial | Basement<br>Basement | 12`2" x 12`1"<br>14`3" x 15`10" |  |
|-------------------------------------------------|--------------------------------------------------------------------------------------------------------------------------------------------------------------------------------------------------------------------------------------------------------------------------------------------------------------------------------------------------------------------------------------------------------------------------------------------------------------------------------------------------------------------------------------------------------------------------------------------------------------------------------------------------------------------------------------------------------------------------------------------------------------------------------------------------------------------------------------------------------------------------------------------------------------------------------------------------------------------------------------------------------------------------------------------------------------------------------------------------------------------------------------------------------------------------------------------------------------------------------------------------------------------------------------------------------------------------------------------------------------------------------------------------------------------------------------------------------------------------------------------------------------------------------------------------------------------------------------------------------------------------------------------------------------------------------------------------------------------------------------------------------------------------------------------------------------------------------------------------------------------------------------------------------------------------------------------------------------------------------------------------------------------------------------------------------------------|------------------------------|---------------------------------------------|----------------------|---------------------------------|--|
| Title:<br><b>Fee Simple</b><br>Legal Desc:      | 1612130                                                                                                                                                                                                                                                                                                                                                                                                                                                                                                                                                                                                                                                                                                                                                                                                                                                                                                                                                                                                                                                                                                                                                                                                                                                                                                                                                                                                                                                                                                                                                                                                                                                                                                                                                                                                                                                                                                                                                                                                                                                            | Zoning:<br><b>R-G</b>        | Remarks                                     |                      |                                 |  |
| Pub Rmks:<br>Inclusions:<br>Property Listed By: | Incredible Location   East Facing   West Facing Backyard   2 Bedroom Basement Suite(illegal)   Double Detached Garage   1808 SqFt   Main Level Office  <br>Countertops   Stainless Steel Appliances   Gas Stove   3-Bedrooms & 2 Full Bathrooms Upstairs   Upper Level Laundry Room   Side Entry to Basement   B<br>Stacked Laundry   Fully Fenced Backyard. Welcome to your stunning 2-storey family home in Cornerstone boasting 1808 SqFt throughout the main and<br>with an additional 827 SqFt in the 2 bedroom basement suite(illegal). Open the front door to a tiled foyer with closet storage and views into the beautif<br>plan main level. The front office is bright with morning light through the large East facing windows. The open concept living, dining and kitchen supplies<br>great living space to entertain friends. The kitchen is outfitted with quartz countertops, stainless steel appliances, a gas stove, ample cabinet storage a<br>breakfast bar with space for barstool seating. Across from the kitchen is a walk-in pantry with shelving for all your dry goods storage! At the rear of the<br>mudroom with closet storage and back door that leads to the backyard and rear detached garage. The main level is complete with a 2pc bath. Upstairs I<br>bedrooms, 2 full bathrooms and a laundry room. The primary bedroom is partnered with a walk-in closet and private 4pc ensuite. Bedroom base<br>suite(illegal) has a separate entrance and its own laundry! The open floor plan kitchen and rec room allow for both dining and living in this space. The k<br>finished with full height cabinets, a modern backsplash and stainless steel appliances. The 2 bedrooms on this lower level are both great sized. These sl<br>bathroom with a tub/shower combo and single vanity with storage below. Outside, this home has a large West facing backyard double detached garage<br>access. This home is located minutes from all shopping amenities. Hurry and book your showing at your beautiful move-in ready home today! |                              |                                             |                      |                                 |  |