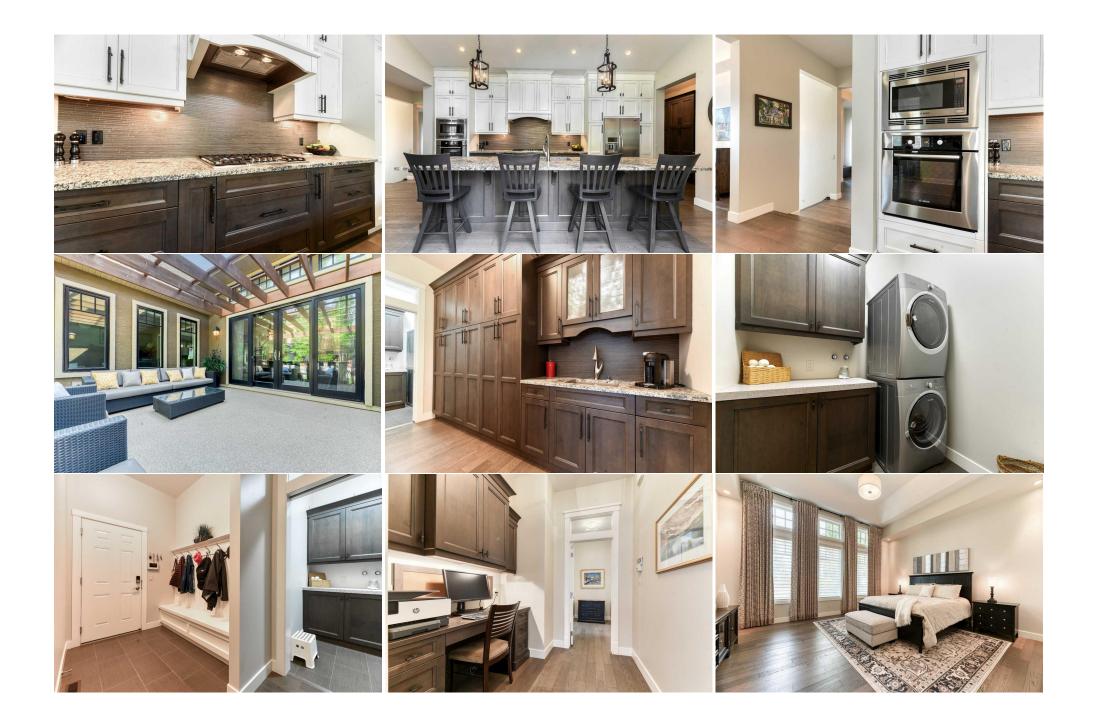

| Other<br>Exercise Room<br>Family Room<br>Furnace/Utility Room | Basement<br>Basement<br>Basement<br>Basement                                                       | 8`5" x 8`5"<br>16`6" x 12`0"<br>17`4" x 19`11"<br>18`11" x 24`0"                                                                                            | Bedroom<br>Bedroom<br>Storage                                                                                                        | Basement<br>Basement<br>Basement                                                                                                                         | 14`10" x 15`11"<br>11`10" x 15`11"<br>12`0" x 10`10"                                                                                                                                                                                                                           |
|---------------------------------------------------------------|----------------------------------------------------------------------------------------------------|-------------------------------------------------------------------------------------------------------------------------------------------------------------|--------------------------------------------------------------------------------------------------------------------------------------|----------------------------------------------------------------------------------------------------------------------------------------------------------|--------------------------------------------------------------------------------------------------------------------------------------------------------------------------------------------------------------------------------------------------------------------------------|
|                                                               |                                                                                                    |                                                                                                                                                             | Legal/Tax/Financial                                                                                                                  |                                                                                                                                                          |                                                                                                                                                                                                                                                                                |
| Condo Fee:                                                    |                                                                                                    | Title:                                                                                                                                                      |                                                                                                                                      | Zoning:                                                                                                                                                  |                                                                                                                                                                                                                                                                                |
| \$785                                                         |                                                                                                    | Fee Simple<br>Fee Freq:<br>Monthly                                                                                                                          |                                                                                                                                      | DC                                                                                                                                                       |                                                                                                                                                                                                                                                                                |
| Legal Desc:                                                   | 1310137                                                                                            | -                                                                                                                                                           |                                                                                                                                      |                                                                                                                                                          |                                                                                                                                                                                                                                                                                |
|                                                               |                                                                                                    |                                                                                                                                                             | Remarks                                                                                                                              |                                                                                                                                                          |                                                                                                                                                                                                                                                                                |
| Pub Rmks:                                                     | development in the Es<br>luxury and turnkey lif<br>room hosts a gas fire<br>granite countertops, l | states of Tuscany. Beautiful archite<br>estyle. Unit #1 offers a spacious a<br>place with built-ins, and flows sean<br>puilt-in upgraded stainless steel ap | ecture, elegance, and sophist<br>nd open floor plan with hardw<br>nlessly into the generously-siz<br>opliances, a butler's pantry, a | ication define this signature compl<br>rood flooring and soaring ceilings r<br>zed dining room. The kitchen offer<br>nd double sliding door access to th | as, a private and well-situated luxury villa<br>lex, offering the perfect combination of<br>anging in height from 9 to 13 feet. The living<br>s ceiling-height cabinetry with gorgeous<br>ne patio. The primary bedroom offers pure<br>om, dedicated laundry room, and hallway |

luxury with its spa-inspired five-piece ensuite and nearly 120 square feet of walk-in closet space. The two-piece bathroom, dedicated laundry room, and hallway pocket-office complete the main level. Downstairs you will find a large family room with built-ins for your media, and a beautifully developed wet bar with a beverage fridge, dishwasher, and a Eurocave 182-bottle wine cooler in a separate area. In addition there are two spare bedrooms (or a spare bedroom and an office), a four-piece guest bathroom, a great flex space or den (perfect as a studio or gym), and two large storage areas. The oversized fully finished, heated garage with epoxy flooring has the clearance and space for a car lift and a small workshop. This well-kept property is outfitted with an efficient boiler/fan-coil heating system (a new boiler was just installed in January 2024), in-floor heat, softened water, irrigation, and so much more. Surrounded by green space in a serene ravine setting, residents of the Vistas of Tuscany enjoy a lock-and-leave lifestyle with easy access to nearby walking paths and parks, along with all of the services and amenities Tuscany has to offer. Don't miss the opportunity to view this exclusive property, book your showing today! Beverage Coolers in Kitchen and Basement Bar, Basement Dishwasher, Eurocave 182-Bottle Wine Cooler RE/MAX Real Estate (Central)