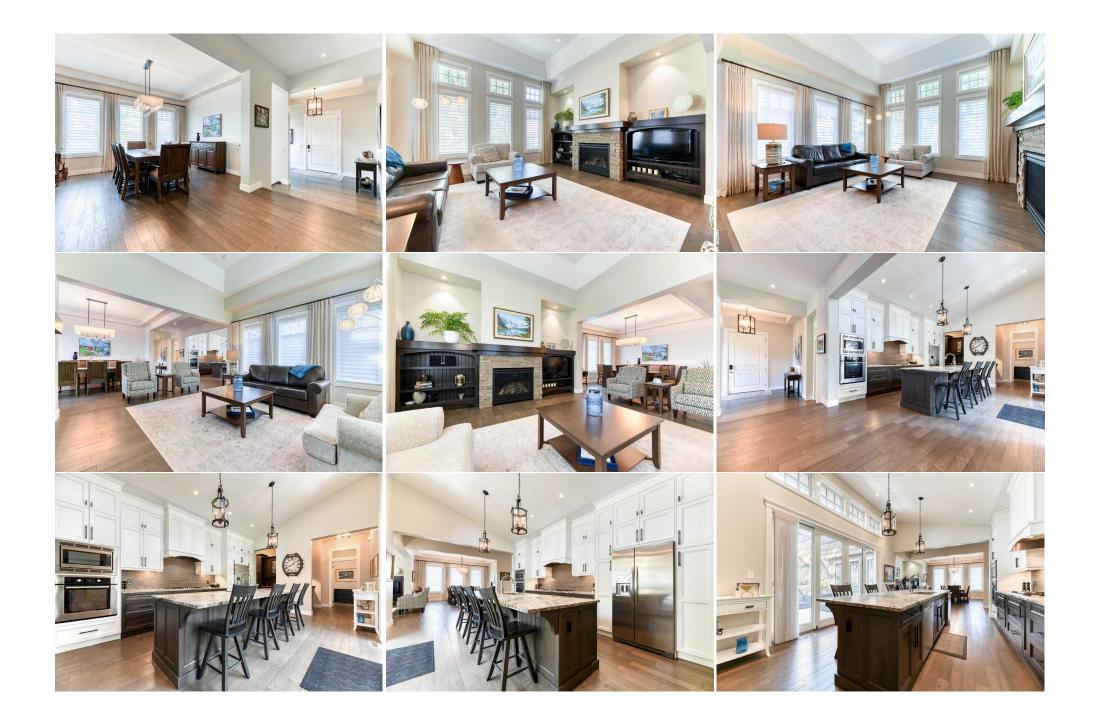

| Other<br>Exercise Room<br>Family Room<br>Furnace/Utility Room | Basement<br>Basement<br>Basement<br>Basement                                                       | 8`5" x 8`5"<br>16`6" x 12`0"<br>17`4" x 19`11"<br>18`11" x 24`0"                                                                                            | Bedroom<br>Bedroom<br>Storage                                                                                                        | Basement<br>Basement<br>Basement                                                                                                                         | 14`10" x 15`11"<br>11`10" x 15`11"<br>12`0" x 10`10"                                                                                                                                                                                                                           |
|---------------------------------------------------------------|----------------------------------------------------------------------------------------------------|-------------------------------------------------------------------------------------------------------------------------------------------------------------|--------------------------------------------------------------------------------------------------------------------------------------|----------------------------------------------------------------------------------------------------------------------------------------------------------|--------------------------------------------------------------------------------------------------------------------------------------------------------------------------------------------------------------------------------------------------------------------------------|
|                                                               |                                                                                                    |                                                                                                                                                             | Legal/Tax/Financial                                                                                                                  |                                                                                                                                                          |                                                                                                                                                                                                                                                                                |
| Condo Fee:                                                    |                                                                                                    | Title:                                                                                                                                                      |                                                                                                                                      | Zoning:                                                                                                                                                  |                                                                                                                                                                                                                                                                                |
| \$785                                                         |                                                                                                    | Fee Simple<br>Fee Freq:<br>Monthly                                                                                                                          |                                                                                                                                      | DC                                                                                                                                                       |                                                                                                                                                                                                                                                                                |
| Legal Desc:                                                   | 1310137                                                                                            | -                                                                                                                                                           |                                                                                                                                      |                                                                                                                                                          |                                                                                                                                                                                                                                                                                |
|                                                               |                                                                                                    |                                                                                                                                                             | Remarks                                                                                                                              |                                                                                                                                                          |                                                                                                                                                                                                                                                                                |
| Pub Rmks:                                                     | development in the Es<br>luxury and turnkey lif<br>room hosts a gas fire<br>granite countertops, l | states of Tuscany. Beautiful archite<br>estyle. Unit #1 offers a spacious a<br>place with built-ins, and flows sean<br>puilt-in upgraded stainless steel ap | ecture, elegance, and sophist<br>nd open floor plan with hardw<br>nlessly into the generously-siz<br>opliances, a butler's pantry, a | ication define this signature compl<br>rood flooring and soaring ceilings r<br>zed dining room. The kitchen offer<br>nd double sliding door access to th | as, a private and well-situated luxury villa<br>lex, offering the perfect combination of<br>anging in height from 9 to 13 feet. The living<br>s ceiling-height cabinetry with gorgeous<br>ne patio. The primary bedroom offers pure<br>om, dedicated laundry room, and hallway |