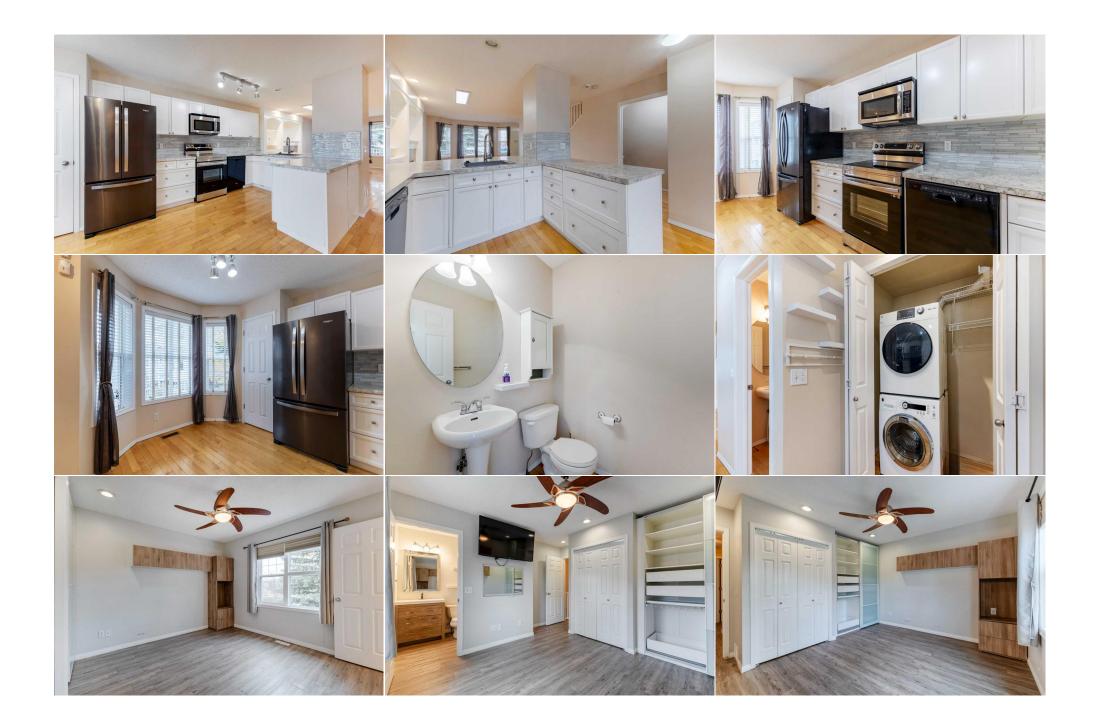

| Bedroom<br>Storage                              | Basement<br>Basement                                                                                                                                                                                                                                                                                                                                                                                                                                                                                                                                                                                                                                                                                                                                                                                                                                                                                                                                                                                                                                                                                                                                                                                                                                                                                                                                                                                                                                                                                                                                                                                                                                                                                                                                                                                                                                                                                                                                                                                                                                                                                                          | 15`9" x 12`1"<br>4`8" x 6`9"                               | Game Room<br>Furnace/Utility Room<br>Legal/Tax/Financial | Basement<br>Basement       | 12`5" x 7`2"<br>5`4" x 6`0" |
|-------------------------------------------------|-------------------------------------------------------------------------------------------------------------------------------------------------------------------------------------------------------------------------------------------------------------------------------------------------------------------------------------------------------------------------------------------------------------------------------------------------------------------------------------------------------------------------------------------------------------------------------------------------------------------------------------------------------------------------------------------------------------------------------------------------------------------------------------------------------------------------------------------------------------------------------------------------------------------------------------------------------------------------------------------------------------------------------------------------------------------------------------------------------------------------------------------------------------------------------------------------------------------------------------------------------------------------------------------------------------------------------------------------------------------------------------------------------------------------------------------------------------------------------------------------------------------------------------------------------------------------------------------------------------------------------------------------------------------------------------------------------------------------------------------------------------------------------------------------------------------------------------------------------------------------------------------------------------------------------------------------------------------------------------------------------------------------------------------------------------------------------------------------------------------------------|------------------------------------------------------------|----------------------------------------------------------|----------------------------|-----------------------------|
| Condo Fee:<br><b>\$424</b>                      |                                                                                                                                                                                                                                                                                                                                                                                                                                                                                                                                                                                                                                                                                                                                                                                                                                                                                                                                                                                                                                                                                                                                                                                                                                                                                                                                                                                                                                                                                                                                                                                                                                                                                                                                                                                                                                                                                                                                                                                                                                                                                                                               | Title:<br><b>Fee Simple</b><br>Fee Freq:<br><b>Monthly</b> |                                                          | Zoning:<br>DC (pre 1P2007) |                             |
| Legal Desc:                                     | 0010064                                                                                                                                                                                                                                                                                                                                                                                                                                                                                                                                                                                                                                                                                                                                                                                                                                                                                                                                                                                                                                                                                                                                                                                                                                                                                                                                                                                                                                                                                                                                                                                                                                                                                                                                                                                                                                                                                                                                                                                                                                                                                                                       |                                                            | Remarks                                                  |                            |                             |
| Pub Rmks:<br>Inclusions:<br>Property Listed By: | Open house Nov 10th 12:00pm - 2:00pm! Welcome to 30 Country Village Landing, upon arriving you will notice the beautiful cul-de-sac that is tree lined and don't forget to take in the lake and parks right across the street from your new front door. While strolling up the front sidewalk you will be sure to see the fenced front yard, semi wrap around porch with composite decking and large windows that this end unit property offers. When entering through the front door (equipped with keyless entry), you can't help but notice the open concept of the main floor which has everything and more. The Living Room is accented with hardwood flooring, elegant built-in shelving and a gas fireplace topped with a mantel for all your beautiful family memories. Walking into the kitchen you will see ample cupboards, counter space with new countertops, sink, garburator and touchless faucet. The kitchen also has a pantry, dining area, upgraded fridge, and a new stove. This leve is all topped off with a 2 pcs bathroom and back door that walks out to the delightful backyard. Taking the tour upstairs you will find 3 bedrooms all with large ceiling fans and two bathrooms. The primary bedroom has an upgraded 4 pcs un-suite, and a huge walk-in closet with built-in organizers and yes, this room also ha a built-in wardrobe so you will always have enough room for all your outfits. The second bathroom is a 4pcs with a large linen closet. Continuing the tour downstat to the fully finished basement completed with a large bedroom, 3 pcs bathroom, living room with a wet bar and cabinetry, and two storage rooms. Before finishing the tour take in the sunshine and check out the amazingly cute, fenced backyard with a porch (New railings and composite flooring), stone patio and a detached garage with access from the paved laneway. This gorgeous, attached home is located just a few min walk along beautiful paths which take you to all the amenities that Country Hills Town Center has to offer. Don't miss out on this perfect opportunity to make this house |                                                            |                                                          |                            |                             |