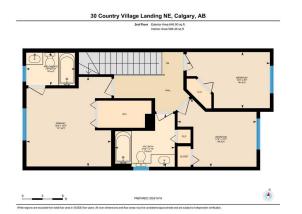

| <u>Room</u>       | Level  | <u>Dimensions</u> | Room             | Level    | Dimensions    |
|-------------------|--------|-------------------|------------------|----------|---------------|
| 2pc Bathroom      | Main   | 4`11" x 4`11"     | Dining Room      | Main     | 14`7" x 5`3"  |
| Foyer             | Main   | 5`2" x 4`11"      | Kitchen          | Main     | 13`6" x 19`0" |
| Living Room       | Main   | 14`10" x 15`1"    | Covered Porch    | Main     | 20`3" x 5`9"  |
| 4pc Bathroom      | Second | 7`10" x 8`10"     | 4pc Ensuite bath | Second   | 4`10" x 7`3"  |
| Bedroom           | Second | 8`3" x 12`3"      | Bedroom          | Second   | 10`1" x 11`8" |
| Bedroom - Primary | Second | 13`3" x 12`6"     | 3pc Bathroom     | Basement | 6`3" x 10`6"  |

| Bedroom<br>Storage                              | Basement<br>Basement                                                                                                                                                                                                                                                                                                                                                                                                                                                                                                                                                                                                                                                                                                                                                                                                                                                                                                                                                                                                                                                                                                                                                                                                                                                                                                                                                                                                                                                                                                                                                                                                                                                                                                                                                                                                                                                                                                                                                                                                                                                                                                          | 15`9" x 12`1"<br>4`8" x 6`9"                               | Game Room<br>Furnace/Utility Room<br>Legal/Tax/Financial | Basement<br>Basement       | 12`5" x 7`2"<br>5`4" x 6`0" |
|-------------------------------------------------|-------------------------------------------------------------------------------------------------------------------------------------------------------------------------------------------------------------------------------------------------------------------------------------------------------------------------------------------------------------------------------------------------------------------------------------------------------------------------------------------------------------------------------------------------------------------------------------------------------------------------------------------------------------------------------------------------------------------------------------------------------------------------------------------------------------------------------------------------------------------------------------------------------------------------------------------------------------------------------------------------------------------------------------------------------------------------------------------------------------------------------------------------------------------------------------------------------------------------------------------------------------------------------------------------------------------------------------------------------------------------------------------------------------------------------------------------------------------------------------------------------------------------------------------------------------------------------------------------------------------------------------------------------------------------------------------------------------------------------------------------------------------------------------------------------------------------------------------------------------------------------------------------------------------------------------------------------------------------------------------------------------------------------------------------------------------------------------------------------------------------------|------------------------------------------------------------|----------------------------------------------------------|----------------------------|-----------------------------|
| Condo Fee:<br><b>\$424</b>                      |                                                                                                                                                                                                                                                                                                                                                                                                                                                                                                                                                                                                                                                                                                                                                                                                                                                                                                                                                                                                                                                                                                                                                                                                                                                                                                                                                                                                                                                                                                                                                                                                                                                                                                                                                                                                                                                                                                                                                                                                                                                                                                                               | Title:<br><b>Fee Simple</b><br>Fee Freq:<br><b>Monthly</b> |                                                          | Zoning:<br>DC (pre 1P2007) |                             |
| Legal Desc:                                     | 0010064                                                                                                                                                                                                                                                                                                                                                                                                                                                                                                                                                                                                                                                                                                                                                                                                                                                                                                                                                                                                                                                                                                                                                                                                                                                                                                                                                                                                                                                                                                                                                                                                                                                                                                                                                                                                                                                                                                                                                                                                                                                                                                                       |                                                            | Remarks                                                  |                            |                             |
| Pub Rmks:<br>Inclusions:<br>Property Listed By: | Open house Nov 10th 12:00pm - 2:00pm! Welcome to 30 Country Village Landing, upon arriving you will notice the beautiful cul-de-sac that is tree lined and don't forget to take in the lake and parks right across the street from your new front door. While strolling up the front sidewalk you will be sure to see the fenced front yard, semi wrap around porch with composite decking and large windows that this end unit property offers. When entering through the front door (equipped with keyless entry), you can't help but notice the open concept of the main floor which has everything and more. The Living Room is accented with hardwood flooring, elegant built-in shelving and a gas fireplace topped with a mantel for all your beautiful family memories. Walking into the kitchen you will see ample cupboards, counter space with new countertops, sink, garburator and touchless faucet. The kitchen also has a pantry, dining area, upgraded fridge, and a new stove. This leve is all topped off with a 2 pcs bathroom and back door that walks out to the delightful backyard. Taking the tour upstairs you will find 3 bedrooms all with large ceiling fans and two bathrooms. The primary bedroom has an upgraded 4 pcs un-suite, and a huge walk-in closet with built-in organizers and yes, this room also ha a built-in wardrobe so you will always have enough room for all your outfits. The second bathroom is a 4pcs with a large linen closet. Continuing the tour downstat to the fully finished basement completed with a large bedroom, 3 pcs bathroom, living room with a wet bar and cabinetry, and two storage rooms. Before finishing the tour take in the sunshine and check out the amazingly cute, fenced backyard with a porch (New railings and composite flooring), stone patio and a detached garage with access from the paved laneway. This gorgeous, attached home is located just a few min walk along beautiful paths which take you to all the amenities that Country Hills Town Center has to offer. Don't miss out on this perfect opportunity to make this house |                                                            |                                                          |                            |                             |