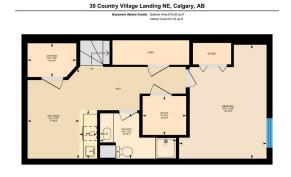

| <u>Room</u>       | Level  | <u>Dimensions</u> | Room             | Level    | Dimensions    |
|-------------------|--------|-------------------|------------------|----------|---------------|
| 2pc Bathroom      | Main   | 4`11" x 4`11"     | Dining Room      | Main     | 14`7" x 5`3"  |
| Foyer             | Main   | 5`2" x 4`11"      | Kitchen          | Main     | 13`6" x 19`0" |
| Living Room       | Main   | 14`10" x 15`1"    | Covered Porch    | Main     | 20`3" x 5`9"  |
| 4pc Bathroom      | Second | 7`10" x 8`10"     | 4pc Ensuite bath | Second   | 4`10" x 7`3"  |
| Bedroom           | Second | 8`3" x 12`3"      | Bedroom          | Second   | 10`1" x 11`8" |
| Bedroom - Primary | Second | 13`3" x 12`6"     | 3pc Bathroom     | Basement | 6`3" x 10`6"  |

| Bedroom<br>Storage                              | Basement<br>Basement                                                                                                                                                                                                                                                                                                                                                                                                                                                                                                                                                                                                                                                                                                                                                                                                                                                                                                                                                                                                                                                                                                                                                                                                                                                                                                                                                                                                                                                                                                                                                                                                                                                                                                                                                                                                                                                                                                                                                                                                                                                                                                          | 15`9" x 12`1"<br>4`8" x 6`9"                               | Game Room<br>Furnace/Utility Room<br>Legal/Tax/Financial | Basement<br>Basement       | 12`5" x 7`2"<br>5`4" x 6`0" |
|-------------------------------------------------|-------------------------------------------------------------------------------------------------------------------------------------------------------------------------------------------------------------------------------------------------------------------------------------------------------------------------------------------------------------------------------------------------------------------------------------------------------------------------------------------------------------------------------------------------------------------------------------------------------------------------------------------------------------------------------------------------------------------------------------------------------------------------------------------------------------------------------------------------------------------------------------------------------------------------------------------------------------------------------------------------------------------------------------------------------------------------------------------------------------------------------------------------------------------------------------------------------------------------------------------------------------------------------------------------------------------------------------------------------------------------------------------------------------------------------------------------------------------------------------------------------------------------------------------------------------------------------------------------------------------------------------------------------------------------------------------------------------------------------------------------------------------------------------------------------------------------------------------------------------------------------------------------------------------------------------------------------------------------------------------------------------------------------------------------------------------------------------------------------------------------------|------------------------------------------------------------|----------------------------------------------------------|----------------------------|-----------------------------|
| Condo Fee:<br><b>\$424</b>                      |                                                                                                                                                                                                                                                                                                                                                                                                                                                                                                                                                                                                                                                                                                                                                                                                                                                                                                                                                                                                                                                                                                                                                                                                                                                                                                                                                                                                                                                                                                                                                                                                                                                                                                                                                                                                                                                                                                                                                                                                                                                                                                                               | Title:<br><b>Fee Simple</b><br>Fee Freq:<br><b>Monthly</b> |                                                          | Zoning:<br>DC (pre 1P2007) |                             |
| Legal Desc:                                     | 0010064                                                                                                                                                                                                                                                                                                                                                                                                                                                                                                                                                                                                                                                                                                                                                                                                                                                                                                                                                                                                                                                                                                                                                                                                                                                                                                                                                                                                                                                                                                                                                                                                                                                                                                                                                                                                                                                                                                                                                                                                                                                                                                                       |                                                            | Remarks                                                  |                            |                             |
| Pub Rmks:<br>Inclusions:<br>Property Listed By: | Open house Nov 10th 12:00pm - 2:00pm! Welcome to 30 Country Village Landing, upon arriving you will notice the beautiful cul-de-sac that is tree lined and don't forget to take in the lake and parks right across the street from your new front door. While strolling up the front sidewalk you will be sure to see the fenced front yard, semi wrap around porch with composite decking and large windows that this end unit property offers. When entering through the front door (equipped with keyless entry), you can't help but notice the open concept of the main floor which has everything and more. The Living Room is accented with hardwood flooring, elegant built-in shelving and a gas fireplace topped with a mantel for all your beautiful family memories. Walking into the kitchen you will see ample cupboards, counter space with new countertops, sink, garburator and touchless faucet. The kitchen also has a pantry, dining area, upgraded fridge, and a new stove. This leve is all topped off with a 2 pcs bathroom and back door that walks out to the delightful backyard. Taking the tour upstairs you will find 3 bedrooms all with large ceiling fans and two bathrooms. The primary bedroom has an upgraded 4 pcs un-suite, and a huge walk-in closet with built-in organizers and yes, this room also ha a built-in wardrobe so you will always have enough room for all your outfits. The second bathroom is a 4pcs with a large linen closet. Continuing the tour downstat to the fully finished basement completed with a large bedroom, 3 pcs bathroom, living room with a wet bar and cabinetry, and two storage rooms. Before finishing the tour take in the sunshine and check out the amazingly cute, fenced backyard with a porch (New railings and composite flooring), stone patio and a detached garage with access from the paved laneway. This gorgeous, attached home is located just a few min walk along beautiful paths which take you to all the amenities that Country Hills Town Center has to offer. Don't miss out on this perfect opportunity to make this house |                                                            |                                                          |                            |                             |