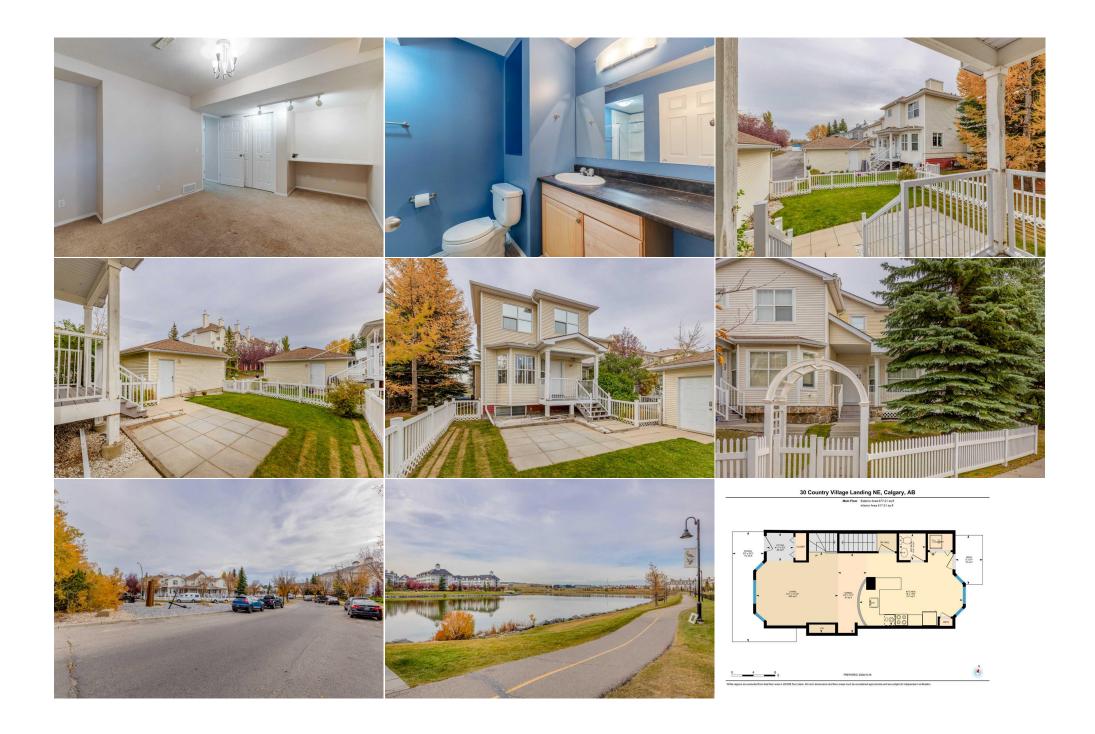

| <u>Room</u>       | Level  | <u>Dimensions</u> | Room             | Level    | Dimensions    |
|-------------------|--------|-------------------|------------------|----------|---------------|
| 2pc Bathroom      | Main   | 4`11" x 4`11"     | Dining Room      | Main     | 14`7" x 5`3"  |
| Foyer             | Main   | 5`2" x 4`11"      | Kitchen          | Main     | 13`6" x 19`0" |
| Living Room       | Main   | 14`10" x 15`1"    | Covered Porch    | Main     | 20`3" x 5`9"  |
| 4pc Bathroom      | Second | 7`10" x 8`10"     | 4pc Ensuite bath | Second   | 4`10" x 7`3"  |
| Bedroom           | Second | 8`3" x 12`3"      | Bedroom          | Second   | 10`1" x 11`8" |
| Bedroom - Primary | Second | 13`3" x 12`6"     | 3pc Bathroom     | Basement | 6`3" x 10`6"  |

| Bedroom<br>Storage                              | Basement<br>Basement                                                                                                                                                                                                                                                                                                                                                                                                                                                                                                                                                                                                                                                                                                                                                                                                                                                                                                                                                                                                                                                                                                                                                                                                                                                                                                                                                                                                                                                                                                                                                                                                                                                                                                                                                                                                                                                                                                                                                                                                                                                                                                          | 15`9" x 12`1"<br>4`8" x 6`9"                               | Game Room<br>Furnace/Utility Room<br>Legal/Tax/Financial | Basement<br>Basement       | 12`5" x 7`2"<br>5`4" x 6`0" |
|-------------------------------------------------|-------------------------------------------------------------------------------------------------------------------------------------------------------------------------------------------------------------------------------------------------------------------------------------------------------------------------------------------------------------------------------------------------------------------------------------------------------------------------------------------------------------------------------------------------------------------------------------------------------------------------------------------------------------------------------------------------------------------------------------------------------------------------------------------------------------------------------------------------------------------------------------------------------------------------------------------------------------------------------------------------------------------------------------------------------------------------------------------------------------------------------------------------------------------------------------------------------------------------------------------------------------------------------------------------------------------------------------------------------------------------------------------------------------------------------------------------------------------------------------------------------------------------------------------------------------------------------------------------------------------------------------------------------------------------------------------------------------------------------------------------------------------------------------------------------------------------------------------------------------------------------------------------------------------------------------------------------------------------------------------------------------------------------------------------------------------------------------------------------------------------------|------------------------------------------------------------|----------------------------------------------------------|----------------------------|-----------------------------|
| Condo Fee:<br><b>\$424</b>                      |                                                                                                                                                                                                                                                                                                                                                                                                                                                                                                                                                                                                                                                                                                                                                                                                                                                                                                                                                                                                                                                                                                                                                                                                                                                                                                                                                                                                                                                                                                                                                                                                                                                                                                                                                                                                                                                                                                                                                                                                                                                                                                                               | Title:<br><b>Fee Simple</b><br>Fee Freq:<br><b>Monthly</b> |                                                          | Zoning:<br>DC (pre 1P2007) |                             |
| Legal Desc:                                     | 0010064                                                                                                                                                                                                                                                                                                                                                                                                                                                                                                                                                                                                                                                                                                                                                                                                                                                                                                                                                                                                                                                                                                                                                                                                                                                                                                                                                                                                                                                                                                                                                                                                                                                                                                                                                                                                                                                                                                                                                                                                                                                                                                                       |                                                            | Remarks                                                  |                            |                             |
| Pub Rmks:<br>Inclusions:<br>Property Listed By: | Open house Nov 10th 12:00pm - 2:00pm! Welcome to 30 Country Village Landing, upon arriving you will notice the beautiful cul-de-sac that is tree lined and don't forget to take in the lake and parks right across the street from your new front door. While strolling up the front sidewalk you will be sure to see the fenced front yard, semi wrap around porch with composite decking and large windows that this end unit property offers. When entering through the front door (equipped with keyless entry), you can't help but notice the open concept of the main floor which has everything and more. The Living Room is accented with hardwood flooring, elegant built-in shelving and a gas fireplace topped with a mantel for all your beautiful family memories. Walking into the kitchen you will see ample cupboards, counter space with new countertops, sink, garburator and touchless faucet. The kitchen also has a pantry, dining area, upgraded fridge, and a new stove. This leve is all topped off with a 2 pcs bathroom and back door that walks out to the delightful backyard. Taking the tour upstairs you will find 3 bedrooms all with large ceiling fans and two bathrooms. The primary bedroom has an upgraded 4 pcs un-suite, and a huge walk-in closet with built-in organizers and yes, this room also ha a built-in wardrobe so you will always have enough room for all your outfits. The second bathroom is a 4pcs with a large linen closet. Continuing the tour downstat to the fully finished basement completed with a large bedroom, 3 pcs bathroom, living room with a wet bar and cabinetry, and two storage rooms. Before finishing the tour take in the sunshine and check out the amazingly cute, fenced backyard with a porch (New railings and composite flooring), stone patio and a detached garage with access from the paved laneway. This gorgeous, attached home is located just a few min walk along beautiful paths which take you to all the amenities that Country Hills Town Center has to offer. Don't miss out on this perfect opportunity to make this house |                                                            |                                                          |                            |                             |