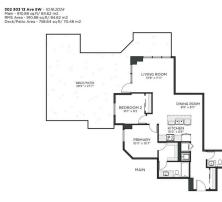

Utilities and Features

| Roof:<br>Heating:<br>Sewer:<br>Ext Feat: | Fan Coil<br>Balcony,BBQ gas line,Courtyard,Un<br>Courtyard                                              | covered       | Construction:<br>Brick,Concrete,Metal Siding<br>Flooring:<br>Carpet,Ceramic Tile<br>Water Source: |         |                |  |  |
|------------------------------------------|---------------------------------------------------------------------------------------------------------|---------------|---------------------------------------------------------------------------------------------------|---------|----------------|--|--|
| Kitchen Appl:<br>Int Feat:<br>Utilities: | at: Breakfast Bar, Granite Counters, No Animal Home, No Smoking Home, Stone Counters, Walk-In Closet(s) |               |                                                                                                   |         |                |  |  |
|                                          |                                                                                                         |               |                                                                                                   |         |                |  |  |
| Room                                     | Level                                                                                                   | Dimensions    | Room                                                                                              | Level   | Dimensions     |  |  |
| 3pc Bathroom                             |                                                                                                         | 0`0" x 0`0"   | 4pc Ensuite bath                                                                                  | Main    | 0`0" x 0`0"    |  |  |
| Living Room                              | Main                                                                                                    | 13`9" x 11`4" | Dining Room                                                                                       | Main    | 9`5" x 6`11"   |  |  |
| Bedroom                                  | Main                                                                                                    | 9`11" x 9`2"  | Bedroom - Primary                                                                                 | Main    | 10`11" x 10`7" |  |  |
| Balcony                                  | Main                                                                                                    | 28`5" x 27`7" |                                                                                                   |         |                |  |  |
|                                          |                                                                                                         |               | Legal/Tax/Financial                                                                               |         |                |  |  |
| Condo Fee:                               |                                                                                                         | Title:        |                                                                                                   | Zoning: |                |  |  |
| \$701                                    |                                                                                                         | Fee Simple    |                                                                                                   | СС-МН   |                |  |  |