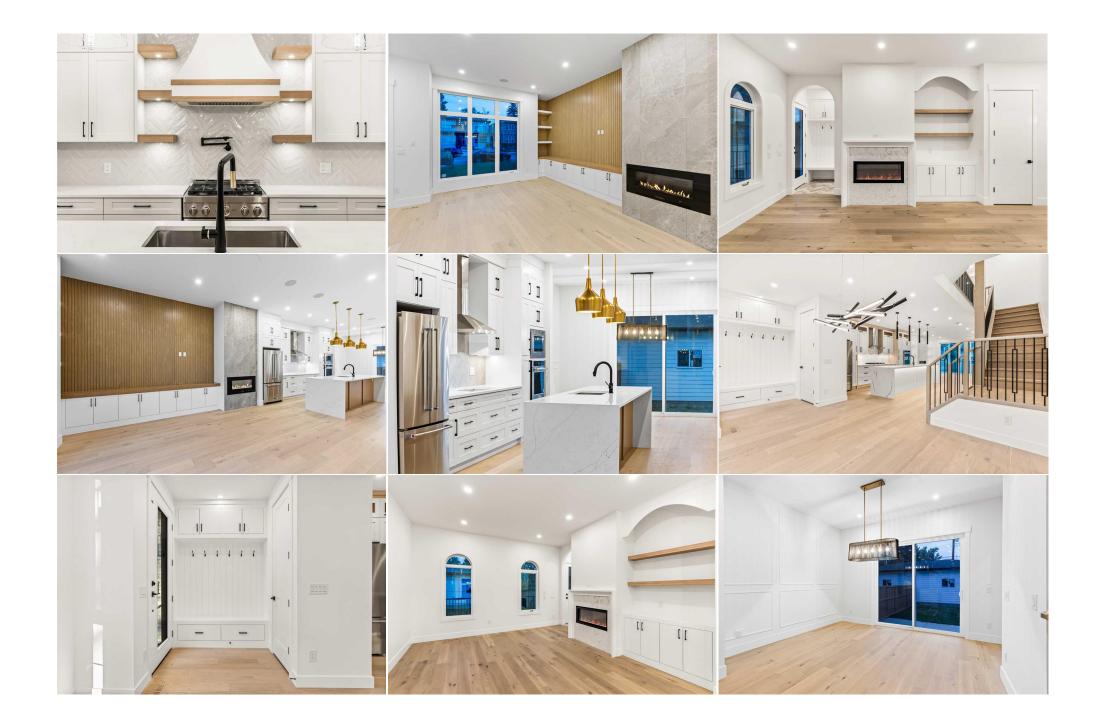

## Utilities and Features

| Roof: Asphalt Shingle                                |                                                                      |                                                                                                           | Construction:                                                                                                         |                                        |                                                               |  |  |
|------------------------------------------------------|----------------------------------------------------------------------|-----------------------------------------------------------------------------------------------------------|-----------------------------------------------------------------------------------------------------------------------|----------------------------------------|---------------------------------------------------------------|--|--|
| Heating:                                             | In Floor, Fireplace(s), Forced Air, Natur                            | Cement Fiber Board,Stucco                                                                                 |                                                                                                                       |                                        |                                                               |  |  |
| Sewer:                                               |                                                                      |                                                                                                           | Flooring:                                                                                                             | Flooring:                              |                                                               |  |  |
| Ext Feat:                                            | t: BBQ gas line,Lighting,Private Yard                                |                                                                                                           | Carpet, Ceramic Tile, Hardwood                                                                                        |                                        |                                                               |  |  |
|                                                      |                                                                      |                                                                                                           | Water Source:                                                                                                         |                                        |                                                               |  |  |
|                                                      |                                                                      |                                                                                                           | Fnd/Bsmt:                                                                                                             |                                        |                                                               |  |  |
|                                                      |                                                                      |                                                                                                           | Poured Concrete                                                                                                       | Poured Concrete                        |                                                               |  |  |
| itchen Appl:                                         | Built-In Oven,Dishwa                                                 | sher,Gas Cooktop,Microwave,Range                                                                          | /e,Range,Range Hood,Refrigerator                                                                                      |                                        |                                                               |  |  |
| • •                                                  |                                                                      |                                                                                                           |                                                                                                                       |                                        |                                                               |  |  |
| nt Feat:                                             | Built-in Features,Clos                                               | set Organizers, Double Vanity, High (                                                                     | Ceilings,Kitchen Island,Open Floorpl                                                                                  | an,Pantry,Quartz Counters              | 5, Separate Entrance, Soaking Tub, Sump                       |  |  |
| nt Feat:                                             |                                                                      |                                                                                                           | Ceilings,Kitchen Island,Open Floorpl<br>t(s),Wired for Data,Wired for Sound                                           |                                        | s, Separate Entrance, Soaking Tub, Sump                       |  |  |
| nt Feat:<br>Jtilities:                               |                                                                      |                                                                                                           |                                                                                                                       |                                        | s,Separate Entrance,Soaking lub,Sump                          |  |  |
|                                                      |                                                                      |                                                                                                           |                                                                                                                       |                                        | s,Separate Entrance,Soaking Tub,Sump                          |  |  |
| tilities:                                            |                                                                      |                                                                                                           | t(s),Wired for Data,Wired for Sound                                                                                   |                                        | Dimensions                                                    |  |  |
| tilities:<br>oom                                     | Pump(s),Tray Ceiling                                                 | (s),Vaulted Ceiling(s),Walk-In Close                                                                      | t(s), Wired for Data, Wired for Sound<br>Room Information                                                             |                                        |                                                               |  |  |
| tilities:<br>oom<br>iving Room                       | Pump(s),Tray Ceiling<br>Level                                        | (s),Vaulted Ceiling(s),Walk-In Close Dimensions                                                           | t(s),Wired for Data,Wired for Sound<br>Room Information<br><u>Room</u>                                                | Level                                  | Dimensions                                                    |  |  |
| tilities:<br>oom<br>iving Room<br>ffice              | Pump(s),Tray Ceiling<br><u>Level</u><br>Main                         | (s),Vaulted Ceiling(s),Walk-In Close<br>Dimensions<br>16`1" x 14`3"                                       | t(s),Wired for Data,Wired for Sound<br>Room Information<br>Room<br>Kitchen                                            | L <u>evel</u><br>Main                  | <u>Dimensions</u><br>17`3" x 9`0"                             |  |  |
| tilities:<br>oom<br>iving Room<br>iffice<br>Iud Room | Pump(s),Tray Ceiling<br><u>Level</u><br>Main<br>Main<br>Main<br>Main | (s),Vaulted Ceiling(s),Walk-In Close<br>Dimensions<br>16`1" x 14`3"<br>5`11" x 5`5"                       | t(s),Wired for Data,Wired for Sound<br>Room Information<br><u>Room</u><br>Kitchen<br>Dining Room                      | L <u>evel</u><br>Main<br>Main          | Dimensions<br>17`3" x 9`0"<br>13`11" x 10`0"                  |  |  |
|                                                      | Pump(s),Tray Ceiling<br><u>Level</u><br>Main<br>Main<br>Main<br>Main | (s),Vaulted Ceiling(s),Walk-In Close<br><u>Dimensions</u><br>16`1" x 14`3"<br>5`11" x 5`5"<br>7`5" x 5`6" | t(s),Wired for Data,Wired for Sound<br>Room Information<br><u>Room</u><br>Kitchen<br>Dining Room<br>Bedroom - Primary | L <u>evel</u><br>Main<br>Main<br>Upper | Dimensions<br>17`3" x 9`0"<br>13`11" x 10`0"<br>13`6" x 13`1" |  |  |

Living Room

2pc Bathroom

4pc Bathroom

10`9" x 8`4"

5`11" x 5`3"

0`0" x 0`0"

| 5pc Ensuite bath                                | Upper                                                                                                                                                                                                                                                                                             | 0,0" × 0,0"                |
|-------------------------------------------------|---------------------------------------------------------------------------------------------------------------------------------------------------------------------------------------------------------------------------------------------------------------------------------------------------|----------------------------|
|                                                 |                                                                                                                                                                                                                                                                                                   | Legal/Tax/Financial        |
| Title:<br><b>Fee Simple</b><br>Legal Desc:      | 8100AF                                                                                                                                                                                                                                                                                            | Zoning:<br>RC-G<br>Remarks |
| Pub Rmks:<br>Inclusions:<br>Property Listed By: | HOMES. The home be<br>developed space, pro<br>is great potential as<br>kitchen is uniquely p<br>addition of a MAIN F<br>built-in storage and<br>suite includes walk-in<br>ceiling detailing addi<br>impression with viny<br>comfortable and styl<br>Calgary and steps fro<br>and Canmore Park for |                            |