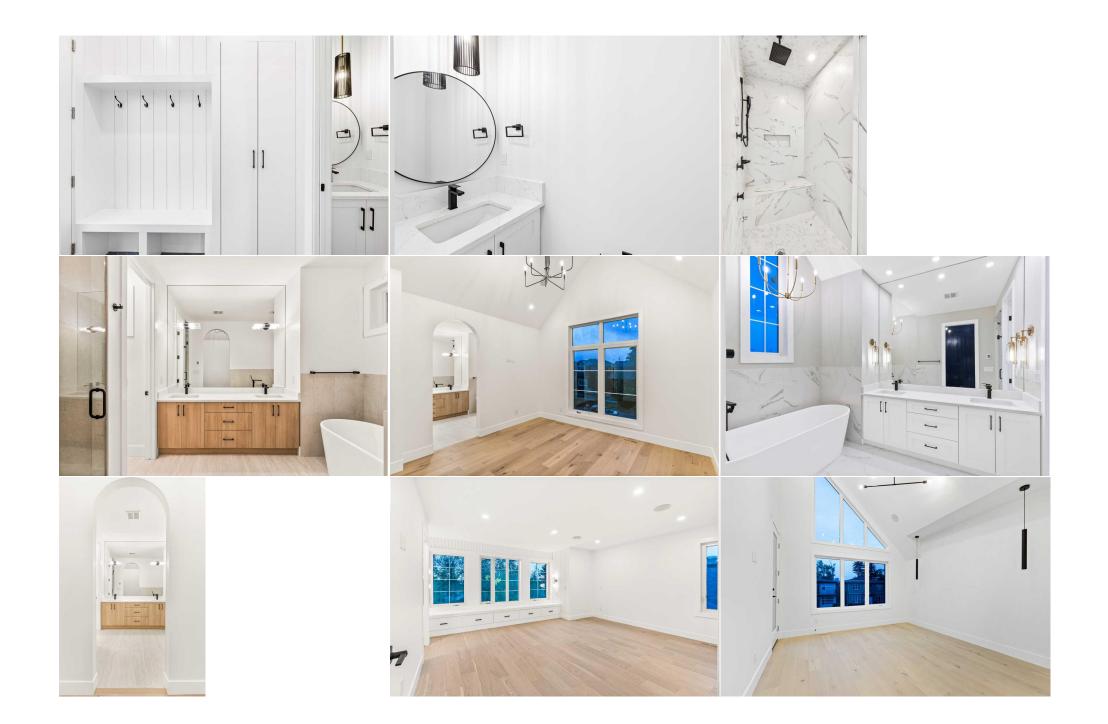

## Utilities and Features

| Roof: Asphalt Shingle                                |                                                                      |                                                                                                           | Construction:                                                                                                         |                                        |                                                               |  |  |
|------------------------------------------------------|----------------------------------------------------------------------|-----------------------------------------------------------------------------------------------------------|-----------------------------------------------------------------------------------------------------------------------|----------------------------------------|---------------------------------------------------------------|--|--|
| Heating:                                             | In Floor, Fireplace(s), Forced Air, Natur                            | Cement Fiber Board,Stucco                                                                                 |                                                                                                                       |                                        |                                                               |  |  |
| Sewer:                                               |                                                                      |                                                                                                           | Flooring:                                                                                                             | Flooring:                              |                                                               |  |  |
| Ext Feat:                                            | t: BBQ gas line,Lighting,Private Yard                                |                                                                                                           | Carpet, Ceramic Tile, Hardwood                                                                                        |                                        |                                                               |  |  |
|                                                      |                                                                      |                                                                                                           | Water Source:                                                                                                         |                                        |                                                               |  |  |
|                                                      |                                                                      |                                                                                                           | Fnd/Bsmt:                                                                                                             |                                        |                                                               |  |  |
|                                                      |                                                                      |                                                                                                           | Poured Concrete                                                                                                       | Poured Concrete                        |                                                               |  |  |
| itchen Appl:                                         | Built-In Oven,Dishwa                                                 | sher,Gas Cooktop,Microwave,Range                                                                          | /e,Range,Range Hood,Refrigerator                                                                                      |                                        |                                                               |  |  |
| • •                                                  |                                                                      |                                                                                                           |                                                                                                                       |                                        |                                                               |  |  |
| nt Feat:                                             | Built-in Features,Clos                                               | set Organizers, Double Vanity, High (                                                                     | Ceilings,Kitchen Island,Open Floorpl                                                                                  | an,Pantry,Quartz Counters              | 5, Separate Entrance, Soaking Tub, Sump                       |  |  |
| nt Feat:                                             |                                                                      |                                                                                                           | Ceilings,Kitchen Island,Open Floorpl<br>t(s),Wired for Data,Wired for Sound                                           |                                        | s, Separate Entrance, Soaking Tub, Sump                       |  |  |
| nt Feat:<br>Jtilities:                               |                                                                      |                                                                                                           |                                                                                                                       |                                        | s,Separate Entrance,Soaking lub,Sump                          |  |  |
|                                                      |                                                                      |                                                                                                           |                                                                                                                       |                                        | s,Separate Entrance,Soaking Tub,Sump                          |  |  |
| tilities:                                            |                                                                      |                                                                                                           | t(s),Wired for Data,Wired for Sound                                                                                   |                                        | Dimensions                                                    |  |  |
| tilities:<br>oom                                     | Pump(s),Tray Ceiling                                                 | (s),Vaulted Ceiling(s),Walk-In Close                                                                      | t(s), Wired for Data, Wired for Sound<br>Room Information                                                             |                                        |                                                               |  |  |
| tilities:<br>oom<br>iving Room                       | Pump(s),Tray Ceiling<br>Level                                        | (s),Vaulted Ceiling(s),Walk-In Close Dimensions                                                           | t(s),Wired for Data,Wired for Sound<br>Room Information<br><u>Room</u>                                                | Level                                  | Dimensions                                                    |  |  |
| tilities:<br>oom<br>iving Room<br>ffice              | Pump(s),Tray Ceiling<br><u>Level</u><br>Main                         | (s),Vaulted Ceiling(s),Walk-In Close<br>Dimensions<br>16`1" x 14`3"                                       | t(s),Wired for Data,Wired for Sound<br>Room Information<br>Room<br>Kitchen                                            | L <u>evel</u><br>Main                  | <u>Dimensions</u><br>17`3" x 9`0"                             |  |  |
| tilities:<br>oom<br>iving Room<br>iffice<br>Iud Room | Pump(s),Tray Ceiling<br><u>Level</u><br>Main<br>Main<br>Main<br>Main | (s),Vaulted Ceiling(s),Walk-In Close<br>Dimensions<br>16`1" x 14`3"<br>5`11" x 5`5"                       | t(s),Wired for Data,Wired for Sound<br>Room Information<br><u>Room</u><br>Kitchen<br>Dining Room                      | L <u>evel</u><br>Main<br>Main          | Dimensions<br>17`3" x 9`0"<br>13`11" x 10`0"                  |  |  |
|                                                      | Pump(s),Tray Ceiling<br><u>Level</u><br>Main<br>Main<br>Main<br>Main | (s),Vaulted Ceiling(s),Walk-In Close<br><u>Dimensions</u><br>16`1" x 14`3"<br>5`11" x 5`5"<br>7`5" x 5`6" | t(s),Wired for Data,Wired for Sound<br>Room Information<br><u>Room</u><br>Kitchen<br>Dining Room<br>Bedroom - Primary | L <u>evel</u><br>Main<br>Main<br>Upper | Dimensions<br>17`3" x 9`0"<br>13`11" x 10`0"<br>13`6" x 13`1" |  |  |

Living Room

2pc Bathroom

4pc Bathroom

10`9" x 8`4"

5`11" x 5`3"

0`0" x 0`0"

| 5pc Ensuite bath                                | Upper                                                                                                                                                                                                                                                                                             | 0,0" × 0,0"                |
|-------------------------------------------------|---------------------------------------------------------------------------------------------------------------------------------------------------------------------------------------------------------------------------------------------------------------------------------------------------|----------------------------|
|                                                 |                                                                                                                                                                                                                                                                                                   | Legal/Tax/Financial        |
| Title:<br><b>Fee Simple</b><br>Legal Desc:      | 8100AF                                                                                                                                                                                                                                                                                            | Zoning:<br>RC-G<br>Remarks |
| Pub Rmks:<br>Inclusions:<br>Property Listed By: | HOMES. The home be<br>developed space, pro<br>is great potential as<br>kitchen is uniquely p<br>addition of a MAIN F<br>built-in storage and<br>suite includes walk-in<br>ceiling detailing addi<br>impression with viny<br>comfortable and styl<br>Calgary and steps fro<br>and Canmore Park for |                            |