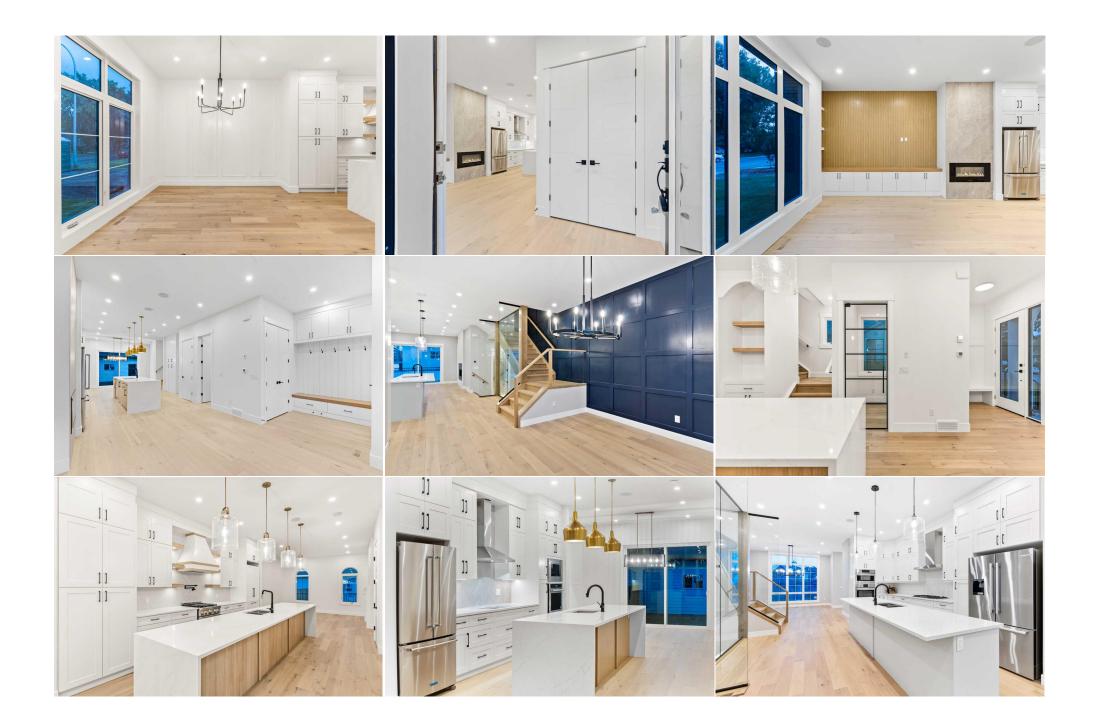

## Utilities and Features

| Roof: Asphalt Shingle                                |                                                                      |                                                                                                           | Construction:                                                                                                         |                                        |                                                               |  |  |
|------------------------------------------------------|----------------------------------------------------------------------|-----------------------------------------------------------------------------------------------------------|-----------------------------------------------------------------------------------------------------------------------|----------------------------------------|---------------------------------------------------------------|--|--|
| Heating:                                             | In Floor, Fireplace(s), Forced Air, Natur                            | Cement Fiber Board,Stucco                                                                                 |                                                                                                                       |                                        |                                                               |  |  |
| Sewer:                                               |                                                                      |                                                                                                           | Flooring:                                                                                                             | Flooring:                              |                                                               |  |  |
| Ext Feat:                                            | t: BBQ gas line,Lighting,Private Yard                                |                                                                                                           | Carpet, Ceramic Tile, Hardwood                                                                                        |                                        |                                                               |  |  |
|                                                      |                                                                      |                                                                                                           | Water Source:                                                                                                         |                                        |                                                               |  |  |
|                                                      |                                                                      |                                                                                                           | Fnd/Bsmt:                                                                                                             |                                        |                                                               |  |  |
|                                                      |                                                                      |                                                                                                           | Poured Concrete                                                                                                       | Poured Concrete                        |                                                               |  |  |
| itchen Appl:                                         | Built-In Oven,Dishwa                                                 | sher,Gas Cooktop,Microwave,Range                                                                          | /e,Range,Range Hood,Refrigerator                                                                                      |                                        |                                                               |  |  |
| • •                                                  |                                                                      |                                                                                                           |                                                                                                                       |                                        |                                                               |  |  |
| nt Feat:                                             | Built-in Features,Clos                                               | set Organizers, Double Vanity, High (                                                                     | Ceilings,Kitchen Island,Open Floorpl                                                                                  | an,Pantry,Quartz Counters              | 5, Separate Entrance, Soaking Tub, Sump                       |  |  |
| nt Feat:                                             |                                                                      |                                                                                                           | Ceilings,Kitchen Island,Open Floorpl<br>t(s),Wired for Data,Wired for Sound                                           |                                        | s, Separate Entrance, Soaking Tub, Sump                       |  |  |
| nt Feat:<br>Jtilities:                               |                                                                      |                                                                                                           |                                                                                                                       |                                        | s,Separate Entrance,Soaking lub,Sump                          |  |  |
|                                                      |                                                                      |                                                                                                           |                                                                                                                       |                                        | s,Separate Entrance,Soaking Tub,Sump                          |  |  |
| tilities:                                            |                                                                      |                                                                                                           | t(s),Wired for Data,Wired for Sound                                                                                   |                                        | Dimensions                                                    |  |  |
| tilities:<br>oom                                     | Pump(s),Tray Ceiling                                                 | (s),Vaulted Ceiling(s),Walk-In Close                                                                      | t(s), Wired for Data, Wired for Sound<br>Room Information                                                             |                                        |                                                               |  |  |
| tilities:<br>oom<br>iving Room                       | Pump(s),Tray Ceiling<br>Level                                        | (s),Vaulted Ceiling(s),Walk-In Close Dimensions                                                           | t(s),Wired for Data,Wired for Sound<br>Room Information<br><u>Room</u>                                                | Level                                  | Dimensions                                                    |  |  |
| tilities:<br>oom<br>iving Room<br>ffice              | Pump(s),Tray Ceiling<br><u>Level</u><br>Main                         | (s),Vaulted Ceiling(s),Walk-In Close<br>Dimensions<br>16`1" x 14`3"                                       | t(s),Wired for Data,Wired for Sound<br>Room Information<br>Room<br>Kitchen                                            | L <u>evel</u><br>Main                  | <u>Dimensions</u><br>17`3" x 9`0"                             |  |  |
| tilities:<br>oom<br>iving Room<br>iffice<br>Iud Room | Pump(s),Tray Ceiling<br><u>Level</u><br>Main<br>Main<br>Main<br>Main | (s),Vaulted Ceiling(s),Walk-In Close<br>Dimensions<br>16`1" x 14`3"<br>5`11" x 5`5"                       | t(s),Wired for Data,Wired for Sound<br>Room Information<br><u>Room</u><br>Kitchen<br>Dining Room                      | L <u>evel</u><br>Main<br>Main          | Dimensions<br>17`3" x 9`0"<br>13`11" x 10`0"                  |  |  |
|                                                      | Pump(s),Tray Ceiling<br><u>Level</u><br>Main<br>Main<br>Main<br>Main | (s),Vaulted Ceiling(s),Walk-In Close<br><u>Dimensions</u><br>16`1" x 14`3"<br>5`11" x 5`5"<br>7`5" x 5`6" | t(s),Wired for Data,Wired for Sound<br>Room Information<br><u>Room</u><br>Kitchen<br>Dining Room<br>Bedroom - Primary | L <u>evel</u><br>Main<br>Main<br>Upper | Dimensions<br>17`3" x 9`0"<br>13`11" x 10`0"<br>13`6" x 13`1" |  |  |

Living Room

2pc Bathroom

4pc Bathroom

10`9" x 8`4"

5`11" x 5`3"

0`0" x 0`0"

| 5pc Ensuite bath                                | Upper                                                                                                                                                                                                                                                                                             | 0,0" × 0,0"                |
|-------------------------------------------------|---------------------------------------------------------------------------------------------------------------------------------------------------------------------------------------------------------------------------------------------------------------------------------------------------|----------------------------|
|                                                 |                                                                                                                                                                                                                                                                                                   | Legal/Tax/Financial        |
| Title:<br><b>Fee Simple</b><br>Legal Desc:      | 8100AF                                                                                                                                                                                                                                                                                            | Zoning:<br>RC-G<br>Remarks |
| Pub Rmks:<br>Inclusions:<br>Property Listed By: | HOMES. The home be<br>developed space, pro<br>is great potential as<br>kitchen is uniquely p<br>addition of a MAIN F<br>built-in storage and<br>suite includes walk-in<br>ceiling detailing addi<br>impression with viny<br>comfortable and styl<br>Calgary and steps fro<br>and Canmore Park for |                            |