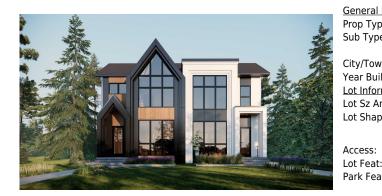

## 1917 21 Avenue, Calgary T2M1M7

Eat in Kitchen

4pc Bathroom

Laundry

| MLS®#:  | A2173533 | Area:   | Banff Trail | Listing<br>Date: | 10/16/24 | List Price: <b>\$1,149,000</b> |
|---------|----------|---------|-------------|------------------|----------|--------------------------------|
| Status: | Active   | County: | Calgary     | Change:          | None     | Association: Fort McMurray     |

Lower

Lower

Upper

| al Information  | l             |                     |       | DOM                                       |                      |
|-----------------|---------------|---------------------|-------|-------------------------------------------|----------------------|
| ype:            | Residential   |                     |       | 84                                        |                      |
| pe:             | Semi Detached | l (Half             |       | <u>Layout</u>                             |                      |
|                 | Duplex)       | Finished Floor Ar   | ea    | Beds:                                     | 5 (3 2 )             |
| wn:             | Calgary       | Abv Sqft:           | 1,938 | Baths:                                    | 3.5 (3 1)            |
| uilt:           | 2024          | Low Sqft:           |       | Style:                                    | 2 Storey,Side by Sid |
| <u>ormation</u> |               | Ttl Sqft:           | 1,938 |                                           |                      |
| Ar:             | 334 sqft      |                     |       | Dorting                                   |                      |
| ape:            |               |                     |       |                                           | 2                    |
|                 |               |                     |       |                                           |                      |
| ape:            | ·             |                     |       | <u>Parking</u><br>Ttl Park:<br>Garage Sz: | 2<br>2               |
|                 |               |                     |       |                                           | -                    |
| at:             | Back Lane,Bac | k Yard,Front Yard   |       |                                           |                      |
| eat:            | Double Garage | Detached,Garage Doo |       |                                           |                      |