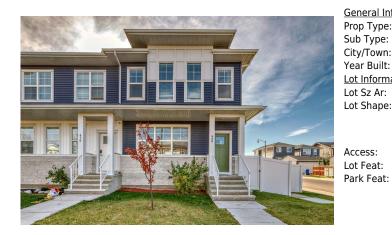

## 480 WEST LAKEVIEW Drive, Chestermere T1X 2A4

| MLS®#:  | A2173539 | Area:   | Dawson's Landing | Listing          | 10/16/24       | List Price: <b>\$550,000</b> |
|---------|----------|---------|------------------|------------------|----------------|------------------------------|
| Status: | Active   | County: | Chestermere      | Date:<br>Change: | -\$10k, 17-Jan | Association: Fort McMurray   |

| ess:             |               |                     |       | Garage Sz:     | 2         |
|------------------|---------------|---------------------|-------|----------------|-----------|
|                  |               |                     |       | Ttl Park:      | 2         |
| Shape:           |               |                     |       | <u>Parking</u> |           |
| Sz Ar:           | 3,758 sqft    | Ttl Sqft:           | 1,539 |                |           |
| Information      |               | Low Sqft:           |       | Style:         | 2 Storey  |
| r Built:         | 2020          | Abv Sqft:           | 1,539 | Baths:         | 2.0 (2 1) |
| /Town:           | Chestermere   | Finished Floor Area |       | Beds:          | 3 (3 )    |
| Туре:            | Row/Townhouse |                     |       | <u>Layout</u>  |           |
| о Туре:          | Residential   |                     |       | 98             |           |
| eral Information |               |                     |       | DOM            |           |