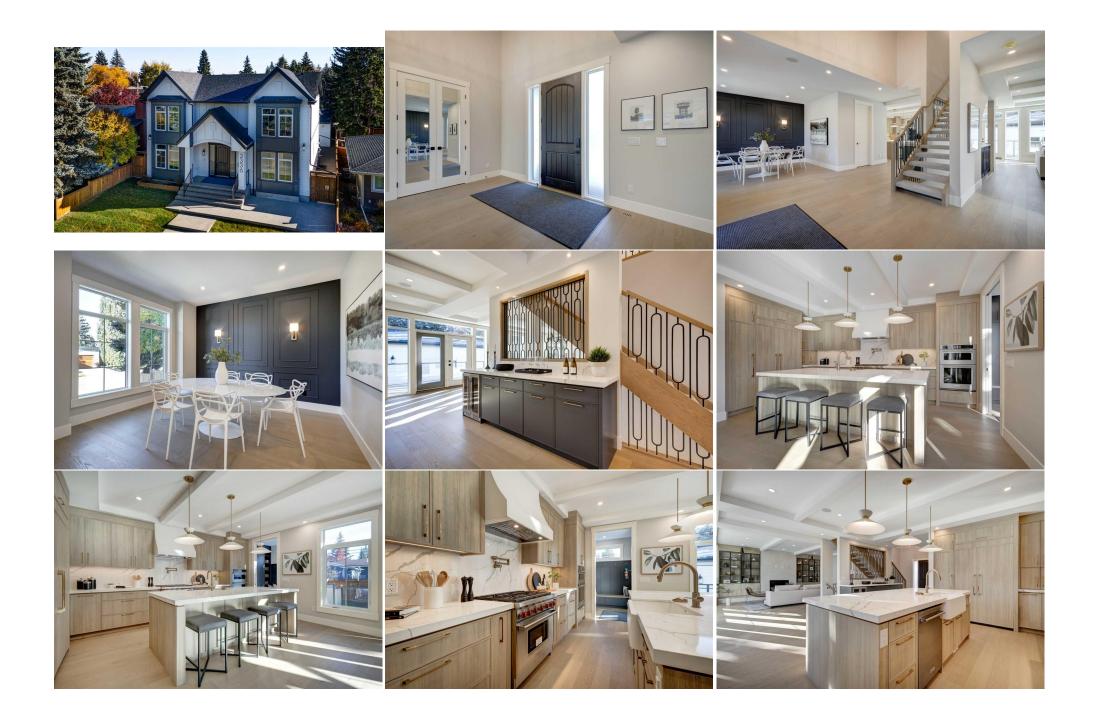

| 4pc Bathroom<br>Bedroom<br>Laundry<br>Walk-In Closet<br>Bedroom<br>Other<br>Storage<br>Wine Cellar                                                                                                                                                                                                                                                                                                                                                                                                                                                                                                                                                                                                                                                                                                                                                                                                                                                                                                                                                                                                                                                                                                                                                                                                                                                                                                                                                                                                                                                                                                                                                                                                                                                                                                                                                                                                                                                                                                                                                   | Upper<br>Upper<br>Upper<br>Lower<br>Lower<br>Lower<br>Lower<br>Lower | 7`11" x 4`10"<br>12`11" x 12`0"<br>7`8" x 7`8"<br>19`6" x 7`11"<br>11`10" x 11`8"<br>11`6" x 9`9"<br>10`8" x 5`11"<br>7`7" x 6`6" | 5pc Ensuite bath<br>Bedroom<br>Bedroom - Primary<br>4pc Bathroom<br>Bedroom<br>Family Room<br>Furnace/Utility Room | Upper<br>Upper<br>Lower<br>Lower<br>Lower<br>Lower<br>Lower | 12`5" x 11`0"<br>11`11" x 11`11"<br>24`9" x 18`4"<br>7`10" x 9`8"<br>12`11" x 11`9"<br>25`6" x 17`7"<br>13`6" x 6`8" |  |  |  |
|------------------------------------------------------------------------------------------------------------------------------------------------------------------------------------------------------------------------------------------------------------------------------------------------------------------------------------------------------------------------------------------------------------------------------------------------------------------------------------------------------------------------------------------------------------------------------------------------------------------------------------------------------------------------------------------------------------------------------------------------------------------------------------------------------------------------------------------------------------------------------------------------------------------------------------------------------------------------------------------------------------------------------------------------------------------------------------------------------------------------------------------------------------------------------------------------------------------------------------------------------------------------------------------------------------------------------------------------------------------------------------------------------------------------------------------------------------------------------------------------------------------------------------------------------------------------------------------------------------------------------------------------------------------------------------------------------------------------------------------------------------------------------------------------------------------------------------------------------------------------------------------------------------------------------------------------------------------------------------------------------------------------------------------------------|----------------------------------------------------------------------|-----------------------------------------------------------------------------------------------------------------------------------|--------------------------------------------------------------------------------------------------------------------|-------------------------------------------------------------|----------------------------------------------------------------------------------------------------------------------|--|--|--|
|                                                                                                                                                                                                                                                                                                                                                                                                                                                                                                                                                                                                                                                                                                                                                                                                                                                                                                                                                                                                                                                                                                                                                                                                                                                                                                                                                                                                                                                                                                                                                                                                                                                                                                                                                                                                                                                                                                                                                                                                                                                      | Legal/Tax/Financial                                                  |                                                                                                                                   |                                                                                                                    |                                                             |                                                                                                                      |  |  |  |
| Title:<br><b>Fee Simple</b><br>Legal Desc:                                                                                                                                                                                                                                                                                                                                                                                                                                                                                                                                                                                                                                                                                                                                                                                                                                                                                                                                                                                                                                                                                                                                                                                                                                                                                                                                                                                                                                                                                                                                                                                                                                                                                                                                                                                                                                                                                                                                                                                                           | 1940JK                                                               | Zoning:<br><b>R-CG</b>                                                                                                            | Remarks                                                                                                            |                                                             |                                                                                                                      |  |  |  |
| Remarks   Pub Rmks: Stunning, Classic, and Timeless custom-built home by Ironwood Custom Homes in the wonderful community of Lakeview! This home was meticulously built with great passion, and professional design and is a quintessential monument of fine luxury homes. You will be welcomed by a grand open foyer with tray ceilings throughout and soft white beams, a beautiful showroom staircase, warm white oak hardwood floors, and a spacious main floor with a front home office, a wall-panelled dining area, and a large walk-in pantry. The kitchen radiates affluence with thickened edge counter tops, a built-in panel covered fridge/freezer, natural gas Wolf range/oven, custom range hood, pot filler, built-in wall convection oven, speed oven/microwave, a large island, champaign bronze fixtures, a glass rinse and hiden cabinets on the front of the island. A long bar area with a dual zone wine and bevrage cooler. The long stretch of windhows and doors along the back wall brings in an abundance of natural light. The spacious living room has a sophisticated wall-to-wall built-in and fireplace. The living area looks out to a very la deck, a fully finished triple-car garage with epoxy flooring, and backyard! This Home is equipped with technologies such as Alexa to give voice commands, lutror lighting system walk in and say "Alexa all lights on"! The home has In-ceiling speakers with a Sonos amp, Pro Ring doorbells, Nest thermostats, rear Ring camera deck speaker, Ring alley camera, myQ garage door openers with cameras, wifi irrigation system as well as other integrated technologies! The primary bedroom is breatthaking and gracious! With a tray ceiling nearly 10' tall inside, soft white beams, a long beautiful slat wall, two way corner Fireplace, a reading area and hus in close with built-in drawers, shelves, custom mirror and tons of hanging and storage space. The ensuite is elegant, and comforting and will embrace with the touch of the warm heated floo |                                                                      |                                                                                                                                   |                                                                                                                    |                                                             |                                                                                                                      |  |  |  |