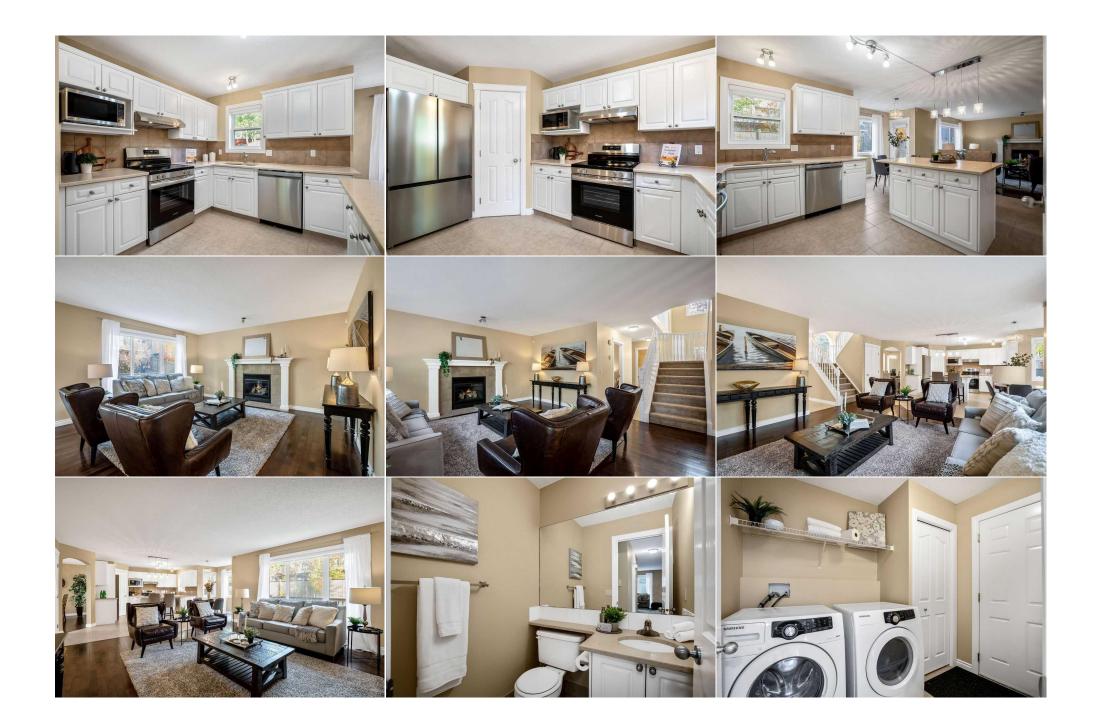

| 4pc Bathroom<br>5pc Ensuite bath<br>Entrance<br>Office | Second<br>Second<br>Basement<br>Basement                                                                                                                                                                                                                                                                                                                                                                                                                                                                                                                                                                                                                                                                                                                                                                                                                                                                                                                                                                                                                                                                                                                                                                                                                                                                                                                                                                                                                                                                                                                                                                                                                               | 4`11" x 8`9"<br>5`11" x 12`3"<br>5`7" x 8`8"<br>8`8" x 13`3" | 2pc Bathroom<br>3pc Bathroom<br>Bedroom<br>Living Room | Main<br>Basement<br>Basement<br>Basement | 4`7" x 4`9"<br>7`4" x 7`9"<br>9`1" x 11`0"<br>12`5" x 30`8" |  |  |  |  |
|--------------------------------------------------------|------------------------------------------------------------------------------------------------------------------------------------------------------------------------------------------------------------------------------------------------------------------------------------------------------------------------------------------------------------------------------------------------------------------------------------------------------------------------------------------------------------------------------------------------------------------------------------------------------------------------------------------------------------------------------------------------------------------------------------------------------------------------------------------------------------------------------------------------------------------------------------------------------------------------------------------------------------------------------------------------------------------------------------------------------------------------------------------------------------------------------------------------------------------------------------------------------------------------------------------------------------------------------------------------------------------------------------------------------------------------------------------------------------------------------------------------------------------------------------------------------------------------------------------------------------------------------------------------------------------------------------------------------------------------|--------------------------------------------------------------|--------------------------------------------------------|------------------------------------------|-------------------------------------------------------------|--|--|--|--|
|                                                        |                                                                                                                                                                                                                                                                                                                                                                                                                                                                                                                                                                                                                                                                                                                                                                                                                                                                                                                                                                                                                                                                                                                                                                                                                                                                                                                                                                                                                                                                                                                                                                                                                                                                        |                                                              | Legal/Tax/Financial                                    |                                          |                                                             |  |  |  |  |
| Title:<br><b>Fee Simple</b><br>Legal Desc:             | 0011203                                                                                                                                                                                                                                                                                                                                                                                                                                                                                                                                                                                                                                                                                                                                                                                                                                                                                                                                                                                                                                                                                                                                                                                                                                                                                                                                                                                                                                                                                                                                                                                                                                                                | Zoning:<br><b>R-G</b>                                        |                                                        |                                          |                                                             |  |  |  |  |
| Legui Desei                                            | 0011100                                                                                                                                                                                                                                                                                                                                                                                                                                                                                                                                                                                                                                                                                                                                                                                                                                                                                                                                                                                                                                                                                                                                                                                                                                                                                                                                                                                                                                                                                                                                                                                                                                                                |                                                              | Remarks                                                |                                          |                                                             |  |  |  |  |
| Pub Rmks:<br>Inclusions:<br>Property Listed By:        | Open house on Sunday October 20, 10:00 am to 12:00 .Freshly painted and featuring brand new carpet on the upper floor, this stunning 5-bed, 3.5-bath home in the highly sought-after community of Strathcona Park is move-in ready! Just steps from Strathcona Ravines Park, this home is perfect for families, with schools like Dr. Roberta Bondar School and Olympic Heights nearby, and easy access to amenities, including Strathcona Square, 69 St. LRT station, and major roadways. The main floor boasts a spacious layout with hardwood and tile flooring, a bright living and dining room with a soaring ceiling, and a dedicated home office. The open-concept kitchen offers ample cabinetry, quartz countertops, a central island, a corner pantry, and all brand-new stainless-steel appliances. A spacious family room with a gas fireplace, a powder room, and a laundry/mudroom complete the main level. Upstairs, you will find the large primary suite includes a 5-piece ensuite with double sink vanity and a walk-in closet, plus three additional spacious bedrooms and a 4-piece bathroom. The fully finished walk-up basement with a separate entrance features a rec room/living room, an extra bedroom, an office, 4-piece bathroom and a kitchenette with plumbing rough-ins, offering excellent potential for an income producing suite or multi-generational living, subjecting to city approval. Located close to parks, schools, and just minutes from major shopping centers, this home offers the perfect blend of nature, convenience, and modern living. Don't miss this incredible opportunity! N/A Century 21 Bamber Realty LTD. |                                                              |                                                        |                                          |                                                             |  |  |  |  |