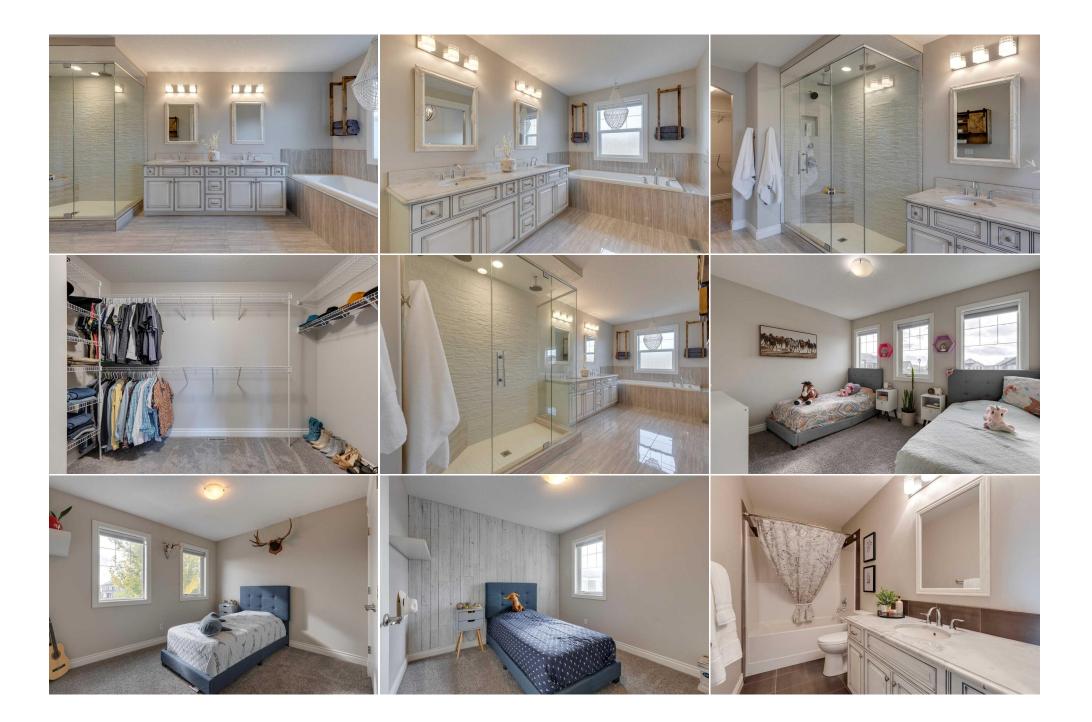

| Utilities and | Features |
|---------------|----------|
|---------------|----------|

| Roof:         | Asphalt                |                                                                      | Construction:                      |                                 |                                             |  |  |  |  |
|---------------|------------------------|----------------------------------------------------------------------|------------------------------------|---------------------------------|---------------------------------------------|--|--|--|--|
| Heating:      | Forced Air,Natural Gas |                                                                      |                                    | Stone, Vinyl Siding, Wood Frame |                                             |  |  |  |  |
| Sewer:        |                        |                                                                      | Flooring:                          |                                 |                                             |  |  |  |  |
| Ext Feat:     | Garden, Private Yard   |                                                                      | Carpet, Laminate, Tile             | 5                               |                                             |  |  |  |  |
|               |                        |                                                                      | Water Source:                      | • • •                           |                                             |  |  |  |  |
|               |                        |                                                                      | Fnd/Bsmt:                          |                                 |                                             |  |  |  |  |
|               |                        |                                                                      | Poured Concrete                    |                                 |                                             |  |  |  |  |
| Kitchen Appl: | Central Air Condition  | oner,Dishwasher,Double Oven,Dryer,O                                  | Garage Control(s),Gas Cooktop,Micr | owave, Oven-Built-In, Range     | e Hood,Refrigerator,Washer,Window Coverings |  |  |  |  |
| Int Feat:     | Built-in Features,Cl   | nandelier,Closet Organizers,Double V                                 | anity,French Door,Granite Counters | s,High Ceilings,Kitchen Isla    | nd,No Smoking Home,Open                     |  |  |  |  |
|               | Floorplan,Pantry,So    | Floorplan,Pantry,Soaking Tub,Storage,Vinyl Windows,Walk-In Closet(s) |                                    |                                 |                                             |  |  |  |  |
| Utilities:    |                        |                                                                      |                                    |                                 |                                             |  |  |  |  |
|               |                        |                                                                      | Room Information                   |                                 |                                             |  |  |  |  |
| Room          | Level                  | <u>Dimensions</u>                                                    | Room                               | Level                           | <u>Dimensions</u>                           |  |  |  |  |
| Kitchen       | Main                   | 15`0" x 12`0"                                                        | Dining Room                        | Main                            | 12`11" x 11`4"                              |  |  |  |  |
| Living Room   | Main                   | 17`0" x 14`0"                                                        | Family Room                        | Lower                           | 18`10" x 12`10"                             |  |  |  |  |
| Foyer         | Main                   | 7`9" x 5`1"                                                          | Flex Space                         | Lower                           | 11`10" x 7`9"                               |  |  |  |  |
| Den           | Main                   | 12`6" x 9`6"                                                         | Laundry                            | Upper                           | 11`4" x 5`11"                               |  |  |  |  |
| Mud Room      | Main                   | 9`1" x 6`6"                                                          | Bonus Room                         | Upper                           | 17`9" x 13`5"                               |  |  |  |  |
|               |                        | 13`11" x 12`8"                                                       | Bedroom - Primary                  |                                 | 18`11" x 13`2"                              |  |  |  |  |

| 2pc Bathroom              | Upper<br>Upper<br>Main | 12`5" x 12`0"<br>11`0" x 10`0"<br>4`11" x 4`11" | Bedroom<br>Bedroom<br>4pc Bathroom             | Main<br>Lower<br>Lower | 12`3" x 10`8"<br>12`9" x 9`7"<br>11`2" x 5`0"                                                    |
|---------------------------|------------------------|-------------------------------------------------|------------------------------------------------|------------------------|--------------------------------------------------------------------------------------------------|
| 4pc Bathroom              | Upper                  | 7`3" x 4`11"                                    | <b>5pc Ensuite bath</b><br>Legal/Tax/Financial | Upper                  | 19`3" x 7`8"                                                                                     |
| Title:                    |                        | Zoning:                                         |                                                |                        |                                                                                                  |
| Fee Simple<br>Legal Desc: | 1310331                | R1                                              |                                                |                        |                                                                                                  |
| Legal Desc.               | 1310331                |                                                 | Remarks                                        |                        |                                                                                                  |
|                           |                        |                                                 |                                                |                        | g endless opportunities for outdoor enjoyment.<br>s of modern families. The triple tandem garage |