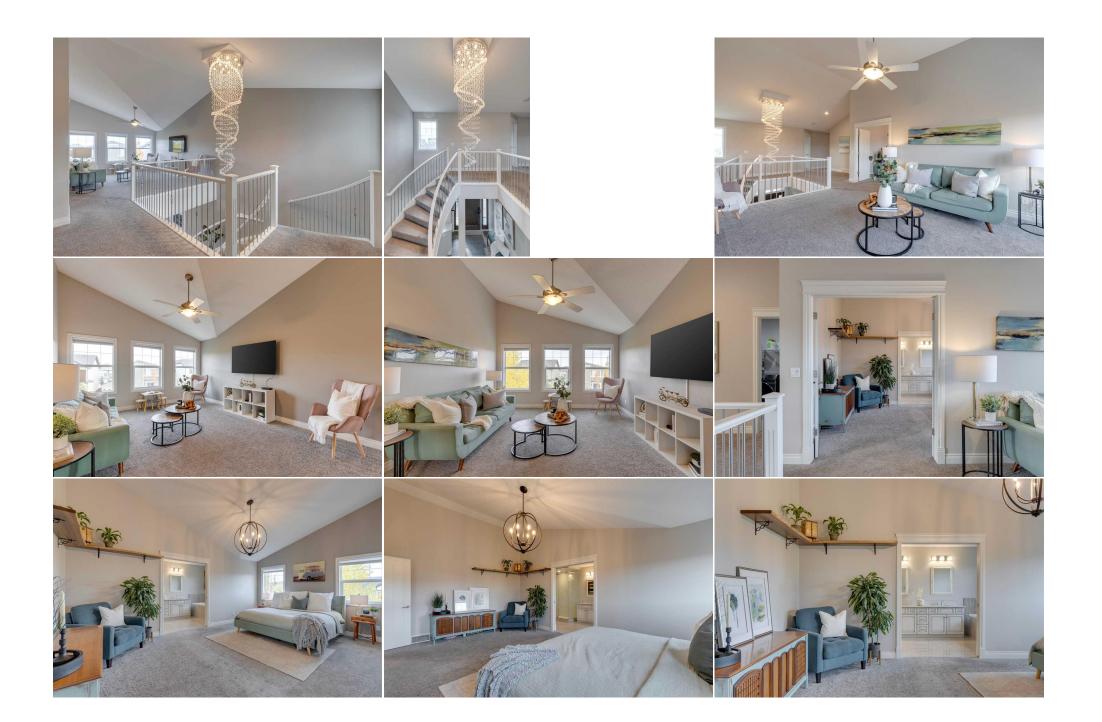

| Utilities and | Features |
|---------------|----------|
|---------------|----------|

| Roof:         | Asphalt                |                                                                      | Construction:                      |                                 |                                             |  |  |  |  |
|---------------|------------------------|----------------------------------------------------------------------|------------------------------------|---------------------------------|---------------------------------------------|--|--|--|--|
| Heating:      | Forced Air,Natural Gas |                                                                      |                                    | Stone, Vinyl Siding, Wood Frame |                                             |  |  |  |  |
| Sewer:        |                        |                                                                      | Flooring:                          |                                 |                                             |  |  |  |  |
| Ext Feat:     | Garden, Private Yard   |                                                                      | Carpet, Laminate, Tile             | 5                               |                                             |  |  |  |  |
|               |                        |                                                                      | Water Source:                      | • • •                           |                                             |  |  |  |  |
|               |                        |                                                                      | Fnd/Bsmt:                          |                                 |                                             |  |  |  |  |
|               |                        |                                                                      | Poured Concrete                    |                                 |                                             |  |  |  |  |
| Kitchen Appl: | Central Air Condition  | oner,Dishwasher,Double Oven,Dryer,O                                  | Garage Control(s),Gas Cooktop,Micr | owave, Oven-Built-In, Range     | e Hood,Refrigerator,Washer,Window Coverings |  |  |  |  |
| Int Feat:     | Built-in Features,Cl   | nandelier,Closet Organizers,Double V                                 | anity,French Door,Granite Counters | s,High Ceilings,Kitchen Isla    | nd,No Smoking Home,Open                     |  |  |  |  |
|               | Floorplan,Pantry,So    | Floorplan,Pantry,Soaking Tub,Storage,Vinyl Windows,Walk-In Closet(s) |                                    |                                 |                                             |  |  |  |  |
| Utilities:    |                        |                                                                      |                                    |                                 |                                             |  |  |  |  |
|               |                        |                                                                      | Room Information                   |                                 |                                             |  |  |  |  |
| Room          | Level                  | <u>Dimensions</u>                                                    | Room                               | Level                           | <u>Dimensions</u>                           |  |  |  |  |
| Kitchen       | Main                   | 15`0" x 12`0"                                                        | Dining Room                        | Main                            | 12`11" x 11`4"                              |  |  |  |  |
| Living Room   | Main                   | 17`0" x 14`0"                                                        | Family Room                        | Lower                           | 18`10" x 12`10"                             |  |  |  |  |
| Foyer         | Main                   | 7`9" x 5`1"                                                          | Flex Space                         | Lower                           | 11`10" x 7`9"                               |  |  |  |  |
| Den           | Main                   | 12`6" x 9`6"                                                         | Laundry                            | Upper                           | 11`4" x 5`11"                               |  |  |  |  |
| Mud Room      | Main                   | 9`1" x 6`6"                                                          | Bonus Room                         | Upper                           | 17`9" x 13`5"                               |  |  |  |  |
|               |                        | 13`11" x 12`8"                                                       | Bedroom - Primary                  |                                 | 18`11" x 13`2"                              |  |  |  |  |

| 2pc Bathroom              | Upper<br>Upper<br>Main | 12`5" x 12`0"<br>11`0" x 10`0"<br>4`11" x 4`11" | Bedroom<br>Bedroom<br>4pc Bathroom             | Main<br>Lower<br>Lower | 12`3" x 10`8"<br>12`9" x 9`7"<br>11`2" x 5`0"                                                    |
|---------------------------|------------------------|-------------------------------------------------|------------------------------------------------|------------------------|--------------------------------------------------------------------------------------------------|
| 4pc Bathroom              | Upper                  | 7`3" x 4`11"                                    | <b>5pc Ensuite bath</b><br>Legal/Tax/Financial | Upper                  | 19`3" x 7`8"                                                                                     |
| Title:                    |                        | Zoning:                                         |                                                |                        |                                                                                                  |
| Fee Simple<br>Legal Desc: | 1310331                | R1                                              |                                                |                        |                                                                                                  |
| Legal Desc.               | 1310331                |                                                 | Remarks                                        |                        |                                                                                                  |
|                           |                        |                                                 |                                                |                        | g endless opportunities for outdoor enjoyment.<br>s of modern families. The triple tandem garage |