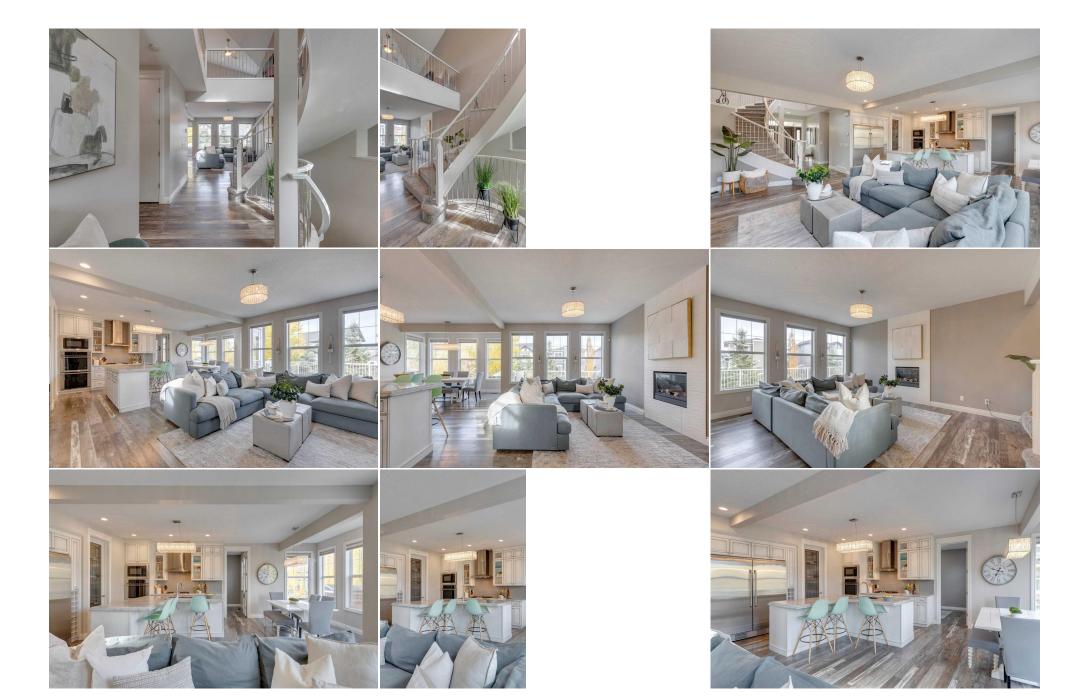

| Utilities and | Features |
|---------------|----------|
|---------------|----------|

| Roof:         | Asphalt                |                                                                      | Construction:                      |                                 |                                             |  |  |  |  |
|---------------|------------------------|----------------------------------------------------------------------|------------------------------------|---------------------------------|---------------------------------------------|--|--|--|--|
| Heating:      | Forced Air,Natural Gas |                                                                      |                                    | Stone, Vinyl Siding, Wood Frame |                                             |  |  |  |  |
| Sewer:        |                        |                                                                      | Flooring:                          |                                 |                                             |  |  |  |  |
| Ext Feat:     | Garden, Private Yard   |                                                                      | Carpet, Laminate, Tile             | 5                               |                                             |  |  |  |  |
|               |                        |                                                                      | Water Source:                      | • • •                           |                                             |  |  |  |  |
|               |                        |                                                                      | Fnd/Bsmt:                          |                                 |                                             |  |  |  |  |
|               |                        |                                                                      | Poured Concrete                    |                                 |                                             |  |  |  |  |
| Kitchen Appl: | Central Air Condition  | oner,Dishwasher,Double Oven,Dryer,O                                  | Garage Control(s),Gas Cooktop,Micr | owave, Oven-Built-In, Range     | e Hood,Refrigerator,Washer,Window Coverings |  |  |  |  |
| Int Feat:     | Built-in Features,Cl   | nandelier,Closet Organizers,Double V                                 | anity,French Door,Granite Counters | s,High Ceilings,Kitchen Isla    | nd,No Smoking Home,Open                     |  |  |  |  |
|               | Floorplan,Pantry,So    | Floorplan,Pantry,Soaking Tub,Storage,Vinyl Windows,Walk-In Closet(s) |                                    |                                 |                                             |  |  |  |  |
| Utilities:    |                        |                                                                      |                                    |                                 |                                             |  |  |  |  |
|               |                        |                                                                      | Room Information                   |                                 |                                             |  |  |  |  |
| Room          | Level                  | <u>Dimensions</u>                                                    | Room                               | Level                           | <u>Dimensions</u>                           |  |  |  |  |
| Kitchen       | Main                   | 15`0" x 12`0"                                                        | Dining Room                        | Main                            | 12`11" x 11`4"                              |  |  |  |  |
| Living Room   | Main                   | 17`0" x 14`0"                                                        | Family Room                        | Lower                           | 18`10" x 12`10"                             |  |  |  |  |
| Foyer         | Main                   | 7`9" x 5`1"                                                          | Flex Space                         | Lower                           | 11`10" x 7`9"                               |  |  |  |  |
| Den           | Main                   | 12`6" x 9`6"                                                         | Laundry                            | Upper                           | 11`4" x 5`11"                               |  |  |  |  |
| Mud Room      | Main                   | 9`1" x 6`6"                                                          | Bonus Room                         | Upper                           | 17`9" x 13`5"                               |  |  |  |  |
|               |                        | 13`11" x 12`8"                                                       | Bedroom - Primary                  |                                 | 18`11" x 13`2"                              |  |  |  |  |

| 2pc Bathroom              | Upper<br>Upper<br>Main | 12`5" x 12`0"<br>11`0" x 10`0"<br>4`11" x 4`11" | Bedroom<br>Bedroom<br>4pc Bathroom             | Main<br>Lower<br>Lower | 12`3" x 10`8"<br>12`9" x 9`7"<br>11`2" x 5`0"                                                    |
|---------------------------|------------------------|-------------------------------------------------|------------------------------------------------|------------------------|--------------------------------------------------------------------------------------------------|
| 4pc Bathroom              | Upper                  | 7`3" x 4`11"                                    | <b>5pc Ensuite bath</b><br>Legal/Tax/Financial | Upper                  | 19`3" x 7`8"                                                                                     |
| Title:                    |                        | Zoning:                                         |                                                |                        |                                                                                                  |
| Fee Simple<br>Legal Desc: | 1310331                | R1                                              |                                                |                        |                                                                                                  |
| Legal Desc.               | 1310331                |                                                 | Remarks                                        |                        |                                                                                                  |
|                           |                        |                                                 |                                                |                        | g endless opportunities for outdoor enjoyment.<br>s of modern families. The triple tandem garage |