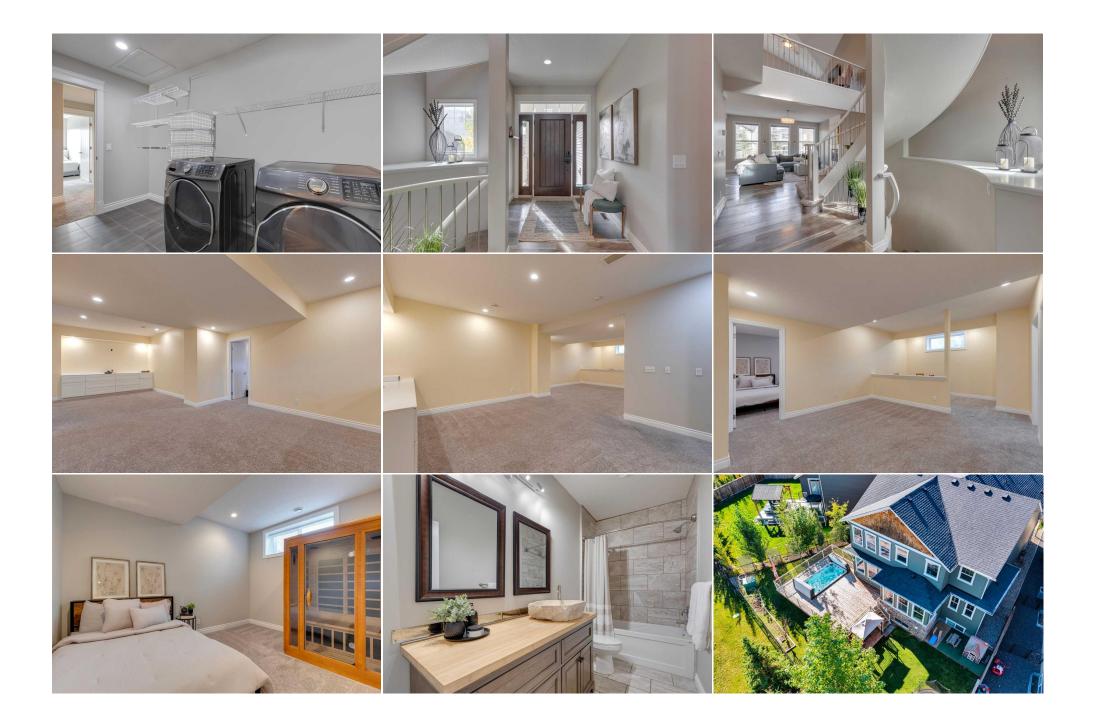

| Utilities and | Features |
|---------------|----------|
|---------------|----------|

| Roof:         | Asphalt                |                                                                      | Construction:                      |                                 |                                             |  |  |  |  |
|---------------|------------------------|----------------------------------------------------------------------|------------------------------------|---------------------------------|---------------------------------------------|--|--|--|--|
| Heating:      | Forced Air,Natural Gas |                                                                      |                                    | Stone, Vinyl Siding, Wood Frame |                                             |  |  |  |  |
| Sewer:        |                        |                                                                      | Flooring:                          |                                 |                                             |  |  |  |  |
| Ext Feat:     | Garden, Private Yard   |                                                                      | Carpet, Laminate, Tile             | 5                               |                                             |  |  |  |  |
|               |                        |                                                                      | Water Source:                      | • • •                           |                                             |  |  |  |  |
|               |                        |                                                                      | Fnd/Bsmt:                          |                                 |                                             |  |  |  |  |
|               |                        |                                                                      | Poured Concrete                    |                                 |                                             |  |  |  |  |
| Kitchen Appl: | Central Air Condition  | oner,Dishwasher,Double Oven,Dryer,O                                  | Garage Control(s),Gas Cooktop,Micr | owave, Oven-Built-In, Range     | e Hood,Refrigerator,Washer,Window Coverings |  |  |  |  |
| Int Feat:     | Built-in Features,Cl   | nandelier,Closet Organizers,Double V                                 | anity,French Door,Granite Counters | s,High Ceilings,Kitchen Isla    | nd,No Smoking Home,Open                     |  |  |  |  |
|               | Floorplan,Pantry,So    | Floorplan,Pantry,Soaking Tub,Storage,Vinyl Windows,Walk-In Closet(s) |                                    |                                 |                                             |  |  |  |  |
| Utilities:    |                        |                                                                      |                                    |                                 |                                             |  |  |  |  |
|               |                        |                                                                      | Room Information                   |                                 |                                             |  |  |  |  |
| Room          | Level                  | <u>Dimensions</u>                                                    | Room                               | Level                           | <u>Dimensions</u>                           |  |  |  |  |
| Kitchen       | Main                   | 15`0" x 12`0"                                                        | Dining Room                        | Main                            | 12`11" x 11`4"                              |  |  |  |  |
| Living Room   | Main                   | 17`0" x 14`0"                                                        | Family Room                        | Lower                           | 18`10" x 12`10"                             |  |  |  |  |
| Foyer         | Main                   | 7`9" x 5`1"                                                          | Flex Space                         | Lower                           | 11`10" x 7`9"                               |  |  |  |  |
| Den           | Main                   | 12`6" x 9`6"                                                         | Laundry                            | Upper                           | 11`4" x 5`11"                               |  |  |  |  |
| Mud Room      | Main                   | 9`1" x 6`6"                                                          | Bonus Room                         | Upper                           | 17`9" x 13`5"                               |  |  |  |  |
|               |                        | 13`11" x 12`8"                                                       | Bedroom - Primary                  |                                 | 18`11" x 13`2"                              |  |  |  |  |

| 2pc Bathroom              | Upper<br>Upper<br>Main | 12`5" x 12`0"<br>11`0" x 10`0"<br>4`11" x 4`11" | Bedroom<br>Bedroom<br>4pc Bathroom             | Main<br>Lower<br>Lower | 12`3" x 10`8"<br>12`9" x 9`7"<br>11`2" x 5`0"                                                    |
|---------------------------|------------------------|-------------------------------------------------|------------------------------------------------|------------------------|--------------------------------------------------------------------------------------------------|
| 4pc Bathroom              | Upper                  | 7`3" x 4`11"                                    | <b>5pc Ensuite bath</b><br>Legal/Tax/Financial | Upper                  | 19`3" x 7`8"                                                                                     |
| Title:                    |                        | Zoning:                                         |                                                |                        |                                                                                                  |
| Fee Simple<br>Legal Desc: | 1310331                | R1                                              |                                                |                        |                                                                                                  |
| Legal Desc.               | 1310331                |                                                 | Remarks                                        |                        |                                                                                                  |
|                           |                        |                                                 |                                                |                        | g endless opportunities for outdoor enjoyment.<br>s of modern families. The triple tandem garage |