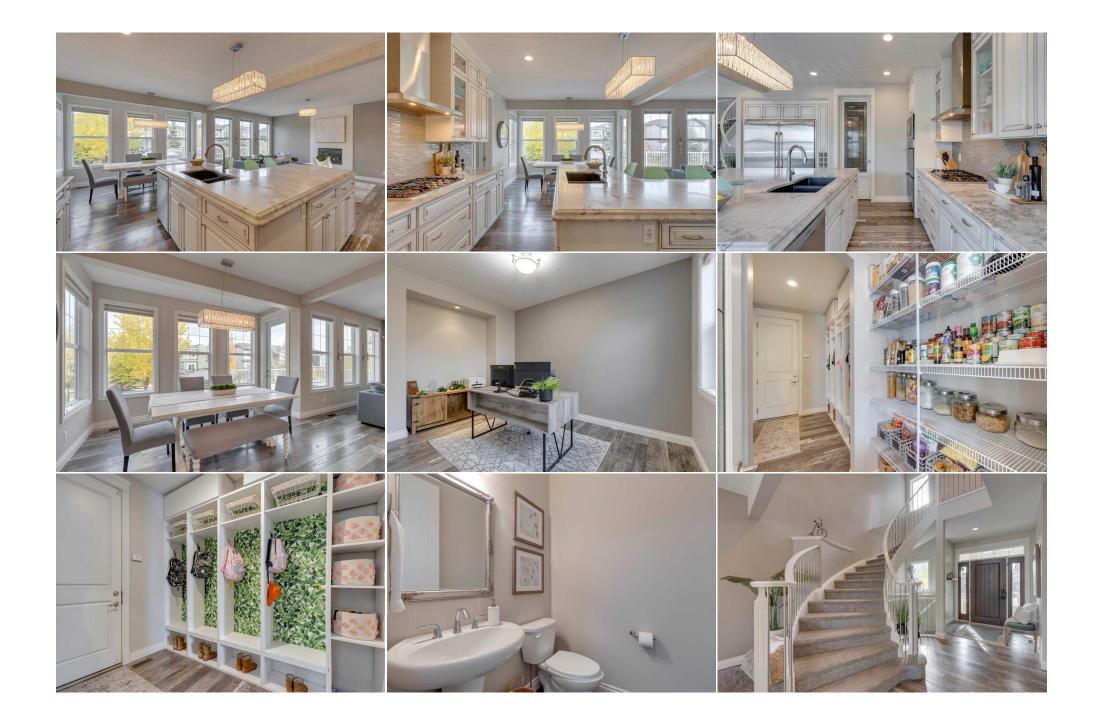

| Utilities and | Features |
|---------------|----------|
|---------------|----------|

| Roof:         | Asphalt                |                                                                      | Construction:                      |                                 |                                             |  |  |  |  |
|---------------|------------------------|----------------------------------------------------------------------|------------------------------------|---------------------------------|---------------------------------------------|--|--|--|--|
| Heating:      | Forced Air,Natural Gas |                                                                      |                                    | Stone, Vinyl Siding, Wood Frame |                                             |  |  |  |  |
| Sewer:        |                        |                                                                      | Flooring:                          |                                 |                                             |  |  |  |  |
| Ext Feat:     | Garden, Private Yard   |                                                                      | Carpet, Laminate, Tile             | 5                               |                                             |  |  |  |  |
|               |                        |                                                                      | Water Source:                      | • • •                           |                                             |  |  |  |  |
|               |                        |                                                                      | Fnd/Bsmt:                          |                                 |                                             |  |  |  |  |
|               |                        |                                                                      | Poured Concrete                    |                                 |                                             |  |  |  |  |
| Kitchen Appl: | Central Air Condition  | oner,Dishwasher,Double Oven,Dryer,O                                  | Garage Control(s),Gas Cooktop,Micr | owave, Oven-Built-In, Range     | e Hood,Refrigerator,Washer,Window Coverings |  |  |  |  |
| Int Feat:     | Built-in Features,Cl   | nandelier,Closet Organizers,Double V                                 | anity,French Door,Granite Counters | s,High Ceilings,Kitchen Isla    | nd,No Smoking Home,Open                     |  |  |  |  |
|               | Floorplan,Pantry,So    | Floorplan,Pantry,Soaking Tub,Storage,Vinyl Windows,Walk-In Closet(s) |                                    |                                 |                                             |  |  |  |  |
| Utilities:    |                        |                                                                      |                                    |                                 |                                             |  |  |  |  |
|               |                        |                                                                      | Room Information                   |                                 |                                             |  |  |  |  |
| Room          | Level                  | <u>Dimensions</u>                                                    | Room                               | Level                           | <u>Dimensions</u>                           |  |  |  |  |
| Kitchen       | Main                   | 15`0" x 12`0"                                                        | Dining Room                        | Main                            | 12`11" x 11`4"                              |  |  |  |  |
| Living Room   | Main                   | 17`0" x 14`0"                                                        | Family Room                        | Lower                           | 18`10" x 12`10"                             |  |  |  |  |
| Foyer         | Main                   | 7`9" x 5`1"                                                          | Flex Space                         | Lower                           | 11`10" x 7`9"                               |  |  |  |  |
| Den           | Main                   | 12`6" x 9`6"                                                         | Laundry                            | Upper                           | 11`4" x 5`11"                               |  |  |  |  |
| Mud Room      | Main                   | 9`1" x 6`6"                                                          | Bonus Room                         | Upper                           | 17`9" x 13`5"                               |  |  |  |  |
|               |                        | 13`11" x 12`8"                                                       | Bedroom - Primary                  |                                 | 18`11" x 13`2"                              |  |  |  |  |

| 2pc Bathroom              | Upper<br>Upper<br>Main | 12`5" x 12`0"<br>11`0" x 10`0"<br>4`11" x 4`11" | Bedroom<br>Bedroom<br>4pc Bathroom             | Main<br>Lower<br>Lower | 12`3" x 10`8"<br>12`9" x 9`7"<br>11`2" x 5`0"                                                    |
|---------------------------|------------------------|-------------------------------------------------|------------------------------------------------|------------------------|--------------------------------------------------------------------------------------------------|
| 4pc Bathroom              | Upper                  | 7`3" x 4`11"                                    | <b>5pc Ensuite bath</b><br>Legal/Tax/Financial | Upper                  | 19`3" x 7`8"                                                                                     |
| Title:                    |                        | Zoning:                                         |                                                |                        |                                                                                                  |
| Fee Simple<br>Legal Desc: | 1310331                | R1                                              |                                                |                        |                                                                                                  |
| Legal Desc.               | 1310331                |                                                 | Remarks                                        |                        |                                                                                                  |
|                           |                        |                                                 |                                                |                        | g endless opportunities for outdoor enjoyment.<br>s of modern families. The triple tandem garage |