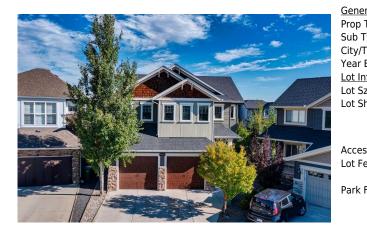

## 18 CANALS Court, Airdrie T4B 0S7

| MLS®#:  | A2173656 | Area:   | Canals  | Listing<br>Date: | 10/17/24 | List Price: <b>\$995,000</b> |
|---------|----------|---------|---------|------------------|----------|------------------------------|
| Status: | Active   | County: | Airdrie | Change:          | None     | Association: Fort McMurray   |

| eral Information   | 1                |                                                |       | DOM                     |           |
|--------------------|------------------|------------------------------------------------|-------|-------------------------|-----------|
| o Type:            | Residential      |                                                |       | 65                      |           |
| Type:              | Detached         |                                                |       | Layout                  |           |
| /Town:             | Airdrie          | Finished Floor Ar                              | ea    | Beds:                   | 5(41)     |
| r Built:           | 2014             | Abv Sqft:                                      | 2,806 | Baths:                  | 3.5 (3 1) |
| <u>Information</u> |                  | Low Sqft:                                      |       | Style:                  | 2 Storey  |
| Sz Ar:             | 5,620 sqft       | Ttl Sqft:                                      | 2,806 |                         |           |
| Shape:             |                  |                                                |       | Parking                 |           |
|                    |                  |                                                |       | Ttl Park:               | 3         |
|                    |                  |                                                |       | Garage Sz:              | 3         |
| ess:               |                  |                                                |       | 5                       |           |
| Feat:              |                  | s on to Park/Green Sp<br>l,Pie Shaped Lot,Priv |       | it Yard,Garden,Low Mair | ntenance  |
| Feat:              | Oversized, Tande | em,Triple Garage Att                           | ached |                         |           |