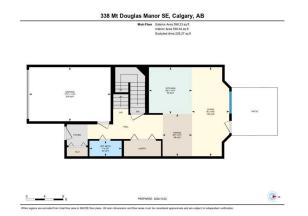

| Roof:<br>Heating:                                                                          | Asphalt Shingle<br>Central,Forced Air,Natural Gas | Construction:<br>Vinyl Siding                                                                              | Vinyl Siding                                                                  |                                                      |                                                                                             |  |  |
|--------------------------------------------------------------------------------------------|---------------------------------------------------|------------------------------------------------------------------------------------------------------------|-------------------------------------------------------------------------------|------------------------------------------------------|---------------------------------------------------------------------------------------------|--|--|
| Sewer:<br>Ext Feat:                                                                        | None                                              |                                                                                                            | Flooring:<br>Carpet,Hardwood<br>Water Source:<br>Fnd/Bsmt:<br>Poured Concrete | Water Source:<br>Fnd/Bsmt:                           |                                                                                             |  |  |
| Kitchen Appl:                                                                              |                                                   |                                                                                                            |                                                                               |                                                      |                                                                                             |  |  |
| Int Feat:<br>Utilities:                                                                    | Central Vacuum,Pan                                |                                                                                                            |                                                                               |                                                      |                                                                                             |  |  |
|                                                                                            |                                                   |                                                                                                            | Room Information                                                              |                                                      |                                                                                             |  |  |
| Room<br>Living Room<br>Dining Room<br>Bedroom<br>Game Room<br>2pc Bathroom<br>4pc Bathroom |                                                   | Dimensions<br>19`3" x 8`0"<br>9`1" x 6`4"<br>10`11" x 10`2"<br>22`6" x 12`0"<br>7`0" x 3`4"<br>9`5" x 6`1" | Room<br>Kitchen<br>Bedroom - Primary<br>Bedroom<br>Den<br>4pc Bathroom        | Level<br>Main<br>Second<br>Second<br>Lower<br>Second | Dimensions<br>10`1" x 9`3"<br>19`4" x 14`1"<br>10`8" x 9`5"<br>10`9" x 9`6"<br>8`8" x 4`11" |  |  |
|                                                                                            |                                                   |                                                                                                            | Legal/Tax/Financial                                                           |                                                      |                                                                                             |  |  |