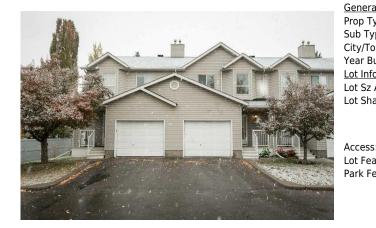

## 338 MT DOUGLAS Manor, Calgary T2Z 3C8

| MLS®#:  | A2173684 | Area:   | McKenzie Lake | Listing<br>Date: | 10/24/24 | List Price: <b>\$439,900</b> |
|---------|----------|---------|---------------|------------------|----------|------------------------------|
| Status: | Pending  | County: | Calgary       | Change:          | None     | Association: Fort McMurray   |

| eral Information  | <u>1</u>               |                   |       | DOM           |           |  |  |
|-------------------|------------------------|-------------------|-------|---------------|-----------|--|--|
| Type:             | Residential            |                   |       | 27            |           |  |  |
| Гуре:             | Row/Townhouse          |                   |       | <u>Layout</u> |           |  |  |
| Town:             | Calgary                | Finished Floor Ar | ea    | Beds:         | 3 (3 )    |  |  |
| Built:            | 1997                   | Abv Sqft:         | 1,195 | Baths:        | 2.5 (2 1) |  |  |
| <u>nformation</u> |                        | Low Sqft:         |       | Style:        | 2 Storey  |  |  |
| z Ar:             | 1,646 sqft             | Ttl Sqft:         | 1,195 |               |           |  |  |
| hape:             |                        |                   |       | Parking       |           |  |  |
|                   |                        |                   |       | Ttl Park:     | 2         |  |  |
|                   |                        |                   |       | Garage Sz:    | 1         |  |  |
| ss:               |                        |                   |       | j.            |           |  |  |
| eat:              | Rectangular Lot        |                   |       |               |           |  |  |
| Feat:             | Single Garage Attached |                   |       |               |           |  |  |

| Condo Fee:<br><b>\$285</b>                      |                                                                                                                                              | Title:<br><b>Fee Simple</b><br>Fee Freq:<br><b>Monthly</b>                                                                                                                                                                             |                                                                                                                                                                                                     | Zoning:<br>M-CG                                                                                                                                                                                                                                                                                                                                                                                                                                                                                              |
|-------------------------------------------------|----------------------------------------------------------------------------------------------------------------------------------------------|----------------------------------------------------------------------------------------------------------------------------------------------------------------------------------------------------------------------------------------|-----------------------------------------------------------------------------------------------------------------------------------------------------------------------------------------------------|--------------------------------------------------------------------------------------------------------------------------------------------------------------------------------------------------------------------------------------------------------------------------------------------------------------------------------------------------------------------------------------------------------------------------------------------------------------------------------------------------------------|
| Legal Desc:                                     | 9710495                                                                                                                                      |                                                                                                                                                                                                                                        | Remarks                                                                                                                                                                                             |                                                                                                                                                                                                                                                                                                                                                                                                                                                                                                              |
| Pub Rmks:<br>Inclusions:<br>Property Listed By: | developed space, ideal for<br>area, and cozy living room<br>bath. The fully developed<br>single-car garage plus an<br>with a new motherboard | or families. The main floor feature<br>m. The upper level continues with<br>d lower level includes a generous<br>n extra driveway parking space. R<br>(2 years), new hot water tank (2<br>is home is also near Mountain Par<br>iewing! | es stunning hardwood floors, an oper<br>hardwood, including a primary bedu<br>rec room, office, and another 4-piece<br>ecent upgrades: stainless steel appli<br>years), and new carpet in the lower | cious 3-bedroom, 2.5-bath home boasts over 1,625 sq ft of beautifully<br>n-concept layout, a well-sized white kitchen with an island, dining<br>room with a walk-in closet, two additional bedrooms, and a 4-piece<br>e bath. Enjoy summer BBQs on your back deck, and benefit from a<br>iances (2 years), Samsung washer & dryer (5 years), furnace serviced<br>level. Located just a short walk from the Bow River Pathway and Fish<br>oping/dining options on 130th Ave. Don't miss this opportunity—call |