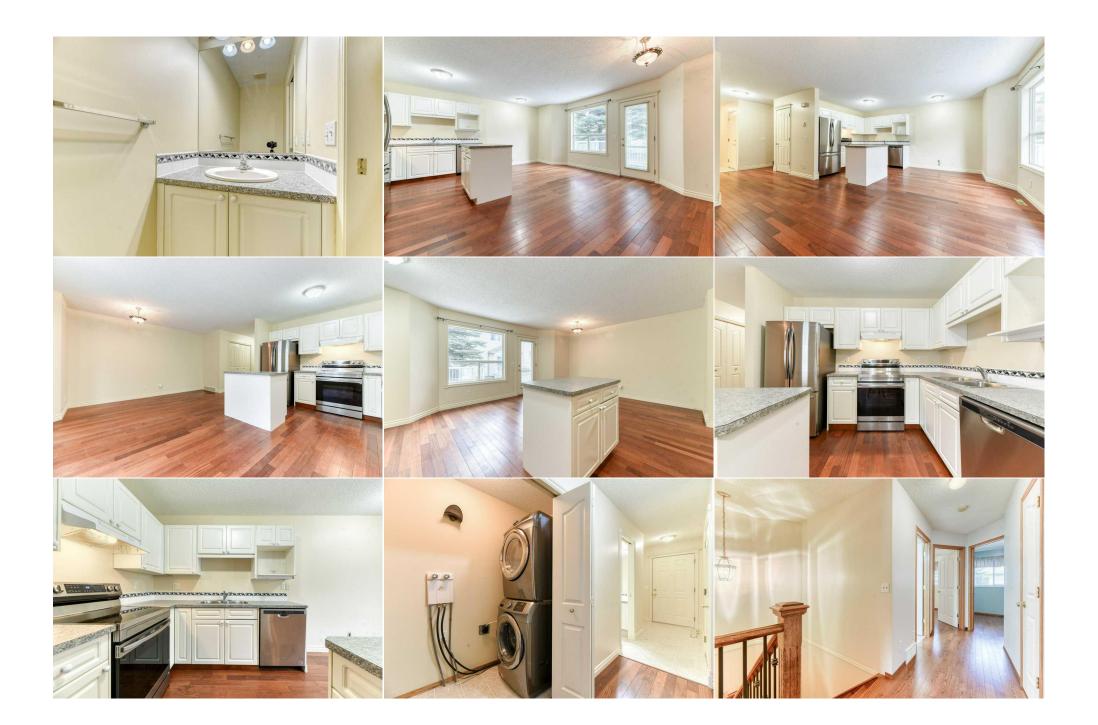

| Condo Fee:<br><b>\$285</b>                      |                                                                                                                                              | Title:<br><b>Fee Simple</b><br>Fee Freq:<br><b>Monthly</b>                                                                                                                                                                             |                                                                                                                                                                                                     | Zoning:<br>M-CG                                                                                                                                                                                                                                                                                                                                                                                                                                                                                              |
|-------------------------------------------------|----------------------------------------------------------------------------------------------------------------------------------------------|----------------------------------------------------------------------------------------------------------------------------------------------------------------------------------------------------------------------------------------|-----------------------------------------------------------------------------------------------------------------------------------------------------------------------------------------------------|--------------------------------------------------------------------------------------------------------------------------------------------------------------------------------------------------------------------------------------------------------------------------------------------------------------------------------------------------------------------------------------------------------------------------------------------------------------------------------------------------------------|
| Legal Desc:                                     | 9710495                                                                                                                                      |                                                                                                                                                                                                                                        | Remarks                                                                                                                                                                                             |                                                                                                                                                                                                                                                                                                                                                                                                                                                                                                              |
| Pub Rmks:<br>Inclusions:<br>Property Listed By: | developed space, ideal for<br>area, and cozy living room<br>bath. The fully developed<br>single-car garage plus an<br>with a new motherboard | or families. The main floor feature<br>m. The upper level continues with<br>d lower level includes a generous<br>n extra driveway parking space. R<br>(2 years), new hot water tank (2<br>is home is also near Mountain Par<br>iewing! | es stunning hardwood floors, an oper<br>hardwood, including a primary bedu<br>rec room, office, and another 4-piece<br>ecent upgrades: stainless steel appli<br>years), and new carpet in the lower | cious 3-bedroom, 2.5-bath home boasts over 1,625 sq ft of beautifully<br>n-concept layout, a well-sized white kitchen with an island, dining<br>room with a walk-in closet, two additional bedrooms, and a 4-piece<br>e bath. Enjoy summer BBQs on your back deck, and benefit from a<br>iances (2 years), Samsung washer & dryer (5 years), furnace serviced<br>level. Located just a short walk from the Bow River Pathway and Fish<br>oping/dining options on 130th Ave. Don't miss this opportunity—call |