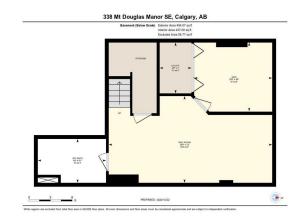

| Roof:<br>Heating:                                                                          | Asphalt Shingle<br>Central,Forced Air,Natural Gas | Construction:<br>Vinyl Siding                                                                              | Vinyl Siding                                                                  |                                                      |                                                                                             |  |  |
|--------------------------------------------------------------------------------------------|---------------------------------------------------|------------------------------------------------------------------------------------------------------------|-------------------------------------------------------------------------------|------------------------------------------------------|---------------------------------------------------------------------------------------------|--|--|
| Sewer:<br>Ext Feat:                                                                        | None                                              |                                                                                                            | Flooring:<br>Carpet,Hardwood<br>Water Source:<br>Fnd/Bsmt:<br>Poured Concrete | Water Source:<br>Fnd/Bsmt:                           |                                                                                             |  |  |
| Kitchen Appl:                                                                              |                                                   |                                                                                                            |                                                                               |                                                      |                                                                                             |  |  |
| Int Feat:<br>Utilities:                                                                    | Central Vacuum,Pan                                |                                                                                                            |                                                                               |                                                      |                                                                                             |  |  |
|                                                                                            |                                                   |                                                                                                            | Room Information                                                              |                                                      |                                                                                             |  |  |
| Room<br>Living Room<br>Dining Room<br>Bedroom<br>Game Room<br>2pc Bathroom<br>4pc Bathroom |                                                   | Dimensions<br>19`3" x 8`0"<br>9`1" x 6`4"<br>10`11" x 10`2"<br>22`6" x 12`0"<br>7`0" x 3`4"<br>9`5" x 6`1" | Room<br>Kitchen<br>Bedroom - Primary<br>Bedroom<br>Den<br>4pc Bathroom        | Level<br>Main<br>Second<br>Second<br>Lower<br>Second | Dimensions<br>10`1" x 9`3"<br>19`4" x 14`1"<br>10`8" x 9`5"<br>10`9" x 9`6"<br>8`8" x 4`11" |  |  |
|                                                                                            |                                                   |                                                                                                            | Legal/Tax/Financial                                                           |                                                      |                                                                                             |  |  |