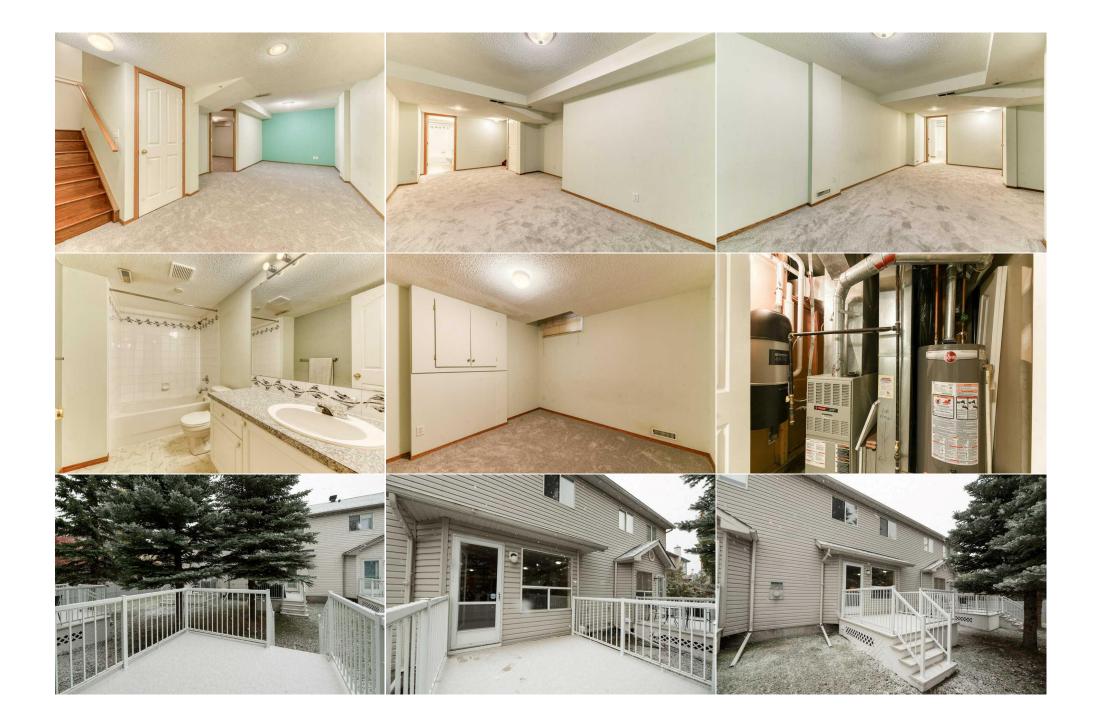

| Condo Fee:<br><b>\$285</b>                      |                                                                                                                                              | Title:<br><b>Fee Simple</b><br>Fee Freq:<br><b>Monthly</b>                                                                                                                                                                             |                                                                                                                                                                                                     | Zoning:<br>M-CG                                                                                                                                                                                                                                                                                                                                                                                                                                                                                              |
|-------------------------------------------------|----------------------------------------------------------------------------------------------------------------------------------------------|----------------------------------------------------------------------------------------------------------------------------------------------------------------------------------------------------------------------------------------|-----------------------------------------------------------------------------------------------------------------------------------------------------------------------------------------------------|--------------------------------------------------------------------------------------------------------------------------------------------------------------------------------------------------------------------------------------------------------------------------------------------------------------------------------------------------------------------------------------------------------------------------------------------------------------------------------------------------------------|
| Legal Desc:                                     | 9710495                                                                                                                                      |                                                                                                                                                                                                                                        | Remarks                                                                                                                                                                                             |                                                                                                                                                                                                                                                                                                                                                                                                                                                                                                              |
| Pub Rmks:<br>Inclusions:<br>Property Listed By: | developed space, ideal for<br>area, and cozy living room<br>bath. The fully developed<br>single-car garage plus an<br>with a new motherboard | or families. The main floor feature<br>m. The upper level continues with<br>d lower level includes a generous<br>n extra driveway parking space. R<br>(2 years), new hot water tank (2<br>is home is also near Mountain Par<br>iewing! | es stunning hardwood floors, an oper<br>hardwood, including a primary bedu<br>rec room, office, and another 4-piece<br>ecent upgrades: stainless steel appli<br>years), and new carpet in the lower | cious 3-bedroom, 2.5-bath home boasts over 1,625 sq ft of beautifully<br>n-concept layout, a well-sized white kitchen with an island, dining<br>room with a walk-in closet, two additional bedrooms, and a 4-piece<br>e bath. Enjoy summer BBQs on your back deck, and benefit from a<br>iances (2 years), Samsung washer & dryer (5 years), furnace serviced<br>level. Located just a short walk from the Bow River Pathway and Fish<br>oping/dining options on 130th Ave. Don't miss this opportunity—call |