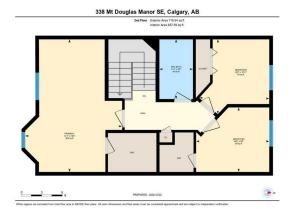

| Roof:<br>Heating:                                                                          | Asphalt Shingle<br>Central,Forced Air,Natural Gas | Construction:<br>Vinyl Siding                                                                              | Vinyl Siding                                                                  |                                                      |                                                                                             |  |  |
|--------------------------------------------------------------------------------------------|---------------------------------------------------|------------------------------------------------------------------------------------------------------------|-------------------------------------------------------------------------------|------------------------------------------------------|---------------------------------------------------------------------------------------------|--|--|
| Sewer:<br>Ext Feat:                                                                        | None                                              |                                                                                                            | Flooring:<br>Carpet,Hardwood<br>Water Source:<br>Fnd/Bsmt:<br>Poured Concrete | Water Source:<br>Fnd/Bsmt:                           |                                                                                             |  |  |
| Kitchen Appl:                                                                              |                                                   |                                                                                                            |                                                                               |                                                      |                                                                                             |  |  |
| Int Feat:<br>Utilities:                                                                    | Central Vacuum,Pan                                |                                                                                                            |                                                                               |                                                      |                                                                                             |  |  |
|                                                                                            |                                                   |                                                                                                            | Room Information                                                              |                                                      |                                                                                             |  |  |
| Room<br>Living Room<br>Dining Room<br>Bedroom<br>Game Room<br>2pc Bathroom<br>4pc Bathroom |                                                   | Dimensions<br>19`3" x 8`0"<br>9`1" x 6`4"<br>10`11" x 10`2"<br>22`6" x 12`0"<br>7`0" x 3`4"<br>9`5" x 6`1" | Room<br>Kitchen<br>Bedroom - Primary<br>Bedroom<br>Den<br>4pc Bathroom        | Level<br>Main<br>Second<br>Second<br>Lower<br>Second | Dimensions<br>10`1" x 9`3"<br>19`4" x 14`1"<br>10`8" x 9`5"<br>10`9" x 9`6"<br>8`8" x 4`11" |  |  |
|                                                                                            |                                                   |                                                                                                            | Legal/Tax/Financial                                                           |                                                      |                                                                                             |  |  |