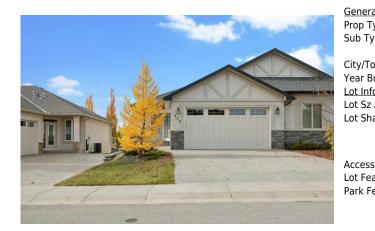

## 135 TUSCANY RAVINE Heights, Calgary T3L 0C2

| MLS®#:  | A2173687 | Area:   | Tuscany | Listing<br>Date: | 10/17/24 | List Price: \$849,900      |
|---------|----------|---------|---------|------------------|----------|----------------------------|
| Status: | Active   | County: | Calgary | Change:          | None     | Association: Fort McMurray |

| eral Information | -                                                  |                    |       | DOM           |                  |  |
|------------------|----------------------------------------------------|--------------------|-------|---------------|------------------|--|
| Туре:            | Residential                                        |                    |       | 35            |                  |  |
| Гуре:            | Semi Detached                                      | (Half              |       | <u>Layout</u> |                  |  |
|                  | Duplex)                                            | Finished Floor Ar  | ea    | Beds:         | 3(12)            |  |
| Town:            | Calgary                                            | Abv Sqft:          | 1,297 | Baths:        | 2.5 (2 1)        |  |
| Built:           | 2007                                               | Low Sqft:          |       | Style:        | Bungalow,Side by |  |
| nformation       |                                                    | Ttl Sqft:          | 1,297 |               | Side             |  |
| z Ar:            | 410 sqft                                           |                    |       |               |                  |  |
| hape:            |                                                    |                    |       | Parking       |                  |  |
|                  |                                                    |                    |       | Ttl Park:     | 4                |  |
|                  |                                                    |                    |       | Garage Sz:    | 2                |  |
| ss:              |                                                    |                    |       | -             |                  |  |
| eat:             | Backs on to Park/Green Space,Lawn,Landscaped,Views |                    |       |               |                  |  |
| Feat:            | Double Garage                                      | Attached,Insulated |       |               |                  |  |

Utilities and Features

| Roof:<br>Heating:                                       | • •              | Asphalt Shingle<br>In Floor,Forced Air,Natural Gas                                                                                                           |                                                                    |                                                                                                             | Construction:<br>Stone,Stucco,Wood Frame       |                                                                                                                                                                 |  |  |  |  |  |  |
|---------------------------------------------------------|------------------|--------------------------------------------------------------------------------------------------------------------------------------------------------------|--------------------------------------------------------------------|-------------------------------------------------------------------------------------------------------------|------------------------------------------------|-----------------------------------------------------------------------------------------------------------------------------------------------------------------|--|--|--|--|--|--|
| Sewer:                                                  | in ribor, rorceu | An, Natural Gas                                                                                                                                              |                                                                    |                                                                                                             | Flooring:<br>Carpet,Hardwood,Tile              |                                                                                                                                                                 |  |  |  |  |  |  |
| Ext Feat:                                               | Lighting         |                                                                                                                                                              |                                                                    | 5                                                                                                           |                                                |                                                                                                                                                                 |  |  |  |  |  |  |
| LACTEDI.                                                | Lighting         |                                                                                                                                                              |                                                                    | Water Source:                                                                                               |                                                |                                                                                                                                                                 |  |  |  |  |  |  |
|                                                         |                  |                                                                                                                                                              |                                                                    | Fnd/Bsmt:                                                                                                   |                                                |                                                                                                                                                                 |  |  |  |  |  |  |
|                                                         |                  |                                                                                                                                                              |                                                                    | Poured Concrete                                                                                             |                                                |                                                                                                                                                                 |  |  |  |  |  |  |
| Kitahan Anal                                            |                  |                                                                                                                                                              |                                                                    |                                                                                                             |                                                |                                                                                                                                                                 |  |  |  |  |  |  |
| Kitchen Appl:                                           |                  | Dishwasher, Dryer, Garage Control(s), Garburator, Gas Stove, Microwave, Oven-Built-In, Range Hood, Refrigerator, Washer, Window Coverings, Wine Refrigerator |                                                                    |                                                                                                             |                                                |                                                                                                                                                                 |  |  |  |  |  |  |
|                                                         |                  |                                                                                                                                                              |                                                                    |                                                                                                             |                                                | Bookcases, Built-in Features, Ceiling Fan(s), Double Vanity, Granite Counters, High Ceilings, Kitchen Island, No Animal Home, No Smoking Home, Pantry, Recessed |  |  |  |  |  |  |
| Int Feat:                                               |                  |                                                                                                                                                              | •                                                                  |                                                                                                             | -                                              | e,No Smoking Home,Pantry,Recessed                                                                                                                               |  |  |  |  |  |  |
|                                                         |                  |                                                                                                                                                              | •                                                                  | ,Granite Counters,High Ceilings,Kitc<br>(s),Walk-In Closet(s),Wet Bar,Wired                                 | -                                              | e,No Smoking Home,Pantry,Recessed                                                                                                                               |  |  |  |  |  |  |
| Int Feat:<br>Utilities:                                 |                  |                                                                                                                                                              | •                                                                  | (s),Walk-In Closet(s),Wet Bar,Wired                                                                         | -                                              | e,No Smoking Home,Pantry,Recessed                                                                                                                               |  |  |  |  |  |  |
|                                                         |                  |                                                                                                                                                              | •                                                                  |                                                                                                             | -                                              | e,No Smoking Home,Pantry,Recessed                                                                                                                               |  |  |  |  |  |  |
| Utilities:                                              |                  |                                                                                                                                                              | •                                                                  | (s),Walk-In Closet(s),Wet Bar,Wired                                                                         | -                                              | e,No Smoking Home,Pantry,Recessed                                                                                                                               |  |  |  |  |  |  |
| Utilities:                                              |                  | Lighting,Skylight(s),Soa                                                                                                                                     | aking Tub,Storage,Vaulted Ceiling                                  | (s),Walk-In Closet(s),Wet Bar,Wired                                                                         | for Sound                                      |                                                                                                                                                                 |  |  |  |  |  |  |
| Utilities:<br>                                          |                  | Lighting,Skylight(s),Soa                                                                                                                                     | aking Tub,Storage,Vaulted Ceiling                                  | (s),Walk-In Closet(s),Wet Bar,Wired<br>Room Information<br><u>Room</u>                                      | for Sound                                      | Dimensions                                                                                                                                                      |  |  |  |  |  |  |
| Utilities:<br>Room<br>Living Room<br>Kitchen            |                  | Lighting,Skylight(s),Soa<br>Level<br>Main                                                                                                                    | aking Tub,Storage,Vaulted Ceiling<br>Dimensions<br>11`11" x 16`10" | (s),Walk-In Closet(s),Wet Bar,Wired<br>Room Information<br>Room<br>Dining Room<br>Den                       | for Sound<br>Level<br>Main                     | Dimensions<br>12`10" x 11`9"                                                                                                                                    |  |  |  |  |  |  |
| Utilities:<br>Room<br>Living Room<br>Kitchen<br>Laundry |                  | Lighting,Skylight(s),Soa<br>Level<br>Main<br>Main<br>Main                                                                                                    | Dimensions<br>11`11" x 16`10"<br>12`10" x 12`10"                   | (s),Walk-In Closet(s),Wet Bar,Wired<br>Room Information<br><u>Room</u><br>Dining Room<br>Den<br>Family Room | for Sound<br>Level<br>Main<br>Main<br>Basement | Dimensions<br>12`10" x 11`9"<br>11`1" x 10`1"                                                                                                                   |  |  |  |  |  |  |
|                                                         | mary             | Lighting,Skylight(s),Soa<br>Level<br>Main<br>Main                                                                                                            | Dimensions   11`11" x 16`10"   12`10" x 12`10"   8`3" x 7`7"       | (s),Walk-In Closet(s),Wet Bar,Wired<br>Room Information<br>Room<br>Dining Room<br>Den                       | for Sound<br>Level<br>Main<br>Main             | Dimensions<br>12`10" x 11`9"<br>11`1" x 10`1"<br>12`6" x 16`2"                                                                                                  |  |  |  |  |  |  |