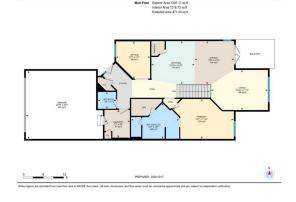

| eral Information | -                                                  |                    |       | DOM           |                  |  |
|------------------|----------------------------------------------------|--------------------|-------|---------------|------------------|--|
| Туре:            | Residential                                        |                    |       | 35            |                  |  |
| Гуре:            | Semi Detached                                      | (Half              |       | <u>Layout</u> |                  |  |
|                  | Duplex)                                            | Finished Floor Ar  | ea    | Beds:         | 3(12)            |  |
| Town:            | Calgary                                            | Abv Sqft:          | 1,297 | Baths:        | 2.5 (2 1)        |  |
| Built:           | 2007                                               | Low Sqft:          |       | Style:        | Bungalow,Side by |  |
| nformation       |                                                    | Ttl Sqft:          | 1,297 |               | Side             |  |
| z Ar:            | 410 sqft                                           |                    |       |               |                  |  |
| hape:            |                                                    |                    |       | Parking       |                  |  |
|                  |                                                    |                    |       | Ttl Park:     | 4                |  |
|                  |                                                    |                    |       | Garage Sz:    | 2                |  |
| ss:              |                                                    |                    |       | -             |                  |  |
| eat:             | Backs on to Park/Green Space,Lawn,Landscaped,Views |                    |       |               |                  |  |
| Feat:            | Double Garage                                      | Attached,Insulated |       |               |                  |  |

Utilities and Features

| Roof:<br>Heating:                                       | • •              | Asphalt Shingle<br>In Floor,Forced Air,Natural Gas                                                                                                           |                                                                    |                                                                                                             | Construction:<br>Stone,Stucco,Wood Frame       |                                                                                                                                                                 |  |  |  |  |  |  |
|---------------------------------------------------------|------------------|--------------------------------------------------------------------------------------------------------------------------------------------------------------|--------------------------------------------------------------------|-------------------------------------------------------------------------------------------------------------|------------------------------------------------|-----------------------------------------------------------------------------------------------------------------------------------------------------------------|--|--|--|--|--|--|
| Sewer:                                                  | in ribor, rorceu | An, Natural Gas                                                                                                                                              |                                                                    |                                                                                                             | Flooring:<br>Carpet,Hardwood,Tile              |                                                                                                                                                                 |  |  |  |  |  |  |
| Ext Feat:                                               | Lighting         |                                                                                                                                                              |                                                                    | 5                                                                                                           |                                                |                                                                                                                                                                 |  |  |  |  |  |  |
| LACTEDI.                                                | Lighting         |                                                                                                                                                              |                                                                    | Water Source:                                                                                               |                                                |                                                                                                                                                                 |  |  |  |  |  |  |
|                                                         |                  |                                                                                                                                                              |                                                                    | Fnd/Bsmt:                                                                                                   |                                                |                                                                                                                                                                 |  |  |  |  |  |  |
|                                                         |                  |                                                                                                                                                              |                                                                    | Poured Concrete                                                                                             |                                                |                                                                                                                                                                 |  |  |  |  |  |  |
| Kitahan Anal                                            |                  |                                                                                                                                                              |                                                                    |                                                                                                             |                                                |                                                                                                                                                                 |  |  |  |  |  |  |
| Kitchen Appl:                                           |                  | Dishwasher, Dryer, Garage Control(s), Garburator, Gas Stove, Microwave, Oven-Built-In, Range Hood, Refrigerator, Washer, Window Coverings, Wine Refrigerator |                                                                    |                                                                                                             |                                                |                                                                                                                                                                 |  |  |  |  |  |  |
|                                                         |                  |                                                                                                                                                              |                                                                    |                                                                                                             |                                                | Bookcases, Built-in Features, Ceiling Fan(s), Double Vanity, Granite Counters, High Ceilings, Kitchen Island, No Animal Home, No Smoking Home, Pantry, Recessed |  |  |  |  |  |  |
| Int Feat:                                               |                  |                                                                                                                                                              | •                                                                  |                                                                                                             | -                                              | e,No Smoking Home,Pantry,Recessed                                                                                                                               |  |  |  |  |  |  |
|                                                         |                  |                                                                                                                                                              | •                                                                  | ,Granite Counters,High Ceilings,Kitc<br>(s),Walk-In Closet(s),Wet Bar,Wired                                 | -                                              | e,No Smoking Home,Pantry,Recessed                                                                                                                               |  |  |  |  |  |  |
| Int Feat:<br>Utilities:                                 |                  |                                                                                                                                                              | •                                                                  | (s),Walk-In Closet(s),Wet Bar,Wired                                                                         | -                                              | e,No Smoking Home,Pantry,Recessed                                                                                                                               |  |  |  |  |  |  |
|                                                         |                  |                                                                                                                                                              | •                                                                  |                                                                                                             | -                                              | e,No Smoking Home,Pantry,Recessed                                                                                                                               |  |  |  |  |  |  |
| Utilities:                                              |                  |                                                                                                                                                              | •                                                                  | (s),Walk-In Closet(s),Wet Bar,Wired                                                                         | -                                              | e,No Smoking Home,Pantry,Recessed                                                                                                                               |  |  |  |  |  |  |
| Utilities:                                              |                  | Lighting,Skylight(s),Soa                                                                                                                                     | aking Tub,Storage,Vaulted Ceiling                                  | (s),Walk-In Closet(s),Wet Bar,Wired                                                                         | for Sound                                      |                                                                                                                                                                 |  |  |  |  |  |  |
| Utilities:<br>                                          |                  | Lighting,Skylight(s),Soa                                                                                                                                     | aking Tub,Storage,Vaulted Ceiling                                  | (s),Walk-In Closet(s),Wet Bar,Wired<br>Room Information<br><u>Room</u>                                      | for Sound                                      | Dimensions                                                                                                                                                      |  |  |  |  |  |  |
| Utilities:<br>Room<br>Living Room<br>Kitchen            |                  | Lighting,Skylight(s),Soa<br>Level<br>Main                                                                                                                    | aking Tub,Storage,Vaulted Ceiling<br>Dimensions<br>11`11" x 16`10" | (s),Walk-In Closet(s),Wet Bar,Wired<br>Room Information<br>Room<br>Dining Room<br>Den                       | for Sound<br>Level<br>Main                     | Dimensions<br>12`10" x 11`9"                                                                                                                                    |  |  |  |  |  |  |
| Utilities:<br>Room<br>Living Room<br>Kitchen<br>Laundry |                  | Lighting,Skylight(s),Soa<br>Level<br>Main<br>Main<br>Main                                                                                                    | Dimensions<br>11`11" x 16`10"<br>12`10" x 12`10"                   | (s),Walk-In Closet(s),Wet Bar,Wired<br>Room Information<br><u>Room</u><br>Dining Room<br>Den<br>Family Room | for Sound<br>Level<br>Main<br>Main<br>Basement | Dimensions<br>12`10" x 11`9"<br>11`1" x 10`1"                                                                                                                   |  |  |  |  |  |  |
|                                                         | mary             | Lighting,Skylight(s),Soa<br>Level<br>Main<br>Main                                                                                                            | Dimensions   11`11" x 16`10"   12`10" x 12`10"   8`3" x 7`7"       | (s),Walk-In Closet(s),Wet Bar,Wired<br>Room Information<br>Room<br>Dining Room<br>Den                       | for Sound<br>Level<br>Main<br>Main             | Dimensions<br>12`10" x 11`9"<br>11`1" x 10`1"<br>12`6" x 16`2"                                                                                                  |  |  |  |  |  |  |