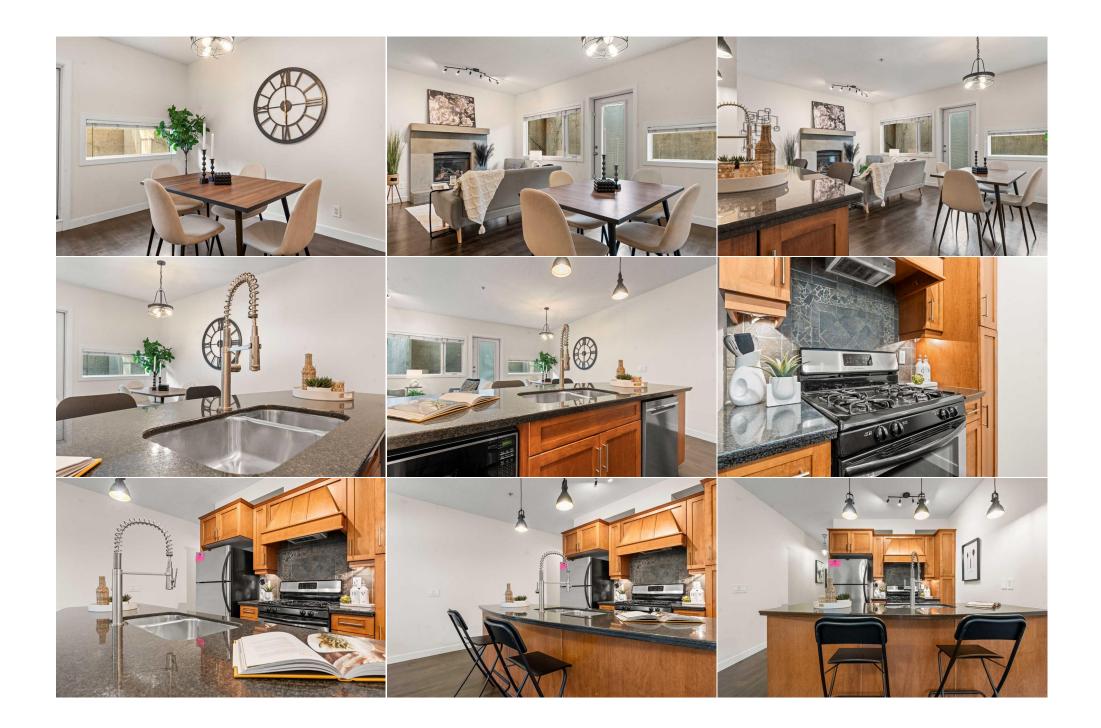

|                                                 |                                                                                                                                                        | Monthly                                                                                                                                                                                                                                                                                                                                                                                                                                                                                                                                                                                                                                                                                                                                                                                                                                                                                                                                                                                                                                 |  |  |  |  |
|-------------------------------------------------|--------------------------------------------------------------------------------------------------------------------------------------------------------|-----------------------------------------------------------------------------------------------------------------------------------------------------------------------------------------------------------------------------------------------------------------------------------------------------------------------------------------------------------------------------------------------------------------------------------------------------------------------------------------------------------------------------------------------------------------------------------------------------------------------------------------------------------------------------------------------------------------------------------------------------------------------------------------------------------------------------------------------------------------------------------------------------------------------------------------------------------------------------------------------------------------------------------------|--|--|--|--|
| Legal Desc:                                     | 0412256                                                                                                                                                | Remarks                                                                                                                                                                                                                                                                                                                                                                                                                                                                                                                                                                                                                                                                                                                                                                                                                                                                                                                                                                                                                                 |  |  |  |  |
| Pub Rmks:<br>Inclusions:<br>Property Listed By: | perfectly blending sty<br>cabinetry, and beautif<br>spacious walk-in close<br>ambiance. Enjoy the c<br>second entrance, offer<br>Ave's trendy boutique | stone in the heart of Lower Mount Royal! This charming condo features a cozy, OPEN FLOOR PLAN with one bedroom and an ensuite bathroom,<br>le and comfort. The high-end kitchen is sure to impress with STAINLESS STEEL appliances, a GAS STOVE, GRANITE COUNTERTOPS, maple<br>ful hardwood laminate flooring with tile accents. The luxurious 4-piece ensuite includes a separate SOAKER TUB, walk-in shower, and a<br>et with custom built-ins. Radiant in-floor heating keeps things cozy, while the GAS FIREPLACE with a classic mantle adds a warm, inviting<br>onvenience of titled, secured UNDERGROUND HEATED PARKING and an assigned STORAGE AREA. A PRIVATE WALKOUT PATIO, serving as a<br>rs a lovely outdoor retreat or a place you pups can play. Ideally located, you're just steps away from all the perks of inner-city living—17th<br>es, cafes, restaurants, Marda Loop, the Farmer's Market at Curry Barracks, and so much more! Check out the Low condo fees and virtual 3D<br>and book your private viewing today. |  |  |  |  |