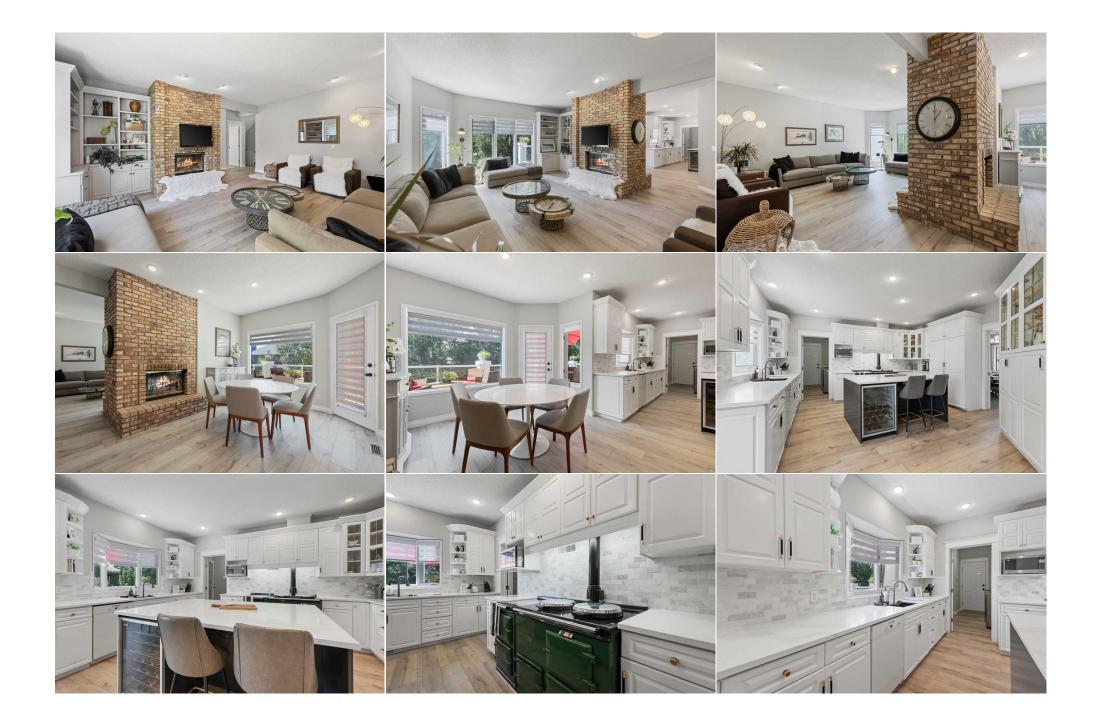

| Bedroom                                                                                                                                                                                                                                                                                                                                                                                                                                                                                                                                                                                                                                                                                                                                                                                                                                                                                                                                                                                                                                                                                                                                                                                                                                                                                                                                                                                                                                                                                                                                                                                                                                                                                                                                                                                                                                                                                                                                                                                                                                                                                                                                                            | Upper    | 21`4" x 14`7" | Bedroom              | Upper    | 14`1" x 13`0" |
|--------------------------------------------------------------------------------------------------------------------------------------------------------------------------------------------------------------------------------------------------------------------------------------------------------------------------------------------------------------------------------------------------------------------------------------------------------------------------------------------------------------------------------------------------------------------------------------------------------------------------------------------------------------------------------------------------------------------------------------------------------------------------------------------------------------------------------------------------------------------------------------------------------------------------------------------------------------------------------------------------------------------------------------------------------------------------------------------------------------------------------------------------------------------------------------------------------------------------------------------------------------------------------------------------------------------------------------------------------------------------------------------------------------------------------------------------------------------------------------------------------------------------------------------------------------------------------------------------------------------------------------------------------------------------------------------------------------------------------------------------------------------------------------------------------------------------------------------------------------------------------------------------------------------------------------------------------------------------------------------------------------------------------------------------------------------------------------------------------------------------------------------------------------------|----------|---------------|----------------------|----------|---------------|
| Bedroom                                                                                                                                                                                                                                                                                                                                                                                                                                                                                                                                                                                                                                                                                                                                                                                                                                                                                                                                                                                                                                                                                                                                                                                                                                                                                                                                                                                                                                                                                                                                                                                                                                                                                                                                                                                                                                                                                                                                                                                                                                                                                                                                                            | Upper    | 17`6" x 13`6" | 5pc Bathroom         | Upper    | 9`9" x 7`8"   |
| Game Room                                                                                                                                                                                                                                                                                                                                                                                                                                                                                                                                                                                                                                                                                                                                                                                                                                                                                                                                                                                                                                                                                                                                                                                                                                                                                                                                                                                                                                                                                                                                                                                                                                                                                                                                                                                                                                                                                                                                                                                                                                                                                                                                                          | Basement | 38`1" x 18`8" | Den                  | Basement | 18`9" x 12`0" |
| Storage                                                                                                                                                                                                                                                                                                                                                                                                                                                                                                                                                                                                                                                                                                                                                                                                                                                                                                                                                                                                                                                                                                                                                                                                                                                                                                                                                                                                                                                                                                                                                                                                                                                                                                                                                                                                                                                                                                                                                                                                                                                                                                                                                            | Basement | 6`7" x 4`4"   | Bedroom              | Basement | 10`0" x 9`11" |
| Other                                                                                                                                                                                                                                                                                                                                                                                                                                                                                                                                                                                                                                                                                                                                                                                                                                                                                                                                                                                                                                                                                                                                                                                                                                                                                                                                                                                                                                                                                                                                                                                                                                                                                                                                                                                                                                                                                                                                                                                                                                                                                                                                                              | Basement | 10`0" x 4`3"  | Storage              | Basement | 16`1" x 7`8"  |
| 3pc Bathroom                                                                                                                                                                                                                                                                                                                                                                                                                                                                                                                                                                                                                                                                                                                                                                                                                                                                                                                                                                                                                                                                                                                                                                                                                                                                                                                                                                                                                                                                                                                                                                                                                                                                                                                                                                                                                                                                                                                                                                                                                                                                                                                                                       | Basement | 8`0" x 7`7"   | Furnace/Utility Room | Basement | 13`2" x 11`0" |
|                                                                                                                                                                                                                                                                                                                                                                                                                                                                                                                                                                                                                                                                                                                                                                                                                                                                                                                                                                                                                                                                                                                                                                                                                                                                                                                                                                                                                                                                                                                                                                                                                                                                                                                                                                                                                                                                                                                                                                                                                                                                                                                                                                    |          |               | Legal/Tax/Financial  |          |               |
| Title:                                                                                                                                                                                                                                                                                                                                                                                                                                                                                                                                                                                                                                                                                                                                                                                                                                                                                                                                                                                                                                                                                                                                                                                                                                                                                                                                                                                                                                                                                                                                                                                                                                                                                                                                                                                                                                                                                                                                                                                                                                                                                                                                                             |          | Zoning:       |                      |          |               |
| Fee Simple                                                                                                                                                                                                                                                                                                                                                                                                                                                                                                                                                                                                                                                                                                                                                                                                                                                                                                                                                                                                                                                                                                                                                                                                                                                                                                                                                                                                                                                                                                                                                                                                                                                                                                                                                                                                                                                                                                                                                                                                                                                                                                                                                         |          | R-CG          |                      |          |               |
| Legal Desc:                                                                                                                                                                                                                                                                                                                                                                                                                                                                                                                                                                                                                                                                                                                                                                                                                                                                                                                                                                                                                                                                                                                                                                                                                                                                                                                                                                                                                                                                                                                                                                                                                                                                                                                                                                                                                                                                                                                                                                                                                                                                                                                                                        | 8811083  |               |                      |          |               |
|                                                                                                                                                                                                                                                                                                                                                                                                                                                                                                                                                                                                                                                                                                                                                                                                                                                                                                                                                                                                                                                                                                                                                                                                                                                                                                                                                                                                                                                                                                                                                                                                                                                                                                                                                                                                                                                                                                                                                                                                                                                                                                                                                                    |          |               | Remarks              |          |               |
| Pub Rmks: Presenting an exceptional opportunity for distinguished buyers in the prestigious 5.W, community of Canyon Creek Estates, this luxrious residence offers over<br>5,400 square feet of meticulously designed living space. Boasting outstanding curb appeal, the property features a charming front patio, perfect for lounging with<br>neighbors on tranquil evenings. As you step inside, you are greeted by a warm and inviting spacious foyer, adorned with new LVP flooring that flows seamlessly<br>throughout the main level. This home has undergone extensive renovations, including a dream kitchen equipped with high-end appliances, a wine fridge, and an<br>upscale sink with a multi-purpose faucet-perfect for culinary enthusiasts. The family room is an entertainer's delight, with abudant windows that bathe the spac<br>in natural light from the west facing backyard. Just off the foyer, is the formal dining room, generously sized to accommodate dinner parties of up to 12 guests,<br>alongside a formal living room that provides an elegant atmosphere for gatherings. Convenience meets functionality with a well-placed office near the entrance,<br>ideal for those who work from home or require a quiet space for focus. Ascend to the upper level, where French doors lead to the expansive primary bedroom, a<br>servene retreat featuring a newly updated ensuite bathroom designed for spa-like indulgence. The lavish walk-in close boasts built-in storage solutions, enhancin<br>organization and elegance. Three additional generously sized bedrooms cater to the needs of a growing family with a 5 piece main bathroom for the kids. The bon<br>room sets the perfect ambiance for cozy movie nights, while the walk-out basement is designed for entertaining, complete with a fifth bedroom and a 3-piece<br>bathroom, ideal for sports enthusiasts and social gatherings. Outside, the property extends its living space with an upper deck with a new levelling concrete<br>topping, installed with an elastomeric underlay, and a lower walk-out area, perfect for enjoying the outdoors while cherin |          |               |                      |          |               |