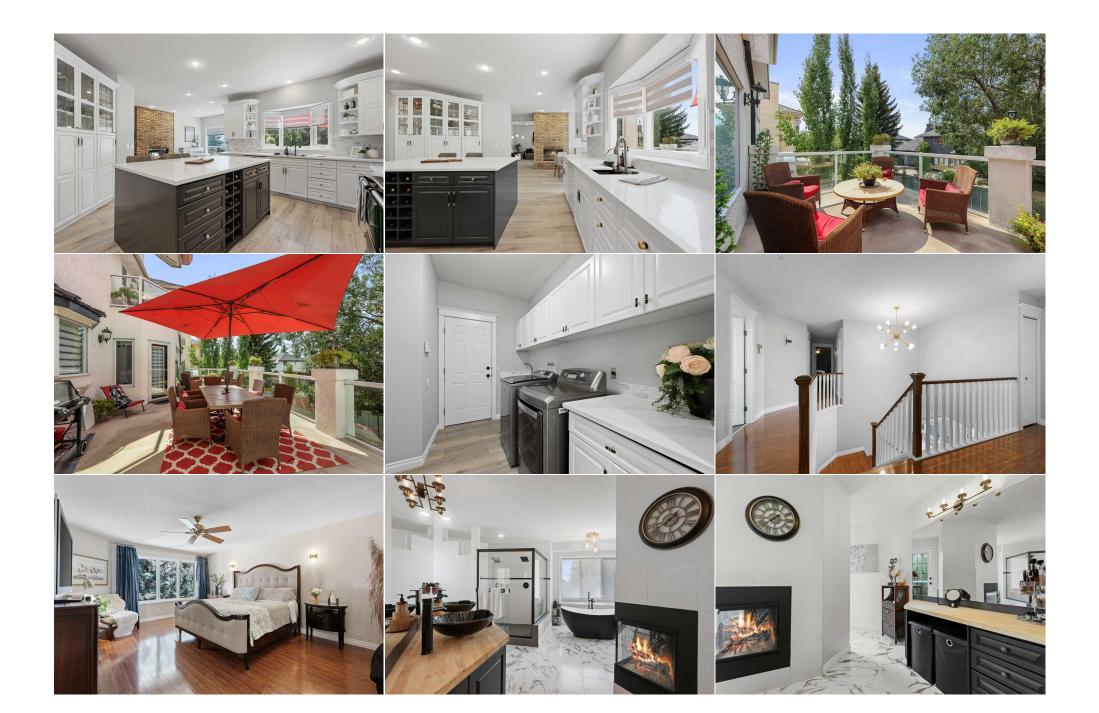

| Bedroom                                                                                                                                                                                                                                                                                                                                                                                                                                                                                                                                                                                                                                                                                                                                                                                                                                                                                                                                                                                                                                                                                                                                                                                                                                                                                                                                                                                                                                                                                                                                                                                                                                                                                                                                                                                                                                                                                                                                                                                                                                                                                                                                                            | Upper    | 21`4" x 14`7" | Bedroom              | Upper    | 14`1" x 13`0" |
|--------------------------------------------------------------------------------------------------------------------------------------------------------------------------------------------------------------------------------------------------------------------------------------------------------------------------------------------------------------------------------------------------------------------------------------------------------------------------------------------------------------------------------------------------------------------------------------------------------------------------------------------------------------------------------------------------------------------------------------------------------------------------------------------------------------------------------------------------------------------------------------------------------------------------------------------------------------------------------------------------------------------------------------------------------------------------------------------------------------------------------------------------------------------------------------------------------------------------------------------------------------------------------------------------------------------------------------------------------------------------------------------------------------------------------------------------------------------------------------------------------------------------------------------------------------------------------------------------------------------------------------------------------------------------------------------------------------------------------------------------------------------------------------------------------------------------------------------------------------------------------------------------------------------------------------------------------------------------------------------------------------------------------------------------------------------------------------------------------------------------------------------------------------------|----------|---------------|----------------------|----------|---------------|
| Bedroom                                                                                                                                                                                                                                                                                                                                                                                                                                                                                                                                                                                                                                                                                                                                                                                                                                                                                                                                                                                                                                                                                                                                                                                                                                                                                                                                                                                                                                                                                                                                                                                                                                                                                                                                                                                                                                                                                                                                                                                                                                                                                                                                                            | Upper    | 17`6" x 13`6" | 5pc Bathroom         | Upper    | 9`9" x 7`8"   |
| Game Room                                                                                                                                                                                                                                                                                                                                                                                                                                                                                                                                                                                                                                                                                                                                                                                                                                                                                                                                                                                                                                                                                                                                                                                                                                                                                                                                                                                                                                                                                                                                                                                                                                                                                                                                                                                                                                                                                                                                                                                                                                                                                                                                                          | Basement | 38`1" x 18`8" | Den                  | Basement | 18`9" x 12`0" |
| Storage                                                                                                                                                                                                                                                                                                                                                                                                                                                                                                                                                                                                                                                                                                                                                                                                                                                                                                                                                                                                                                                                                                                                                                                                                                                                                                                                                                                                                                                                                                                                                                                                                                                                                                                                                                                                                                                                                                                                                                                                                                                                                                                                                            | Basement | 6`7" x 4`4"   | Bedroom              | Basement | 10`0" x 9`11" |
| Other                                                                                                                                                                                                                                                                                                                                                                                                                                                                                                                                                                                                                                                                                                                                                                                                                                                                                                                                                                                                                                                                                                                                                                                                                                                                                                                                                                                                                                                                                                                                                                                                                                                                                                                                                                                                                                                                                                                                                                                                                                                                                                                                                              | Basement | 10`0" x 4`3"  | Storage              | Basement | 16`1" x 7`8"  |
| 3pc Bathroom                                                                                                                                                                                                                                                                                                                                                                                                                                                                                                                                                                                                                                                                                                                                                                                                                                                                                                                                                                                                                                                                                                                                                                                                                                                                                                                                                                                                                                                                                                                                                                                                                                                                                                                                                                                                                                                                                                                                                                                                                                                                                                                                                       | Basement | 8`0" x 7`7"   | Furnace/Utility Room | Basement | 13`2" x 11`0" |
|                                                                                                                                                                                                                                                                                                                                                                                                                                                                                                                                                                                                                                                                                                                                                                                                                                                                                                                                                                                                                                                                                                                                                                                                                                                                                                                                                                                                                                                                                                                                                                                                                                                                                                                                                                                                                                                                                                                                                                                                                                                                                                                                                                    |          |               | Legal/Tax/Financial  |          |               |
| Title:                                                                                                                                                                                                                                                                                                                                                                                                                                                                                                                                                                                                                                                                                                                                                                                                                                                                                                                                                                                                                                                                                                                                                                                                                                                                                                                                                                                                                                                                                                                                                                                                                                                                                                                                                                                                                                                                                                                                                                                                                                                                                                                                                             |          | Zoning:       |                      |          |               |
| Fee Simple                                                                                                                                                                                                                                                                                                                                                                                                                                                                                                                                                                                                                                                                                                                                                                                                                                                                                                                                                                                                                                                                                                                                                                                                                                                                                                                                                                                                                                                                                                                                                                                                                                                                                                                                                                                                                                                                                                                                                                                                                                                                                                                                                         |          | R-CG          |                      |          |               |
| Legal Desc:                                                                                                                                                                                                                                                                                                                                                                                                                                                                                                                                                                                                                                                                                                                                                                                                                                                                                                                                                                                                                                                                                                                                                                                                                                                                                                                                                                                                                                                                                                                                                                                                                                                                                                                                                                                                                                                                                                                                                                                                                                                                                                                                                        | 8811083  |               |                      |          |               |
|                                                                                                                                                                                                                                                                                                                                                                                                                                                                                                                                                                                                                                                                                                                                                                                                                                                                                                                                                                                                                                                                                                                                                                                                                                                                                                                                                                                                                                                                                                                                                                                                                                                                                                                                                                                                                                                                                                                                                                                                                                                                                                                                                                    |          |               | Remarks              |          |               |
| Pub Rmks: Presenting an exceptional opportunity for distinguished buyers in the prestigious 5.W, community of Canyon Creek Estates, this luxrious residence offers over<br>5,400 square feet of meticulously designed living space. Boasting outstanding curb appeal, the property features a charming front patio, perfect for lounging with<br>neighbors on tranquil evenings. As you step inside, you are greeted by a warm and inviting spacious foyer, adorned with new LVP flooring that flows seamlessly<br>throughout the main level. This home has undergone extensive renovations, including a dream kitchen equipped with high-end appliances, a wine fridge, and an<br>upscale sink with a multi-purpose faucet-perfect for culinary enthusiasts. The family room is an entertainer's delight, with abudant windows that bathe the spac<br>in natural light from the west facing backyard. Just off the foyer, is the formal dining room, generously sized to accommodate dinner parties of up to 12 guests,<br>alongside a formal living room that provides an elegant atmosphere for gatherings. Convenience meets functionality with a well-placed office near the entrance,<br>ideal for those who work from home or require a quiet space for focus. Ascend to the upper level, where French doors lead to the expansive primary bedroom, a<br>servene retreat featuring a newly updated ensuite bathroom designed for spa-like indulgence. The lavish walk-in close boasts built-in storage solutions, enhancin<br>organization and elegance. Three additional generously sized bedrooms cater to the needs of a growing family with a 5 piece main bathroom for the kids. The bon<br>room sets the perfect ambiance for cozy movie nights, while the walk-out basement is designed for entertaining, complete with a fifth bedroom and a 3-piece<br>bathroom, ideal for sports enthusiasts and social gatherings. Outside, the property extends its living space with an upper deck with a new levelling concrete<br>topping, installed with an elastomeric underlay, and a lower walk-out area, perfect for enjoying the outdoors while cherin |          |               |                      |          |               |