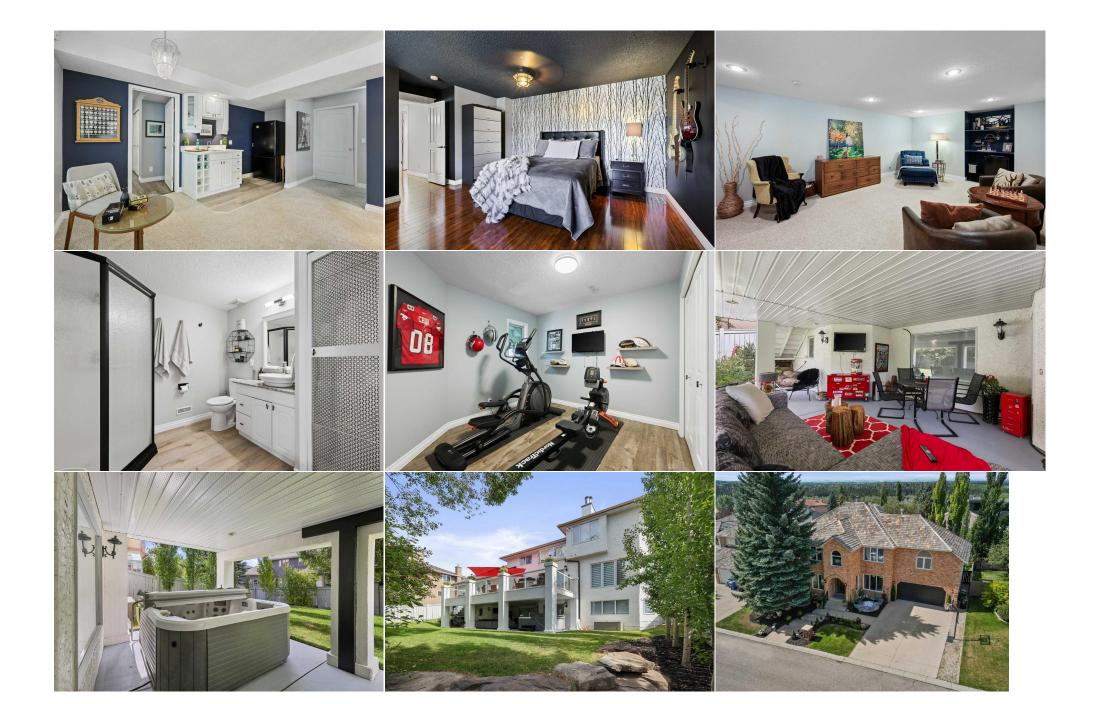

| Bedroom                                                                                                                                                                                                                                                                                                                                                                                                                                                                                                                                                                                                                                                                                                                                                                                                                                                                                                                                                                                                                                                                                                                                                                                                                                                                                                                                                                                                                                                                                                                                                                                                                                                                                                                                                                                                                                                                                                                                                                                                                                                                                                                                                            | Upper    | 21`4" x 14`7" | Bedroom              | Upper    | 14`1" x 13`0" |
|--------------------------------------------------------------------------------------------------------------------------------------------------------------------------------------------------------------------------------------------------------------------------------------------------------------------------------------------------------------------------------------------------------------------------------------------------------------------------------------------------------------------------------------------------------------------------------------------------------------------------------------------------------------------------------------------------------------------------------------------------------------------------------------------------------------------------------------------------------------------------------------------------------------------------------------------------------------------------------------------------------------------------------------------------------------------------------------------------------------------------------------------------------------------------------------------------------------------------------------------------------------------------------------------------------------------------------------------------------------------------------------------------------------------------------------------------------------------------------------------------------------------------------------------------------------------------------------------------------------------------------------------------------------------------------------------------------------------------------------------------------------------------------------------------------------------------------------------------------------------------------------------------------------------------------------------------------------------------------------------------------------------------------------------------------------------------------------------------------------------------------------------------------------------|----------|---------------|----------------------|----------|---------------|
| Bedroom                                                                                                                                                                                                                                                                                                                                                                                                                                                                                                                                                                                                                                                                                                                                                                                                                                                                                                                                                                                                                                                                                                                                                                                                                                                                                                                                                                                                                                                                                                                                                                                                                                                                                                                                                                                                                                                                                                                                                                                                                                                                                                                                                            | Upper    | 17`6" x 13`6" | 5pc Bathroom         | Upper    | 9`9" x 7`8"   |
| Game Room                                                                                                                                                                                                                                                                                                                                                                                                                                                                                                                                                                                                                                                                                                                                                                                                                                                                                                                                                                                                                                                                                                                                                                                                                                                                                                                                                                                                                                                                                                                                                                                                                                                                                                                                                                                                                                                                                                                                                                                                                                                                                                                                                          | Basement | 38`1" x 18`8" | Den                  | Basement | 18`9" x 12`0" |
| Storage                                                                                                                                                                                                                                                                                                                                                                                                                                                                                                                                                                                                                                                                                                                                                                                                                                                                                                                                                                                                                                                                                                                                                                                                                                                                                                                                                                                                                                                                                                                                                                                                                                                                                                                                                                                                                                                                                                                                                                                                                                                                                                                                                            | Basement | 6`7" x 4`4"   | Bedroom              | Basement | 10`0" x 9`11" |
| Other                                                                                                                                                                                                                                                                                                                                                                                                                                                                                                                                                                                                                                                                                                                                                                                                                                                                                                                                                                                                                                                                                                                                                                                                                                                                                                                                                                                                                                                                                                                                                                                                                                                                                                                                                                                                                                                                                                                                                                                                                                                                                                                                                              | Basement | 10`0" x 4`3"  | Storage              | Basement | 16`1" x 7`8"  |
| 3pc Bathroom                                                                                                                                                                                                                                                                                                                                                                                                                                                                                                                                                                                                                                                                                                                                                                                                                                                                                                                                                                                                                                                                                                                                                                                                                                                                                                                                                                                                                                                                                                                                                                                                                                                                                                                                                                                                                                                                                                                                                                                                                                                                                                                                                       | Basement | 8`0" x 7`7"   | Furnace/Utility Room | Basement | 13`2" x 11`0" |
|                                                                                                                                                                                                                                                                                                                                                                                                                                                                                                                                                                                                                                                                                                                                                                                                                                                                                                                                                                                                                                                                                                                                                                                                                                                                                                                                                                                                                                                                                                                                                                                                                                                                                                                                                                                                                                                                                                                                                                                                                                                                                                                                                                    |          |               | Legal/Tax/Financial  |          |               |
| Title:                                                                                                                                                                                                                                                                                                                                                                                                                                                                                                                                                                                                                                                                                                                                                                                                                                                                                                                                                                                                                                                                                                                                                                                                                                                                                                                                                                                                                                                                                                                                                                                                                                                                                                                                                                                                                                                                                                                                                                                                                                                                                                                                                             |          | Zoning:       |                      |          |               |
| Fee Simple                                                                                                                                                                                                                                                                                                                                                                                                                                                                                                                                                                                                                                                                                                                                                                                                                                                                                                                                                                                                                                                                                                                                                                                                                                                                                                                                                                                                                                                                                                                                                                                                                                                                                                                                                                                                                                                                                                                                                                                                                                                                                                                                                         |          | R-CG          |                      |          |               |
| Legal Desc:                                                                                                                                                                                                                                                                                                                                                                                                                                                                                                                                                                                                                                                                                                                                                                                                                                                                                                                                                                                                                                                                                                                                                                                                                                                                                                                                                                                                                                                                                                                                                                                                                                                                                                                                                                                                                                                                                                                                                                                                                                                                                                                                                        | 8811083  |               |                      |          |               |
|                                                                                                                                                                                                                                                                                                                                                                                                                                                                                                                                                                                                                                                                                                                                                                                                                                                                                                                                                                                                                                                                                                                                                                                                                                                                                                                                                                                                                                                                                                                                                                                                                                                                                                                                                                                                                                                                                                                                                                                                                                                                                                                                                                    |          |               | Remarks              |          |               |
| Pub Rmks: Presenting an exceptional opportunity for distinguished buyers in the prestigious 5.W, community of Canyon Creek Estates, this luxrious residence offers over<br>5,400 square feet of meticulously designed living space. Boasting outstanding curb appeal, the property features a charming front patio, perfect for lounging with<br>neighbors on tranquil evenings. As you step inside, you are greeted by a warm and inviting spacious foyer, adorned with new LVP flooring that flows seamlessly<br>throughout the main level. This home has undergone extensive renovations, including a dream kitchen equipped with high-end appliances, a wine fridge, and an<br>upscale sink with a multi-purpose faucet-perfect for culinary enthusiasts. The family room is an entertainer's delight, with abudant windows that bathe the spac<br>in natural light from the west facing backyard. Just off the foyer, is the formal dining room, generously sized to accommodate dinner parties of up to 12 guests,<br>alongside a formal living room that provides an elegant atmosphere for gatherings. Convenience meets functionality with a well-placed office near the entrance,<br>ideal for those who work from home or require a quiet space for focus. Ascend to the upper level, where French doors lead to the expansive primary bedroom, a<br>servene retreat featuring a newly updated ensuite bathroom designed for spa-like indulgence. The lavish walk-in close boasts built-in storage solutions, enhancin<br>organization and elegance. Three additional generously sized bedrooms cater to the needs of a growing family with a 5 piece main bathroom for the kids. The bon<br>room sets the perfect ambiance for cozy movie nights, while the walk-out basement is designed for entertaining, complete with a fifth bedroom and a 3-piece<br>bathroom, ideal for sports enthusiasts and social gatherings. Outside, the property extends its living space with an upper deck with a new levelling concrete<br>topping, installed with an elastomeric underlay, and a lower walk-out area, perfect for enjoying the outdoors while cherin |          |               |                      |          |               |