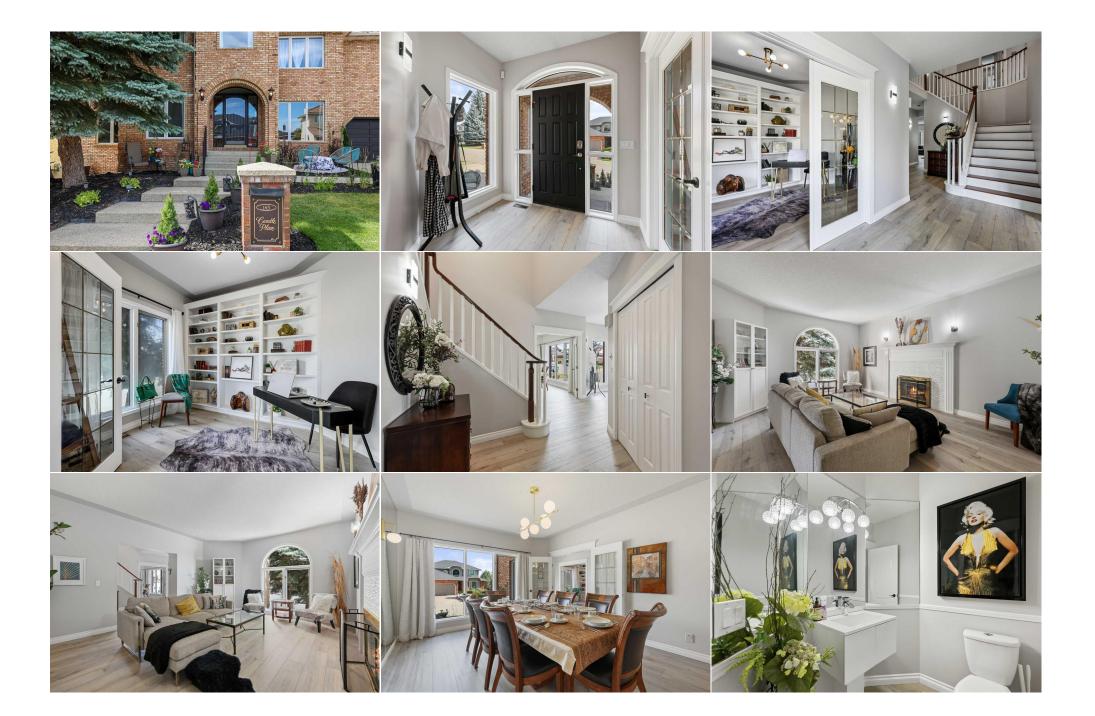

| Bedroom                                                                                                                                                                                                                                                                                                                                                                                                                                                                                                                                                                                                                                                                                                                                                                                                                                                                                                                                                                                                                                                                                                                                                                                                                                                                                                                                                                                                                                                                                                                                                                                                                                                                                                                                                                                                                                                                                                                                                                                                                                                                                                                                                            | Upper    | 21`4" x 14`7" | Bedroom              | Upper    | 14`1" x 13`0" |
|--------------------------------------------------------------------------------------------------------------------------------------------------------------------------------------------------------------------------------------------------------------------------------------------------------------------------------------------------------------------------------------------------------------------------------------------------------------------------------------------------------------------------------------------------------------------------------------------------------------------------------------------------------------------------------------------------------------------------------------------------------------------------------------------------------------------------------------------------------------------------------------------------------------------------------------------------------------------------------------------------------------------------------------------------------------------------------------------------------------------------------------------------------------------------------------------------------------------------------------------------------------------------------------------------------------------------------------------------------------------------------------------------------------------------------------------------------------------------------------------------------------------------------------------------------------------------------------------------------------------------------------------------------------------------------------------------------------------------------------------------------------------------------------------------------------------------------------------------------------------------------------------------------------------------------------------------------------------------------------------------------------------------------------------------------------------------------------------------------------------------------------------------------------------|----------|---------------|----------------------|----------|---------------|
| Bedroom                                                                                                                                                                                                                                                                                                                                                                                                                                                                                                                                                                                                                                                                                                                                                                                                                                                                                                                                                                                                                                                                                                                                                                                                                                                                                                                                                                                                                                                                                                                                                                                                                                                                                                                                                                                                                                                                                                                                                                                                                                                                                                                                                            | Upper    | 17`6" x 13`6" | 5pc Bathroom         | Upper    | 9`9" x 7`8"   |
| Game Room                                                                                                                                                                                                                                                                                                                                                                                                                                                                                                                                                                                                                                                                                                                                                                                                                                                                                                                                                                                                                                                                                                                                                                                                                                                                                                                                                                                                                                                                                                                                                                                                                                                                                                                                                                                                                                                                                                                                                                                                                                                                                                                                                          | Basement | 38`1" x 18`8" | Den                  | Basement | 18`9" x 12`0" |
| Storage                                                                                                                                                                                                                                                                                                                                                                                                                                                                                                                                                                                                                                                                                                                                                                                                                                                                                                                                                                                                                                                                                                                                                                                                                                                                                                                                                                                                                                                                                                                                                                                                                                                                                                                                                                                                                                                                                                                                                                                                                                                                                                                                                            | Basement | 6`7" x 4`4"   | Bedroom              | Basement | 10`0" x 9`11" |
| Other                                                                                                                                                                                                                                                                                                                                                                                                                                                                                                                                                                                                                                                                                                                                                                                                                                                                                                                                                                                                                                                                                                                                                                                                                                                                                                                                                                                                                                                                                                                                                                                                                                                                                                                                                                                                                                                                                                                                                                                                                                                                                                                                                              | Basement | 10`0" x 4`3"  | Storage              | Basement | 16`1" x 7`8"  |
| 3pc Bathroom                                                                                                                                                                                                                                                                                                                                                                                                                                                                                                                                                                                                                                                                                                                                                                                                                                                                                                                                                                                                                                                                                                                                                                                                                                                                                                                                                                                                                                                                                                                                                                                                                                                                                                                                                                                                                                                                                                                                                                                                                                                                                                                                                       | Basement | 8`0" x 7`7"   | Furnace/Utility Room | Basement | 13`2" x 11`0" |
|                                                                                                                                                                                                                                                                                                                                                                                                                                                                                                                                                                                                                                                                                                                                                                                                                                                                                                                                                                                                                                                                                                                                                                                                                                                                                                                                                                                                                                                                                                                                                                                                                                                                                                                                                                                                                                                                                                                                                                                                                                                                                                                                                                    |          |               | Legal/Tax/Financial  |          |               |
| Title:                                                                                                                                                                                                                                                                                                                                                                                                                                                                                                                                                                                                                                                                                                                                                                                                                                                                                                                                                                                                                                                                                                                                                                                                                                                                                                                                                                                                                                                                                                                                                                                                                                                                                                                                                                                                                                                                                                                                                                                                                                                                                                                                                             |          | Zoning:       |                      |          |               |
| Fee Simple                                                                                                                                                                                                                                                                                                                                                                                                                                                                                                                                                                                                                                                                                                                                                                                                                                                                                                                                                                                                                                                                                                                                                                                                                                                                                                                                                                                                                                                                                                                                                                                                                                                                                                                                                                                                                                                                                                                                                                                                                                                                                                                                                         |          | R-CG          |                      |          |               |
| Legal Desc:                                                                                                                                                                                                                                                                                                                                                                                                                                                                                                                                                                                                                                                                                                                                                                                                                                                                                                                                                                                                                                                                                                                                                                                                                                                                                                                                                                                                                                                                                                                                                                                                                                                                                                                                                                                                                                                                                                                                                                                                                                                                                                                                                        | 8811083  |               |                      |          |               |
|                                                                                                                                                                                                                                                                                                                                                                                                                                                                                                                                                                                                                                                                                                                                                                                                                                                                                                                                                                                                                                                                                                                                                                                                                                                                                                                                                                                                                                                                                                                                                                                                                                                                                                                                                                                                                                                                                                                                                                                                                                                                                                                                                                    |          |               | Remarks              |          |               |
| Pub Rmks: Presenting an exceptional opportunity for distinguished buyers in the prestigious 5.W, community of Canyon Creek Estates, this luxrious residence offers over<br>5,400 square feet of meticulously designed living space. Boasting outstanding curb appeal, the property features a charming front patio, perfect for lounging with<br>neighbors on tranquil evenings. As you step inside, you are greeted by a warm and inviting spacious foyer, adorned with new LVP flooring that flows seamlessly<br>throughout the main level. This home has undergone extensive renovations, including a dream kitchen equipped with high-end appliances, a wine fridge, and an<br>upscale sink with a multi-purpose faucet-perfect for culinary enthusiasts. The family room is an entertainer's delight, with abudant windows that bathe the spac<br>in natural light from the west facing backyard. Just off the foyer, is the formal dining room, generously sized to accommodate dinner parties of up to 12 guests,<br>alongside a formal living room that provides an elegant atmosphere for gatherings. Convenience meets functionality with a well-placed office near the entrance,<br>ideal for those who work from home or require a quiet space for focus. Ascend to the upper level, where French doors lead to the expansive primary bedroom, a<br>servene retreat featuring a newly updated ensuite bathroom designed for spa-like indulgence. The lavish walk-in close boasts built-in storage solutions, enhancin<br>organization and elegance. Three additional generously sized bedrooms cater to the needs of a growing family with a 5 piece main bathroom for the kids. The bon<br>room sets the perfect ambiance for cozy movie nights, while the walk-out basement is designed for entertaining, complete with a fifth bedroom and a 3-piece<br>bathroom, ideal for sports enthusiasts and social gatherings. Outside, the property extends its living space with an upper deck with a new levelling concrete<br>topping, installed with an elastomeric underlay, and a lower walk-out area, perfect for enjoying the outdoors while cherin |          |               |                      |          |               |