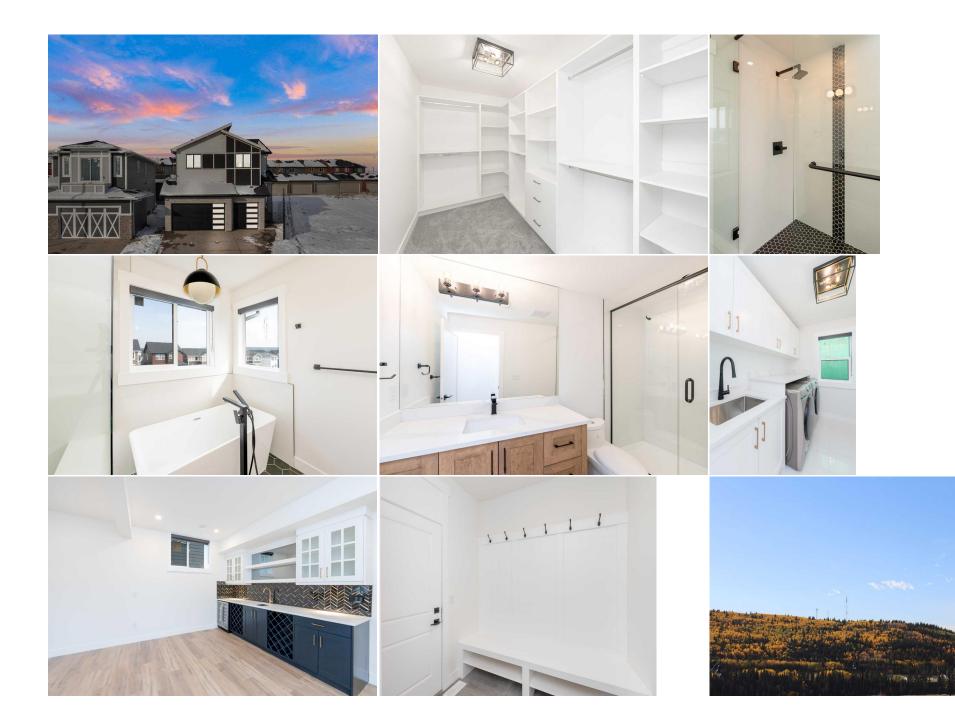

| Utilities and F | eatures |
|-----------------|---------|
|-----------------|---------|

| Roof:                                                | Asphalt Shingle                        |                                                          |                                                            | Construction:                                                           | Construction:                               |                                                               |  |  |  |
|------------------------------------------------------|----------------------------------------|----------------------------------------------------------|------------------------------------------------------------|-------------------------------------------------------------------------|---------------------------------------------|---------------------------------------------------------------|--|--|--|
| Heating:                                             | Forced Air                             |                                                          |                                                            | Other                                                                   |                                             |                                                               |  |  |  |
| Sewer:                                               |                                        |                                                          |                                                            | Flooring:                                                               |                                             |                                                               |  |  |  |
| Ext Feat:                                            | Balcony,BBQ gas                        | line                                                     |                                                            | Carpet, Ceramic Tile, Hard                                              | Carpet, Ceramic Tile, Hardwood, Vinyl Plank |                                                               |  |  |  |
|                                                      |                                        |                                                          |                                                            | Water Source:                                                           | • • • • •                                   |                                                               |  |  |  |
|                                                      |                                        |                                                          |                                                            | Fnd/Bsmt:                                                               |                                             |                                                               |  |  |  |
|                                                      | Poured Concrete                        |                                                          |                                                            |                                                                         |                                             |                                                               |  |  |  |
| Kitchen Appl:                                        | B                                      | Built-In Oven,Centra                                     | I Air Conditioner, Dishwasher, Dryer, I                    | Electric Cooktop,Microwave,Refrige                                      | rator,See Remarks,Washer,W                  | Window Coverings                                              |  |  |  |
| Int Feat:                                            | ng Tub,Sump Pump(s),Tray Ceiling(s),Wa |                                                          |                                                            |                                                                         |                                             |                                                               |  |  |  |
| int reat.                                            | Ľ                                      | Lioset Organizers,D                                      | ouble vality, Kitchen Island, Open Fic                     | orpian, quartz counters, necesseu L                                     | ighting, see Kenia Ks, soakii               |                                                               |  |  |  |
| Int reat:                                            |                                        | Closet(s),Wet Bar                                        | ouble vanity, kitchen Island, open Fic                     |                                                                         | ighting, see Kemarks, soakin                |                                                               |  |  |  |
| Utilities:                                           |                                        | •                                                        | ouble vanity, kitchen Island, open Fit                     | orpian, quartz counters, necesseu L                                     |                                             |                                                               |  |  |  |
|                                                      |                                        | •                                                        | ouble vanity, kitchen Island, open Fic                     | Room Information                                                        |                                             |                                                               |  |  |  |
|                                                      |                                        | •                                                        | Dimensions                                                 |                                                                         |                                             | Dimensions                                                    |  |  |  |
| Utilities:<br>Room                                   | с<br>                                  | Closet(s),Wet Bar                                        |                                                            | Room Information                                                        |                                             |                                                               |  |  |  |
| Utilities:<br>Room<br><b>Den</b>                     | د<br><br>M                             | Closet(s),Wet Bar                                        | Dimensions                                                 | Room Information                                                        | Level                                       | Dimensions                                                    |  |  |  |
| Utilities:<br>Room<br>Den<br>Dining Room             | د<br><br>M<br>M                        | Closet(s),Wet Bar<br>evel<br>4ain                        | Dimensions<br>10`0" x 11`1"                                | Room Information<br>Room<br>Living Room                                 | Level<br>Main                               | Dimensions<br>10`11" x 16`6"                                  |  |  |  |
| Utilities:<br>Room<br>Den<br>Dining Room<br>Mud Room | с<br><br>м<br>м<br>м                   | Closet(s),Wet Bar<br>evel<br>4ain<br>4ain                | Dimensions<br>10`0" x 11`1"<br>9`1" x 9`6"                 | Room Information<br>Room<br>Living Room<br>Kitchen                      | <u>Level</u><br>Main<br>Main                | Dimensions<br>10`11" x 16`6"<br>9`3" x 15`5"                  |  |  |  |
| Utilities:                                           | С<br><br>М<br>м<br>S                   | Closet(s),Wet Bar<br><u>evel</u><br>1ain<br>1ain<br>1ain | Dimensions<br>10`0" x 11`1"<br>9`1" x 9`6"<br>6`5" x 6`10" | Room Information<br>Room<br>Living Room<br>Kitchen<br>Bedroom - Primary | <u>Level</u><br>Main<br>Main<br>Second      | Dimensions<br>10`11" x 16`6"<br>9`3" x 15`5"<br>15`1" x 15`1" |  |  |  |

| Family Room<br>2pc Bathroom<br>5pc Ensuite bath<br>3pc Bathroom | Basement<br>Main<br>Second<br>Basement | 15`0" x 27`0"<br>4`8" x 5`10"<br>7`7" x 11`8"<br>5`10" x 10`0" | Flex Space<br>4pc Bathroom<br>4pc Bathroom | Basement<br>Second<br>Second | 10`4" x 16`8"<br>5`0" x 11`2"<br>6`0" x 10`0" |  |  |  |
|-----------------------------------------------------------------|----------------------------------------|----------------------------------------------------------------|--------------------------------------------|------------------------------|-----------------------------------------------|--|--|--|
|                                                                 |                                        |                                                                | Legal/Tax/Financial                        |                              |                                               |  |  |  |
| Title:<br><b>Fee Simple</b><br>Legal Desc:                      | 2211829                                | Zoning:<br><b>RC-1</b>                                         |                                            |                              |                                               |  |  |  |
|                                                                 |                                        |                                                                | Remarks                                    |                              |                                               |  |  |  |
| Inclusions:<br>Property Listed By:                              |                                        |                                                                |                                            |                              |                                               |  |  |  |