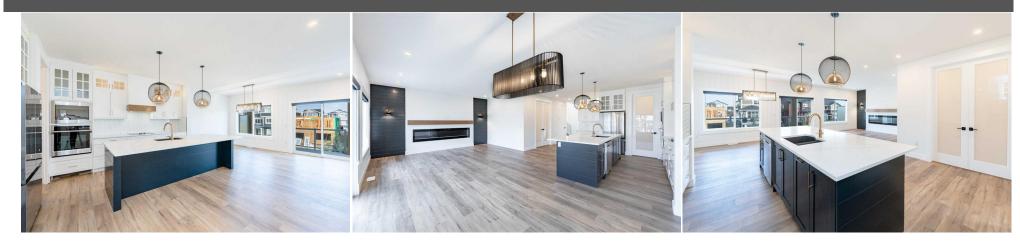

| Utilities and F | eatures |
|-----------------|---------|
|-----------------|---------|

| Roof:                                                | Asphalt Shingle                        |                                                          |                                                            | Construction:                                                           | Construction:                               |                                                               |  |  |  |
|------------------------------------------------------|----------------------------------------|----------------------------------------------------------|------------------------------------------------------------|-------------------------------------------------------------------------|---------------------------------------------|---------------------------------------------------------------|--|--|--|
| Heating:                                             | Forced Air                             |                                                          |                                                            | Other                                                                   |                                             |                                                               |  |  |  |
| Sewer:                                               |                                        |                                                          |                                                            | Flooring:                                                               |                                             |                                                               |  |  |  |
| Ext Feat:                                            | Balcony,BBQ gas                        | line                                                     |                                                            | Carpet, Ceramic Tile, Hard                                              | Carpet, Ceramic Tile, Hardwood, Vinyl Plank |                                                               |  |  |  |
|                                                      |                                        |                                                          |                                                            | Water Source:                                                           | • • • • •                                   |                                                               |  |  |  |
|                                                      |                                        |                                                          |                                                            | Fnd/Bsmt:                                                               |                                             |                                                               |  |  |  |
|                                                      | Poured Concrete                        |                                                          |                                                            |                                                                         |                                             |                                                               |  |  |  |
| Kitchen Appl:                                        | B                                      | Built-In Oven,Centra                                     | I Air Conditioner, Dishwasher, Dryer, I                    | Electric Cooktop,Microwave,Refrige                                      | rator,See Remarks,Washer,W                  | Window Coverings                                              |  |  |  |
| Int Feat:                                            | ng Tub,Sump Pump(s),Tray Ceiling(s),Wa |                                                          |                                                            |                                                                         |                                             |                                                               |  |  |  |
| int reat.                                            | Ľ                                      | Lioset Organizers,D                                      | ouble vality, Kitchen Island, Open Fic                     | orpian, quartz counters, necesseu L                                     | ighting, see Kenia Ks, soakii               |                                                               |  |  |  |
| Int reat:                                            |                                        | Closet(s),Wet Bar                                        | ouble vanity, kitchen Island, open Fic                     |                                                                         | ighting, see Kemarks, soakin                |                                                               |  |  |  |
| Utilities:                                           |                                        | •                                                        | ouble vanity, kitchen Island, open Fit                     | orpian, quartz counters, necesseu L                                     |                                             |                                                               |  |  |  |
|                                                      |                                        | •                                                        | ouble vanity, kitchen Island, open Fic                     | Room Information                                                        |                                             |                                                               |  |  |  |
|                                                      |                                        | •                                                        | Dimensions                                                 |                                                                         |                                             | Dimensions                                                    |  |  |  |
| Utilities:<br>Room                                   | с<br>                                  | Closet(s),Wet Bar                                        |                                                            | Room Information                                                        |                                             |                                                               |  |  |  |
| Utilities:<br>Room<br><b>Den</b>                     | د<br><br>M                             | Closet(s),Wet Bar                                        | Dimensions                                                 | Room Information                                                        | Level                                       | Dimensions                                                    |  |  |  |
| Utilities:<br>Room<br>Den<br>Dining Room             | د<br><br>M<br>M                        | Closet(s),Wet Bar<br>evel<br>4ain                        | Dimensions<br>10`0" x 11`1"                                | Room Information<br>Room<br>Living Room                                 | Level<br>Main                               | Dimensions<br>10`11" x 16`6"                                  |  |  |  |
| Utilities:<br>Room<br>Den<br>Dining Room<br>Mud Room | с<br><br>м<br>м<br>м                   | Closet(s),Wet Bar<br>evel<br>4ain<br>4ain                | Dimensions<br>10`0" x 11`1"<br>9`1" x 9`6"                 | Room Information<br>Room<br>Living Room<br>Kitchen                      | <u>Level</u><br>Main<br>Main                | Dimensions<br>10`11" x 16`6"<br>9`3" x 15`5"                  |  |  |  |
| Utilities:                                           | С<br><br>М<br>м<br>S                   | Closet(s),Wet Bar<br><u>evel</u><br>1ain<br>1ain<br>1ain | Dimensions<br>10`0" x 11`1"<br>9`1" x 9`6"<br>6`5" x 6`10" | Room Information<br>Room<br>Living Room<br>Kitchen<br>Bedroom - Primary | <u>Level</u><br>Main<br>Main<br>Second      | Dimensions<br>10`11" x 16`6"<br>9`3" x 15`5"<br>15`1" x 15`1" |  |  |  |