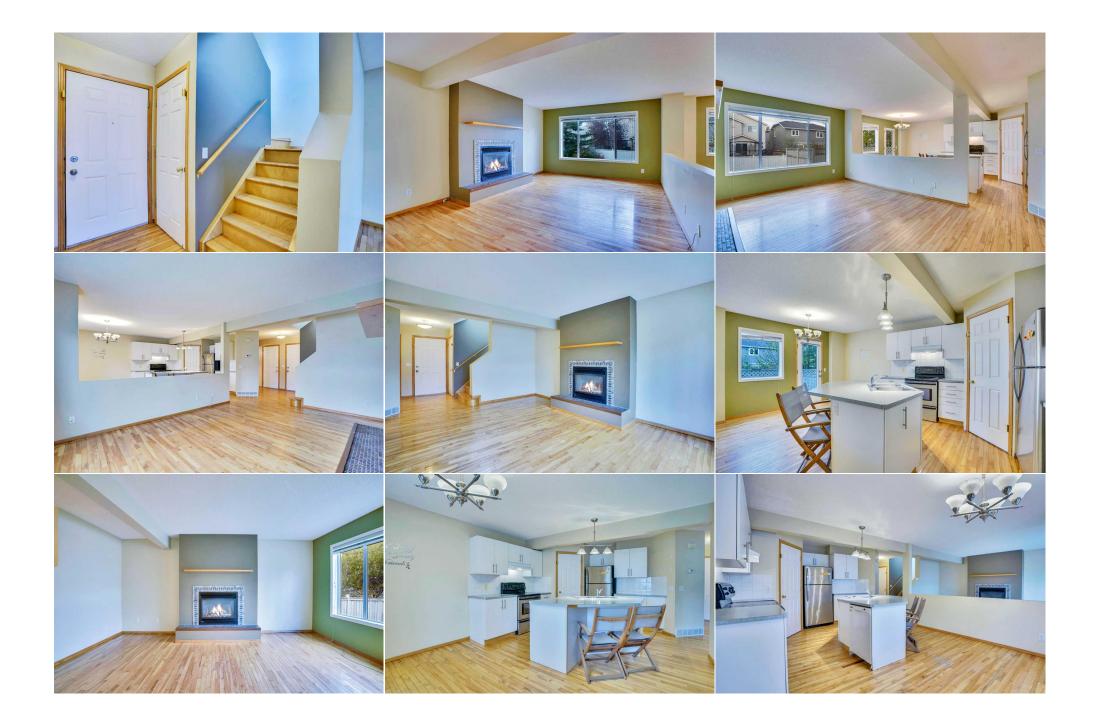

| Title:<br><b>Fee Simple</b><br>Legal Desc:      | Zoning:<br>DC<br>9612041                                                                                                                                                                                                                                                                                                                                                                                                                                                                                                                                                                                                                                                                                                                                                                                                                                                                                                                                                                                                                                                                                                   |
|-------------------------------------------------|----------------------------------------------------------------------------------------------------------------------------------------------------------------------------------------------------------------------------------------------------------------------------------------------------------------------------------------------------------------------------------------------------------------------------------------------------------------------------------------------------------------------------------------------------------------------------------------------------------------------------------------------------------------------------------------------------------------------------------------------------------------------------------------------------------------------------------------------------------------------------------------------------------------------------------------------------------------------------------------------------------------------------------------------------------------------------------------------------------------------------|
|                                                 | Remarks                                                                                                                                                                                                                                                                                                                                                                                                                                                                                                                                                                                                                                                                                                                                                                                                                                                                                                                                                                                                                                                                                                                    |
| Pub Rmks:<br>Inclusions:<br>Property Listed By: | Welcome home to this bright and well planned two storey home., three bedrooms, finished basement, double front drive garage, large sunny yard located on a quiet<br>cul-de-sac in the very desirable North West community of Citadel. Main floor offers open floor plan concept with spacious greatroom complete with fireplace, bright<br>dinning room with french door to the private deck, kitchen with good size island complete with breakfast bar and a walk-in pantry. Also on the main floor; 3 piece<br>bathroom with a shower. The upper floor boasting three(3) bedrooms, full bathroom and a bright small loft/computer room area with a large south facing window.<br>The fully finished basement provide approximately 400 square feet of additional living/recreational or work space. New water heater was installed in July 2024.<br>Deeper than average front drive garage with high ceiling. This home is very conveniently located very close to schools, public parks, shopping and city transit. This<br>is your opportunity to own and enjoy living in this great family home.<br>Non<br>CIR Realty |