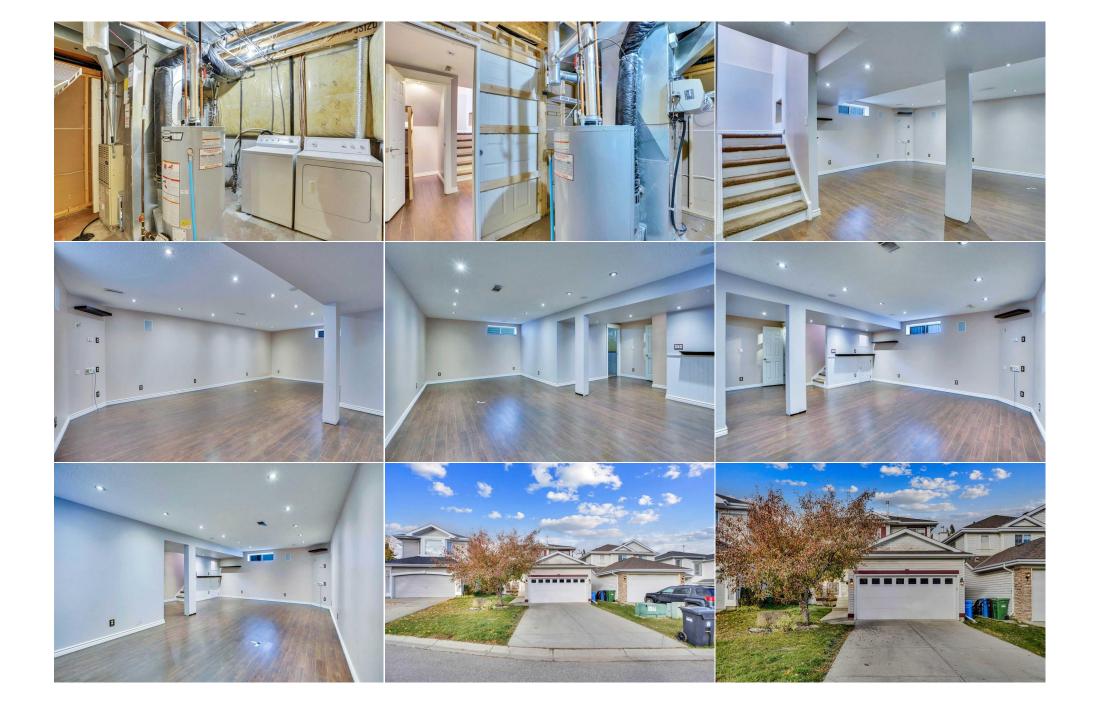

| Title:<br><b>Fee Simple</b><br>Legal Desc:      | Zoning:<br>DC<br>9612041                                                                                                                                                                                                                                                                                                                                                                                                                                                                                                                                                                                                                                                                                                                                                                                                                                                                                                                                                                                                                                                                                                   |
|-------------------------------------------------|----------------------------------------------------------------------------------------------------------------------------------------------------------------------------------------------------------------------------------------------------------------------------------------------------------------------------------------------------------------------------------------------------------------------------------------------------------------------------------------------------------------------------------------------------------------------------------------------------------------------------------------------------------------------------------------------------------------------------------------------------------------------------------------------------------------------------------------------------------------------------------------------------------------------------------------------------------------------------------------------------------------------------------------------------------------------------------------------------------------------------|
|                                                 | Remarks                                                                                                                                                                                                                                                                                                                                                                                                                                                                                                                                                                                                                                                                                                                                                                                                                                                                                                                                                                                                                                                                                                                    |
| Pub Rmks:<br>Inclusions:<br>Property Listed By: | Welcome home to this bright and well planned two storey home., three bedrooms, finished basement, double front drive garage, large sunny yard located on a quiet<br>cul-de-sac in the very desirable North West community of Citadel. Main floor offers open floor plan concept with spacious greatroom complete with fireplace, bright<br>dinning room with french door to the private deck, kitchen with good size island complete with breakfast bar and a walk-in pantry. Also on the main floor; 3 piece<br>bathroom with a shower. The upper floor boasting three(3) bedrooms, full bathroom and a bright small loft/computer room area with a large south facing window.<br>The fully finished basement provide approximately 400 square feet of additional living/recreational or work space. New water heater was installed in July 2024.<br>Deeper than average front drive garage with high ceiling. This home is very conveniently located very close to schools, public parks, shopping and city transit. This<br>is your opportunity to own and enjoy living in this great family home.<br>Non<br>CIR Realty |