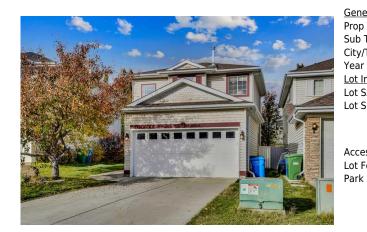

## 26 CITADEL PEAK Mews, Calgary T3G 4H6

| MLS®#:  | A2173766 | Area:   | Citadel | Listing<br>Date: | 10/24/24       | List Price: \$607,000      |
|---------|----------|---------|---------|------------------|----------------|----------------------------|
| Status: | Active   | County: | Calgary |                  | -\$31k, 15-Nov | Association: Fort McMurray |

| Title:<br><b>Fee Simple</b><br>Legal Desc:      | Zoning:<br>DC<br>9612041                                                                                                                                                                                                                                                                                                                                                                                                                                                                                                                                                                                                                                                                                                                                                                                                                                                                                                                                                                                                                                                                                                   |
|-------------------------------------------------|----------------------------------------------------------------------------------------------------------------------------------------------------------------------------------------------------------------------------------------------------------------------------------------------------------------------------------------------------------------------------------------------------------------------------------------------------------------------------------------------------------------------------------------------------------------------------------------------------------------------------------------------------------------------------------------------------------------------------------------------------------------------------------------------------------------------------------------------------------------------------------------------------------------------------------------------------------------------------------------------------------------------------------------------------------------------------------------------------------------------------|
|                                                 | Remarks                                                                                                                                                                                                                                                                                                                                                                                                                                                                                                                                                                                                                                                                                                                                                                                                                                                                                                                                                                                                                                                                                                                    |
| Pub Rmks:<br>Inclusions:<br>Property Listed By: | Welcome home to this bright and well planned two storey home., three bedrooms, finished basement, double front drive garage, large sunny yard located on a quiet<br>cul-de-sac in the very desirable North West community of Citadel. Main floor offers open floor plan concept with spacious greatroom complete with fireplace, bright<br>dinning room with french door to the private deck, kitchen with good size island complete with breakfast bar and a walk-in pantry. Also on the main floor; 3 piece<br>bathroom with a shower. The upper floor boasting three(3) bedrooms, full bathroom and a bright small loft/computer room area with a large south facing window.<br>The fully finished basement provide approximately 400 square feet of additional living/recreational or work space. New water heater was installed in July 2024.<br>Deeper than average front drive garage with high ceiling. This home is very conveniently located very close to schools, public parks, shopping and city transit. This<br>is your opportunity to own and enjoy living in this great family home.<br>Non<br>CIR Realty |