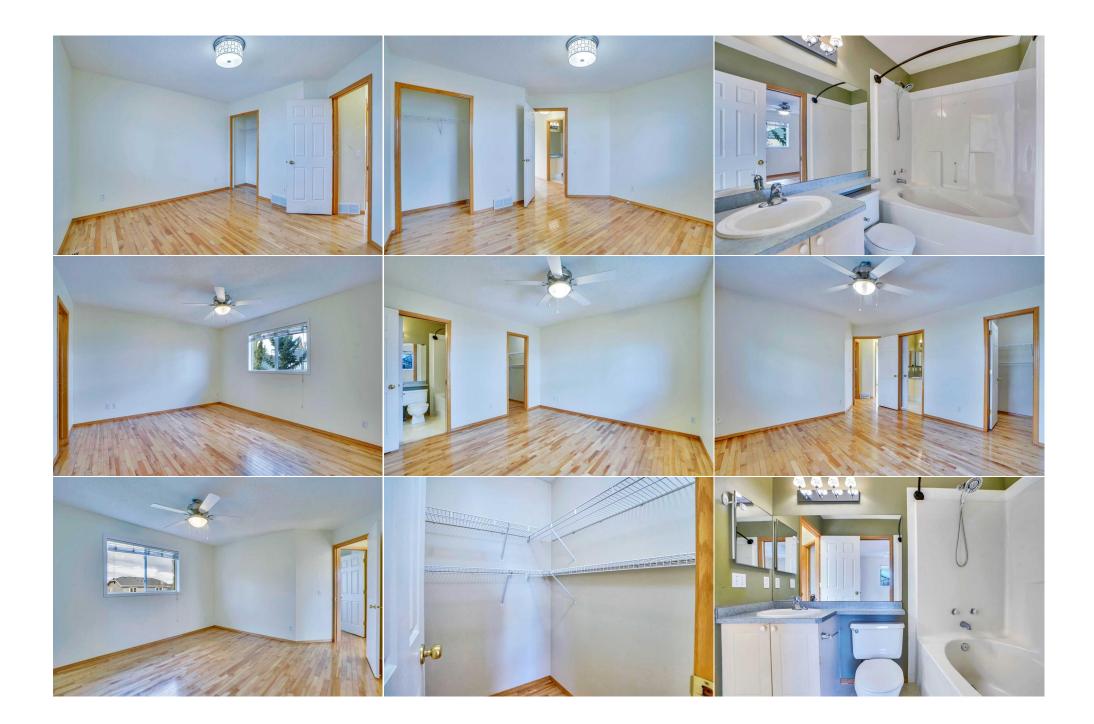

Utilities and Features

| Roof:<br>Heating:<br>Sewer:                                              | Asphalt Shingle<br>Forced Air,Natural Gas |                                                                                              | Construction:<br><b>Wood Frame</b><br>Flooring:                     | Wood Frame<br>Flooring:                          |                                                                            |  |  |
|--------------------------------------------------------------------------|-------------------------------------------|----------------------------------------------------------------------------------------------|---------------------------------------------------------------------|--------------------------------------------------|----------------------------------------------------------------------------|--|--|
| Ext Feat:                                                                | None                                      |                                                                                              | Hardwood,Laminate<br>Water Source:<br>Fnd/Bsmt:<br>Poured Concrete  |                                                  |                                                                            |  |  |
| Kitchen Appl:<br>Int Feat:<br>Utilities:                                 |                                           |                                                                                              |                                                                     |                                                  |                                                                            |  |  |
| Room<br>Great Room<br>Kitchen<br>3pc Bathroom<br>Bedroom<br>4pc Bathroom | Second                                    | Dimensions<br>16`6" x 12`2"<br>13`0" x 11`9"<br>9`1" x 6`0"<br>12`3" x 11`10"<br>8`3" x 5`0" | <u>Room</u><br>Dining Room<br>Foyer<br>Bedroom - Primary<br>Bedroom | <u>Level</u><br>Main<br>Main<br>Second<br>Second | Dimensions<br>13`0" x 7`6"<br>7`4" x 6`5"<br>15`1" x 12`1"<br>11`1" x 9`0" |  |  |
|                                                                          |                                           |                                                                                              | Legal/Tax/Financial                                                 |                                                  |                                                                            |  |  |

| Title:<br><b>Fee Simple</b><br>Legal Desc:      | Zoning:<br>DC<br>9612041                                                                                                                                                                                                                                                                                                                                                                                                                                                                                                                                                                                                                                                                                                                                                                                                                                                                                                                                                                                                                                                                                                   |
|-------------------------------------------------|----------------------------------------------------------------------------------------------------------------------------------------------------------------------------------------------------------------------------------------------------------------------------------------------------------------------------------------------------------------------------------------------------------------------------------------------------------------------------------------------------------------------------------------------------------------------------------------------------------------------------------------------------------------------------------------------------------------------------------------------------------------------------------------------------------------------------------------------------------------------------------------------------------------------------------------------------------------------------------------------------------------------------------------------------------------------------------------------------------------------------|
|                                                 | Remarks                                                                                                                                                                                                                                                                                                                                                                                                                                                                                                                                                                                                                                                                                                                                                                                                                                                                                                                                                                                                                                                                                                                    |
| Pub Rmks:<br>Inclusions:<br>Property Listed By: | Welcome home to this bright and well planned two storey home., three bedrooms, finished basement, double front drive garage, large sunny yard located on a quiet<br>cul-de-sac in the very desirable North West community of Citadel. Main floor offers open floor plan concept with spacious greatroom complete with fireplace, bright<br>dinning room with french door to the private deck, kitchen with good size island complete with breakfast bar and a walk-in pantry. Also on the main floor; 3 piece<br>bathroom with a shower. The upper floor boasting three(3) bedrooms, full bathroom and a bright small loft/computer room area with a large south facing window.<br>The fully finished basement provide approximately 400 square feet of additional living/recreational or work space. New water heater was installed in July 2024.<br>Deeper than average front drive garage with high ceiling. This home is very conveniently located very close to schools, public parks, shopping and city transit. This<br>is your opportunity to own and enjoy living in this great family home.<br>Non<br>CIR Realty |