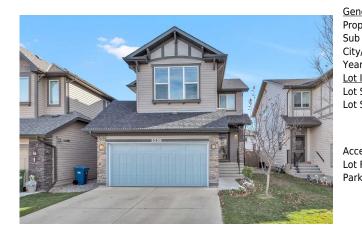

## 2238 BRIGHTONCREST Common, Calgary T2Z1E8

| MLS®#:  | A2173795 | Area:   | New Brighton | Listing          | 10/18/24      | List Price: \$728,500      |
|---------|----------|---------|--------------|------------------|---------------|----------------------------|
| Status: | Active   | County: | Calgary      | Date:<br>Change: | -\$6k, 20-Nov | Association: Fort McMurray |

| eneral Information<br>op Type:            | Residential                                                      |                   |           | <u>DOM</u><br>64 |           |  |
|-------------------------------------------|------------------------------------------------------------------|-------------------|-----------|------------------|-----------|--|
|                                           |                                                                  |                   |           | * -              |           |  |
| b Type:                                   | Detached                                                         |                   |           | <u>Layout</u>    |           |  |
| :y/Town:                                  | Calgary                                                          | Finished Floor Ar | <u>ea</u> | Beds:            | 4 (3 1 )  |  |
| ar Built:                                 | 2013                                                             | Abv Sqft:         | 1,912     | Baths:           | 3.5 (3 1) |  |
| <u>t Information</u>                      |                                                                  | Low Sqft:         |           | Style:           | 2 Storey  |  |
| t Sz Ar:                                  | 4,025 sqft                                                       | Ttl Sqft:         | 1,912     |                  |           |  |
| t Shape:                                  |                                                                  |                   |           | Parking          |           |  |
|                                           |                                                                  |                   |           | Ttl Park:        | 4         |  |
|                                           |                                                                  |                   |           |                  |           |  |
|                                           |                                                                  |                   |           | Garage Sz:       | 2         |  |
| cess:                                     |                                                                  |                   |           |                  |           |  |
| t Feat:                                   | Back Yard,Few Trees,Lawn,Garden,Landscaped,Level,Street Lighting |                   |           |                  |           |  |
| rk Feat: Double Garage Attached, Driveway |                                                                  |                   |           |                  |           |  |

| Bedroom                                         | Basement                                                                                                                                                                                                                                                                                                                                                                                                                                                                                                                                                                                                                                                                                                                                                                                                                                                                                                                                                                                                                                                                                                                                                                                                               | 12`0" x 8`9"          | <b>3pc Bathroom</b><br>Legal/Tax/Financial | Basement | 7`10" x 4`10" |  |
|-------------------------------------------------|------------------------------------------------------------------------------------------------------------------------------------------------------------------------------------------------------------------------------------------------------------------------------------------------------------------------------------------------------------------------------------------------------------------------------------------------------------------------------------------------------------------------------------------------------------------------------------------------------------------------------------------------------------------------------------------------------------------------------------------------------------------------------------------------------------------------------------------------------------------------------------------------------------------------------------------------------------------------------------------------------------------------------------------------------------------------------------------------------------------------------------------------------------------------------------------------------------------------|-----------------------|--------------------------------------------|----------|---------------|--|
| Title:<br><b>Fee Simple</b><br>Legal Desc:      | 1112673                                                                                                                                                                                                                                                                                                                                                                                                                                                                                                                                                                                                                                                                                                                                                                                                                                                                                                                                                                                                                                                                                                                                                                                                                | Zoning:<br><b>R-G</b> |                                            |          |               |  |
|                                                 |                                                                                                                                                                                                                                                                                                                                                                                                                                                                                                                                                                                                                                                                                                                                                                                                                                                                                                                                                                                                                                                                                                                                                                                                                        |                       | Remarks                                    |          |               |  |
| Pub Rmks:<br>Inclusions:<br>Property Listed By: | Welcome to this stunning detached home in the desirable community of New Brighton. This spacious 2-storey home boasts a front attached double garage, and<br>driveway offering ample parking space. Step inside and be greeted by the open main floor layout featuring a convenient walk-through pantry and a 2-piece bath.<br>The open living area features 9 foot ceilings, a large living room with a gas fireplace, kitchen with island & eating bar, and dining area. There is also a large main<br>floor office/flex room. Upstairs, the primary suite awaits, complete with a luxurious 5-piece ensuite. Two generous size additional bedrooms, a stylish 4-piece bath,<br>and a big bonus room provide comfort for the whole family. The professionally finished basement offers a rec room/family room with wet bar, an additional<br>bedroom, 3-piece bath, and plenty of storage space. Outside, the deck overlooks the large, flat backyard, and there is a new storage shed for all your gear. Located<br>close to schools, parks, playgrounds, walking trails, New Brighton Athletic Park, and the shops & restaurants on 130th. Call today to book your viewing!<br>Shed, Backyard Playset<br>2% Realty |                       |                                            |          |               |  |