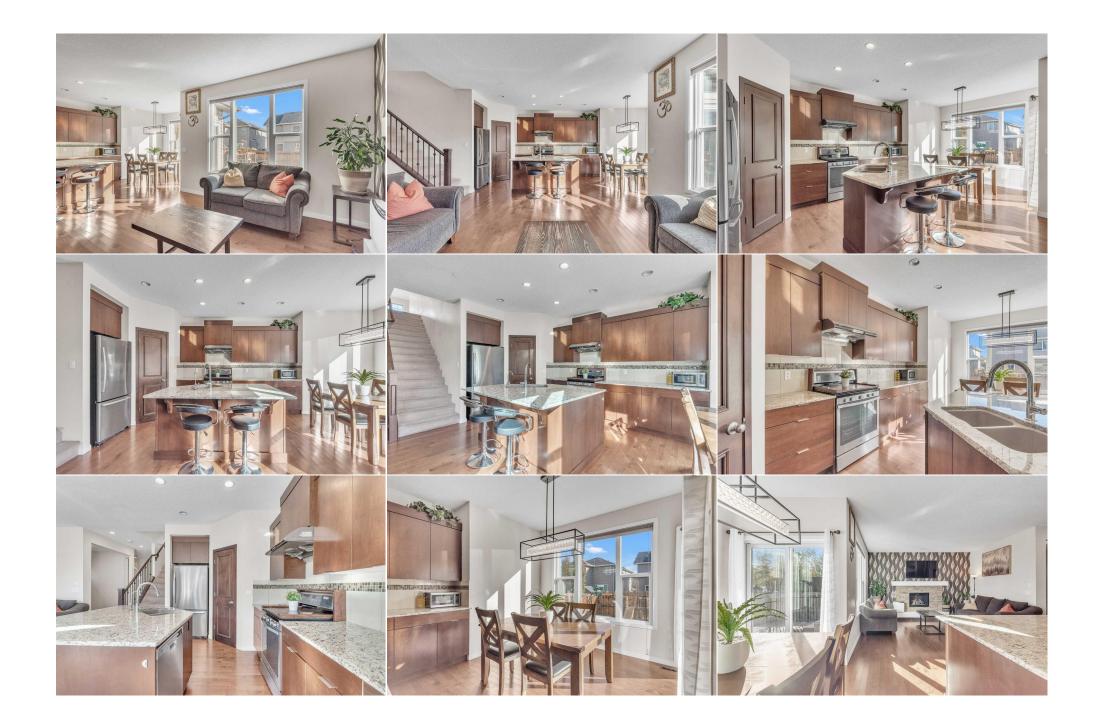

| Bedroom                                         | Basement                                                                                                                                                                                                                                                                                                                                                                                                                                                                                                                                                                                                                                                                                                                                                                                                                                                                                                                                                                                                                                                                                                                                                                                                               | 12`0" x 8`9"          | <b>3pc Bathroom</b><br>Legal/Tax/Financial | Basement | 7`10" x 4`10" |  |
|-------------------------------------------------|------------------------------------------------------------------------------------------------------------------------------------------------------------------------------------------------------------------------------------------------------------------------------------------------------------------------------------------------------------------------------------------------------------------------------------------------------------------------------------------------------------------------------------------------------------------------------------------------------------------------------------------------------------------------------------------------------------------------------------------------------------------------------------------------------------------------------------------------------------------------------------------------------------------------------------------------------------------------------------------------------------------------------------------------------------------------------------------------------------------------------------------------------------------------------------------------------------------------|-----------------------|--------------------------------------------|----------|---------------|--|
| Title:<br><b>Fee Simple</b><br>Legal Desc:      | 1112673                                                                                                                                                                                                                                                                                                                                                                                                                                                                                                                                                                                                                                                                                                                                                                                                                                                                                                                                                                                                                                                                                                                                                                                                                | Zoning:<br><b>R-G</b> |                                            |          |               |  |
|                                                 |                                                                                                                                                                                                                                                                                                                                                                                                                                                                                                                                                                                                                                                                                                                                                                                                                                                                                                                                                                                                                                                                                                                                                                                                                        |                       | Remarks                                    |          |               |  |
| Pub Rmks:<br>Inclusions:<br>Property Listed By: | Welcome to this stunning detached home in the desirable community of New Brighton. This spacious 2-storey home boasts a front attached double garage, and<br>driveway offering ample parking space. Step inside and be greeted by the open main floor layout featuring a convenient walk-through pantry and a 2-piece bath.<br>The open living area features 9 foot ceilings, a large living room with a gas fireplace, kitchen with island & eating bar, and dining area. There is also a large main<br>floor office/flex room. Upstairs, the primary suite awaits, complete with a luxurious 5-piece ensuite. Two generous size additional bedrooms, a stylish 4-piece bath,<br>and a big bonus room provide comfort for the whole family. The professionally finished basement offers a rec room/family room with wet bar, an additional<br>bedroom, 3-piece bath, and plenty of storage space. Outside, the deck overlooks the large, flat backyard, and there is a new storage shed for all your gear. Located<br>close to schools, parks, playgrounds, walking trails, New Brighton Athletic Park, and the shops & restaurants on 130th. Call today to book your viewing!<br>Shed, Backyard Playset<br>2% Realty |                       |                                            |          |               |  |