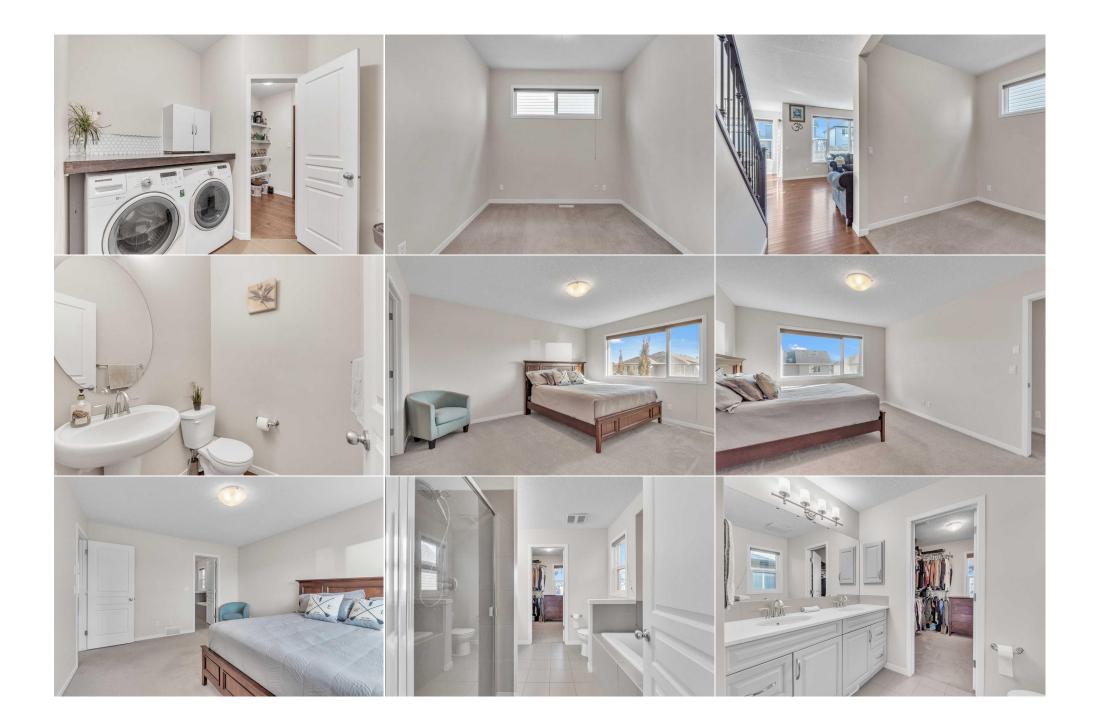

Utilities and Features

| Roof: Asphalt Shingle                       |      |                   | Construction:                                                                                                                                                                     |          |               |  |
|---------------------------------------------|------|-------------------|-----------------------------------------------------------------------------------------------------------------------------------------------------------------------------------|----------|---------------|--|
| Heating: Forced Air                         |      |                   | <b>Stone,Vinyl Siding,Wood Frame</b>                                                                                                                                              |          |               |  |
| Sewer:                                      |      |                   | Flooring:                                                                                                                                                                         |          |               |  |
| Ext Feat: Playground, Private Yard, Storage |      |                   | Carpet,Ceramic Tile,Hardwood<br>Water Source:<br>Fnd/Bsmt:                                                                                                                        |          |               |  |
|                                             |      |                   | Poured Concrete<br>Range,Microwave,Range Hood,Refrigerator,Washer,Window Coverings<br>Ceilings,Kitchen Island,Open Floorplan,Pantry,Storage,Walk-In Closet(s)<br>Room Information |          |               |  |
| Room                                        | , ,, | <u>Dimensions</u> | Room                                                                                                                                                                              | Level    | Dimensions    |  |
| Living Room                                 |      | 13`11" x 9`4"     | Kitchen                                                                                                                                                                           | Main     | 11`1" x 11`0" |  |
| Dining Room                                 |      | 9`11" x 7`8"      | 2pc Bathroom                                                                                                                                                                      | Basement | 4`11" x 4`9"  |  |
| Den                                         |      | 8`11" x 8`9"      | Laundry                                                                                                                                                                           | Basement | 5`1" x 5`4"   |  |
| Bedroom - Prin                              |      | 14`5" x 11`11"    | 5pc Ensuite bath                                                                                                                                                                  | Upper    | 10`1" x 9`10" |  |
| Walk-In Closet                              |      | 8`4" x 7`10"      | Bedroom                                                                                                                                                                           | Upper    | 10`2" x 9`9"  |  |
| Bedroom                                     |      | 10`11" x 8`9"     | 4pc Bathroom                                                                                                                                                                      | Upper    | 8`9" x 4`10"  |  |
| Bonus Room                                  |      | 17`5" x 12`10"    | Family Room                                                                                                                                                                       | Basement | 23`9" x 13`5" |  |

| Bedroom                                         | Basement                                                                                                                                                                                                                                                                                                                                                                                                                                                                                                                                                                                                                                                                                                                                                                                                                                                                                                                                                                                                                                                                                                                                                                                                               | 12`0" x 8`9"          | <b>3pc Bathroom</b><br>Legal/Tax/Financial | Basement | 7`10" x 4`10" |  |
|-------------------------------------------------|------------------------------------------------------------------------------------------------------------------------------------------------------------------------------------------------------------------------------------------------------------------------------------------------------------------------------------------------------------------------------------------------------------------------------------------------------------------------------------------------------------------------------------------------------------------------------------------------------------------------------------------------------------------------------------------------------------------------------------------------------------------------------------------------------------------------------------------------------------------------------------------------------------------------------------------------------------------------------------------------------------------------------------------------------------------------------------------------------------------------------------------------------------------------------------------------------------------------|-----------------------|--------------------------------------------|----------|---------------|--|
| Title:<br><b>Fee Simple</b><br>Legal Desc:      | 1112673                                                                                                                                                                                                                                                                                                                                                                                                                                                                                                                                                                                                                                                                                                                                                                                                                                                                                                                                                                                                                                                                                                                                                                                                                | Zoning:<br><b>R-G</b> |                                            |          |               |  |
|                                                 |                                                                                                                                                                                                                                                                                                                                                                                                                                                                                                                                                                                                                                                                                                                                                                                                                                                                                                                                                                                                                                                                                                                                                                                                                        |                       | Remarks                                    |          |               |  |
| Pub Rmks:<br>Inclusions:<br>Property Listed By: | Welcome to this stunning detached home in the desirable community of New Brighton. This spacious 2-storey home boasts a front attached double garage, and<br>driveway offering ample parking space. Step inside and be greeted by the open main floor layout featuring a convenient walk-through pantry and a 2-piece bath.<br>The open living area features 9 foot ceilings, a large living room with a gas fireplace, kitchen with island & eating bar, and dining area. There is also a large main<br>floor office/flex room. Upstairs, the primary suite awaits, complete with a luxurious 5-piece ensuite. Two generous size additional bedrooms, a stylish 4-piece bath,<br>and a big bonus room provide comfort for the whole family. The professionally finished basement offers a rec room/family room with wet bar, an additional<br>bedroom, 3-piece bath, and plenty of storage space. Outside, the deck overlooks the large, flat backyard, and there is a new storage shed for all your gear. Located<br>close to schools, parks, playgrounds, walking trails, New Brighton Athletic Park, and the shops & restaurants on 130th. Call today to book your viewing!<br>Shed, Backyard Playset<br>2% Realty |                       |                                            |          |               |  |