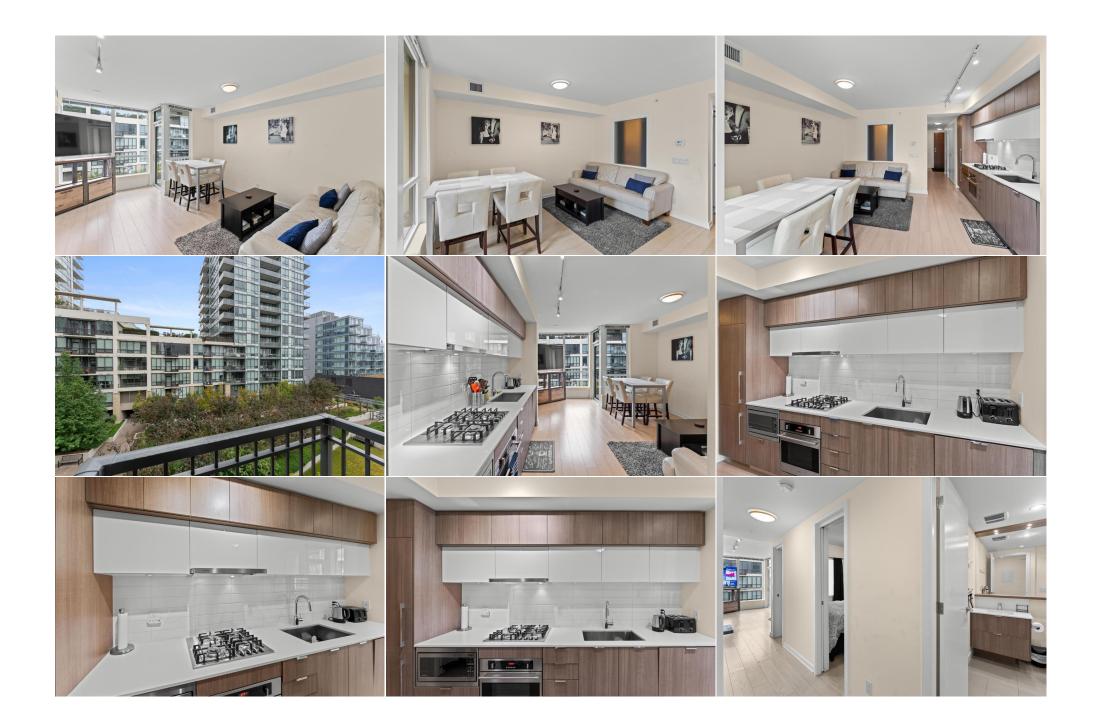

Utilities and Features

Condo Fee:

| \$471                                           | Fee Simple DC   Fee Freq: Monthly                                                                                                                                                                                                                                                                                                                                                                                                                                                                                                                                                                                                                                                                                                                                                                                                                                                                                                                                                                                                                                                                                                                                                                                                                                                                                                                                                                                                                                                                                                                                                                                                                                                                                |  |  |  |  |
|-------------------------------------------------|------------------------------------------------------------------------------------------------------------------------------------------------------------------------------------------------------------------------------------------------------------------------------------------------------------------------------------------------------------------------------------------------------------------------------------------------------------------------------------------------------------------------------------------------------------------------------------------------------------------------------------------------------------------------------------------------------------------------------------------------------------------------------------------------------------------------------------------------------------------------------------------------------------------------------------------------------------------------------------------------------------------------------------------------------------------------------------------------------------------------------------------------------------------------------------------------------------------------------------------------------------------------------------------------------------------------------------------------------------------------------------------------------------------------------------------------------------------------------------------------------------------------------------------------------------------------------------------------------------------------------------------------------------------------------------------------------------------|--|--|--|--|
| Legal Desc:                                     | 1512556 Remarks                                                                                                                                                                                                                                                                                                                                                                                                                                                                                                                                                                                                                                                                                                                                                                                                                                                                                                                                                                                                                                                                                                                                                                                                                                                                                                                                                                                                                                                                                                                                                                                                                                                                                                  |  |  |  |  |
| Pub Rmks:<br>Inclusions:<br>Property Listed By: | Velcome to your new home at the highly sought-after Outlook at Waterfront building, where urban living meets modern convenience. This exquisite one-bedroom<br>op floor studio condo offers an unparalleled lifestyle, just steps away from picturesque river paths, a vibrant selection of restaurants, boutique shopping, and the<br>erene Prince's Island Park. As you enter this charming suite, you will be greeted by an open floor plan that maximizes space and natural light. The laminate<br>looring flows seamlessly throughout, complemented by high-end appliances that make both cooking and entertaining a delight. Enjoy breathtaking views of the<br>ity from the comfort of your living area, creating a perfect backdrop for relaxation. The generously sized bedroom provides a peaceful retreat, while the well-<br>ppointed four-piece bathroom features in-suite laundry for added convenience. This unit also includes a secure underground parking spot and one of the largest<br>torage lockers in the complex, ensuring you have ample space for all your belongings. Residents of the Outlook at Waterfront enjoy a wealth of amenities designed<br>o enhance their lifestyle. Stay active in the full gym, unwind in the hot tub, or socialize in the common room equipped with a pool table. Additional conveniences<br>neclude bike storage, a guest suite for visitors, a car wash station, and 24-hour concierge and security services, along with visitor parking for your guests. Don't<br>niss this opportunity to own a piece of luxury today. You won't be disappointed.<br>Built-in refrigerator, Built in oven, Microwave, Gas Cooktop, Washer Dryer stacked, Range Hood |  |  |  |  |