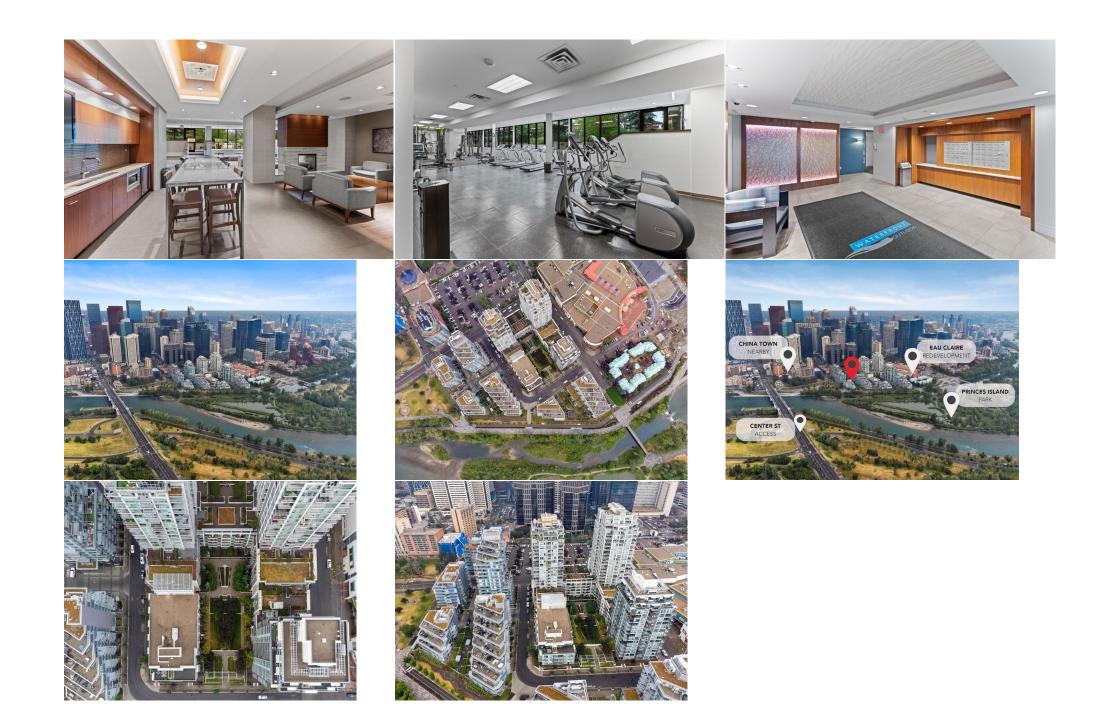

Utilities and Features

Condo Fee:

| \$471                                           | Fee Simple DC   Fee Freq: Monthly                                                                                                                                                                                                                                                                                                                                                                                                                                                                                                                                                                                                                                                                                                                                                                                                                                                                                                                                                                                                                                                                                                                                                                                                                                                                                                                                                                                                                                                                                                                                                                                                                                                                                |  |  |  |  |
|-------------------------------------------------|------------------------------------------------------------------------------------------------------------------------------------------------------------------------------------------------------------------------------------------------------------------------------------------------------------------------------------------------------------------------------------------------------------------------------------------------------------------------------------------------------------------------------------------------------------------------------------------------------------------------------------------------------------------------------------------------------------------------------------------------------------------------------------------------------------------------------------------------------------------------------------------------------------------------------------------------------------------------------------------------------------------------------------------------------------------------------------------------------------------------------------------------------------------------------------------------------------------------------------------------------------------------------------------------------------------------------------------------------------------------------------------------------------------------------------------------------------------------------------------------------------------------------------------------------------------------------------------------------------------------------------------------------------------------------------------------------------------|--|--|--|--|
| Legal Desc:                                     | 1512556 Remarks                                                                                                                                                                                                                                                                                                                                                                                                                                                                                                                                                                                                                                                                                                                                                                                                                                                                                                                                                                                                                                                                                                                                                                                                                                                                                                                                                                                                                                                                                                                                                                                                                                                                                                  |  |  |  |  |
| Pub Rmks:<br>Inclusions:<br>Property Listed By: | Velcome to your new home at the highly sought-after Outlook at Waterfront building, where urban living meets modern convenience. This exquisite one-bedroom<br>op floor studio condo offers an unparalleled lifestyle, just steps away from picturesque river paths, a vibrant selection of restaurants, boutique shopping, and the<br>erene Prince's Island Park. As you enter this charming suite, you will be greeted by an open floor plan that maximizes space and natural light. The laminate<br>looring flows seamlessly throughout, complemented by high-end appliances that make both cooking and entertaining a delight. Enjoy breathtaking views of the<br>ity from the comfort of your living area, creating a perfect backdrop for relaxation. The generously sized bedroom provides a peaceful retreat, while the well-<br>ppointed four-piece bathroom features in-suite laundry for added convenience. This unit also includes a secure underground parking spot and one of the largest<br>torage lockers in the complex, ensuring you have ample space for all your belongings. Residents of the Outlook at Waterfront enjoy a wealth of amenities designed<br>o enhance their lifestyle. Stay active in the full gym, unwind in the hot tub, or socialize in the common room equipped with a pool table. Additional conveniences<br>neclude bike storage, a guest suite for visitors, a car wash station, and 24-hour concierge and security services, along with visitor parking for your guests. Don't<br>niss this opportunity to own a piece of luxury today. You won't be disappointed.<br>Built-in refrigerator, Built in oven, Microwave, Gas Cooktop, Washer Dryer stacked, Range Hood |  |  |  |  |