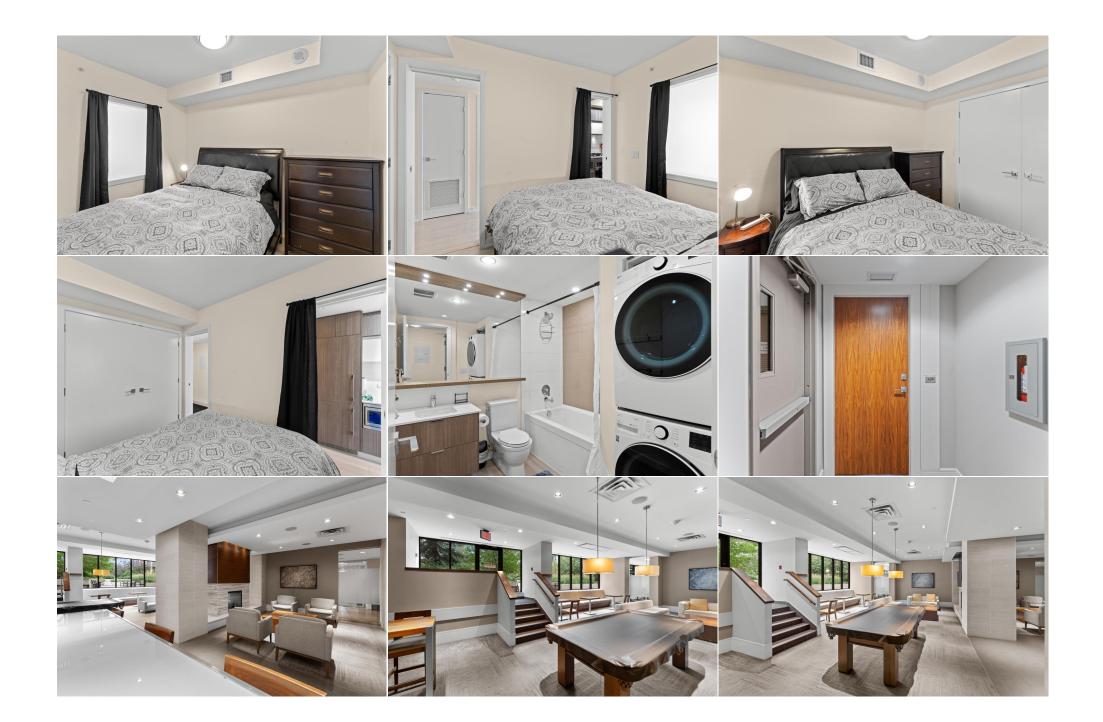

Utilities and Features

Condo Fee:

| \$471                                           | Fee Simple DC   Fee Freq: Monthly                                                                                                                                                                                                                                                                                                                                                                                                                                                                                                                                                                                                                                                                                                                                                                                                                                                                                                                                                                                                                                                                                                                                                                                                                                                                                                                                                                                                                                                                                                                                                                                                                                                                                |  |  |  |  |
|-------------------------------------------------|------------------------------------------------------------------------------------------------------------------------------------------------------------------------------------------------------------------------------------------------------------------------------------------------------------------------------------------------------------------------------------------------------------------------------------------------------------------------------------------------------------------------------------------------------------------------------------------------------------------------------------------------------------------------------------------------------------------------------------------------------------------------------------------------------------------------------------------------------------------------------------------------------------------------------------------------------------------------------------------------------------------------------------------------------------------------------------------------------------------------------------------------------------------------------------------------------------------------------------------------------------------------------------------------------------------------------------------------------------------------------------------------------------------------------------------------------------------------------------------------------------------------------------------------------------------------------------------------------------------------------------------------------------------------------------------------------------------|--|--|--|--|
| Legal Desc:                                     | 1512556 Remarks                                                                                                                                                                                                                                                                                                                                                                                                                                                                                                                                                                                                                                                                                                                                                                                                                                                                                                                                                                                                                                                                                                                                                                                                                                                                                                                                                                                                                                                                                                                                                                                                                                                                                                  |  |  |  |  |
| Pub Rmks:<br>Inclusions:<br>Property Listed By: | Velcome to your new home at the highly sought-after Outlook at Waterfront building, where urban living meets modern convenience. This exquisite one-bedroom<br>op floor studio condo offers an unparalleled lifestyle, just steps away from picturesque river paths, a vibrant selection of restaurants, boutique shopping, and the<br>erene Prince's Island Park. As you enter this charming suite, you will be greeted by an open floor plan that maximizes space and natural light. The laminate<br>looring flows seamlessly throughout, complemented by high-end appliances that make both cooking and entertaining a delight. Enjoy breathtaking views of the<br>ity from the comfort of your living area, creating a perfect backdrop for relaxation. The generously sized bedroom provides a peaceful retreat, while the well-<br>ppointed four-piece bathroom features in-suite laundry for added convenience. This unit also includes a secure underground parking spot and one of the largest<br>torage lockers in the complex, ensuring you have ample space for all your belongings. Residents of the Outlook at Waterfront enjoy a wealth of amenities designed<br>o enhance their lifestyle. Stay active in the full gym, unwind in the hot tub, or socialize in the common room equipped with a pool table. Additional conveniences<br>neclude bike storage, a guest suite for visitors, a car wash station, and 24-hour concierge and security services, along with visitor parking for your guests. Don't<br>niss this opportunity to own a piece of luxury today. You won't be disappointed.<br>Built-in refrigerator, Built in oven, Microwave, Gas Cooktop, Washer Dryer stacked, Range Hood |  |  |  |  |