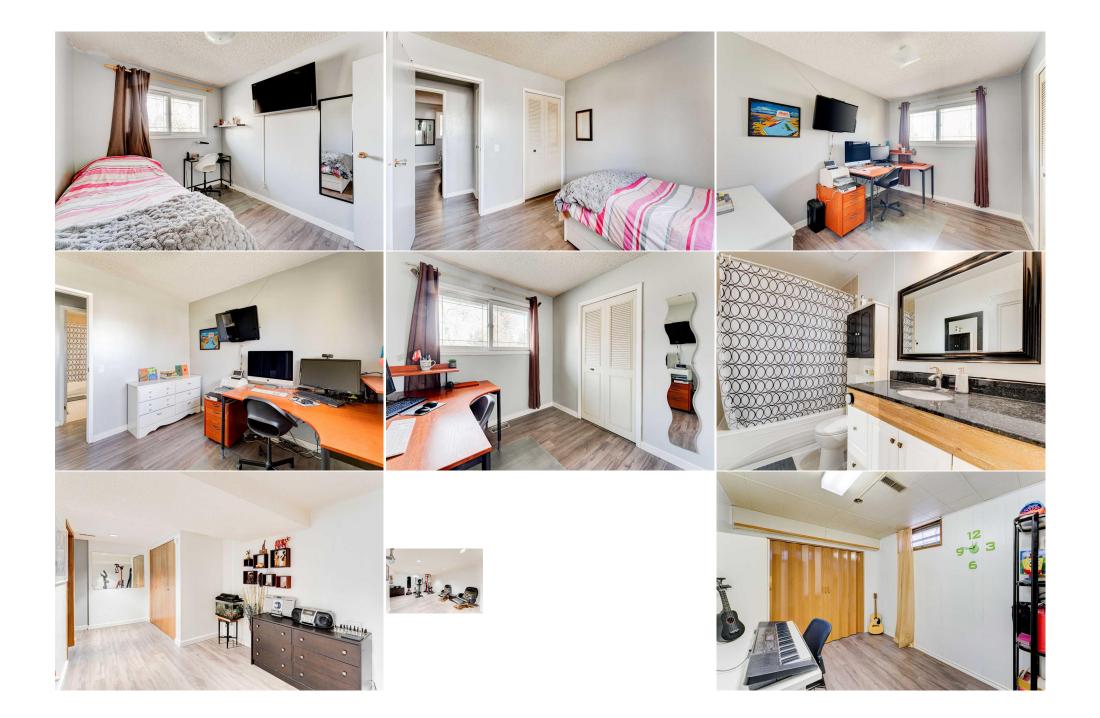

Utilities and Features

| Roof:                                               | Asphalt Shingle                   |                                                                                                                                                        | Construction:                                                  | Construction:                                                           |                                                            |  |  |  |  |  |
|-----------------------------------------------------|-----------------------------------|--------------------------------------------------------------------------------------------------------------------------------------------------------|----------------------------------------------------------------|-------------------------------------------------------------------------|------------------------------------------------------------|--|--|--|--|--|
| Heating:                                            | Forced Air,Natural Gas            |                                                                                                                                                        | Stone,Stucco,Wood Fra                                          | Stone,Stucco,Wood Frame                                                 |                                                            |  |  |  |  |  |
| Sewer:                                              |                                   |                                                                                                                                                        | Flooring:                                                      | Flooring:<br><b>Ceramic Tile,Laminate</b><br>Water Source:<br>Fnd/Bsmt: |                                                            |  |  |  |  |  |
| Ext Feat:                                           | Fire Pit, Private Yard            |                                                                                                                                                        | Ceramic Tile,Laminate                                          |                                                                         |                                                            |  |  |  |  |  |
|                                                     |                                   |                                                                                                                                                        | Water Source:                                                  |                                                                         |                                                            |  |  |  |  |  |
|                                                     |                                   |                                                                                                                                                        | Fnd/Bsmt:                                                      |                                                                         |                                                            |  |  |  |  |  |
|                                                     | Poured Concrete                   |                                                                                                                                                        |                                                                |                                                                         |                                                            |  |  |  |  |  |
| Kitchen Appl:                                       | Dishwasher.Drver.El               | Dishwasher,Dryer,Electric Stove,Garage Control(s),Microwave,Range Hood,Refrigerator,Washer,Window Coverings                                            |                                                                |                                                                         |                                                            |  |  |  |  |  |
| Int Feat:<br>Utilities:                             | · · ·                             | Breakfast Bar, Ceiling Fan(s), Kitchen Island, No Animal Home, No Smoking Home, Quartz Counters, Recessed Lighting, Smart Home, Storage, Vinyl Windows |                                                                |                                                                         |                                                            |  |  |  |  |  |
| oundes.                                             | Room Information                  |                                                                                                                                                        |                                                                |                                                                         |                                                            |  |  |  |  |  |
|                                                     |                                   |                                                                                                                                                        | Room Information                                               |                                                                         |                                                            |  |  |  |  |  |
| <u>Room</u>                                         | Level                             | Dimensions                                                                                                                                             | Room Information                                               | Level                                                                   | Dimensions                                                 |  |  |  |  |  |
| <u>Room</u><br>Kitchen                              | <u>Level</u><br>Main              | Dimensions<br>13`11" x 8`6"                                                                                                                            |                                                                | <u>Level</u><br>Main                                                    | <u>Dimensions</u><br>9`8" x 8`8"                           |  |  |  |  |  |
|                                                     |                                   |                                                                                                                                                        | Room                                                           |                                                                         |                                                            |  |  |  |  |  |
| Kitchen                                             | Main<br>Main                      | 13`11" x 8`6"                                                                                                                                          | <u>Room</u><br>Dining Room                                     | Main                                                                    | 9`8" x 8`8"                                                |  |  |  |  |  |
| Kitchen<br>Living Room                              | Main<br>Main                      | 13`11" x 8`6"<br>15`8" x 11`4"                                                                                                                         | <u>Room</u><br>Dining Room<br>Foyer                            | Main<br>Main                                                            | 9`8" x 8`8"<br>9`0" x 3`6"                                 |  |  |  |  |  |
| Kitchen<br>Living Room<br>Bedroom - Prim            | Main<br>Main<br>nary Main         | 13`11" x 8`6"<br>15`8" x 11`4"<br>11`6" x 10`0"                                                                                                        | <u>Room</u><br>Dining Room<br>Foyer<br>Bedroom                 | Main<br>Main<br>Main                                                    | 9`8" x 8`8"<br>9`0" x 3`6"<br>10`6" x 8`6"                 |  |  |  |  |  |
| Kitchen<br>Living Room<br>Bedroom - Prim<br>Bedroom | Main<br>Main<br>nary Main<br>Main | 13`11" x 8`6"<br>15`8" x 11`4"<br>11`6" x 10`0"<br>10`6" x 8`6"                                                                                        | <u>Room</u><br>Dining Room<br>Foyer<br>Bedroom<br>4pc Bathroom | Main<br>Main<br>Main<br>Main                                            | 9`8" x 8`8"<br>9`0" x 3`6"<br>10`6" x 8`6"<br>9`0" x 4`11" |  |  |  |  |  |

| Legal/Tax/Financial |                                                                                                                                                                                                                                                                                                                                                                                                                                                                                       |  |  |  |  |  |
|---------------------|---------------------------------------------------------------------------------------------------------------------------------------------------------------------------------------------------------------------------------------------------------------------------------------------------------------------------------------------------------------------------------------------------------------------------------------------------------------------------------------|--|--|--|--|--|
| Title:              | Zoning:                                                                                                                                                                                                                                                                                                                                                                                                                                                                               |  |  |  |  |  |
| Fee Simple          | R-C1                                                                                                                                                                                                                                                                                                                                                                                                                                                                                  |  |  |  |  |  |
| Legal Desc:         | 6901JK                                                                                                                                                                                                                                                                                                                                                                                                                                                                                |  |  |  |  |  |
|                     | Remarks                                                                                                                                                                                                                                                                                                                                                                                                                                                                               |  |  |  |  |  |
| Pub Rmks:           | Great Location!!! This bungalow features 4 bedrooms plus a den with a double-detached garage, and space for your RV. New Washing Machine, Garage Door & Google Nest Thermostat that circulates the air within the home. The Main Level showcases an Open Concept living, 3 bedrooms, 4-pc bathroom, kitchen Island with Quartz countertops, and laminate & tile flooring. The fully finished basement offers 1-bedroom + den & 3-pc bathroom with spacious family room. The private & |  |  |  |  |  |
|                     | fenced backyard south-facing has a large deck and firepit to enjoy social gatherings. Close to Schools, Bus Stop, Southland Leisure Centre, and Rockyview Hospital.                                                                                                                                                                                                                                                                                                                   |  |  |  |  |  |
|                     | Call your REALTOR as soon as possible!                                                                                                                                                                                                                                                                                                                                                                                                                                                |  |  |  |  |  |
| Inclusions:         | TV wall mounts upon buyer's request                                                                                                                                                                                                                                                                                                                                                                                                                                                   |  |  |  |  |  |
| Property Listed By: | TREC The Real Estate Company                                                                                                                                                                                                                                                                                                                                                                                                                                                          |  |  |  |  |  |