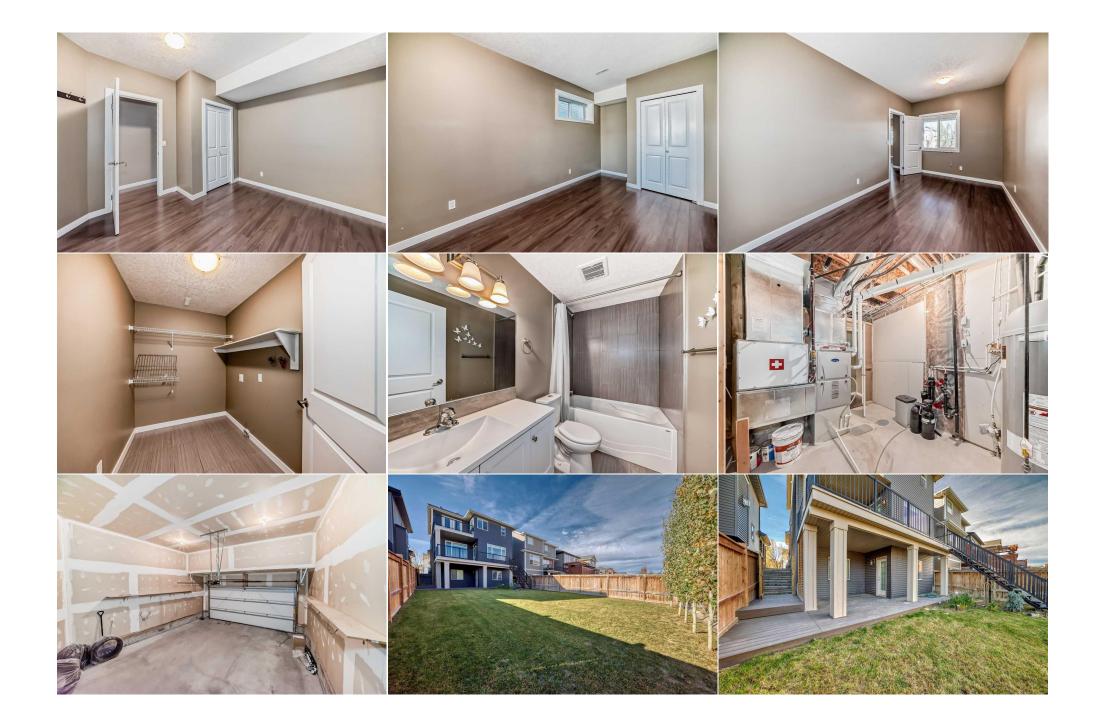

| Balcony<br>5pc Ensuite bath<br>Laundry<br>Bedroom<br>Flex Space | Second<br>Second<br>Basement<br>Basement<br>Basement                                                                                                                                                                                                 | 7`11" x 9`11"<br>14`5" x 11`0"<br>5`8" x 8`4"<br>11`7" x 11`6"<br>13`6" x 12`4"                                                                                                                                                                                                                                                                                                                                                                                                                                                                                                                                                                                                                                                                                                                                                                                                                                                                                                                                                                                                                                                                                                                                                                                                                                                                                                                                                                                                                                                                                                                                                                                                                                                                                                                                                                                                                                                                   | Walk-In Closet<br>Furnace/Utility Room<br>4pc Bathroom<br>Bedroom<br>Legal/Tax/Financial | Second<br>Basement<br>Basement<br>Basement | 5`4" x 12`4"<br>12`3" x 11`7"<br>4`11" x 8`4"<br>17`0" x 8`5" |  |  |  |
|-----------------------------------------------------------------|------------------------------------------------------------------------------------------------------------------------------------------------------------------------------------------------------------------------------------------------------|---------------------------------------------------------------------------------------------------------------------------------------------------------------------------------------------------------------------------------------------------------------------------------------------------------------------------------------------------------------------------------------------------------------------------------------------------------------------------------------------------------------------------------------------------------------------------------------------------------------------------------------------------------------------------------------------------------------------------------------------------------------------------------------------------------------------------------------------------------------------------------------------------------------------------------------------------------------------------------------------------------------------------------------------------------------------------------------------------------------------------------------------------------------------------------------------------------------------------------------------------------------------------------------------------------------------------------------------------------------------------------------------------------------------------------------------------------------------------------------------------------------------------------------------------------------------------------------------------------------------------------------------------------------------------------------------------------------------------------------------------------------------------------------------------------------------------------------------------------------------------------------------------------------------------------------------------|------------------------------------------------------------------------------------------|--------------------------------------------|---------------------------------------------------------------|--|--|--|
| Title:<br><b>Fee Simple</b><br>Legal Desc:                      | 1312495                                                                                                                                                                                                                                              | Zoning:<br><b>R-G</b>                                                                                                                                                                                                                                                                                                                                                                                                                                                                                                                                                                                                                                                                                                                                                                                                                                                                                                                                                                                                                                                                                                                                                                                                                                                                                                                                                                                                                                                                                                                                                                                                                                                                                                                                                                                                                                                                                                                             |                                                                                          |                                            |                                                               |  |  |  |
|                                                                 |                                                                                                                                                                                                                                                      |                                                                                                                                                                                                                                                                                                                                                                                                                                                                                                                                                                                                                                                                                                                                                                                                                                                                                                                                                                                                                                                                                                                                                                                                                                                                                                                                                                                                                                                                                                                                                                                                                                                                                                                                                                                                                                                                                                                                                   | Remarks                                                                                  |                                            |                                                               |  |  |  |
| Pub Rmks:<br>Inclusions:<br>Property Listed By:                 | floor and bright bonu<br>entering, the home gi<br>great room and Den/c<br>island. The house con<br>large and has a large<br>closet. There are 2 ot<br>the window, and bonu<br>basement with wet-ba<br>walking distance of n<br>Trail, Shaganappi Tra | Welcome to this beautiful house in the sought after community of Sherwood with 5 bedrooms and 3.5 bathrooms with walkout basement along with den on main<br>floor and bright bonus room in the upper level that can be used for different needs. With nearly 3000 square feet of living space including the basement. Upon<br>entering, the home gives a sense of warmth and elegance. The main floor embraces an airy and well-lit ambiance, featuring a large open concept kitchen dining,<br>great room and Den/computer room. Spacious kitchen with built-in appliances and upgrade ceiling height cabinets and high-end granite with perfect size kitchen<br>island. The house comes with spice kitchen for all cooking needs. The kitchen is open to the dining room which is next to spacious living room. The dining area is<br>large and has a large expanse of windows! Enjoy beautiful evenings sitting out and dining on the deck! The primary bedroom has a 5-piece ensuite and huge walk-in<br>closet. There are 2 other spacious bedrooms on the upper floor and 4-piece bathroom for them. The bonus room is spacious and has lots of sunlight coming through<br>the window, and bonus room comes with wet bar, you can enjoy a drink after the hard-working day. The laundry room has built-in shelves for storage. A WALK-OUT<br>basement with wet-bar and much more! The thoughtfully designed 2-bedroom WALKOUT basement features large windows; Laundry room rough-in installed. Within<br>walking distance of numerous parks, walking trails, transit, T&T supermarket, Costco and tons of commercial. Conveniently located within close distance to Stoney<br>Trail, Shaganappi Trail, many shops and restaurants. The house has also been newly painted, carpets freshly steamed/ shampooed and professionally cleaned - it's<br>ready for its new owners! Don't miss out on this opportunity and book your showing today |                                                                                          |                                            |                                                               |  |  |  |