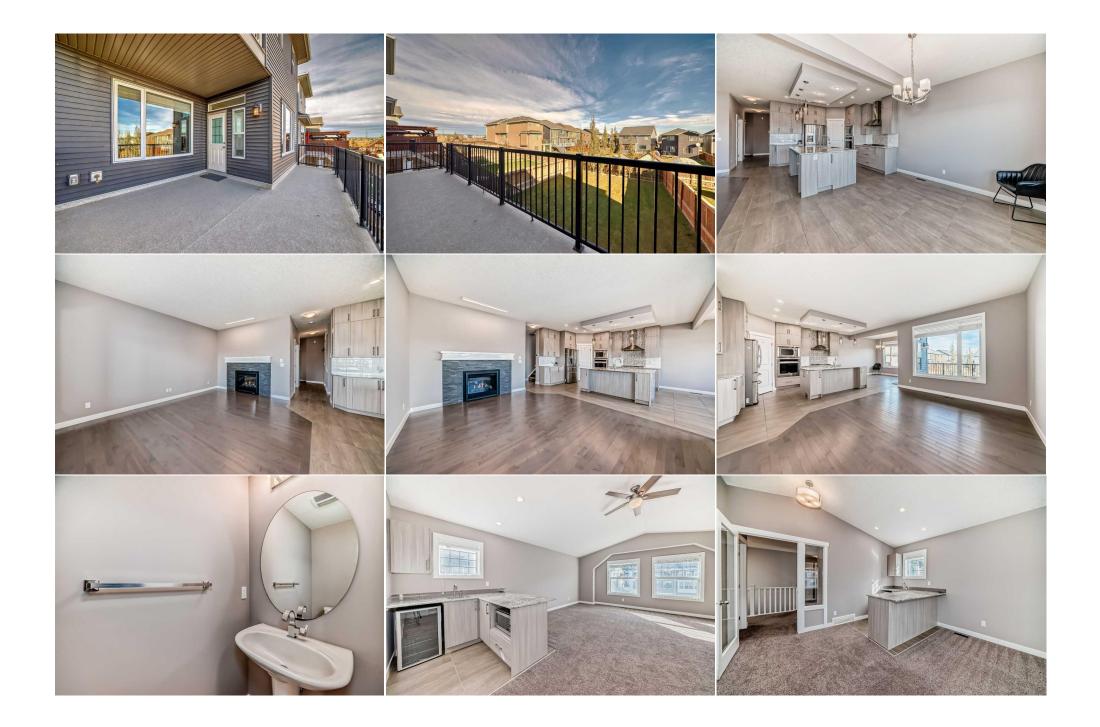

| Balcony<br>5pc Ensuite bath<br>Laundry<br>Bedroom<br>Flex Space | Second<br>Second<br>Basement<br>Basement<br>Basement                                                                                                                                                                                                 | 7`11" x 9`11"<br>14`5" x 11`0"<br>5`8" x 8`4"<br>11`7" x 11`6"<br>13`6" x 12`4"                                                                                                                                                                                                                                                                                                                                                                                                                                                                                                                                                                                                                                                                                                                                                                                                                                                                                                                                                                                                                                                                                                                                                                                                                                                                                                                                                                                                                                                                                                                                                                                                                                                                                                                                                                                                                                                                   | Walk-In Closet<br>Furnace/Utility Room<br>4pc Bathroom<br>Bedroom<br>Legal/Tax/Financial | Second<br>Basement<br>Basement<br>Basement | 5`4" x 12`4"<br>12`3" x 11`7"<br>4`11" x 8`4"<br>17`0" x 8`5" |  |  |  |
|-----------------------------------------------------------------|------------------------------------------------------------------------------------------------------------------------------------------------------------------------------------------------------------------------------------------------------|---------------------------------------------------------------------------------------------------------------------------------------------------------------------------------------------------------------------------------------------------------------------------------------------------------------------------------------------------------------------------------------------------------------------------------------------------------------------------------------------------------------------------------------------------------------------------------------------------------------------------------------------------------------------------------------------------------------------------------------------------------------------------------------------------------------------------------------------------------------------------------------------------------------------------------------------------------------------------------------------------------------------------------------------------------------------------------------------------------------------------------------------------------------------------------------------------------------------------------------------------------------------------------------------------------------------------------------------------------------------------------------------------------------------------------------------------------------------------------------------------------------------------------------------------------------------------------------------------------------------------------------------------------------------------------------------------------------------------------------------------------------------------------------------------------------------------------------------------------------------------------------------------------------------------------------------------|------------------------------------------------------------------------------------------|--------------------------------------------|---------------------------------------------------------------|--|--|--|
| Title:<br><b>Fee Simple</b><br>Legal Desc:                      | 1312495                                                                                                                                                                                                                                              | Zoning:<br><b>R-G</b>                                                                                                                                                                                                                                                                                                                                                                                                                                                                                                                                                                                                                                                                                                                                                                                                                                                                                                                                                                                                                                                                                                                                                                                                                                                                                                                                                                                                                                                                                                                                                                                                                                                                                                                                                                                                                                                                                                                             |                                                                                          |                                            |                                                               |  |  |  |
|                                                                 |                                                                                                                                                                                                                                                      |                                                                                                                                                                                                                                                                                                                                                                                                                                                                                                                                                                                                                                                                                                                                                                                                                                                                                                                                                                                                                                                                                                                                                                                                                                                                                                                                                                                                                                                                                                                                                                                                                                                                                                                                                                                                                                                                                                                                                   | Remarks                                                                                  |                                            |                                                               |  |  |  |
| Pub Rmks:<br>Inclusions:<br>Property Listed By:                 | floor and bright bonu<br>entering, the home gi<br>great room and Den/c<br>island. The house con<br>large and has a large<br>closet. There are 2 ot<br>the window, and bonu<br>basement with wet-ba<br>walking distance of n<br>Trail, Shaganappi Tra | Welcome to this beautiful house in the sought after community of Sherwood with 5 bedrooms and 3.5 bathrooms with walkout basement along with den on main<br>floor and bright bonus room in the upper level that can be used for different needs. With nearly 3000 square feet of living space including the basement. Upon<br>entering, the home gives a sense of warmth and elegance. The main floor embraces an airy and well-lit ambiance, featuring a large open concept kitchen dining,<br>great room and Den/computer room. Spacious kitchen with built-in appliances and upgrade ceiling height cabinets and high-end granite with perfect size kitchen<br>island. The house comes with spice kitchen for all cooking needs. The kitchen is open to the dining room which is next to spacious living room. The dining area is<br>large and has a large expanse of windows! Enjoy beautiful evenings sitting out and dining on the deck! The primary bedroom has a 5-piece ensuite and huge walk-in<br>closet. There are 2 other spacious bedrooms on the upper floor and 4-piece bathroom for them. The bonus room is spacious and has lots of sunlight coming through<br>the window, and bonus room comes with wet bar, you can enjoy a drink after the hard-working day. The laundry room has built-in shelves for storage. A WALK-OUT<br>basement with wet-bar and much more! The thoughtfully designed 2-bedroom WALKOUT basement features large windows; Laundry room rough-in installed. Within<br>walking distance of numerous parks, walking trails, transit, T&T supermarket, Costco and tons of commercial. Conveniently located within close distance to Stoney<br>Trail, Shaganappi Trail, many shops and restaurants. The house has also been newly painted, carpets freshly steamed/ shampooed and professionally cleaned - it's<br>ready for its new owners! Don't miss out on this opportunity and book your showing today |                                                                                          |                                            |                                                               |  |  |  |