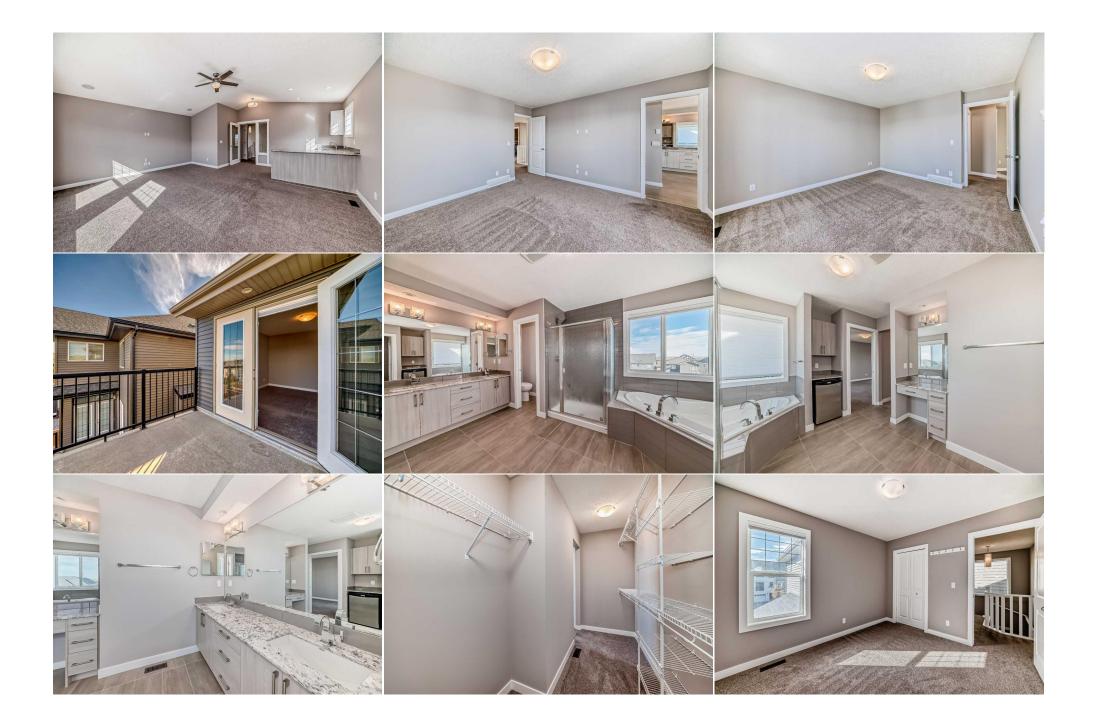

| Balcony<br>5pc Ensuite bath<br>Laundry<br>Bedroom<br>Flex Space | Second<br>Second<br>Basement<br>Basement<br>Basement                                                                                                                                                                                                 | 7`11" x 9`11"<br>14`5" x 11`0"<br>5`8" x 8`4"<br>11`7" x 11`6"<br>13`6" x 12`4"                                                                                                                                                                                                                                                                                                                                                                                                                                                                                                                                                                                                                                                                                                                                                                                                                                                                                                                                                                                                                                                                                                                                                                                                                                                                                                                                                                                                                                                                                                                                                                                                                                                                                                                                                                                                                                                                   | Walk-In Closet<br>Furnace/Utility Room<br>4pc Bathroom<br>Bedroom<br>Legal/Tax/Financial | Second<br>Basement<br>Basement<br>Basement | 5`4" x 12`4"<br>12`3" x 11`7"<br>4`11" x 8`4"<br>17`0" x 8`5" |  |  |  |
|-----------------------------------------------------------------|------------------------------------------------------------------------------------------------------------------------------------------------------------------------------------------------------------------------------------------------------|---------------------------------------------------------------------------------------------------------------------------------------------------------------------------------------------------------------------------------------------------------------------------------------------------------------------------------------------------------------------------------------------------------------------------------------------------------------------------------------------------------------------------------------------------------------------------------------------------------------------------------------------------------------------------------------------------------------------------------------------------------------------------------------------------------------------------------------------------------------------------------------------------------------------------------------------------------------------------------------------------------------------------------------------------------------------------------------------------------------------------------------------------------------------------------------------------------------------------------------------------------------------------------------------------------------------------------------------------------------------------------------------------------------------------------------------------------------------------------------------------------------------------------------------------------------------------------------------------------------------------------------------------------------------------------------------------------------------------------------------------------------------------------------------------------------------------------------------------------------------------------------------------------------------------------------------------|------------------------------------------------------------------------------------------|--------------------------------------------|---------------------------------------------------------------|--|--|--|
| Title:<br><b>Fee Simple</b><br>Legal Desc:                      | 1312495                                                                                                                                                                                                                                              | Zoning:<br><b>R-G</b>                                                                                                                                                                                                                                                                                                                                                                                                                                                                                                                                                                                                                                                                                                                                                                                                                                                                                                                                                                                                                                                                                                                                                                                                                                                                                                                                                                                                                                                                                                                                                                                                                                                                                                                                                                                                                                                                                                                             |                                                                                          |                                            |                                                               |  |  |  |
|                                                                 |                                                                                                                                                                                                                                                      |                                                                                                                                                                                                                                                                                                                                                                                                                                                                                                                                                                                                                                                                                                                                                                                                                                                                                                                                                                                                                                                                                                                                                                                                                                                                                                                                                                                                                                                                                                                                                                                                                                                                                                                                                                                                                                                                                                                                                   | Remarks                                                                                  |                                            |                                                               |  |  |  |
| Pub Rmks:<br>Inclusions:<br>Property Listed By:                 | floor and bright bonu<br>entering, the home gi<br>great room and Den/c<br>island. The house con<br>large and has a large<br>closet. There are 2 ot<br>the window, and bonu<br>basement with wet-ba<br>walking distance of n<br>Trail, Shaganappi Tra | Welcome to this beautiful house in the sought after community of Sherwood with 5 bedrooms and 3.5 bathrooms with walkout basement along with den on main<br>floor and bright bonus room in the upper level that can be used for different needs. With nearly 3000 square feet of living space including the basement. Upon<br>entering, the home gives a sense of warmth and elegance. The main floor embraces an airy and well-lit ambiance, featuring a large open concept kitchen dining,<br>great room and Den/computer room. Spacious kitchen with built-in appliances and upgrade ceiling height cabinets and high-end granite with perfect size kitchen<br>island. The house comes with spice kitchen for all cooking needs. The kitchen is open to the dining room which is next to spacious living room. The dining area is<br>large and has a large expanse of windows! Enjoy beautiful evenings sitting out and dining on the deck! The primary bedroom has a 5-piece ensuite and huge walk-in<br>closet. There are 2 other spacious bedrooms on the upper floor and 4-piece bathroom for them. The bonus room is spacious and has lots of sunlight coming through<br>the window, and bonus room comes with wet bar, you can enjoy a drink after the hard-working day. The laundry room has built-in shelves for storage. A WALK-OUT<br>basement with wet-bar and much more! The thoughtfully designed 2-bedroom WALKOUT basement features large windows; Laundry room rough-in installed. Within<br>walking distance of numerous parks, walking trails, transit, T&T supermarket, Costco and tons of commercial. Conveniently located within close distance to Stoney<br>Trail, Shaganappi Trail, many shops and restaurants. The house has also been newly painted, carpets freshly steamed/ shampooed and professionally cleaned - it's<br>ready for its new owners! Don't miss out on this opportunity and book your showing today |                                                                                          |                                            |                                                               |  |  |  |