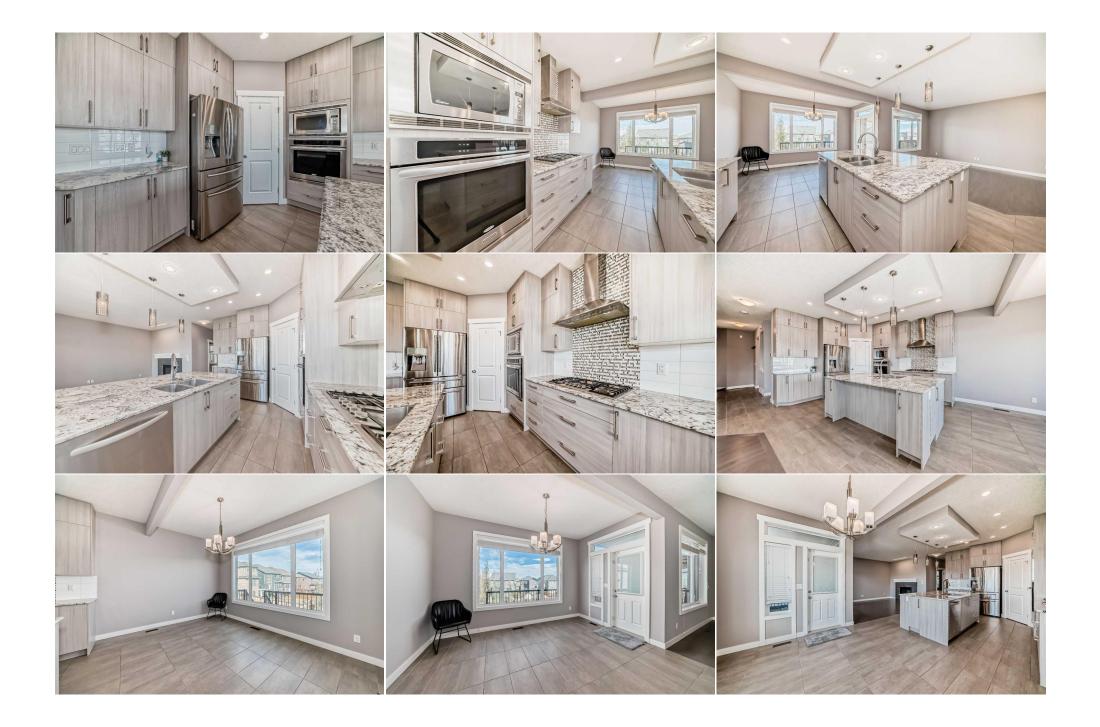

| Balcony<br>5pc Ensuite bath<br>Laundry<br>Bedroom<br>Flex Space | Second<br>Second<br>Basement<br>Basement<br>Basement                                                                                                                                                                                                 | 7`11" x 9`11"<br>14`5" x 11`0"<br>5`8" x 8`4"<br>11`7" x 11`6"<br>13`6" x 12`4"                                                                                                                                                                                                                                                                                                                                                                                                                                                                                                                                                                                                                                                                                                                                                                                                                                                                                                                                                                                                                                                                                                                                                                                                                                                                                                                                                                                                                                                                                                                                                                                                                                                                                                                                                                                                                                                                   | Walk-In Closet<br>Furnace/Utility Room<br>4pc Bathroom<br>Bedroom<br>Legal/Tax/Financial | Second<br>Basement<br>Basement<br>Basement | 5`4" x 12`4"<br>12`3" x 11`7"<br>4`11" x 8`4"<br>17`0" x 8`5" |  |  |  |
|-----------------------------------------------------------------|------------------------------------------------------------------------------------------------------------------------------------------------------------------------------------------------------------------------------------------------------|---------------------------------------------------------------------------------------------------------------------------------------------------------------------------------------------------------------------------------------------------------------------------------------------------------------------------------------------------------------------------------------------------------------------------------------------------------------------------------------------------------------------------------------------------------------------------------------------------------------------------------------------------------------------------------------------------------------------------------------------------------------------------------------------------------------------------------------------------------------------------------------------------------------------------------------------------------------------------------------------------------------------------------------------------------------------------------------------------------------------------------------------------------------------------------------------------------------------------------------------------------------------------------------------------------------------------------------------------------------------------------------------------------------------------------------------------------------------------------------------------------------------------------------------------------------------------------------------------------------------------------------------------------------------------------------------------------------------------------------------------------------------------------------------------------------------------------------------------------------------------------------------------------------------------------------------------|------------------------------------------------------------------------------------------|--------------------------------------------|---------------------------------------------------------------|--|--|--|
| Title:<br><b>Fee Simple</b><br>Legal Desc:                      | 1312495                                                                                                                                                                                                                                              | Zoning:<br><b>R-G</b>                                                                                                                                                                                                                                                                                                                                                                                                                                                                                                                                                                                                                                                                                                                                                                                                                                                                                                                                                                                                                                                                                                                                                                                                                                                                                                                                                                                                                                                                                                                                                                                                                                                                                                                                                                                                                                                                                                                             |                                                                                          |                                            |                                                               |  |  |  |
|                                                                 |                                                                                                                                                                                                                                                      |                                                                                                                                                                                                                                                                                                                                                                                                                                                                                                                                                                                                                                                                                                                                                                                                                                                                                                                                                                                                                                                                                                                                                                                                                                                                                                                                                                                                                                                                                                                                                                                                                                                                                                                                                                                                                                                                                                                                                   | Remarks                                                                                  |                                            |                                                               |  |  |  |
| Pub Rmks:<br>Inclusions:<br>Property Listed By:                 | floor and bright bonu<br>entering, the home gi<br>great room and Den/c<br>island. The house con<br>large and has a large<br>closet. There are 2 ot<br>the window, and bonu<br>basement with wet-ba<br>walking distance of n<br>Trail, Shaganappi Tra | Welcome to this beautiful house in the sought after community of Sherwood with 5 bedrooms and 3.5 bathrooms with walkout basement along with den on main<br>floor and bright bonus room in the upper level that can be used for different needs. With nearly 3000 square feet of living space including the basement. Upon<br>entering, the home gives a sense of warmth and elegance. The main floor embraces an airy and well-lit ambiance, featuring a large open concept kitchen dining,<br>great room and Den/computer room. Spacious kitchen with built-in appliances and upgrade ceiling height cabinets and high-end granite with perfect size kitchen<br>island. The house comes with spice kitchen for all cooking needs. The kitchen is open to the dining room which is next to spacious living room. The dining area is<br>large and has a large expanse of windows! Enjoy beautiful evenings sitting out and dining on the deck! The primary bedroom has a 5-piece ensuite and huge walk-in<br>closet. There are 2 other spacious bedrooms on the upper floor and 4-piece bathroom for them. The bonus room is spacious and has lots of sunlight coming through<br>the window, and bonus room comes with wet bar, you can enjoy a drink after the hard-working day. The laundry room has built-in shelves for storage. A WALK-OUT<br>basement with wet-bar and much more! The thoughtfully designed 2-bedroom WALKOUT basement features large windows; Laundry room rough-in installed. Within<br>walking distance of numerous parks, walking trails, transit, T&T supermarket, Costco and tons of commercial. Conveniently located within close distance to Stoney<br>Trail, Shaganappi Trail, many shops and restaurants. The house has also been newly painted, carpets freshly steamed/ shampooed and professionally cleaned - it's<br>ready for its new owners! Don't miss out on this opportunity and book your showing today |                                                                                          |                                            |                                                               |  |  |  |