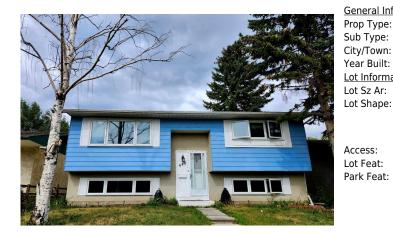

## 444 PENWORTH Rise, Calgary T2A 4E2

| MLS®#: A2173889 Area: Penbrooke Meadows Listing 10/ | LO/18/24 List Price:             | \$529,000       |
|-----------------------------------------------------|----------------------------------|-----------------|
| Date:                                               |                                  |                 |
| Status: Active County: Calgary Change: -\$2         | <b>\$20k, 01-Dec</b> Association | : Fort McMurray |

| eral Information | Residential    |                       |                     | <u>DOM</u><br><b>46</b>  |              |  |
|------------------|----------------|-----------------------|---------------------|--------------------------|--------------|--|
| 21               |                |                       |                     |                          |              |  |
| Type:            | Detached       |                       |                     | Layout                   |              |  |
| /Town:           | Calgary        | Finished Floor Ar     | <u>ea</u>           | Beds:                    | 4 (2 2 )     |  |
| r Built:         | 1972           | Abv Sqft:             | 963                 | Baths:                   | 2.0 (2 0)    |  |
| Information      |                | Low Sqft:             |                     | Style:                   | Bi-Level     |  |
| Sz Ar:           | 4,402 sqft     | Ttl Sqft:             | 963                 |                          |              |  |
| Shape:           |                |                       |                     | De alvie a               |              |  |
|                  |                |                       |                     | <u>Parking</u>           |              |  |
|                  |                |                       |                     | Ttl Park:                | 2            |  |
|                  |                |                       |                     | Garage Sz:               | 2            |  |
| ess:             |                |                       |                     |                          |              |  |
| Feat:            | Back Lane,Back | Yard,City Lot,Fruit T | rees/Shrub(s),Few 1 | rees,Street Lighting,Rec | tangular Lot |  |
|                  |                |                       |                     |                          |              |  |