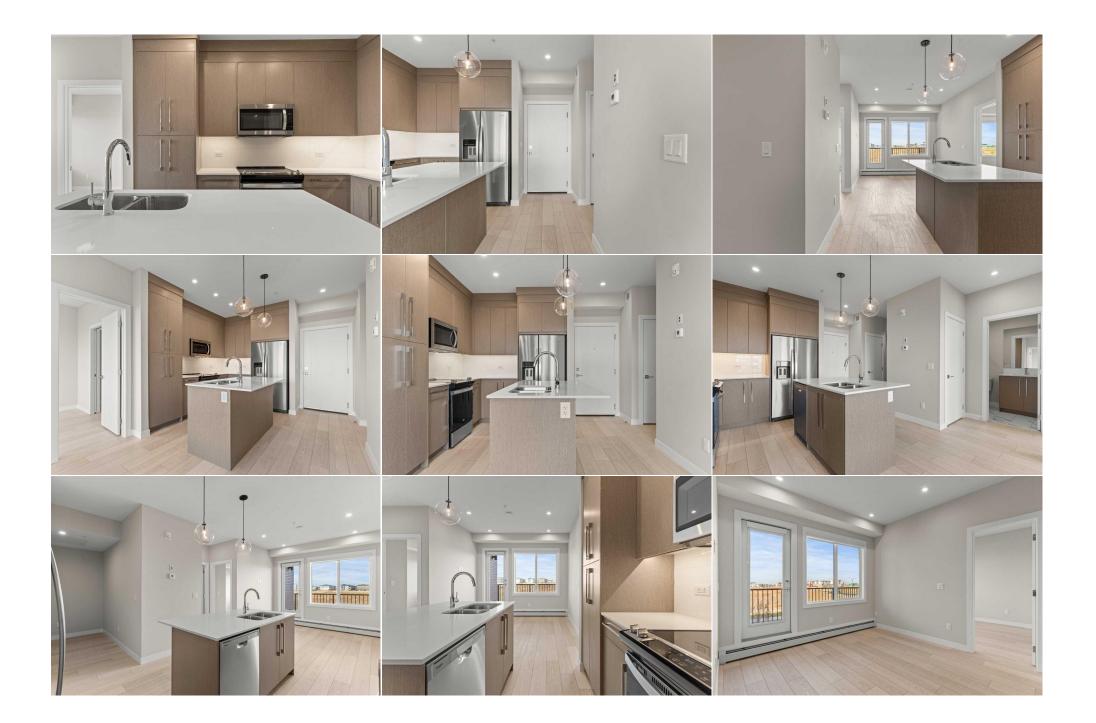

| Legal Desc:                        | Fee Freq:<br>Monthly<br>2411038                                                                                                                                                                                                                                                                                                                                                                                                                                                                                                                                                                                                                                                                                                                                                                                                                                                                                                                                                                                                                                                                                                                                                                        |  |  |  |  |
|------------------------------------|--------------------------------------------------------------------------------------------------------------------------------------------------------------------------------------------------------------------------------------------------------------------------------------------------------------------------------------------------------------------------------------------------------------------------------------------------------------------------------------------------------------------------------------------------------------------------------------------------------------------------------------------------------------------------------------------------------------------------------------------------------------------------------------------------------------------------------------------------------------------------------------------------------------------------------------------------------------------------------------------------------------------------------------------------------------------------------------------------------------------------------------------------------------------------------------------------------|--|--|--|--|
|                                    | Remarks                                                                                                                                                                                                                                                                                                                                                                                                                                                                                                                                                                                                                                                                                                                                                                                                                                                                                                                                                                                                                                                                                                                                                                                                |  |  |  |  |
| Pub Rmks:                          | OPEN HOUSE November 16 & 17 from 11-1pm! Welcome home to 2212, 395 Skyview Parkway! This TWO Bedroom, TWO Bathroom PLUS Den home is perfect for a first time buyer or INVESTMENT property. This property is pet friendly with board approval and offers low condo fees making this an affordable place to live! No need for a gym membership as this condo offers a fitness center. It also comes with UNDERGROUND, titled parking. The open-concept layout features luxury vinyl plank flooring throughout. The Kitchen features quartz countertops, stainless steel appliances, and full-height cabinetry, offering sleek design and optimal functionality. The Primary Suite is a equip with a walk-through closet leading to a 3-piece ensuite. The additional Bedroom and Den provide flexibility and extra space for guests or a home office. In-suite laundry and a blind's package add convenience - this is truly a move in ready property. Step outside to your private Balcony, offering a relaxing outdoor space. Residents at Cavallo enjoy amenities, including a gym, entertainment lounge, pet spa, and landscaped courtyard. Schedule your viewing today - this unit won't last long! |  |  |  |  |
| Inclusions:<br>Property Listed By: | n/a<br>The Real Estate District                                                                                                                                                                                                                                                                                                                                                                                                                                                                                                                                                                                                                                                                                                                                                                                                                                                                                                                                                                                                                                                                                                                                                                        |  |  |  |  |