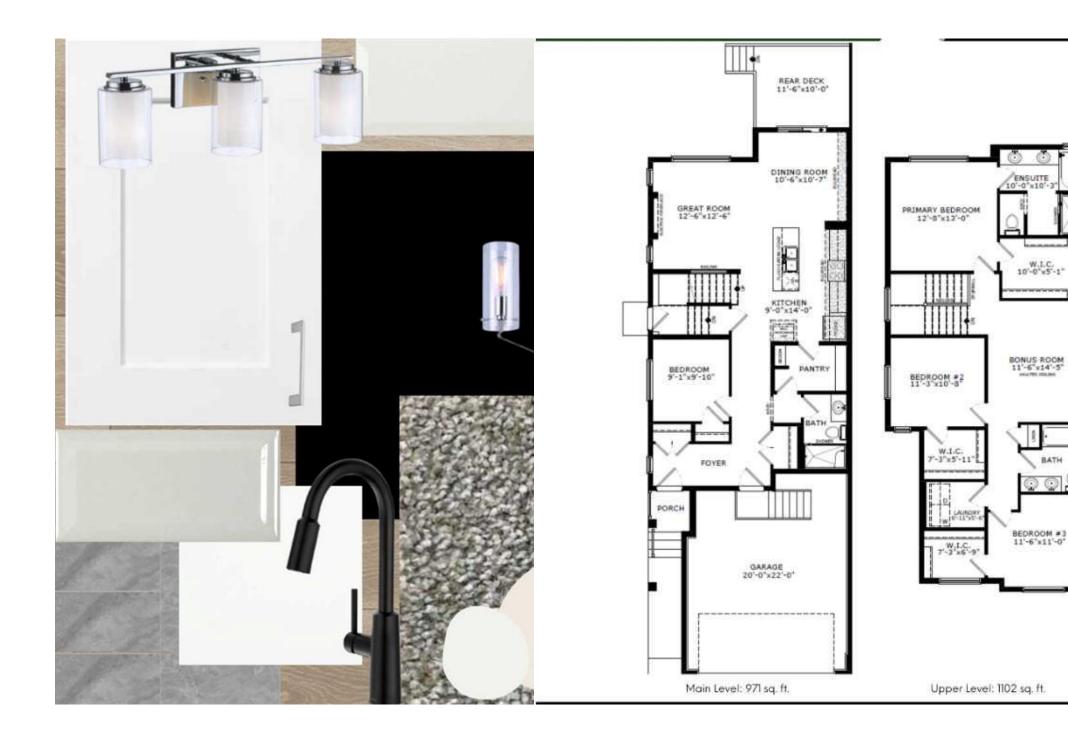

| T                                                                                      |                                                                                       | General Information<br>Prop Type:<br>Sub Type:<br>City/Town:<br>Year Built:<br>Lot Information | Residential<br>Semi Detached (<br>Duplex)<br>Airdrie<br>2024 | <b>Half</b><br><u>Finished Floor Ard</u><br>Abv Sqft:<br>Low Sqft:<br>Ttl Sqft: | ea<br>2,138<br>2,138 | DOM<br>33<br>Layout<br>Beds:<br>Baths:<br>Style: | 4 (4 )<br>3.0 (3 0)<br>2 Storey,Side by Side                                      |
|----------------------------------------------------------------------------------------|---------------------------------------------------------------------------------------|------------------------------------------------------------------------------------------------|--------------------------------------------------------------|---------------------------------------------------------------------------------|----------------------|--------------------------------------------------|-----------------------------------------------------------------------------------|
|                                                                                        |                                                                                       | Lot Sz Ar:<br>Lot Shape:<br>Access:<br>Lot Feat:<br>Park Feat:                                 | 3,125 sqft<br>Level,Street Lig<br>Double Garage /            |                                                                                 |                      | <u>Parking</u><br>Ttl Park:<br>Garage Sz:        | 4<br>2                                                                            |
|                                                                                        |                                                                                       |                                                                                                | Utilities and Fea                                            | atures                                                                          |                      |                                                  |                                                                                   |
| •                                                                                      | bhalt Shingle<br>ced Air,Natural Gas                                                  |                                                                                                |                                                              | truction:<br>I Siding,Wood Frame<br>ing:                                        |                      |                                                  |                                                                                   |
| Ext Feat: Nor                                                                          | ne                                                                                    | Carpet,Vinyl Plank<br>Water Source:<br>Fnd/Bsmt:<br>Poured Concrete                            |                                                              |                                                                                 |                      |                                                  |                                                                                   |
| Kitchen Appl:<br>Int Feat:                                                             | Dishwasher,Electric Range<br>Closet Organizers,Double V<br>Counters,Walk-In Closet(s) | anity,Granite Counters,                                                                        | efrigerator                                                  |                                                                                 | parate Entrance,Sky  | light(s),Smart Home,Se                           | oaking Tub,Stone                                                                  |
| Utilities:                                                                             |                                                                                       |                                                                                                | Room Informa                                                 | ition                                                                           |                      |                                                  |                                                                                   |
| Room<br>3pc Bathroom<br>5pc Ensuite bath<br>Great Room<br>Bedroom - Primary<br>Bedroom | <u>Level</u><br>Main<br>Upper<br>Main<br>Upper<br>Upper                               | Main0`0" x 0`0"Upper0`0" x 0`0"Main12`6" x 12`6"Upper13`0" x 12`8"                             |                                                              | RoomLev5pc BathroomUppDining RoomMaiBedroomMaiBedroomUppBonus RoomUpp           |                      | 0`(<br>10<br>9`1<br>10                           | nensions<br>)" x 0`0"<br>`7" x 106`0"<br>10" x 9`1"<br>`8" x 11`3"<br>`5" x 11`6" |
| <br>Title:                                                                             |                                                                                       | Zoning:                                                                                        | Legal/Tax/Fina                                               | ncial                                                                           |                      |                                                  |                                                                                   |

| R2<br>2311882                                                                                                                                                                                                                                                                                                                                                                                                                                                                                                                                                                                                                                                                                                                                                                                                                                                                                                                                                                                                                    |  |  |  |  |  |  |
|----------------------------------------------------------------------------------------------------------------------------------------------------------------------------------------------------------------------------------------------------------------------------------------------------------------------------------------------------------------------------------------------------------------------------------------------------------------------------------------------------------------------------------------------------------------------------------------------------------------------------------------------------------------------------------------------------------------------------------------------------------------------------------------------------------------------------------------------------------------------------------------------------------------------------------------------------------------------------------------------------------------------------------|--|--|--|--|--|--|
| Remarks                                                                                                                                                                                                                                                                                                                                                                                                                                                                                                                                                                                                                                                                                                                                                                                                                                                                                                                                                                                                                          |  |  |  |  |  |  |
| Welcome to the Caspian 2 by Sterling Homes! This thoughtfully designed, spacious duplex offers an open-concept layout with standout features. Enjoy 9' ceilings on<br>both the main floor and basement, with extra windows throughout to enhance natural light. The main floor boasts a full bedroom and bathroom, perfect for guests<br>or multigenerational living. The kitchen is a chef's dream, featuring granite or quartz countertops, stainless steel appliances, a gas line to the range, a walk-in<br>pantry, and a chimney hood fan. The luxurious 5-piece ensuite includes dual sinks, a soaker tub, a walk-in shower with a fiberglass base and tiled walls, plus a<br>sliding glass barn door. Other highlights include a side entrance, a vaulted ceiling in the bonus room, an electric fireplace with a floor-to-ceiling tile face, and a<br>privacy wall at the rear. Triple-pane windows and the Smart Energy Package add efficiency, making this home both stylish and practical. Photos are representative. |  |  |  |  |  |  |
| Ν/Α                                                                                                                                                                                                                                                                                                                                                                                                                                                                                                                                                                                                                                                                                                                                                                                                                                                                                                                                                                                                                              |  |  |  |  |  |  |
| Bode Platform Inc.                                                                                                                                                                                                                                                                                                                                                                                                                                                                                                                                                                                                                                                                                                                                                                                                                                                                                                                                                                                                               |  |  |  |  |  |  |
|                                                                                                                                                                                                                                                                                                                                                                                                                                                                                                                                                                                                                                                                                                                                                                                                                                                                                                                                                                                                                                  |  |  |  |  |  |  |