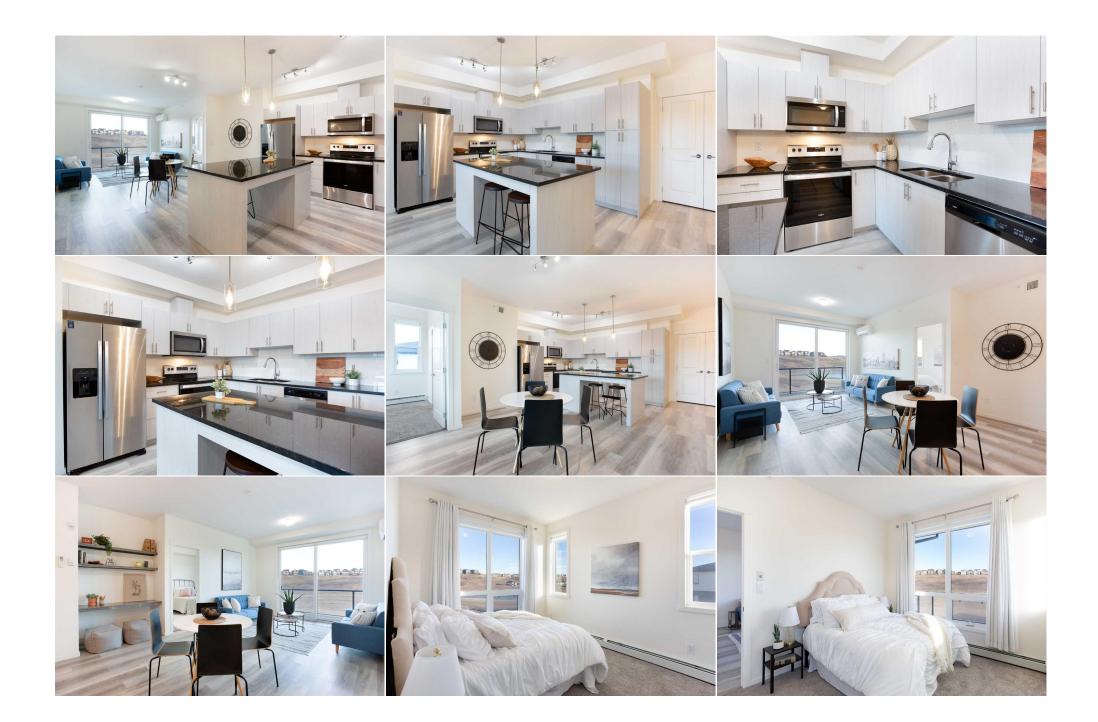

Utilities and Features

| Roof:<br>Heating:<br>Sewer:              | Baseboard | eboard Construction:<br>Flooring:                                                                                                                                                    |               |                                |       |               |  |  |  |  |
|------------------------------------------|-----------|--------------------------------------------------------------------------------------------------------------------------------------------------------------------------------------|---------------|--------------------------------|-------|---------------|--|--|--|--|
| Ext Feat:                                | Balcony   |                                                                                                                                                                                      |               | Carpet, Vinyl<br>Water Source: |       |               |  |  |  |  |
| Kitchen Appl:<br>Int Feat:<br>Utilities: |           | Fnd/Bsmt:<br>Dishwasher,Dryer,Electric Stove,Microwave Hood Fan,Refrigerator,Washer,Window Coverings<br>Granite Counters,Kitchen Island,Open Floorplan,See Remarks,Walk-In Closet(s) |               |                                |       |               |  |  |  |  |
| otinticol                                |           |                                                                                                                                                                                      |               | Room Information               |       |               |  |  |  |  |
| Room                                     |           | Level                                                                                                                                                                                | Dimensions    | <u>Room</u>                    | Level | Dimensions    |  |  |  |  |
| Kitchen                                  |           | Main                                                                                                                                                                                 | 16`4" x 10`6" | Dining Room                    | Main  | 14`2" x 5`6"  |  |  |  |  |
| Living Room                              |           | Main                                                                                                                                                                                 | 12`3" x 12`0" | Laundry                        | Main  | 3`6" x 3`2"   |  |  |  |  |
| Balcony                                  |           | Main                                                                                                                                                                                 | 23`9" x 7`0"  | Bedroom                        | Main  | 11`11" x 9`6" |  |  |  |  |
| Bedroom                                  |           | Main                                                                                                                                                                                 | 11`10" x 9`6" | Walk-In Closet                 | Main  | 7`3" x 5`4"   |  |  |  |  |
| Walk-In Closet                           | t         | Main                                                                                                                                                                                 | 7`4" x 4`11"  | 4pc Bathroom                   | Main  | 9`4" x 4`11"  |  |  |  |  |
| 3pc Ensuite bath                         |           | Main                                                                                                                                                                                 | 10`4" x 4`11" |                                |       |               |  |  |  |  |
| -                                        |           |                                                                                                                                                                                      |               | Legal/Tax/Financial            |       |               |  |  |  |  |

| Condo Fee:<br><b>\$425</b>                      | Title:<br><b>Fee Simple</b><br>Fee Freq:<br><b>Monthly</b>                                                                                                                                                                                                                                                                                                                                              | Zoning:<br>M-2                                                                                                                                                                                                                                                                                                                                                                                                                                                                                                                                                                                                                                                                                                                                                                                                                                       |
|-------------------------------------------------|---------------------------------------------------------------------------------------------------------------------------------------------------------------------------------------------------------------------------------------------------------------------------------------------------------------------------------------------------------------------------------------------------------|------------------------------------------------------------------------------------------------------------------------------------------------------------------------------------------------------------------------------------------------------------------------------------------------------------------------------------------------------------------------------------------------------------------------------------------------------------------------------------------------------------------------------------------------------------------------------------------------------------------------------------------------------------------------------------------------------------------------------------------------------------------------------------------------------------------------------------------------------|
| Legal Desc:                                     | 2210610                                                                                                                                                                                                                                                                                                                                                                                                 | emarks                                                                                                                                                                                                                                                                                                                                                                                                                                                                                                                                                                                                                                                                                                                                                                                                                                               |
| Pub Rmks:<br>Inclusions:<br>Property Listed By: | Opportunities like this are rare—don't miss your chance to own<br>and ponds! This stunning 2-bedroom, 2-bathroom condo boasts<br>primary and secondary bedrooms. From your private balcony, ta<br>long day. This home has been meticulously cared for by the orig<br>parking spaces (one underground), additional storage, and air o<br>walking access to scenic paths, parks, and the popular Sage Hil | CT VIEWS OF THE PONDS AND THE VALLEY   AIR CONDITIONED   SHOWHOME CONDITION<br>a top-floor, corner unit in Sage Hill Park II with some of the most breathtaking views of the valley<br>is an ideal layout that offers enhanced privacy, with the living room thoughtfully separating the<br>ake in the uninterrupted views of the serene ponds and rolling valley—perfect for relaxing after a<br>ginal owners and features numerous upgrades throughout. Enjoy the added convenience of two titled<br>conditioning for those warm summer days. This location truly offers the best of Sage Hill, with<br>Il shopping area. Plus, affordable condo fees cover essentials like heat, water, sewer, professional<br>nsuring you enjoy a worry-free lifestyle. Experience one of the most exceptional units in the complex<br>e yours before it's gone! |