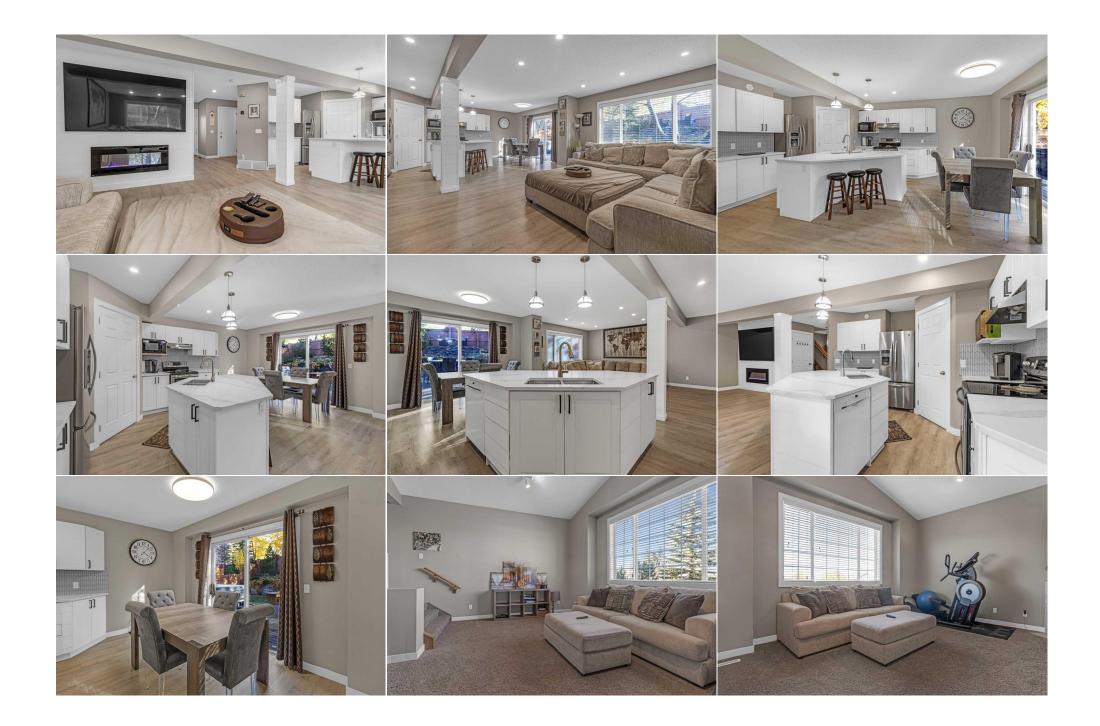

| Bedroom<br>Laundry                              | Basement<br>Basement                                                                                                                                                                                                                                                                                                                                                                                                                                                                                                                                                                                                                                                                                                                                                                                                                                                                                                                                                                                                                                                                                                                                                                                                                                                                                                                             | 9`11" x 10`7"<br>11`4" x 10`10" | <b>3pc Bathroom</b><br><b>Storage</b><br>Legal/Tax/Financial | Basement<br>Basement | 7`3" x 4`11"<br>4`9" x 3`3" |  |  |  |
|-------------------------------------------------|--------------------------------------------------------------------------------------------------------------------------------------------------------------------------------------------------------------------------------------------------------------------------------------------------------------------------------------------------------------------------------------------------------------------------------------------------------------------------------------------------------------------------------------------------------------------------------------------------------------------------------------------------------------------------------------------------------------------------------------------------------------------------------------------------------------------------------------------------------------------------------------------------------------------------------------------------------------------------------------------------------------------------------------------------------------------------------------------------------------------------------------------------------------------------------------------------------------------------------------------------------------------------------------------------------------------------------------------------|---------------------------------|--------------------------------------------------------------|----------------------|-----------------------------|--|--|--|
| Title:<br>Fee Simple<br>Legal Desc:             | 9712563                                                                                                                                                                                                                                                                                                                                                                                                                                                                                                                                                                                                                                                                                                                                                                                                                                                                                                                                                                                                                                                                                                                                                                                                                                                                                                                                          | Zoning:<br><b>R-CG</b>          | Demarks                                                      |                      |                             |  |  |  |
| Pub Rmks:<br>Inclusions:<br>Property Listed By: | Remarks<br>Welcome to this stunning 4-bedroom, 3.5-bathroom home located in the desirable community of Valley Ridge, home to a beautiful community golf course. Nestled<br>on a quiet cul-de-sac, this property boasts a massive pie-shaped lot with immaculate landscaping, including low-maintenance artificial turf, privacy fences, and<br>spacious decks featuring built-in lights—perfect for enjoying summer evenings outdoors. You'll also love the brand-new central air conditioner and the six-man hot<br>tub, making this home ideal for year-round comfort and relaxation. High ceilings will greet you throughout, giving the home a bright and airy feel. The modern<br>kitchen is a chef's dream, with quartz countertops, a large pantry, and plenty of space to cook and entertain. There's room for the whole family with a bonus room,<br>a living room, and a family room to enjoy. You'll appreciate the peace of mind with no Poly B plumbing and fully permitted basement development. With a park<br>directly across the street and the community golf course just minutes away, this home offers the perfect blend of tranquility, recreation, and convenience, making it<br>an ideal choice for any family seeking comfort and style.<br>Hot Tub, 86 Inch Television, patio fire table with six chairs<br>Real Broker |                                 |                                                              |                      |                             |  |  |  |