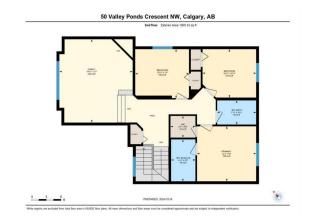

| <b>J</b> · · ·  |                                                                                                   |                                                                                               |                                                                                                                                                                                                                       |                                                                                                                                                                                                                                                                                                                       |  |  |  |
|-----------------|---------------------------------------------------------------------------------------------------|-----------------------------------------------------------------------------------------------|-----------------------------------------------------------------------------------------------------------------------------------------------------------------------------------------------------------------------|-----------------------------------------------------------------------------------------------------------------------------------------------------------------------------------------------------------------------------------------------------------------------------------------------------------------------|--|--|--|
| Back Yard,Corne | Back Yard,Corner Lot,Cul-De-Sac,Front Yard,Garden,No Neighbours Behind,Landscaped,Many Trees,Yard |                                                                                               |                                                                                                                                                                                                                       |                                                                                                                                                                                                                                                                                                                       |  |  |  |
|                 |                                                                                                   |                                                                                               |                                                                                                                                                                                                                       |                                                                                                                                                                                                                                                                                                                       |  |  |  |
|                 |                                                                                                   |                                                                                               | Garage Sz:                                                                                                                                                                                                            | 2                                                                                                                                                                                                                                                                                                                     |  |  |  |
|                 |                                                                                                   |                                                                                               | Ttl Park:                                                                                                                                                                                                             | 4                                                                                                                                                                                                                                                                                                                     |  |  |  |
|                 |                                                                                                   |                                                                                               | Parking                                                                                                                                                                                                               |                                                                                                                                                                                                                                                                                                                       |  |  |  |
| 5,511 sqπ       | iti Sqft:                                                                                         | 1,751                                                                                         |                                                                                                                                                                                                                       |                                                                                                                                                                                                                                                                                                                       |  |  |  |
| F F11           |                                                                                                   |                                                                                               | Style:                                                                                                                                                                                                                | 2 Storey                                                                                                                                                                                                                                                                                                              |  |  |  |
| 1998            |                                                                                                   | 1,751                                                                                         |                                                                                                                                                                                                                       | 3.5 (3 1)                                                                                                                                                                                                                                                                                                             |  |  |  |
| 5,              |                                                                                                   |                                                                                               |                                                                                                                                                                                                                       | 4(31)                                                                                                                                                                                                                                                                                                                 |  |  |  |
|                 | Finished Floor Ar                                                                                 |                                                                                               |                                                                                                                                                                                                                       | 4 (2 1 )                                                                                                                                                                                                                                                                                                              |  |  |  |
|                 |                                                                                                   |                                                                                               |                                                                                                                                                                                                                       |                                                                                                                                                                                                                                                                                                                       |  |  |  |
| Desidential     |                                                                                                   |                                                                                               | DOM                                                                                                                                                                                                                   |                                                                                                                                                                                                                                                                                                                       |  |  |  |
|                 | Residential<br>Detached<br>Calgary<br>1998<br>5,511 sqft<br>Back Yard,Corne<br>Lights,Pie Shape   | ResidentialDetachedCalgaryFinished Floor Ar1998Abv Sqft:Low Sqft:Low Sqft:5,511 sqftTtl Sqft: | Residential   Detached   Calgary Finished Floor Area   1998 Abv Sqft: 1,751   Low Sqft: 5,511 sqft Ttl Sqft: 1,751   Back Yard,Corner Lot,Cul-De-Sac,Front Yard,Garden,No N Lights,Pie Shaped Lot,Private,Treed 1,751 | Residential 10   Detached Layout   Calgary Finished Floor Area Beds:   1998 Abv Sqft: 1,751 Baths:   Low Sqft: 1,751 Style: 5,511 sqft Ttl Sqft: 1,751   5,511 sqft Ttl Sqft: 1,751 Back Yard,Corner Lot,Cul-De-Sac,Front Yard,Garden,No Neighbours Behind,Lands Lights,Pie Shaped Lot,Private,Treed Farking Streamed |  |  |  |

Utilities and Features

| Roof:<br>Heating:<br>Sewer:                                                                              | Pine Shake<br>Forced Air,Natural Gas |                                                                                                                                 | Construction:<br>Stone,Vinyl Siding,Wood S<br>Flooring:                                                                                                    | Stone, Vinyl Siding, Wood Siding                                        |                                                                                                                                  |  |
|----------------------------------------------------------------------------------------------------------|--------------------------------------|---------------------------------------------------------------------------------------------------------------------------------|------------------------------------------------------------------------------------------------------------------------------------------------------------|-------------------------------------------------------------------------|----------------------------------------------------------------------------------------------------------------------------------|--|
| Ext Feat: Fire Pit,Garden,Lighting,Private Yard                                                          |                                      |                                                                                                                                 | Carpet,Ceramic Tile,Vinyl<br>Water Source:<br>Fnd/Bsmt:                                                                                                    |                                                                         |                                                                                                                                  |  |
| Kitchen Appl:<br>Int Feat:<br>Utilities:                                                                 |                                      |                                                                                                                                 | Poured Concrete<br>control(s),Microwave,Range Hood,Refrigerator,Washer/Dryer,Window Coverings<br>,Vaulted Ceiling(s),Walk-In Closet(s)<br>Room Information |                                                                         |                                                                                                                                  |  |
| <u>Room</u><br>Living Room<br>Pantry<br>Foyer<br>Bonus Room<br>Walk-In Closet<br>Bedroom<br>4pc Bathroom | Second                               | Dimensions<br>12`7" x 15`10"<br>4`8" x 10`2"<br>8`7" x 3`3"<br>17`0" x 14`11"<br>4`5" x 5`1"<br>10`0" x 10`11"<br>4`11" x 7`11" | <u>Room</u><br>Kitchen<br>Dining Room<br>2pc Bathroom<br>Bedroom - Primary<br>4pc Ensuite bath<br>Bedroom<br>Family Room                                   | Level<br>Main<br>Main<br>Main<br>Second<br>Second<br>Second<br>Basement | Dimensions<br>14`5" x 12`10"<br>14`4" x 6`6"<br>4`6" x 4`11"<br>11`2" x 12`0"<br>8`7" x 4`11"<br>9`11" x 10`11"<br>15`6" x 11`7" |  |