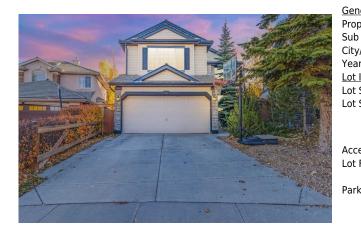

## 50 VALLEY PONDS Crescent, Calgary T3B 5T6

| MLS®#:  | A2174033 | Area:   | Valley Ridge | Listing          | 10/19/24 | List Price: <b>\$700,000</b> |
|---------|----------|---------|--------------|------------------|----------|------------------------------|
| Status: | Active   | County: | Calgary      | Date:<br>Change: | None     | Association: Fort McMurray   |

| <b>J</b> · · ·  |                                                                                                   |                                                                                               |                                                                                                                                                                                                                       |                                                                                                                                                                                                                                                                                                                       |  |  |  |
|-----------------|---------------------------------------------------------------------------------------------------|-----------------------------------------------------------------------------------------------|-----------------------------------------------------------------------------------------------------------------------------------------------------------------------------------------------------------------------|-----------------------------------------------------------------------------------------------------------------------------------------------------------------------------------------------------------------------------------------------------------------------------------------------------------------------|--|--|--|
| Back Yard,Corne | Back Yard,Corner Lot,Cul-De-Sac,Front Yard,Garden,No Neighbours Behind,Landscaped,Many Trees,Yard |                                                                                               |                                                                                                                                                                                                                       |                                                                                                                                                                                                                                                                                                                       |  |  |  |
|                 |                                                                                                   |                                                                                               |                                                                                                                                                                                                                       |                                                                                                                                                                                                                                                                                                                       |  |  |  |
|                 |                                                                                                   |                                                                                               | Garage Sz:                                                                                                                                                                                                            | 2                                                                                                                                                                                                                                                                                                                     |  |  |  |
|                 |                                                                                                   |                                                                                               | Ttl Park:                                                                                                                                                                                                             | 4                                                                                                                                                                                                                                                                                                                     |  |  |  |
|                 |                                                                                                   |                                                                                               | Parking                                                                                                                                                                                                               |                                                                                                                                                                                                                                                                                                                       |  |  |  |
| 5,511 sqπ       | iti Sqft:                                                                                         | 1,751                                                                                         |                                                                                                                                                                                                                       |                                                                                                                                                                                                                                                                                                                       |  |  |  |
| F F11           |                                                                                                   |                                                                                               | Style:                                                                                                                                                                                                                | 2 Storey                                                                                                                                                                                                                                                                                                              |  |  |  |
| 1998            |                                                                                                   | 1,751                                                                                         |                                                                                                                                                                                                                       | 3.5 (3 1)                                                                                                                                                                                                                                                                                                             |  |  |  |
| 5,              |                                                                                                   |                                                                                               |                                                                                                                                                                                                                       | 4(31)                                                                                                                                                                                                                                                                                                                 |  |  |  |
|                 | Finished Floor Ar                                                                                 |                                                                                               |                                                                                                                                                                                                                       | 4 (2 1 )                                                                                                                                                                                                                                                                                                              |  |  |  |
|                 |                                                                                                   |                                                                                               |                                                                                                                                                                                                                       |                                                                                                                                                                                                                                                                                                                       |  |  |  |
| Desidential     |                                                                                                   |                                                                                               | DOM                                                                                                                                                                                                                   |                                                                                                                                                                                                                                                                                                                       |  |  |  |
|                 | Residential<br>Detached<br>Calgary<br>1998<br>5,511 sqft<br>Back Yard,Corne<br>Lights,Pie Shape   | ResidentialDetachedCalgaryFinished Floor Ar1998Abv Sqft:Low Sqft:Low Sqft:5,511 sqftTtl Sqft: | Residential   Detached   Calgary Finished Floor Area   1998 Abv Sqft: 1,751   Low Sqft: 5,511 sqft Ttl Sqft: 1,751   Back Yard,Corner Lot,Cul-De-Sac,Front Yard,Garden,No N Lights,Pie Shaped Lot,Private,Treed 1,751 | Residential 10   Detached Layout   Calgary Finished Floor Area Beds:   1998 Abv Sqft: 1,751 Baths:   Low Sqft: 1,751 Style: 5,511 sqft Ttl Sqft: 1,751   5,511 sqft Ttl Sqft: 1,751 Back Yard,Corner Lot,Cul-De-Sac,Front Yard,Garden,No Neighbours Behind,Lands Lights,Pie Shaped Lot,Private,Treed Farking Streamed |  |  |  |

| Bedroom<br>Laundry                              | Basement<br>Basement                                                                                                                                                                                                                                                                                                                                                                                                                                                                                                                                                                                                                                                                                                                                                                                                                                                                                                                                                                                                                                                                                                                                                                                                                                                                                                                             | 9`11" x 10`7"<br>11`4" x 10`10" | <b>3pc Bathroom</b><br><b>Storage</b><br>Legal/Tax/Financial | Basement<br>Basement | 7`3" x 4`11"<br>4`9" x 3`3" |  |  |  |
|-------------------------------------------------|--------------------------------------------------------------------------------------------------------------------------------------------------------------------------------------------------------------------------------------------------------------------------------------------------------------------------------------------------------------------------------------------------------------------------------------------------------------------------------------------------------------------------------------------------------------------------------------------------------------------------------------------------------------------------------------------------------------------------------------------------------------------------------------------------------------------------------------------------------------------------------------------------------------------------------------------------------------------------------------------------------------------------------------------------------------------------------------------------------------------------------------------------------------------------------------------------------------------------------------------------------------------------------------------------------------------------------------------------|---------------------------------|--------------------------------------------------------------|----------------------|-----------------------------|--|--|--|
| Title:<br>Fee Simple<br>Legal Desc:             | 9712563                                                                                                                                                                                                                                                                                                                                                                                                                                                                                                                                                                                                                                                                                                                                                                                                                                                                                                                                                                                                                                                                                                                                                                                                                                                                                                                                          | Zoning:<br><b>R-CG</b>          | Demarks                                                      |                      |                             |  |  |  |
| Pub Rmks:<br>Inclusions:<br>Property Listed By: | Remarks<br>Welcome to this stunning 4-bedroom, 3.5-bathroom home located in the desirable community of Valley Ridge, home to a beautiful community golf course. Nestled<br>on a quiet cul-de-sac, this property boasts a massive pie-shaped lot with immaculate landscaping, including low-maintenance artificial turf, privacy fences, and<br>spacious decks featuring built-in lights—perfect for enjoying summer evenings outdoors. You'll also love the brand-new central air conditioner and the six-man hot<br>tub, making this home ideal for year-round comfort and relaxation. High ceilings will greet you throughout, giving the home a bright and airy feel. The modern<br>kitchen is a chef's dream, with quartz countertops, a large pantry, and plenty of space to cook and entertain. There's room for the whole family with a bonus room,<br>a living room, and a family room to enjoy. You'll appreciate the peace of mind with no Poly B plumbing and fully permitted basement development. With a park<br>directly across the street and the community golf course just minutes away, this home offers the perfect blend of tranquility, recreation, and convenience, making it<br>an ideal choice for any family seeking comfort and style.<br>Hot Tub, 86 Inch Television, patio fire table with six chairs<br>Real Broker |                                 |                                                              |                      |                             |  |  |  |