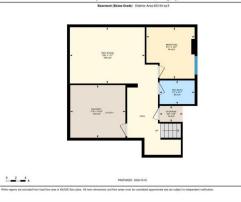

Utilities and Features

| Roof:<br>Heating:<br>Sewer:                                                                              | Pine Shake<br>Forced Air,Natural Gas |                                                                                                                                 | Construction:<br>Stone,Vinyl Siding,Wood S<br>Flooring:                                                                                                    | Stone, Vinyl Siding, Wood Siding                                        |                                                                                                                                  |  |
|----------------------------------------------------------------------------------------------------------|--------------------------------------|---------------------------------------------------------------------------------------------------------------------------------|------------------------------------------------------------------------------------------------------------------------------------------------------------|-------------------------------------------------------------------------|----------------------------------------------------------------------------------------------------------------------------------|--|
| Ext Feat: Fire Pit,Garden,Lighting,Private Yard                                                          |                                      |                                                                                                                                 | Carpet,Ceramic Tile,Vinyl<br>Water Source:<br>Fnd/Bsmt:                                                                                                    |                                                                         |                                                                                                                                  |  |
| Kitchen Appl:<br>Int Feat:<br>Utilities:                                                                 |                                      |                                                                                                                                 | Poured Concrete<br>control(s),Microwave,Range Hood,Refrigerator,Washer/Dryer,Window Coverings<br>,Vaulted Ceiling(s),Walk-In Closet(s)<br>Room Information |                                                                         |                                                                                                                                  |  |
| <u>Room</u><br>Living Room<br>Pantry<br>Foyer<br>Bonus Room<br>Walk-In Closet<br>Bedroom<br>4pc Bathroom | Second                               | Dimensions<br>12`7" x 15`10"<br>4`8" x 10`2"<br>8`7" x 3`3"<br>17`0" x 14`11"<br>4`5" x 5`1"<br>10`0" x 10`11"<br>4`11" x 7`11" | <u>Room</u><br>Kitchen<br>Dining Room<br>2pc Bathroom<br>Bedroom - Primary<br>4pc Ensuite bath<br>Bedroom<br>Family Room                                   | Level<br>Main<br>Main<br>Main<br>Second<br>Second<br>Second<br>Basement | Dimensions<br>14`5" x 12`10"<br>14`4" x 6`6"<br>4`6" x 4`11"<br>11`2" x 12`0"<br>8`7" x 4`11"<br>9`11" x 10`11"<br>15`6" x 11`7" |  |

| Bedroom<br>Laundry                              | Basement<br>Basement                                                                                                                                                                                                                                                                                                                                                                                                                                                                                                                                                                                                                                                                                                                                                                                                                                                                                                                                                                                                                                                                                                                                                                                                                                                                                                                             | 9`11" x 10`7"<br>11`4" x 10`10" | <b>3pc Bathroom</b><br><b>Storage</b><br>Legal/Tax/Financial | Basement<br>Basement | 7`3" x 4`11"<br>4`9" x 3`3" |  |  |  |
|-------------------------------------------------|--------------------------------------------------------------------------------------------------------------------------------------------------------------------------------------------------------------------------------------------------------------------------------------------------------------------------------------------------------------------------------------------------------------------------------------------------------------------------------------------------------------------------------------------------------------------------------------------------------------------------------------------------------------------------------------------------------------------------------------------------------------------------------------------------------------------------------------------------------------------------------------------------------------------------------------------------------------------------------------------------------------------------------------------------------------------------------------------------------------------------------------------------------------------------------------------------------------------------------------------------------------------------------------------------------------------------------------------------|---------------------------------|--------------------------------------------------------------|----------------------|-----------------------------|--|--|--|
| Title:<br>Fee Simple<br>Legal Desc:             | 9712563                                                                                                                                                                                                                                                                                                                                                                                                                                                                                                                                                                                                                                                                                                                                                                                                                                                                                                                                                                                                                                                                                                                                                                                                                                                                                                                                          | Zoning:<br><b>R-CG</b>          | Demarks                                                      |                      |                             |  |  |  |
| Pub Rmks:<br>Inclusions:<br>Property Listed By: | Remarks<br>Welcome to this stunning 4-bedroom, 3.5-bathroom home located in the desirable community of Valley Ridge, home to a beautiful community golf course. Nestled<br>on a quiet cul-de-sac, this property boasts a massive pie-shaped lot with immaculate landscaping, including low-maintenance artificial turf, privacy fences, and<br>spacious decks featuring built-in lights—perfect for enjoying summer evenings outdoors. You'll also love the brand-new central air conditioner and the six-man hot<br>tub, making this home ideal for year-round comfort and relaxation. High ceilings will greet you throughout, giving the home a bright and airy feel. The modern<br>kitchen is a chef's dream, with quartz countertops, a large pantry, and plenty of space to cook and entertain. There's room for the whole family with a bonus room,<br>a living room, and a family room to enjoy. You'll appreciate the peace of mind with no Poly B plumbing and fully permitted basement development. With a park<br>directly across the street and the community golf course just minutes away, this home offers the perfect blend of tranquility, recreation, and convenience, making it<br>an ideal choice for any family seeking comfort and style.<br>Hot Tub, 86 Inch Television, patio fire table with six chairs<br>Real Broker |                                 |                                                              |                      |                             |  |  |  |