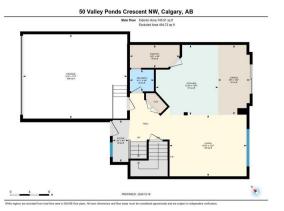

| <b>J</b> · · ·  |                                                                                                   |                                                                                               |                                                                                                                                                                                                                       |                                                                                                                                                                                                                                                                                                                       |  |  |  |
|-----------------|---------------------------------------------------------------------------------------------------|-----------------------------------------------------------------------------------------------|-----------------------------------------------------------------------------------------------------------------------------------------------------------------------------------------------------------------------|-----------------------------------------------------------------------------------------------------------------------------------------------------------------------------------------------------------------------------------------------------------------------------------------------------------------------|--|--|--|
| Back Yard,Corne | Back Yard,Corner Lot,Cul-De-Sac,Front Yard,Garden,No Neighbours Behind,Landscaped,Many Trees,Yard |                                                                                               |                                                                                                                                                                                                                       |                                                                                                                                                                                                                                                                                                                       |  |  |  |
|                 |                                                                                                   |                                                                                               |                                                                                                                                                                                                                       |                                                                                                                                                                                                                                                                                                                       |  |  |  |
|                 |                                                                                                   |                                                                                               | Garage Sz:                                                                                                                                                                                                            | 2                                                                                                                                                                                                                                                                                                                     |  |  |  |
|                 |                                                                                                   |                                                                                               | Ttl Park:                                                                                                                                                                                                             | 4                                                                                                                                                                                                                                                                                                                     |  |  |  |
|                 |                                                                                                   |                                                                                               | Parking                                                                                                                                                                                                               |                                                                                                                                                                                                                                                                                                                       |  |  |  |
| 5,511 sqπ       | iti Sqft:                                                                                         | 1,751                                                                                         |                                                                                                                                                                                                                       |                                                                                                                                                                                                                                                                                                                       |  |  |  |
| F F11           |                                                                                                   |                                                                                               | Style:                                                                                                                                                                                                                | 2 Storey                                                                                                                                                                                                                                                                                                              |  |  |  |
| 1998            |                                                                                                   | 1,751                                                                                         |                                                                                                                                                                                                                       | 3.5 (3 1)                                                                                                                                                                                                                                                                                                             |  |  |  |
| 5,              |                                                                                                   |                                                                                               |                                                                                                                                                                                                                       | 4(31)                                                                                                                                                                                                                                                                                                                 |  |  |  |
|                 | Finished Floor Ar                                                                                 |                                                                                               |                                                                                                                                                                                                                       | 4 (2 1 )                                                                                                                                                                                                                                                                                                              |  |  |  |
|                 |                                                                                                   |                                                                                               |                                                                                                                                                                                                                       |                                                                                                                                                                                                                                                                                                                       |  |  |  |
| Desidential     |                                                                                                   |                                                                                               | DOM                                                                                                                                                                                                                   |                                                                                                                                                                                                                                                                                                                       |  |  |  |
|                 | Residential<br>Detached<br>Calgary<br>1998<br>5,511 sqft<br>Back Yard,Corne<br>Lights,Pie Shape   | ResidentialDetachedCalgaryFinished Floor Ar1998Abv Sqft:Low Sqft:Low Sqft:5,511 sqftTtl Sqft: | Residential   Detached   Calgary Finished Floor Area   1998 Abv Sqft: 1,751   Low Sqft: 5,511 sqft Ttl Sqft: 1,751   Back Yard,Corner Lot,Cul-De-Sac,Front Yard,Garden,No N Lights,Pie Shaped Lot,Private,Treed 1,751 | Residential 10   Detached Layout   Calgary Finished Floor Area Beds:   1998 Abv Sqft: 1,751 Baths:   Low Sqft: 1,751 Style: 5,511 sqft Ttl Sqft: 1,751   5,511 sqft Ttl Sqft: 1,751 Back Yard,Corner Lot,Cul-De-Sac,Front Yard,Garden,No Neighbours Behind,Lands Lights,Pie Shaped Lot,Private,Treed Farking Streamed |  |  |  |

Utilities and Features

| Roof:<br>Heating:<br>Sewer:                                                                              | Pine Shake<br>Forced Air,Natural Gas |                                                                                                                                 | Construction:<br>Stone,Vinyl Siding,Wood S<br>Flooring:                                                                                                    | Stone, Vinyl Siding, Wood Siding                                        |                                                                                                                                  |  |
|----------------------------------------------------------------------------------------------------------|--------------------------------------|---------------------------------------------------------------------------------------------------------------------------------|------------------------------------------------------------------------------------------------------------------------------------------------------------|-------------------------------------------------------------------------|----------------------------------------------------------------------------------------------------------------------------------|--|
| Ext Feat: Fire Pit,Garden,Lighting,Private Yard                                                          |                                      |                                                                                                                                 | Carpet,Ceramic Tile,Vinyl<br>Water Source:<br>Fnd/Bsmt:                                                                                                    |                                                                         |                                                                                                                                  |  |
| Kitchen Appl:<br>Int Feat:<br>Utilities:                                                                 |                                      |                                                                                                                                 | Poured Concrete<br>control(s),Microwave,Range Hood,Refrigerator,Washer/Dryer,Window Coverings<br>,Vaulted Ceiling(s),Walk-In Closet(s)<br>Room Information |                                                                         |                                                                                                                                  |  |
| <u>Room</u><br>Living Room<br>Pantry<br>Foyer<br>Bonus Room<br>Walk-In Closet<br>Bedroom<br>4pc Bathroom | Second                               | Dimensions<br>12`7" x 15`10"<br>4`8" x 10`2"<br>8`7" x 3`3"<br>17`0" x 14`11"<br>4`5" x 5`1"<br>10`0" x 10`11"<br>4`11" x 7`11" | <u>Room</u><br>Kitchen<br>Dining Room<br>2pc Bathroom<br>Bedroom - Primary<br>4pc Ensuite bath<br>Bedroom<br>Family Room                                   | Level<br>Main<br>Main<br>Main<br>Second<br>Second<br>Second<br>Basement | Dimensions<br>14`5" x 12`10"<br>14`4" x 6`6"<br>4`6" x 4`11"<br>11`2" x 12`0"<br>8`7" x 4`11"<br>9`11" x 10`11"<br>15`6" x 11`7" |  |