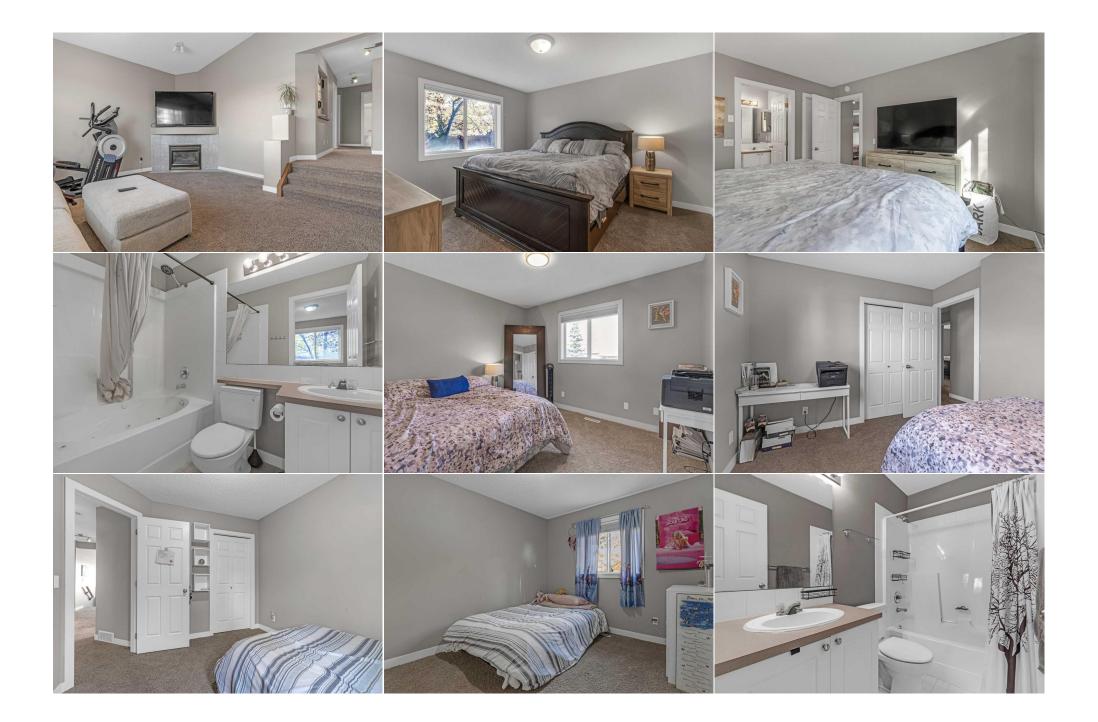

Utilities and Features

| Roof:<br>Heating:<br>Sewer:                                                                              | Pine Shake<br>Forced Air,Natural Gas |                                                                                                                                 | Construction:<br>Stone,Vinyl Siding,Wood S<br>Flooring:                                                                                                    | Stone, Vinyl Siding, Wood Siding                                        |                                                                                                                                  |  |
|----------------------------------------------------------------------------------------------------------|--------------------------------------|---------------------------------------------------------------------------------------------------------------------------------|------------------------------------------------------------------------------------------------------------------------------------------------------------|-------------------------------------------------------------------------|----------------------------------------------------------------------------------------------------------------------------------|--|
| Ext Feat: Fire Pit,Garden,Lighting,Private Yard                                                          |                                      |                                                                                                                                 | Carpet,Ceramic Tile,Vinyl<br>Water Source:<br>Fnd/Bsmt:                                                                                                    |                                                                         |                                                                                                                                  |  |
| Kitchen Appl:<br>Int Feat:<br>Utilities:                                                                 |                                      |                                                                                                                                 | Poured Concrete<br>control(s),Microwave,Range Hood,Refrigerator,Washer/Dryer,Window Coverings<br>,Vaulted Ceiling(s),Walk-In Closet(s)<br>Room Information |                                                                         |                                                                                                                                  |  |
| <u>Room</u><br>Living Room<br>Pantry<br>Foyer<br>Bonus Room<br>Walk-In Closet<br>Bedroom<br>4pc Bathroom | Second                               | Dimensions<br>12`7" x 15`10"<br>4`8" x 10`2"<br>8`7" x 3`3"<br>17`0" x 14`11"<br>4`5" x 5`1"<br>10`0" x 10`11"<br>4`11" x 7`11" | <u>Room</u><br>Kitchen<br>Dining Room<br>2pc Bathroom<br>Bedroom - Primary<br>4pc Ensuite bath<br>Bedroom<br>Family Room                                   | Level<br>Main<br>Main<br>Main<br>Second<br>Second<br>Second<br>Basement | Dimensions<br>14`5" x 12`10"<br>14`4" x 6`6"<br>4`6" x 4`11"<br>11`2" x 12`0"<br>8`7" x 4`11"<br>9`11" x 10`11"<br>15`6" x 11`7" |  |

| Bedroom<br>Laundry                              | Basement<br>Basement                                                                                                                                                                                                                                                                                                                                                                                                                                                                                                                                                                                                                                                                                                                                                                                                                                                                                                                                                                                                                                                                                                                                                                                                                                                                                                                             | 9`11" x 10`7"<br>11`4" x 10`10" | <b>3pc Bathroom</b><br><b>Storage</b><br>Legal/Tax/Financial | Basement<br>Basement | 7`3" x 4`11"<br>4`9" x 3`3" |  |  |  |
|-------------------------------------------------|--------------------------------------------------------------------------------------------------------------------------------------------------------------------------------------------------------------------------------------------------------------------------------------------------------------------------------------------------------------------------------------------------------------------------------------------------------------------------------------------------------------------------------------------------------------------------------------------------------------------------------------------------------------------------------------------------------------------------------------------------------------------------------------------------------------------------------------------------------------------------------------------------------------------------------------------------------------------------------------------------------------------------------------------------------------------------------------------------------------------------------------------------------------------------------------------------------------------------------------------------------------------------------------------------------------------------------------------------|---------------------------------|--------------------------------------------------------------|----------------------|-----------------------------|--|--|--|
| Title:<br>Fee Simple<br>Legal Desc:             | 9712563                                                                                                                                                                                                                                                                                                                                                                                                                                                                                                                                                                                                                                                                                                                                                                                                                                                                                                                                                                                                                                                                                                                                                                                                                                                                                                                                          | Zoning:<br><b>R-CG</b>          | Demarks                                                      |                      |                             |  |  |  |
| Pub Rmks:<br>Inclusions:<br>Property Listed By: | Remarks<br>Welcome to this stunning 4-bedroom, 3.5-bathroom home located in the desirable community of Valley Ridge, home to a beautiful community golf course. Nestled<br>on a quiet cul-de-sac, this property boasts a massive pie-shaped lot with immaculate landscaping, including low-maintenance artificial turf, privacy fences, and<br>spacious decks featuring built-in lights—perfect for enjoying summer evenings outdoors. You'll also love the brand-new central air conditioner and the six-man hot<br>tub, making this home ideal for year-round comfort and relaxation. High ceilings will greet you throughout, giving the home a bright and airy feel. The modern<br>kitchen is a chef's dream, with quartz countertops, a large pantry, and plenty of space to cook and entertain. There's room for the whole family with a bonus room,<br>a living room, and a family room to enjoy. You'll appreciate the peace of mind with no Poly B plumbing and fully permitted basement development. With a park<br>directly across the street and the community golf course just minutes away, this home offers the perfect blend of tranquility, recreation, and convenience, making it<br>an ideal choice for any family seeking comfort and style.<br>Hot Tub, 86 Inch Television, patio fire table with six chairs<br>Real Broker |                                 |                                                              |                      |                             |  |  |  |