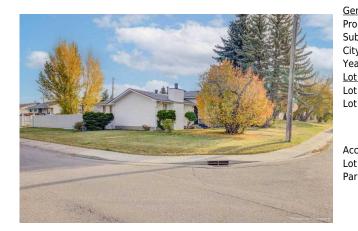

## 4802 FOREGO Avenue, Calgary T2A 2C3

| MLS®#:  | A2174034 | Area:   | Forest Heights | Listing          | 10/20/24       | List Price: <b>\$574,000</b> |
|---------|----------|---------|----------------|------------------|----------------|------------------------------|
| Status: | Active   | County: | Calgary        | Date:<br>Change: | -\$25k, 03-Dec | Association: Fort McMurray   |

|                                                           |                                                         |                                                                                                                   | DOM                                                                                        |                                                                                                                                                                                                                  |
|-----------------------------------------------------------|---------------------------------------------------------|-------------------------------------------------------------------------------------------------------------------|--------------------------------------------------------------------------------------------|------------------------------------------------------------------------------------------------------------------------------------------------------------------------------------------------------------------|
| Residential                                               |                                                         |                                                                                                                   | 104                                                                                        |                                                                                                                                                                                                                  |
| Detached                                                  |                                                         |                                                                                                                   | Layout                                                                                     |                                                                                                                                                                                                                  |
| Calgary                                                   | Finished Floor Area                                     |                                                                                                                   | Beds:                                                                                      | 2 (2 )                                                                                                                                                                                                           |
| 1960                                                      | Abv Sqft:                                               | 1,050                                                                                                             | Baths:                                                                                     | 2.0 (2 0)                                                                                                                                                                                                        |
|                                                           | Low Sqft:                                               |                                                                                                                   | Style:                                                                                     | 3 Level Split                                                                                                                                                                                                    |
| 5,963 sqft                                                | Ttl Sqft:                                               | 1,050                                                                                                             |                                                                                            |                                                                                                                                                                                                                  |
|                                                           |                                                         |                                                                                                                   | Parking                                                                                    |                                                                                                                                                                                                                  |
|                                                           |                                                         |                                                                                                                   | Ttl Park:                                                                                  | 2                                                                                                                                                                                                                |
|                                                           |                                                         |                                                                                                                   | Garage Sz:                                                                                 | 2                                                                                                                                                                                                                |
|                                                           |                                                         |                                                                                                                   | 5                                                                                          |                                                                                                                                                                                                                  |
| Corner Lot<br>t: Double Garage Detached.RV Access/Parking |                                                         |                                                                                                                   |                                                                                            |                                                                                                                                                                                                                  |
|                                                           | Detached<br>Calgary<br>1960<br>5,963 sqft<br>Corner Lot | Detached<br>Calgary <u>Finished Floor Ar</u><br>1960 Abv Sqft:<br>Low Sqft:<br>5,963 sqft Ttl Sqft:<br>Corner Lot | DetachedCalgaryFinished Floor Area1960Abv Sqft:1,050Low Sqft:1,0505,963 sqftTtl Sqft:1,050 | Residential 104   Detached Layout   Calgary Finished Floor Area Beds:   1960 Abv Sqft: 1,050 Baths:   Low Sqft: 1,050 Style:   5,963 sqft Ttl Sqft: 1,050   Parking<br>Ttl Park:<br>Garage Sz: Parking<br>Style: |