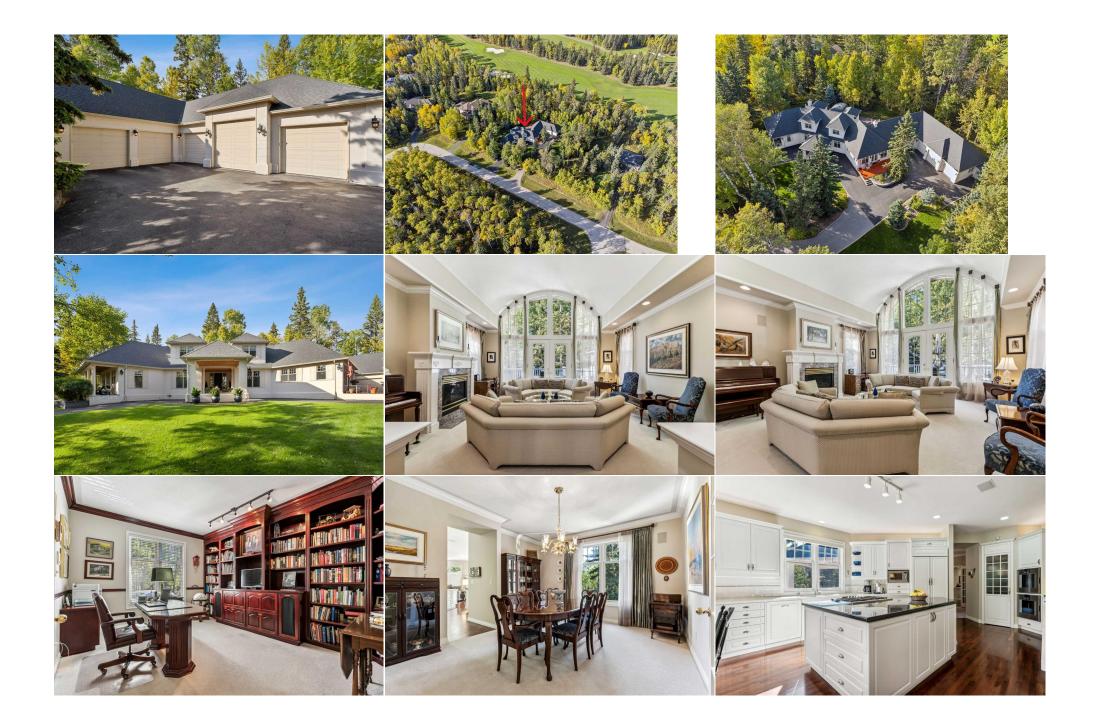

## 107 SUNRISE Way, Priddis Greens TOL 1W3

| MLS®#: <b>A2174051</b> | Area:   | Priddis Greens   | Listing<br>Date:                                                                                               | 10/23/24 | List Price                                                       | \$1,359,000                                                       |                |                                                                |                                                                       |
|------------------------|---------|------------------|----------------------------------------------------------------------------------------------------------------|----------|------------------------------------------------------------------|-------------------------------------------------------------------|----------------|----------------------------------------------------------------|-----------------------------------------------------------------------|
| Status: Active         | County: | Foothills County | Change:                                                                                                        | None     | Associatio                                                       | on: Fort McMurray                                                 |                |                                                                |                                                                       |
|                        |         |                  | General Inf<br>Prop Type:<br>Sub Type:<br>City/Town:<br>Year Built:<br>Lot Informa<br>Lot Sz Ar:<br>Lot Shape: | ation    | Residential<br>Detached<br>Priddis Greens<br>1993<br>46,173 sqft | <u>Finished Floor Area</u><br>Abv Sqft:<br>Low Sqft:<br>Ttl Sqft: | 3,509<br>3,509 | DOM<br>97<br>Layout<br>Beds:<br>Baths:<br>Style:               | 3 (3 )<br>3.0 (2 2)<br>1 and Half<br>Storey,Acreage with<br>Residence |
|                        |         |                  | Access:<br>Lot Feat:                                                                                           |          |                                                                  | ndecaned Many Trees                                               |                | Parking<br>Ttl Park:<br>Garage Sz:<br>prinklers,On Golf Course | 11<br>5<br>Privato Trood                                              |

| Media Room<br>Storage<br>Wine Cellar<br>4pc Bathroom | Lower<br>Lower<br>Lower<br>Second                                                                                                                                                                                                                                                                                                            | 18`3" x 16`9"<br>9`6" x 7`11"<br>8`8" x 5`5"<br>13`5" x 7`11"                                                                                                                                                                                                                                                                                                                                                                                                                                                              | Hobby Room<br>Furnace/Utility Room<br>5pc Ensuite bath<br>2pc Bathroom                                                                                                                                                                                                                                                                                                                                                                                                                                                                                                                          | Lower<br>Lower<br>Main<br>Main                                                                                                                                                                                                                                                                                                                                                                                    | 17`11" x 15`8"<br>27`8" x 23`10"<br>14`8" x 10`8"<br>9`2" x 8`1"                                                                                                                                                                                                                                                                                                                                                                                                                                                                                                                                                                                                                                                                                                   |
|------------------------------------------------------|----------------------------------------------------------------------------------------------------------------------------------------------------------------------------------------------------------------------------------------------------------------------------------------------------------------------------------------------|----------------------------------------------------------------------------------------------------------------------------------------------------------------------------------------------------------------------------------------------------------------------------------------------------------------------------------------------------------------------------------------------------------------------------------------------------------------------------------------------------------------------------|-------------------------------------------------------------------------------------------------------------------------------------------------------------------------------------------------------------------------------------------------------------------------------------------------------------------------------------------------------------------------------------------------------------------------------------------------------------------------------------------------------------------------------------------------------------------------------------------------|-------------------------------------------------------------------------------------------------------------------------------------------------------------------------------------------------------------------------------------------------------------------------------------------------------------------------------------------------------------------------------------------------------------------|--------------------------------------------------------------------------------------------------------------------------------------------------------------------------------------------------------------------------------------------------------------------------------------------------------------------------------------------------------------------------------------------------------------------------------------------------------------------------------------------------------------------------------------------------------------------------------------------------------------------------------------------------------------------------------------------------------------------------------------------------------------------|
| 2pc Bathroom                                         | Lower                                                                                                                                                                                                                                                                                                                                        | 8`6" x 8`2"                                                                                                                                                                                                                                                                                                                                                                                                                                                                                                                | Legal/Tax/Financial                                                                                                                                                                                                                                                                                                                                                                                                                                                                                                                                                                             |                                                                                                                                                                                                                                                                                                                                                                                                                   |                                                                                                                                                                                                                                                                                                                                                                                                                                                                                                                                                                                                                                                                                                                                                                    |
| Title:<br><b>Fee Simple</b><br>Legal Desc:           | 8611219                                                                                                                                                                                                                                                                                                                                      | Zoning:<br>RC                                                                                                                                                                                                                                                                                                                                                                                                                                                                                                              |                                                                                                                                                                                                                                                                                                                                                                                                                                                                                                                                                                                                 |                                                                                                                                                                                                                                                                                                                                                                                                                   |                                                                                                                                                                                                                                                                                                                                                                                                                                                                                                                                                                                                                                                                                                                                                                    |
|                                                      |                                                                                                                                                                                                                                                                                                                                              |                                                                                                                                                                                                                                                                                                                                                                                                                                                                                                                            | Remarks                                                                                                                                                                                                                                                                                                                                                                                                                                                                                                                                                                                         |                                                                                                                                                                                                                                                                                                                                                                                                                   |                                                                                                                                                                                                                                                                                                                                                                                                                                                                                                                                                                                                                                                                                                                                                                    |
| Pub Rmks:                                            | treed lot backing on<br>spacious bedroom h<br>contains a soaker, je<br>invited into a gracio<br>outdoor setting. whi<br>the formal dining roo<br>dining room is a hug<br>cooktop, trash comp<br>built-in desk. The br<br>area with built-in cal<br>separate laundry roo<br>floor heating & prov<br>room(pool table & e<br>powder room, hobby | the prestigious Priddis Greens golf<br>as a sitting area & a garden door ac<br>at tub & separate shower & water cl<br>us central foyer with cherry hardwo<br>ch can be accessed by a garden doo<br>om with French door & on the oppos<br>te chef's kitchen flooded with natura<br>actor, walk-in pantry, center island<br>eakfast nook opens to a wonderful<br>binets. Down the hall from the kitch<br>om with sink & cabinetry. The upper<br>ides a perfect space for family enjoy<br>quipment included) & wet bar with f | course. This home is fully developed<br>cessing a west facing, private deck.<br>loset. The generous walk-in closet has<br>od floors & an exceptional view throu<br>or to deck. The LR has a gas fireplace<br>site side is the impressive office/libra<br>al light & boasting cherry hardwood f<br>& separate baking counter with sink<br>deck perfect for your morning coffee<br>nen is access to the garage & hall close<br>r floor consists of 2 large bedrooms w<br>yment or entertaining guests providin<br>fridge & cabinetry-as well, an impress<br>s & cabinets, cedar closet, wine room | with the convenient, pri<br>The luxurious, updated in<br>s built-in shelving & drav<br>ugh to the grand, formal<br>& plenty of room to enter<br>ry having wall to wall she<br>loors, sub zero fridge, 2<br>, granite & quartz counter<br>watching the birds & the<br>set. As well this hall lead<br>ith walk-in closets & 4 p<br>ng a comfortable seating<br>sive media/theater room<br>plus huge utility room in | situated on a wonderfully landscaped 1.06 acre<br>imary bedroom being on the main floor. This<br>n 2018, 5 piece ensuite bath(travertine tile)<br>wers. Entering this beautiful home you are<br>living room with its view of the tranquil<br>ertain inside to out. To one side of the foyer is<br>elving (built-in speakers & file cabinets). Off the<br>built-in ovens, warming oven, Thermador gas<br>ertops, under cabinet lighting & convenient<br>e deer. Adjacent to the kitchen is a cozy sitting<br>is to the back patio, 2 piece powder room &<br>iece bath with tile floors. The lower level has in<br>g area with gas fireplace, pool table/games<br>(projector & screen included). There is a 2 piece<br>ncluding storage, with a convenient access to |