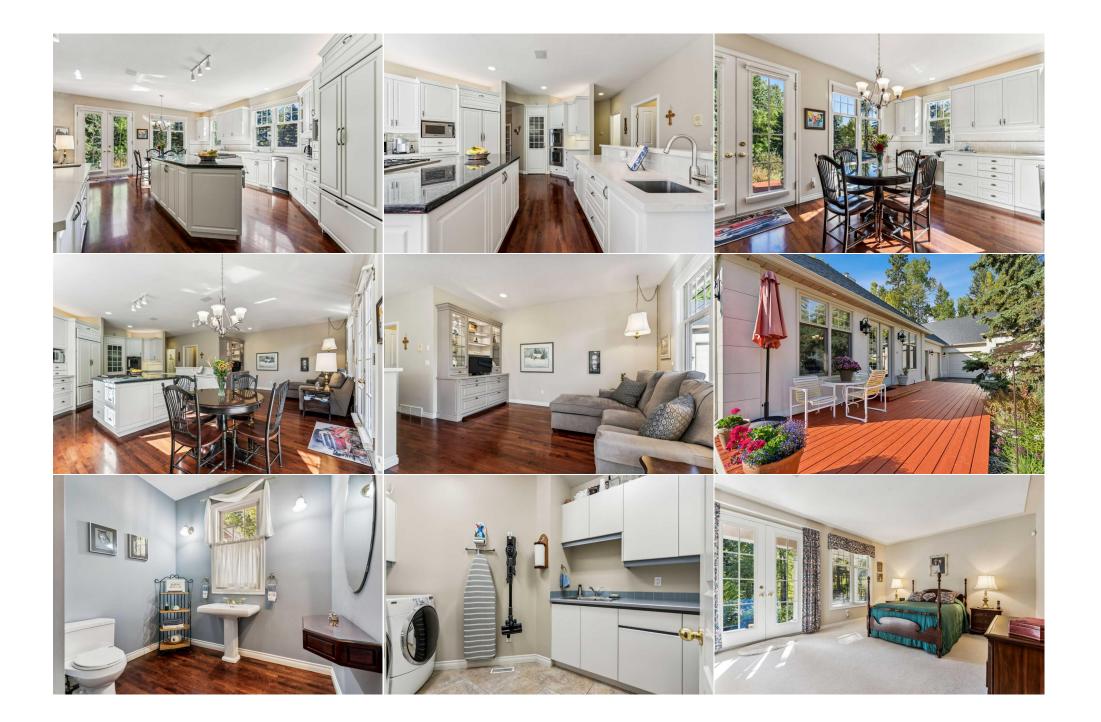

| Media Room<br>Storage<br>Wine Cellar<br>4pc Bathroom | Lower<br>Lower<br>Lower<br>Second                                                                                                                                                                                                                                                                                                            | 18`3" x 16`9"<br>9`6" x 7`11"<br>8`8" x 5`5"<br>13`5" x 7`11"                                                                                                                                                                                                                                                                                                                                                                                                                                                              | Hobby Room<br>Furnace/Utility Room<br>5pc Ensuite bath<br>2pc Bathroom                                                                                                                                                                                                                                                                                                                                                                                                                                                                                                                          | Lower<br>Lower<br>Main<br>Main                                                                                                                                                                                                                                                                                                                                                                                    | 17`11" x 15`8"<br>27`8" x 23`10"<br>14`8" x 10`8"<br>9`2" x 8`1"                                                                                                                                                                                                                                                                                                                                                                                                                                                                                                                                                                                                                                                                                                   |
|------------------------------------------------------|----------------------------------------------------------------------------------------------------------------------------------------------------------------------------------------------------------------------------------------------------------------------------------------------------------------------------------------------|----------------------------------------------------------------------------------------------------------------------------------------------------------------------------------------------------------------------------------------------------------------------------------------------------------------------------------------------------------------------------------------------------------------------------------------------------------------------------------------------------------------------------|-------------------------------------------------------------------------------------------------------------------------------------------------------------------------------------------------------------------------------------------------------------------------------------------------------------------------------------------------------------------------------------------------------------------------------------------------------------------------------------------------------------------------------------------------------------------------------------------------|-------------------------------------------------------------------------------------------------------------------------------------------------------------------------------------------------------------------------------------------------------------------------------------------------------------------------------------------------------------------------------------------------------------------|--------------------------------------------------------------------------------------------------------------------------------------------------------------------------------------------------------------------------------------------------------------------------------------------------------------------------------------------------------------------------------------------------------------------------------------------------------------------------------------------------------------------------------------------------------------------------------------------------------------------------------------------------------------------------------------------------------------------------------------------------------------------|
| 2pc Bathroom                                         | Lower                                                                                                                                                                                                                                                                                                                                        | 8`6" x 8`2"                                                                                                                                                                                                                                                                                                                                                                                                                                                                                                                | Legal/Tax/Financial                                                                                                                                                                                                                                                                                                                                                                                                                                                                                                                                                                             |                                                                                                                                                                                                                                                                                                                                                                                                                   |                                                                                                                                                                                                                                                                                                                                                                                                                                                                                                                                                                                                                                                                                                                                                                    |
| Title:<br><b>Fee Simple</b><br>Legal Desc:           | 8611219                                                                                                                                                                                                                                                                                                                                      | Zoning:<br>RC                                                                                                                                                                                                                                                                                                                                                                                                                                                                                                              |                                                                                                                                                                                                                                                                                                                                                                                                                                                                                                                                                                                                 |                                                                                                                                                                                                                                                                                                                                                                                                                   |                                                                                                                                                                                                                                                                                                                                                                                                                                                                                                                                                                                                                                                                                                                                                                    |
|                                                      |                                                                                                                                                                                                                                                                                                                                              |                                                                                                                                                                                                                                                                                                                                                                                                                                                                                                                            | Remarks                                                                                                                                                                                                                                                                                                                                                                                                                                                                                                                                                                                         |                                                                                                                                                                                                                                                                                                                                                                                                                   |                                                                                                                                                                                                                                                                                                                                                                                                                                                                                                                                                                                                                                                                                                                                                                    |
| Pub Rmks:                                            | treed lot backing on<br>spacious bedroom h<br>contains a soaker, je<br>invited into a gracio<br>outdoor setting. whi<br>the formal dining roo<br>dining room is a hug<br>cooktop, trash comp<br>built-in desk. The br<br>area with built-in cal<br>separate laundry roo<br>floor heating & prov<br>room(pool table & e<br>powder room, hobby | the prestigious Priddis Greens golf<br>as a sitting area & a garden door ac<br>at tub & separate shower & water cl<br>us central foyer with cherry hardwo<br>ch can be accessed by a garden doo<br>om with French door & on the oppos<br>te chef's kitchen flooded with natura<br>actor, walk-in pantry, center island<br>eakfast nook opens to a wonderful<br>binets. Down the hall from the kitch<br>om with sink & cabinetry. The upper<br>ides a perfect space for family enjoy<br>quipment included) & wet bar with f | course. This home is fully developed<br>cessing a west facing, private deck.<br>loset. The generous walk-in closet has<br>od floors & an exceptional view throu<br>or to deck. The LR has a gas fireplace<br>site side is the impressive office/libra<br>al light & boasting cherry hardwood f<br>& separate baking counter with sink<br>deck perfect for your morning coffee<br>nen is access to the garage & hall close<br>r floor consists of 2 large bedrooms w<br>yment or entertaining guests providin<br>fridge & cabinetry-as well, an impress<br>s & cabinets, cedar closet, wine room | with the convenient, pri<br>The luxurious, updated in<br>s built-in shelving & drav<br>ugh to the grand, formal<br>& plenty of room to enter<br>ry having wall to wall she<br>loors, sub zero fridge, 2<br>, granite & quartz counter<br>watching the birds & the<br>set. As well this hall lead<br>ith walk-in closets & 4 p<br>ng a comfortable seating<br>sive media/theater room<br>plus huge utility room in | situated on a wonderfully landscaped 1.06 acre<br>imary bedroom being on the main floor. This<br>n 2018, 5 piece ensuite bath(travertine tile)<br>wers. Entering this beautiful home you are<br>living room with its view of the tranquil<br>ertain inside to out. To one side of the foyer is<br>elving (built-in speakers & file cabinets). Off the<br>built-in ovens, warming oven, Thermador gas<br>ertops, under cabinet lighting & convenient<br>e deer. Adjacent to the kitchen is a cozy sitting<br>is to the back patio, 2 piece powder room &<br>iece bath with tile floors. The lower level has in<br>g area with gas fireplace, pool table/games<br>(projector & screen included). There is a 2 piece<br>ncluding storage, with a convenient access to |