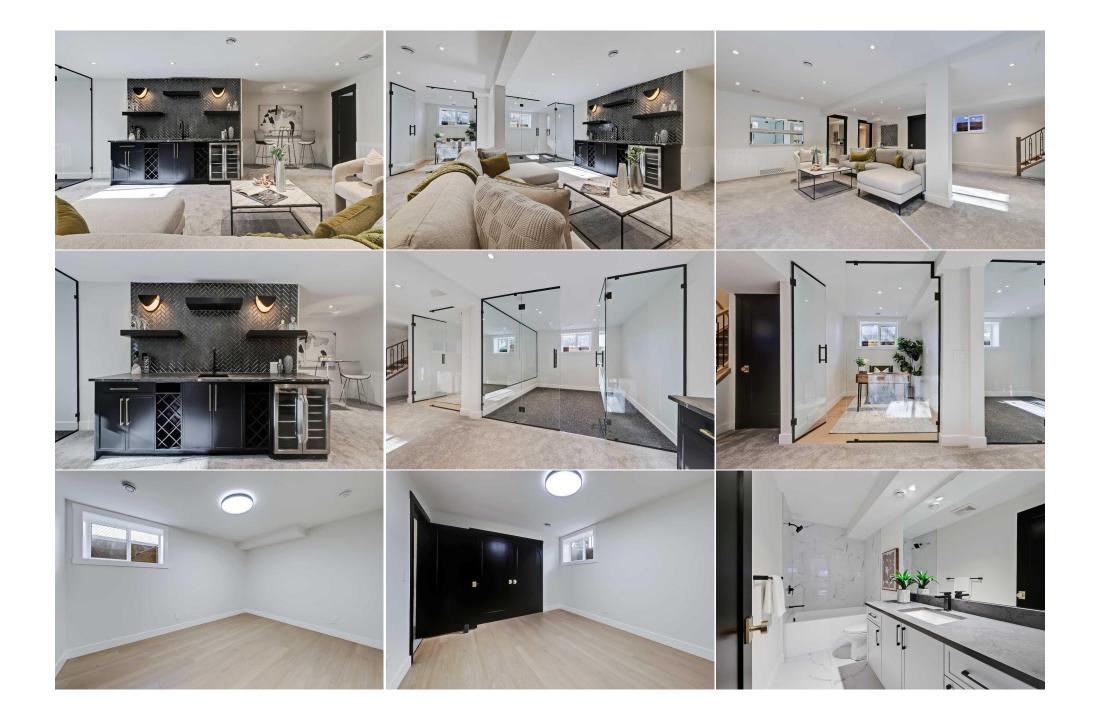

| Furnace/Utility Room | Basement<br>Basement                                                                                                                                                                                                                                                                                                                                                                                                                                                                                                                                                                                                                                                                                                                                                                                                                                                                                                                                                                                                                                                                                                                                                                                                                                                                                                                                                                                                                                                                                                                                                                                                                                                                                                                                                                                                                                                                                                                                                                                                                                                                                                                                     | 35`0" x 29`0"<br>36`4" x 21`11" | Game Room           | Basement | 65`11" x 64`6" |  |  |
|----------------------|----------------------------------------------------------------------------------------------------------------------------------------------------------------------------------------------------------------------------------------------------------------------------------------------------------------------------------------------------------------------------------------------------------------------------------------------------------------------------------------------------------------------------------------------------------------------------------------------------------------------------------------------------------------------------------------------------------------------------------------------------------------------------------------------------------------------------------------------------------------------------------------------------------------------------------------------------------------------------------------------------------------------------------------------------------------------------------------------------------------------------------------------------------------------------------------------------------------------------------------------------------------------------------------------------------------------------------------------------------------------------------------------------------------------------------------------------------------------------------------------------------------------------------------------------------------------------------------------------------------------------------------------------------------------------------------------------------------------------------------------------------------------------------------------------------------------------------------------------------------------------------------------------------------------------------------------------------------------------------------------------------------------------------------------------------------------------------------------------------------------------------------------------------|---------------------------------|---------------------|----------|----------------|--|--|
|                      | Dasement                                                                                                                                                                                                                                                                                                                                                                                                                                                                                                                                                                                                                                                                                                                                                                                                                                                                                                                                                                                                                                                                                                                                                                                                                                                                                                                                                                                                                                                                                                                                                                                                                                                                                                                                                                                                                                                                                                                                                                                                                                                                                                                                                 | 50 4 X 21 11                    | Legal/Tax/Financial |          |                |  |  |
| Title:<br>Fee Simple | 0701114                                                                                                                                                                                                                                                                                                                                                                                                                                                                                                                                                                                                                                                                                                                                                                                                                                                                                                                                                                                                                                                                                                                                                                                                                                                                                                                                                                                                                                                                                                                                                                                                                                                                                                                                                                                                                                                                                                                                                                                                                                                                                                                                                  | Zoning:<br><b>R-C1</b>          |                     |          |                |  |  |
| Legal Desc:          | 873HW                                                                                                                                                                                                                                                                                                                                                                                                                                                                                                                                                                                                                                                                                                                                                                                                                                                                                                                                                                                                                                                                                                                                                                                                                                                                                                                                                                                                                                                                                                                                                                                                                                                                                                                                                                                                                                                                                                                                                                                                                                                                                                                                                    |                                 | Remarks             |          |                |  |  |
| Pub Rmks:            | Remarks<br>Welcome to the ultimate in luxury living, where every detail has been thoughtfully designed to blend modern sophistication with timeless elegance! This FULLY<br>RENOVATED 1860+ sq ft BUNGALOW in gorgeous CHARLESWOOD is ready for your family to call it home today! Step into a spacious foyer, illuminated by stylish<br>lighting and framed by oversized doors that open into vaulted ceilings and expansive, open-concept living spaces. At the front of the home, you'll find the grand<br>primary suite, featuring oversized windows, a vaulted ceiling, and stunning accent lighting. Indulge in a hotel-inspired experience with a custom-built martini or<br>coffee bar, complete with plenty of storage. The generous walk-in closet is designed for the fashion lover, offering boutique-style organization for your entire<br>wardrobe. Unwind in the spa-like ensuite, boasting an opulent soaker tub, luxe lighting, a double vanity with exquisite stone countertops, a wall-hung toilet, and a<br>spacious rain shower. The main living area invites you in with curated spaces that are perfect for relaxing or entertaining. A FLOOR-TO-CEILING BACKLIT ONYX<br>FIREPLACE serves as a dramatic focal point, accompanied by a chic lounge-style wine display and a dining room that's ready for your next gathering. The real star is<br>the modern kitchen, anchored by a massive island with a TITANIUM GRANITE WATERFALL FEATURE. Full-height custom cabinetry in a mix of light wood and luxe<br>black, paired with sleek hardware and ample storage, creates the perfect balance of form and function. High-end details include a panel-ready fridge and fracer, a wall-<br>hung toilet, and spa-style towel storage. The oversized laundry/mudroom is an unexpected delight, with soaring ceilings, large windows, and tons of workspace.<br>This space leads directly to the HEATED TRIPLE GARAGE, equipped with wiring for an electric vehicle charger. The lower level is a family retreat, offering a huge<br>media room, cozy lounge area, built-in bar with a wine fridge, and a glass-fronted office and exe |                                 |                     |          |                |  |  |