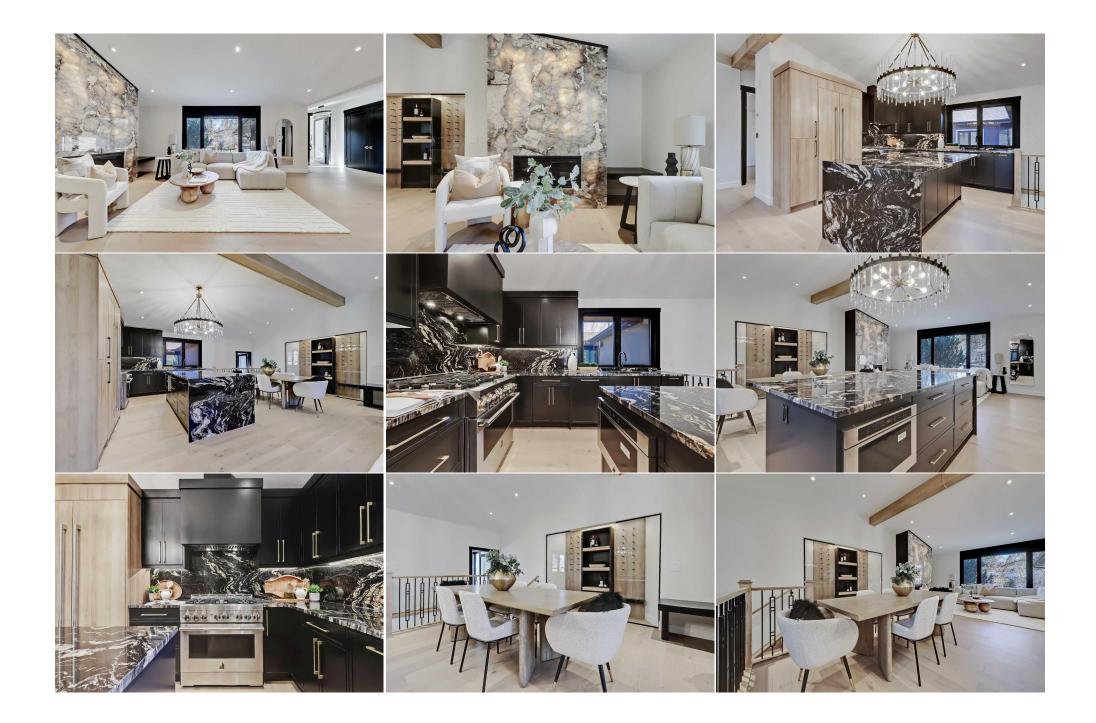

| Furnace/Utility Room | Basement<br>Basement                                                                                                                                                                                                                                                                                                                                                                                                                                                                                                                                                                                                                                                                                                                                                                                                                                                                                                                                                                                                                                                                                                                                                                                                                                                                                                                                                                                                                                                                                                                                                                                                                                                                                                                                                                                                                                                                                                                                                                                                                                                                                                                                     | 35`0" x 29`0"<br>36`4" x 21`11" | Game Room           | Basement | 65`11" x 64`6" |  |  |
|----------------------|----------------------------------------------------------------------------------------------------------------------------------------------------------------------------------------------------------------------------------------------------------------------------------------------------------------------------------------------------------------------------------------------------------------------------------------------------------------------------------------------------------------------------------------------------------------------------------------------------------------------------------------------------------------------------------------------------------------------------------------------------------------------------------------------------------------------------------------------------------------------------------------------------------------------------------------------------------------------------------------------------------------------------------------------------------------------------------------------------------------------------------------------------------------------------------------------------------------------------------------------------------------------------------------------------------------------------------------------------------------------------------------------------------------------------------------------------------------------------------------------------------------------------------------------------------------------------------------------------------------------------------------------------------------------------------------------------------------------------------------------------------------------------------------------------------------------------------------------------------------------------------------------------------------------------------------------------------------------------------------------------------------------------------------------------------------------------------------------------------------------------------------------------------|---------------------------------|---------------------|----------|----------------|--|--|
|                      | Dasement                                                                                                                                                                                                                                                                                                                                                                                                                                                                                                                                                                                                                                                                                                                                                                                                                                                                                                                                                                                                                                                                                                                                                                                                                                                                                                                                                                                                                                                                                                                                                                                                                                                                                                                                                                                                                                                                                                                                                                                                                                                                                                                                                 | 50 4 X 21 11                    | Legal/Tax/Financial |          |                |  |  |
| Title:<br>Fee Simple | 0701114                                                                                                                                                                                                                                                                                                                                                                                                                                                                                                                                                                                                                                                                                                                                                                                                                                                                                                                                                                                                                                                                                                                                                                                                                                                                                                                                                                                                                                                                                                                                                                                                                                                                                                                                                                                                                                                                                                                                                                                                                                                                                                                                                  | Zoning:<br><b>R-C1</b>          |                     |          |                |  |  |
| Legal Desc:          | 873HW                                                                                                                                                                                                                                                                                                                                                                                                                                                                                                                                                                                                                                                                                                                                                                                                                                                                                                                                                                                                                                                                                                                                                                                                                                                                                                                                                                                                                                                                                                                                                                                                                                                                                                                                                                                                                                                                                                                                                                                                                                                                                                                                                    |                                 | Remarks             |          |                |  |  |
| Pub Rmks:            | Remarks<br>Welcome to the ultimate in luxury living, where every detail has been thoughtfully designed to blend modern sophistication with timeless elegance! This FULLY<br>RENOVATED 1860+ sq ft BUNGALOW in gorgeous CHARLESWOOD is ready for your family to call it home today! Step into a spacious foyer, illuminated by stylish<br>lighting and framed by oversized doors that open into vaulted ceilings and expansive, open-concept living spaces. At the front of the home, you'll find the grand<br>primary suite, featuring oversized windows, a vaulted ceiling, and stunning accent lighting. Indulge in a hotel-inspired experience with a custom-built martini or<br>coffee bar, complete with plenty of storage. The generous walk-in closet is designed for the fashion lover, offering boutique-style organization for your entire<br>wardrobe. Unwind in the spa-like ensuite, boasting an opulent soaker tub, luxe lighting, a double vanity with exquisite stone countertops, a wall-hung toilet, and a<br>spacious rain shower. The main living area invites you in with curated spaces that are perfect for relaxing or entertaining. A FLOOR-TO-CEILING BACKLIT ONYX<br>FIREPLACE serves as a dramatic focal point, accompanied by a chic lounge-style wine display and a dining room that's ready for your next gathering. The real star is<br>the modern kitchen, anchored by a massive island with a TITANIUM GRANITE WATERFALL FEATURE. Full-height custom cabinetry in a mix of light wood and luxe<br>black, paired with sleek hardware and ample storage, creates the perfect balance of form and function. High-end details include a panel-ready fridge and fracer, a wall-<br>hung toilet, and spa-style towel storage. The oversized laundry/mudroom is an unexpected delight, with soaring ceilings, large windows, and tons of workspace.<br>This space leads directly to the HEATED TRIPLE GARAGE, equipped with wiring for an electric vehicle charger. The lower level is a family retreat, offering a huge<br>media room, cozy lounge area, built-in bar with a wine fridge, and a glass-fronted office and exe |                                 |                     |          |                |  |  |