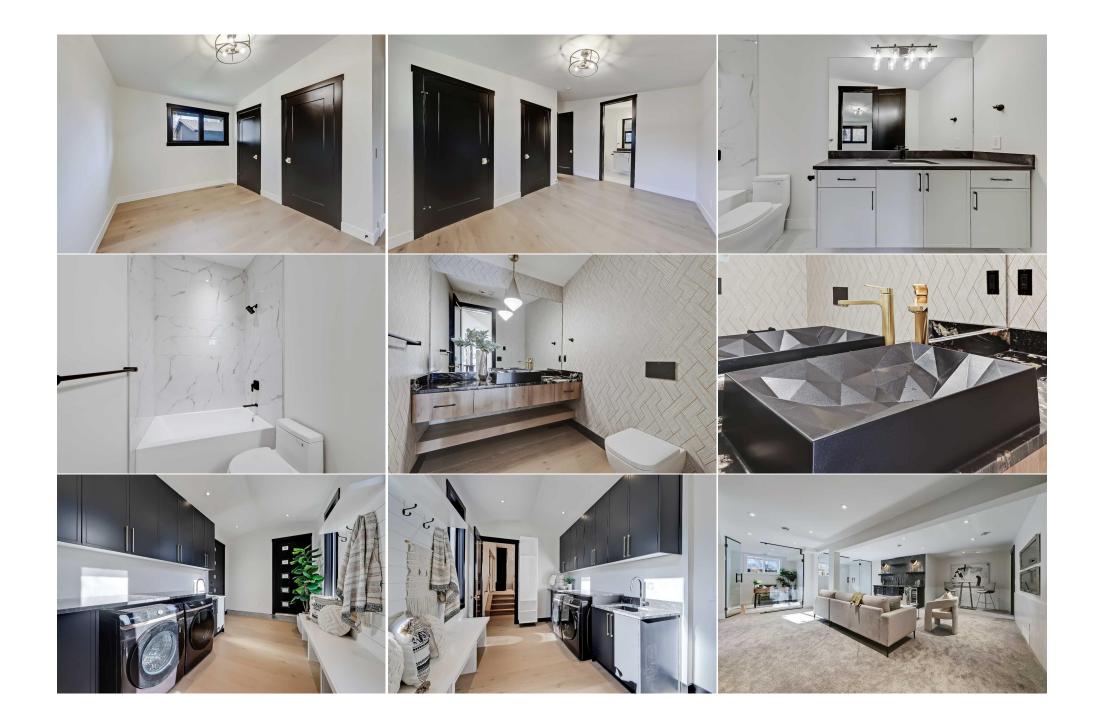

| Furnace/Utility Room | Basement<br>Basement                                                                                                                                                                                                                                                                                                                                                                                                                                                                                                                                                                                                                                                                                                                                                                                                                                                                                                                                                                                                                                                                                                                                                                                                                                                                                                                                                                                                                                                                                                                                                                                                                                                                                                                                                                                                                                                                                                                                                                                                                                                                                                                                     | 35`0" x 29`0"<br>36`4" x 21`11" | Game Room           | Basement | 65`11" x 64`6" |  |  |
|----------------------|----------------------------------------------------------------------------------------------------------------------------------------------------------------------------------------------------------------------------------------------------------------------------------------------------------------------------------------------------------------------------------------------------------------------------------------------------------------------------------------------------------------------------------------------------------------------------------------------------------------------------------------------------------------------------------------------------------------------------------------------------------------------------------------------------------------------------------------------------------------------------------------------------------------------------------------------------------------------------------------------------------------------------------------------------------------------------------------------------------------------------------------------------------------------------------------------------------------------------------------------------------------------------------------------------------------------------------------------------------------------------------------------------------------------------------------------------------------------------------------------------------------------------------------------------------------------------------------------------------------------------------------------------------------------------------------------------------------------------------------------------------------------------------------------------------------------------------------------------------------------------------------------------------------------------------------------------------------------------------------------------------------------------------------------------------------------------------------------------------------------------------------------------------|---------------------------------|---------------------|----------|----------------|--|--|
|                      | Dasement                                                                                                                                                                                                                                                                                                                                                                                                                                                                                                                                                                                                                                                                                                                                                                                                                                                                                                                                                                                                                                                                                                                                                                                                                                                                                                                                                                                                                                                                                                                                                                                                                                                                                                                                                                                                                                                                                                                                                                                                                                                                                                                                                 | 50 4 X 21 11                    | Legal/Tax/Financial |          |                |  |  |
| Title:<br>Fee Simple | 0701114                                                                                                                                                                                                                                                                                                                                                                                                                                                                                                                                                                                                                                                                                                                                                                                                                                                                                                                                                                                                                                                                                                                                                                                                                                                                                                                                                                                                                                                                                                                                                                                                                                                                                                                                                                                                                                                                                                                                                                                                                                                                                                                                                  | Zoning:<br><b>R-C1</b>          |                     |          |                |  |  |
| Legal Desc:          | 873HW                                                                                                                                                                                                                                                                                                                                                                                                                                                                                                                                                                                                                                                                                                                                                                                                                                                                                                                                                                                                                                                                                                                                                                                                                                                                                                                                                                                                                                                                                                                                                                                                                                                                                                                                                                                                                                                                                                                                                                                                                                                                                                                                                    |                                 | Remarks             |          |                |  |  |
| Pub Rmks:            | Remarks<br>Welcome to the ultimate in luxury living, where every detail has been thoughtfully designed to blend modern sophistication with timeless elegance! This FULLY<br>RENOVATED 1860+ sq ft BUNGALOW in gorgeous CHARLESWOOD is ready for your family to call it home today! Step into a spacious foyer, illuminated by stylish<br>lighting and framed by oversized doors that open into vaulted ceilings and expansive, open-concept living spaces. At the front of the home, you'll find the grand<br>primary suite, featuring oversized windows, a vaulted ceiling, and stunning accent lighting. Indulge in a hotel-inspired experience with a custom-built martini or<br>coffee bar, complete with plenty of storage. The generous walk-in closet is designed for the fashion lover, offering boutique-style organization for your entire<br>wardrobe. Unwind in the spa-like ensuite, boasting an opulent soaker tub, luxe lighting, a double vanity with exquisite stone countertops, a wall-hung toilet, and a<br>spacious rain shower. The main living area invites you in with curated spaces that are perfect for relaxing or entertaining. A FLOOR-TO-CEILING BACKLIT ONYX<br>FIREPLACE serves as a dramatic focal point, accompanied by a chic lounge-style wine display and a dining room that's ready for your next gathering. The real star is<br>the modern kitchen, anchored by a massive island with a TITANIUM GRANITE WATERFALL FEATURE. Full-height custom cabinetry in a mix of light wood and luxe<br>black, paired with sleek hardware and ample storage, creates the perfect balance of form and function. High-end details include a panel-ready fridge and fracer, a wall-<br>hung toilet, and spa-style towel storage. The oversized laundry/mudroom is an unexpected delight, with soaring ceilings, large windows, and tons of workspace.<br>This space leads directly to the HEATED TRIPLE GARAGE, equipped with wiring for an electric vehicle charger. The lower level is a family retreat, offering a huge<br>media room, cozy lounge area, built-in bar with a wine fridge, and a glass-fronted office and exe |                                 |                     |          |                |  |  |