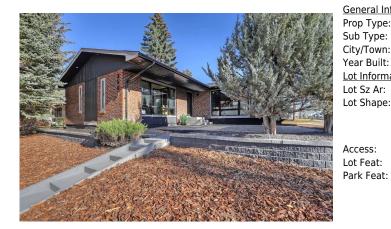

## 3604 CHIPPENDALE Drive, Calgary T2L 0W8

| MLS®#:  | A2174081 | Area:   | Charleswood | Listing<br>Date: | 10/23/24       | List Price: <b>\$1,449,000</b> |
|---------|----------|---------|-------------|------------------|----------------|--------------------------------|
| Status: | Pending  | County: | Calgary     | Change:          | -\$50k, 02-Jan | Association: Fort McMurray     |

| neral Information  | <u>1</u>        |                      |                     | DOM                      |           |
|--------------------|-----------------|----------------------|---------------------|--------------------------|-----------|
| р Туре:            | Residential     |                      |                     | 101                      |           |
| туре:              | Detached        |                      |                     | <u>Layout</u>            |           |
| //Town:            | Calgary         | Finished Floor Ar    | ea                  | Beds:                    | 4 (2 2 )  |
| r Built:           | 1961            | Abv Sqft:            | 1,893               | Baths:                   | 3.5 (3 1) |
| <u>Information</u> |                 | Low Sqft:            |                     | Style:                   | Bungalow  |
| Sz Ar:             | 6,157 sqft      | Ttl Sqft:            | 1,893               |                          |           |
| Shape:             |                 |                      |                     | Parking                  |           |
|                    |                 |                      |                     | Ttl Park:                | 4         |
|                    |                 |                      |                     | Garage Sz:               | 2         |
| ess:               |                 |                      |                     | 5                        |           |
| Feat:              | Back Lane,Back  | Yard,Corner Lot,From | nt Yard,Landscaped, | Street Lighting, Rectang | ular Lot  |
| k Feat:            | Triple Garage A | Hached               |                     |                          |           |

| Furnace/Utility Room | Basement<br>Basement                                                                                                                                                                                                                                                                                                                                                                                                                                                                                                                                                                                                                                                                                                                                                                                                                                                                                                                                                                                                                                                                                                                                                                                                                                                                                                                                                                                                                                                                                                                                                                                                                                                                                                                                                                                                                                                                                                                                                                                                                                                                                                                                     | 35`0" x 29`0"<br>36`4" x 21`11" | Game Room           | Basement | 65`11" x 64`6" |  |  |
|----------------------|----------------------------------------------------------------------------------------------------------------------------------------------------------------------------------------------------------------------------------------------------------------------------------------------------------------------------------------------------------------------------------------------------------------------------------------------------------------------------------------------------------------------------------------------------------------------------------------------------------------------------------------------------------------------------------------------------------------------------------------------------------------------------------------------------------------------------------------------------------------------------------------------------------------------------------------------------------------------------------------------------------------------------------------------------------------------------------------------------------------------------------------------------------------------------------------------------------------------------------------------------------------------------------------------------------------------------------------------------------------------------------------------------------------------------------------------------------------------------------------------------------------------------------------------------------------------------------------------------------------------------------------------------------------------------------------------------------------------------------------------------------------------------------------------------------------------------------------------------------------------------------------------------------------------------------------------------------------------------------------------------------------------------------------------------------------------------------------------------------------------------------------------------------|---------------------------------|---------------------|----------|----------------|--|--|
|                      | Dasement                                                                                                                                                                                                                                                                                                                                                                                                                                                                                                                                                                                                                                                                                                                                                                                                                                                                                                                                                                                                                                                                                                                                                                                                                                                                                                                                                                                                                                                                                                                                                                                                                                                                                                                                                                                                                                                                                                                                                                                                                                                                                                                                                 | 50 4 X 21 11                    | Legal/Tax/Financial |          |                |  |  |
| Title:<br>Fee Simple | 0701114                                                                                                                                                                                                                                                                                                                                                                                                                                                                                                                                                                                                                                                                                                                                                                                                                                                                                                                                                                                                                                                                                                                                                                                                                                                                                                                                                                                                                                                                                                                                                                                                                                                                                                                                                                                                                                                                                                                                                                                                                                                                                                                                                  | Zoning:<br><b>R-C1</b>          |                     |          |                |  |  |
| Legal Desc:          | 873HW                                                                                                                                                                                                                                                                                                                                                                                                                                                                                                                                                                                                                                                                                                                                                                                                                                                                                                                                                                                                                                                                                                                                                                                                                                                                                                                                                                                                                                                                                                                                                                                                                                                                                                                                                                                                                                                                                                                                                                                                                                                                                                                                                    |                                 | Remarks             |          |                |  |  |
| Pub Rmks:            | Remarks<br>Welcome to the ultimate in luxury living, where every detail has been thoughtfully designed to blend modern sophistication with timeless elegance! This FULLY<br>RENOVATED 1860+ sq ft BUNGALOW in gorgeous CHARLESWOOD is ready for your family to call it home today! Step into a spacious foyer, illuminated by stylish<br>lighting and framed by oversized doors that open into vaulted ceilings and expansive, open-concept living spaces. At the front of the home, you'll find the grand<br>primary suite, featuring oversized windows, a vaulted ceiling, and stunning accent lighting. Indulge in a hotel-inspired experience with a custom-built martini or<br>coffee bar, complete with plenty of storage. The generous walk-in closet is designed for the fashion lover, offering boutique-style organization for your entire<br>wardrobe. Unwind in the spa-like ensuite, boasting an opulent soaker tub, luxe lighting, a double vanity with exquisite stone countertops, a wall-hung toilet, and a<br>spacious rain shower. The main living area invites you in with curated spaces that are perfect for relaxing or entertaining. A FLOOR-TO-CEILING BACKLIT ONYX<br>FIREPLACE serves as a dramatic focal point, accompanied by a chic lounge-style wine display and a dining room that's ready for your next gathering. The real star is<br>the modern kitchen, anchored by a massive island with a TITANIUM GRANITE WATERFALL FEATURE. Full-height custom cabinetry in a mix of light wood and luxe<br>black, paired with sleek hardware and ample storage, creates the perfect balance of form and function. High-end details include a panel-ready fridge and fracer, a wall-<br>hung toilet, and spa-style towel storage. The oversized laundry/mudroom is an unexpected delight, with soaring ceilings, large windows, and tons of workspace.<br>This space leads directly to the HEATED TRIPLE GARAGE, equipped with wiring for an electric vehicle charger. The lower level is a family retreat, offering a huge<br>media room, cozy lounge area, built-in bar with a wine fridge, and a glass-fronted office and exe |                                 |                     |          |                |  |  |