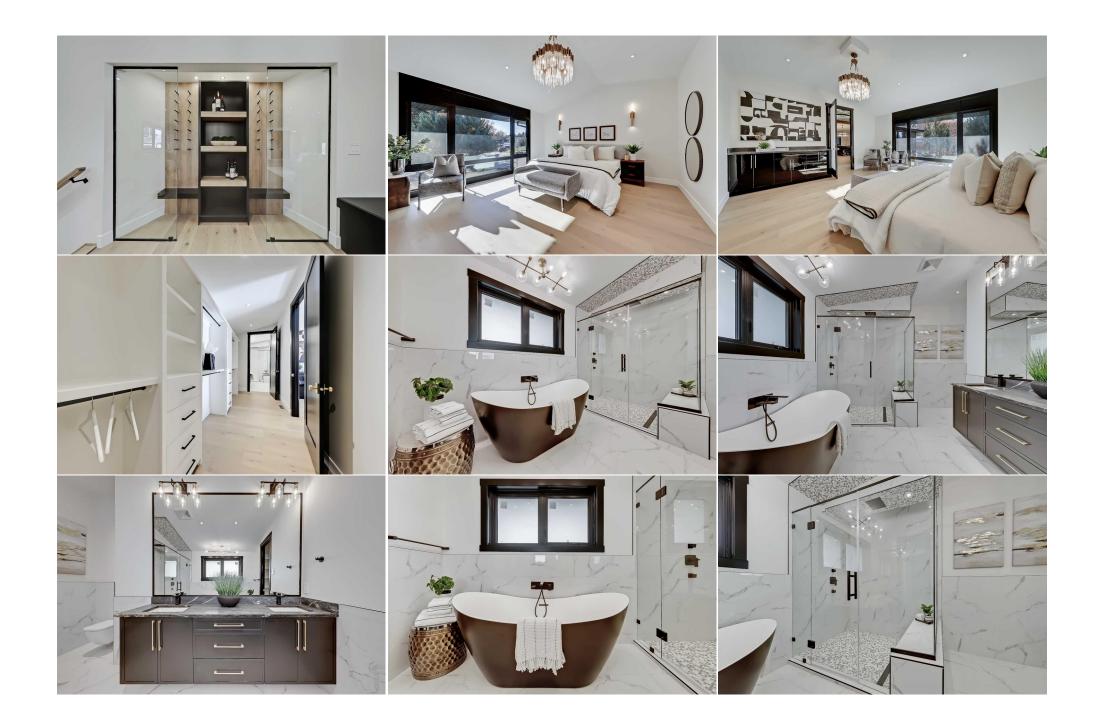

| Furnace/Utility Room | Basement<br>Basement                                                                                                                                                                                                                                                                                                                                                                                                                                                                                                                                                                                                                                                                                                                                                                                                                                                                                                                                                                                                                                                                                                                                                                                                                                                                                                                                                                                                                                                                                                                                                                                                                                                                                                                                                                                                                                                                                                                                                                                                                                                                                                                                     | 35`0" x 29`0"<br>36`4" x 21`11" | Game Room           | Basement | 65`11" x 64`6" |  |  |
|----------------------|----------------------------------------------------------------------------------------------------------------------------------------------------------------------------------------------------------------------------------------------------------------------------------------------------------------------------------------------------------------------------------------------------------------------------------------------------------------------------------------------------------------------------------------------------------------------------------------------------------------------------------------------------------------------------------------------------------------------------------------------------------------------------------------------------------------------------------------------------------------------------------------------------------------------------------------------------------------------------------------------------------------------------------------------------------------------------------------------------------------------------------------------------------------------------------------------------------------------------------------------------------------------------------------------------------------------------------------------------------------------------------------------------------------------------------------------------------------------------------------------------------------------------------------------------------------------------------------------------------------------------------------------------------------------------------------------------------------------------------------------------------------------------------------------------------------------------------------------------------------------------------------------------------------------------------------------------------------------------------------------------------------------------------------------------------------------------------------------------------------------------------------------------------|---------------------------------|---------------------|----------|----------------|--|--|
|                      | Dasement                                                                                                                                                                                                                                                                                                                                                                                                                                                                                                                                                                                                                                                                                                                                                                                                                                                                                                                                                                                                                                                                                                                                                                                                                                                                                                                                                                                                                                                                                                                                                                                                                                                                                                                                                                                                                                                                                                                                                                                                                                                                                                                                                 | 50 4 X 21 11                    | Legal/Tax/Financial |          |                |  |  |
| Title:<br>Fee Simple | 0701114                                                                                                                                                                                                                                                                                                                                                                                                                                                                                                                                                                                                                                                                                                                                                                                                                                                                                                                                                                                                                                                                                                                                                                                                                                                                                                                                                                                                                                                                                                                                                                                                                                                                                                                                                                                                                                                                                                                                                                                                                                                                                                                                                  | Zoning:<br><b>R-C1</b>          |                     |          |                |  |  |
| Legal Desc:          | 873HW                                                                                                                                                                                                                                                                                                                                                                                                                                                                                                                                                                                                                                                                                                                                                                                                                                                                                                                                                                                                                                                                                                                                                                                                                                                                                                                                                                                                                                                                                                                                                                                                                                                                                                                                                                                                                                                                                                                                                                                                                                                                                                                                                    |                                 | Remarks             |          |                |  |  |
| Pub Rmks:            | Remarks<br>Welcome to the ultimate in luxury living, where every detail has been thoughtfully designed to blend modern sophistication with timeless elegance! This FULLY<br>RENOVATED 1860+ sq ft BUNGALOW in gorgeous CHARLESWOOD is ready for your family to call it home today! Step into a spacious foyer, illuminated by stylish<br>lighting and framed by oversized doors that open into vaulted ceilings and expansive, open-concept living spaces. At the front of the home, you'll find the grand<br>primary suite, featuring oversized windows, a vaulted ceiling, and stunning accent lighting. Indulge in a hotel-inspired experience with a custom-built martini or<br>coffee bar, complete with plenty of storage. The generous walk-in closet is designed for the fashion lover, offering boutique-style organization for your entire<br>wardrobe. Unwind in the spa-like ensuite, boasting an opulent soaker tub, luxe lighting, a double vanity with exquisite stone countertops, a wall-hung toilet, and a<br>spacious rain shower. The main living area invites you in with curated spaces that are perfect for relaxing or entertaining. A FLOOR-TO-CEILING BACKLIT ONYX<br>FIREPLACE serves as a dramatic focal point, accompanied by a chic lounge-style wine display and a dining room that's ready for your next gathering. The real star is<br>the modern kitchen, anchored by a massive island with a TITANIUM GRANITE WATERFALL FEATURE. Full-height custom cabinetry in a mix of light wood and luxe<br>black, paired with sleek hardware and ample storage, creates the perfect balance of form and function. High-end details include a panel-ready fridge and fracer, a wall-<br>hung toilet, and spa-style towel storage. The oversized laundry/mudroom is an unexpected delight, with soaring ceilings, large windows, and tons of workspace.<br>This space leads directly to the HEATED TRIPLE GARAGE, equipped with wiring for an electric vehicle charger. The lower level is a family retreat, offering a huge<br>media room, cozy lounge area, built-in bar with a wine fridge, and a glass-fronted office and exe |                                 |                     |          |                |  |  |