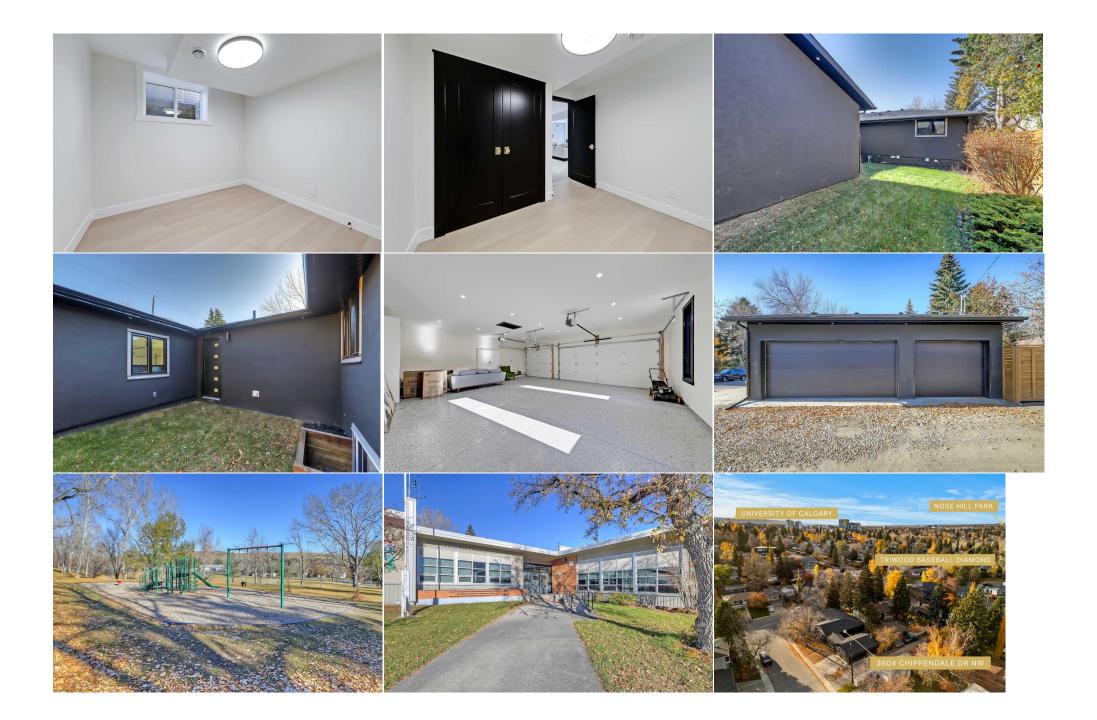

## 3604 CHIPPENDALE Drive, Calgary T2L 0W8

| MLS®#:  | A2174081 | Area:   | Charleswood | Listing<br>Date: | 10/23/24       | List Price: <b>\$1,449,000</b> |
|---------|----------|---------|-------------|------------------|----------------|--------------------------------|
| Status: | Pending  | County: | Calgary     | Change:          | -\$50k, 02-Jan | Association: Fort McMurray     |

| neral Information  | <u>1</u>        |                      |                     | DOM                      |           |
|--------------------|-----------------|----------------------|---------------------|--------------------------|-----------|
| р Туре:            | Residential     |                      |                     | 101                      |           |
| туре:              | Detached        |                      |                     | <u>Layout</u>            |           |
| //Town:            | Calgary         | Finished Floor Ar    | ea                  | Beds:                    | 4 (2 2 )  |
| r Built:           | 1961            | Abv Sqft:            | 1,893               | Baths:                   | 3.5 (3 1) |
| <u>Information</u> |                 | Low Sqft:            |                     | Style:                   | Bungalow  |
| Sz Ar:             | 6,157 sqft      | Ttl Sqft:            | 1,893               |                          |           |
| Shape:             |                 |                      |                     | Parking                  |           |
|                    |                 |                      |                     | Ttl Park:                | 4         |
|                    |                 |                      |                     | Garage Sz:               | 2         |
| ess:               |                 |                      |                     | 5                        |           |
| Feat:              | Back Lane,Back  | Yard,Corner Lot,From | nt Yard,Landscaped, | Street Lighting, Rectang | ular Lot  |
| k Feat:            | Triple Garage A | Hached               |                     |                          |           |

Triple Garage Attached

Utilities and Features

|                                                                                                                                          | Asphalt Shingle<br>Forced Air             |                                                                                                                                                                                                                                                                                         | Construction:<br>Brick,Stucco,Wood Frame<br>Flooring:                                              |                                                       |                                                                                        |  |  |  |
|------------------------------------------------------------------------------------------------------------------------------------------|-------------------------------------------|-----------------------------------------------------------------------------------------------------------------------------------------------------------------------------------------------------------------------------------------------------------------------------------------|----------------------------------------------------------------------------------------------------|-------------------------------------------------------|----------------------------------------------------------------------------------------|--|--|--|
| Ext Feat: Dog Run,Private Yard                                                                                                           |                                           |                                                                                                                                                                                                                                                                                         | Carpet,Hardwood,Tile<br>Water Source:<br>Fnd/Bsmt:<br>Poured Concrete                              | Carpet, Hardwood, Tile<br>Water Source:<br>Fnd/Bsmt:  |                                                                                        |  |  |  |
| Kitchen Appl:                                                                                                                            |                                           | Bar Fridge,Built-In Refrigerator,Dishwasher,Dryer,Garage Control(s),Gas Range,Microwave,Range Hood,Washer<br>Built-in Features,Closet Organizers,Granite Counters,Kitchen Island,No Animal Home,No Smoking Home,Open Floorplan,Soaking Tub,Vaulted Ceiling(s),Wet B<br>Room Information |                                                                                                    |                                                       |                                                                                        |  |  |  |
|                                                                                                                                          | Built-in Features,Clo                     | set Organizers,Granite Counters,Ki                                                                                                                                                                                                                                                      |                                                                                                    |                                                       | ,soaking tub,vauted cening(s),wet r                                                    |  |  |  |
| Jtilities:                                                                                                                               | Built-in Features,Clos                    | Set Organizers, Granite Counters, Ki                                                                                                                                                                                                                                                    |                                                                                                    |                                                       | Dimensions                                                                             |  |  |  |
| Jtilities:<br>Room                                                                                                                       |                                           |                                                                                                                                                                                                                                                                                         | Room Information                                                                                   | Level<br>Main                                         |                                                                                        |  |  |  |
| Utilities:<br>Noom<br>P <b>c Bathroom</b>                                                                                                | <u>Level</u><br>Main                      | Dimensions                                                                                                                                                                                                                                                                              | Room Information                                                                                   | Level                                                 | Dimensions                                                                             |  |  |  |
| Jtilities:<br>Room<br>Ppc Bathroom<br>Spc Ensuite bath                                                                                   | <u>Level</u><br>Main<br>Main              | <u>Dimensions</u><br>20`3" x 23`3"                                                                                                                                                                                                                                                      | Room Information   Room <b>4pc Ensuite bath</b>                                                    | Level<br>Main                                         | <u>Dimensions</u><br>39`11" x 16`5"                                                    |  |  |  |
| Jtilities:<br>Room<br>Ppc Bathroom<br>Spc Ensuite bath<br>Bedroom - Priman                                                               | <u>Level</u><br>Main<br>Main              | <u>Dimensions</u><br>20`3" x 23`3"<br>39`4" x 41`7"                                                                                                                                                                                                                                     | Room Information   Room   4pc Ensuite bath   Bedroom                                               | L <u>evel</u><br>Main<br>Main                         | <u>Dimensions</u><br>39`11" x 16`5"<br>40`2" x 45`5"                                   |  |  |  |
| Jtilities:<br>Room<br>2pc Bathroom<br>5pc Ensuite bath<br>Bedroom - Primar<br>Kitchen                                                    | L <u>evel</u><br>Main<br>Main<br>Iry Main | Dimensions<br>20`3" x 23`3"<br>39`4" x 41`7"<br>48`2" x 57`5"                                                                                                                                                                                                                           | Room Information<br><u>Room</u><br><b>4pc Ensuite bath</b><br><b>Bedroom</b><br><b>Dining Room</b> | <u>Level</u><br>Main<br>Main<br>Main<br>Main          | <u>Dimensions</u><br>39`11" x 16`5"<br>40`2" x 45`5"<br>35`0" x 29`6"                  |  |  |  |
| Int Feat:<br>Utilities:<br><u>Room</u><br>2pc Bathroom<br>5pc Ensuite bath<br>Bedroom - Primai<br>Kitchen<br>Living Room<br>4pc Bathroom | Level<br>Main<br>Main<br>Iry Main<br>Main | Dimensions<br>20`3" x 23`3"<br>39`4" x 41`7"<br>48`2" x 57`5"<br>36`8" x 44`0"                                                                                                                                                                                                          | Room Information   Room   4pc Ensuite bath   Bedroom   Dining Room   Laundry                       | L <u>evel</u><br>Main<br>Main<br>Main<br>Main<br>Main | <u>Dimensions</u><br>39`11" x 16`5"<br>40`2" x 45`5"<br>35`0" x 29`6"<br>29`9" x 52`6" |  |  |  |