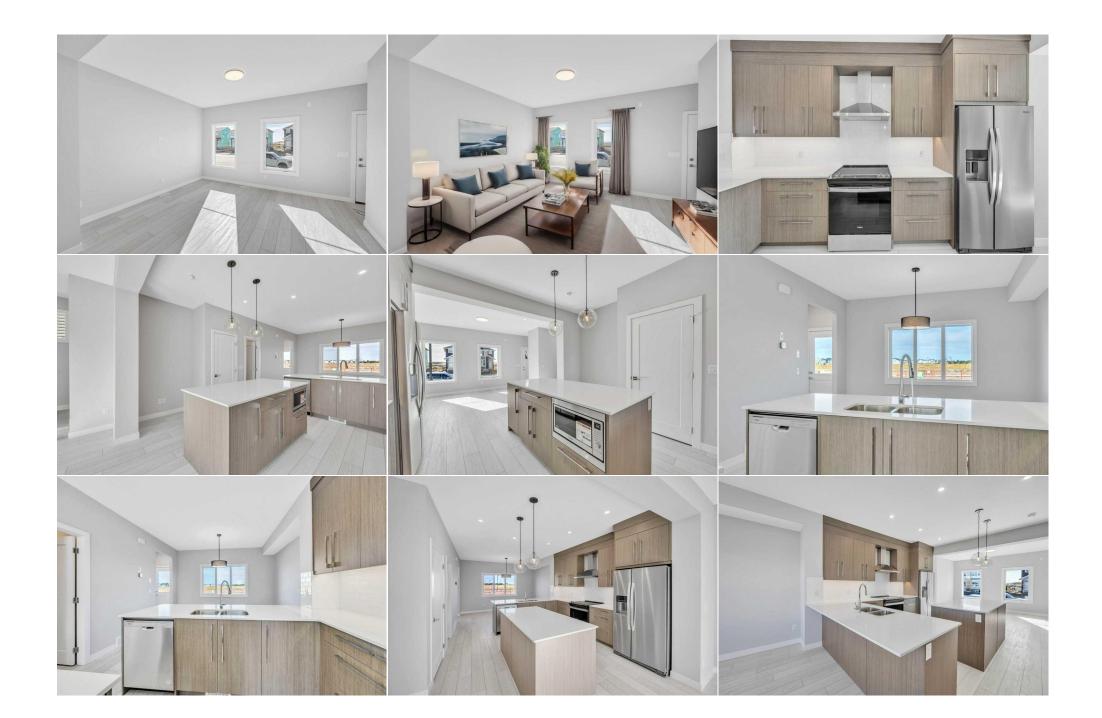

| Title:<br><b>Fee Simple</b><br>Legal Desc:      | Zoning:<br>R3<br>2311449                                                                                                                                                                                                                                                                                                                                                                                                                                                                                                                                                                                                                                                                                                                                                                                                                                                                                                                                                                                                                                |
|-------------------------------------------------|---------------------------------------------------------------------------------------------------------------------------------------------------------------------------------------------------------------------------------------------------------------------------------------------------------------------------------------------------------------------------------------------------------------------------------------------------------------------------------------------------------------------------------------------------------------------------------------------------------------------------------------------------------------------------------------------------------------------------------------------------------------------------------------------------------------------------------------------------------------------------------------------------------------------------------------------------------------------------------------------------------------------------------------------------------|
| Legui Dese.                                     | Remarks                                                                                                                                                                                                                                                                                                                                                                                                                                                                                                                                                                                                                                                                                                                                                                                                                                                                                                                                                                                                                                                 |
| Pub Rmks:<br>Inclusions:<br>Property Listed By: | Welcome to this brand new, beautiful semi-detached house in most of the most demanding communities of Dawson Landing, where this house features a side<br>entrance to the basement with 9ft ceiling, concrete pad at the back, bonus area upstairs, primary bedroom with "Tray Ceiling" makes this property a complete<br>package of functionality and elegance. At the entrance, you're welcomed with an open layout, a large living area with huge windows, a separate dining area and a<br>good size kitchen with stainless steel appliances including a chimney hood fan and a built-in microwave. Venturing upstairs, this house has 3 bedrooms, 2.5<br>bathrooms, a laundry room and a bonus room. Primary bedroom has its own 4pc ensuite and a walkin closet. The other two bedrooms share another 4pc bathroom.<br>Basement comes with a side entrance with 2 large windows that can be perfect for your future needs. The backyard comes with a huge backyard, gas line for the<br>barbeque and a concrete pad as well.<br>N/A<br>PREP Realty |