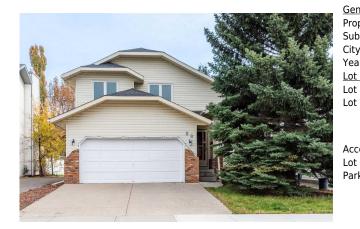

## 88 WOODMARK Crescent, Calgary T2W 4Z2

| MLS®#:  | A2174096 | Area:   | Woodbine | Listing          | 10/19/24       | List Price: <b>\$699,900</b> |
|---------|----------|---------|----------|------------------|----------------|------------------------------|
| Status: | Pending  | County: | Calgary  | Date:<br>Change: | -\$20k, 05-Nov | Association: Fort McMurray   |

| Title:<br><b>Fee Simple</b><br>Legal Desc:      | Zoning:<br>R-CG<br>8611350                                                                                                                                                                                                                                                                                                                                                                                                                                                                                                                                                                                                                                                                                                                                                                                                                                                                                                                                                                                                                                                                                                                                                                                                                                                                 |
|-------------------------------------------------|--------------------------------------------------------------------------------------------------------------------------------------------------------------------------------------------------------------------------------------------------------------------------------------------------------------------------------------------------------------------------------------------------------------------------------------------------------------------------------------------------------------------------------------------------------------------------------------------------------------------------------------------------------------------------------------------------------------------------------------------------------------------------------------------------------------------------------------------------------------------------------------------------------------------------------------------------------------------------------------------------------------------------------------------------------------------------------------------------------------------------------------------------------------------------------------------------------------------------------------------------------------------------------------------|
| -                                               | Remarks                                                                                                                                                                                                                                                                                                                                                                                                                                                                                                                                                                                                                                                                                                                                                                                                                                                                                                                                                                                                                                                                                                                                                                                                                                                                                    |
| Pub Rmks:<br>Inclusions:<br>Property Listed By: | OPEN HOUSE SUNDAY NOVEMBER 24 cancelled, conditionally sold. Situated on a quiet crescent with a tot lot close to shopping and schools, this spacious two story split level has an awesome location. The traditional floor plan features a bright living/dining room combination with vaulted ceilings and a sky light. There are REAL hardwood floors throughout the home on the main and upper floors. The updated island kitchen sports solid oak cabinetry, granite counters, stainless steel appliances with an eye catching tile backsplash. The kitchen is open to a huge family room with a gas fireplace. From the family room, walk onto a patio and enjoy the spacious and well treed yard. Off the family room is a two piece bath with a main floor laundry. Proceed upstairs to find three well sized bedrooms including a master with a fabulously renovated five piece en suite with dual vanities and a walk in closet. The main bathroom that services the other two bedrooms has been also renovated. Need more space? The lower level offers a large rec room with a wet bar, storage, and another room that would make an excellent exercise or play room. Do not miss this wonderful home in the well established community of Woodbine. None Royal LePage Solutions |