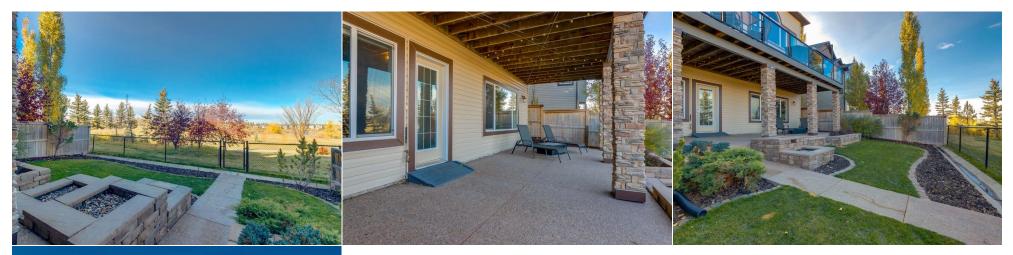

| eneral Informatior<br>op Type: | Residential      |                     |                     | <u>DOM</u><br>2        |           |
|--------------------------------|------------------|---------------------|---------------------|------------------------|-----------|
| ib Type:                       | Detached         |                     |                     | -<br>Layout            |           |
| ty/Town:                       | Calgary          | Finished Floor Ar   | ea                  | Beds:                  | 3 (3 )    |
| ear Built:                     | 2008             | Abv Sqft:           | 2,221               | Baths:                 | 2.5 (2 1) |
| <u>ot Information</u>          |                  | Low Sqft:           |                     | Style:                 | 2 Storey  |
| ot Sz Ar:                      | 4,370 sqft       | Ttl Sqft:           | 2,221               |                        |           |
| ot Shape:                      |                  |                     |                     | Parking                |           |
|                                |                  |                     |                     | Ttl Park:              | 4         |
|                                |                  |                     |                     | Garage Sz:             | 2         |
| ccess:                         |                  |                     |                     | 5                      |           |
| ot Feat:                       | Backs on to Parl | k/Green Space,Lawn, | Landscaped, Rectang | ular Lot,Treed,Views,W | etlands   |
|                                |                  |                     |                     |                        |           |

Concrete Driveway, Double Garage Attached, Front Drive, Garage Door Opener, Insulated, Oversized

Utilities and Features

| Roof:                                                                                                                                              | Asphalt Shingle                                |                                                                                                                                                                    | Construction:                                                              |                      |                                |  |  |  |  |
|----------------------------------------------------------------------------------------------------------------------------------------------------|------------------------------------------------|--------------------------------------------------------------------------------------------------------------------------------------------------------------------|----------------------------------------------------------------------------|----------------------|--------------------------------|--|--|--|--|
| leating:                                                                                                                                           | Fireplace(s), Floor Furnace, Forced Air, Natur | al                                                                                                                                                                 | Stone,Vinyl Siding,Wood Frame<br>Flooring:<br>Carpet,Ceramic Tile,Hardwood |                      |                                |  |  |  |  |
|                                                                                                                                                    | Gas                                            |                                                                                                                                                                    |                                                                            |                      |                                |  |  |  |  |
| Sewer:                                                                                                                                             |                                                |                                                                                                                                                                    |                                                                            |                      |                                |  |  |  |  |
| Ext Feat:                                                                                                                                          | BBQ gas line                                   |                                                                                                                                                                    | Water Source:                                                              |                      |                                |  |  |  |  |
|                                                                                                                                                    |                                                |                                                                                                                                                                    | Fnd/Bsmt:                                                                  |                      |                                |  |  |  |  |
|                                                                                                                                                    |                                                |                                                                                                                                                                    | Poured Concrete                                                            |                      |                                |  |  |  |  |
| Kitchen Appl: Central Air Conditioner, Dishwasher, Dryer, Garage Control(s), Garburator, Gas Range, Microwave, Range Hood, Refrigerator, Washer, V |                                                |                                                                                                                                                                    |                                                                            |                      |                                |  |  |  |  |
| Int Feat:                                                                                                                                          | Ceiling Fan(s),Closet Organ                    | Ceiling Fan(s), Closet Organizers, Double Vanity, High Ceilings, Kitchen Island, No Smoking Home, Open Floorplan, Pantry, Soaking Tub, Vaulted Ceiling(s), Walk-In |                                                                            |                      |                                |  |  |  |  |
|                                                                                                                                                    | Closet(s),Wired for Sound                      |                                                                                                                                                                    |                                                                            |                      |                                |  |  |  |  |
| Utilities:                                                                                                                                         |                                                |                                                                                                                                                                    |                                                                            |                      |                                |  |  |  |  |
|                                                                                                                                                    |                                                |                                                                                                                                                                    | Room Information                                                           |                      |                                |  |  |  |  |
|                                                                                                                                                    |                                                |                                                                                                                                                                    |                                                                            |                      |                                |  |  |  |  |
| <u>Room</u>                                                                                                                                        | Level                                          | <b>Dimensions</b>                                                                                                                                                  | <u>Room</u>                                                                | Level                | Dimensions                     |  |  |  |  |
|                                                                                                                                                    | <u>Level</u><br>Main                           | <u>Dimensions</u><br>14`0" x 11`9"                                                                                                                                 | <u>Room</u><br>Dining Room                                                 | <u>Level</u><br>Main | Dimensions<br>12`0" x 11`9"    |  |  |  |  |
| Kitchen                                                                                                                                            | Main                                           |                                                                                                                                                                    |                                                                            |                      |                                |  |  |  |  |
| Kitchen<br>Living Room                                                                                                                             | Main                                           | 14`0" x 11`9"                                                                                                                                                      | Dining Room                                                                | Main                 | 12`0" x 11`9"                  |  |  |  |  |
| <u>Room</u><br>Kitchen<br>Living Room<br>Laundry<br>Bonus Room                                                                                     | Main<br>Main<br>Main                           | 14`0" x 11`9"<br>12`11" x 15`3"                                                                                                                                    | Dining Room<br>Den                                                         | Main<br>Main         | 12`0" x 11`9"<br>11`2" x 11`3" |  |  |  |  |