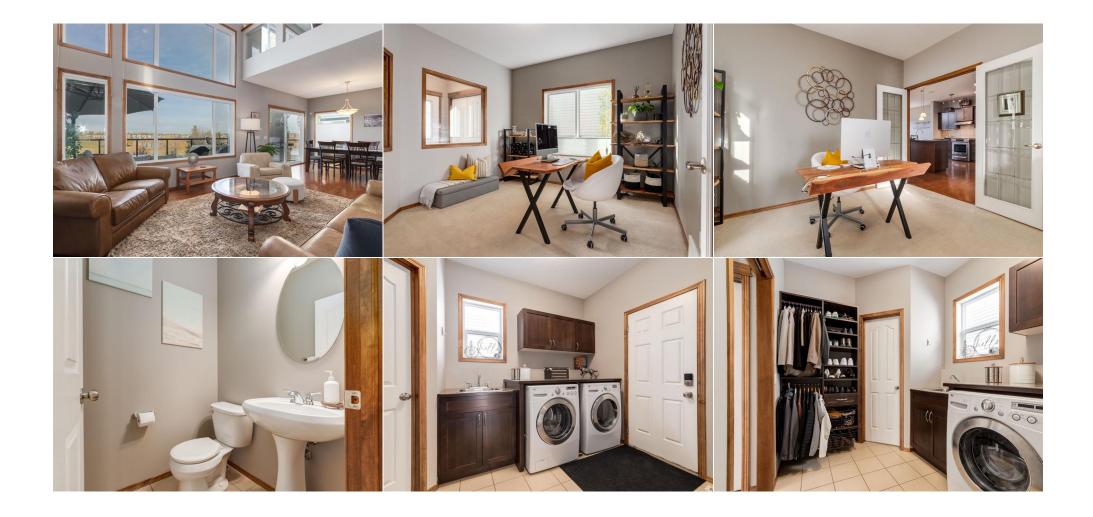

| eneral Informatior<br>op Type: | Residential      |                     |                     | <u>DOM</u><br>2        |           |
|--------------------------------|------------------|---------------------|---------------------|------------------------|-----------|
| ib Type:                       | Detached         |                     |                     | -<br>Layout            |           |
| ty/Town:                       | Calgary          | Finished Floor Ar   | ea                  | Beds:                  | 3 (3 )    |
| ear Built:                     | 2008             | Abv Sqft:           | 2,221               | Baths:                 | 2.5 (2 1) |
| <u>ot Information</u>          |                  | Low Sqft:           |                     | Style:                 | 2 Storey  |
| ot Sz Ar:                      | 4,370 sqft       | Ttl Sqft:           | 2,221               |                        |           |
| ot Shape:                      |                  |                     |                     | Parking                |           |
|                                |                  |                     |                     | Ttl Park:              | 4         |
|                                |                  |                     |                     | Garage Sz:             | 2         |
| ccess:                         |                  |                     |                     | 5                      |           |
| ot Feat:                       | Backs on to Parl | k/Green Space,Lawn, | Landscaped, Rectang | ular Lot,Treed,Views,W | etlands   |
|                                |                  |                     |                     |                        |           |

Concrete Driveway, Double Garage Attached, Front Drive, Garage Door Opener, Insulated, Oversized

Utilities and Features

| Roof:                                                                                                                                              | Asphalt Shingle                                |                                                                                                                                                                    | Construction:                                                              |                      |                                |  |  |  |  |
|----------------------------------------------------------------------------------------------------------------------------------------------------|------------------------------------------------|--------------------------------------------------------------------------------------------------------------------------------------------------------------------|----------------------------------------------------------------------------|----------------------|--------------------------------|--|--|--|--|
| leating:                                                                                                                                           | Fireplace(s), Floor Furnace, Forced Air, Natur | al                                                                                                                                                                 | Stone,Vinyl Siding,Wood Frame<br>Flooring:<br>Carpet,Ceramic Tile,Hardwood |                      |                                |  |  |  |  |
|                                                                                                                                                    | Gas                                            |                                                                                                                                                                    |                                                                            |                      |                                |  |  |  |  |
| Sewer:                                                                                                                                             |                                                |                                                                                                                                                                    |                                                                            |                      |                                |  |  |  |  |
| Ext Feat:                                                                                                                                          | BBQ gas line                                   |                                                                                                                                                                    | Water Source:                                                              |                      |                                |  |  |  |  |
|                                                                                                                                                    |                                                |                                                                                                                                                                    | Fnd/Bsmt:                                                                  |                      |                                |  |  |  |  |
|                                                                                                                                                    |                                                |                                                                                                                                                                    | Poured Concrete                                                            |                      |                                |  |  |  |  |
| Kitchen Appl: Central Air Conditioner, Dishwasher, Dryer, Garage Control(s), Garburator, Gas Range, Microwave, Range Hood, Refrigerator, Washer, V |                                                |                                                                                                                                                                    |                                                                            |                      |                                |  |  |  |  |
| Int Feat:                                                                                                                                          | Ceiling Fan(s),Closet Organ                    | Ceiling Fan(s), Closet Organizers, Double Vanity, High Ceilings, Kitchen Island, No Smoking Home, Open Floorplan, Pantry, Soaking Tub, Vaulted Ceiling(s), Walk-In |                                                                            |                      |                                |  |  |  |  |
|                                                                                                                                                    | Closet(s),Wired for Sound                      |                                                                                                                                                                    |                                                                            |                      |                                |  |  |  |  |
| Utilities:                                                                                                                                         |                                                |                                                                                                                                                                    |                                                                            |                      |                                |  |  |  |  |
|                                                                                                                                                    |                                                |                                                                                                                                                                    | Room Information                                                           |                      |                                |  |  |  |  |
|                                                                                                                                                    |                                                |                                                                                                                                                                    |                                                                            |                      |                                |  |  |  |  |
| <u>Room</u>                                                                                                                                        | Level                                          | <b>Dimensions</b>                                                                                                                                                  | <u>Room</u>                                                                | Level                | Dimensions                     |  |  |  |  |
|                                                                                                                                                    | <u>Level</u><br>Main                           | <u>Dimensions</u><br>14`0" x 11`9"                                                                                                                                 | <u>Room</u><br>Dining Room                                                 | <u>Level</u><br>Main | Dimensions<br>12`0" x 11`9"    |  |  |  |  |
| Kitchen                                                                                                                                            | Main                                           |                                                                                                                                                                    |                                                                            |                      |                                |  |  |  |  |
| Kitchen<br>Living Room                                                                                                                             | Main                                           | 14`0" x 11`9"                                                                                                                                                      | Dining Room                                                                | Main                 | 12`0" x 11`9"                  |  |  |  |  |
| <u>Room</u><br>Kitchen<br>Living Room<br>Laundry<br>Bonus Room                                                                                     | Main<br>Main<br>Main                           | 14`0" x 11`9"<br>12`11" x 15`3"                                                                                                                                    | Dining Room<br>Den                                                         | Main<br>Main         | 12`0" x 11`9"<br>11`2" x 11`3" |  |  |  |  |