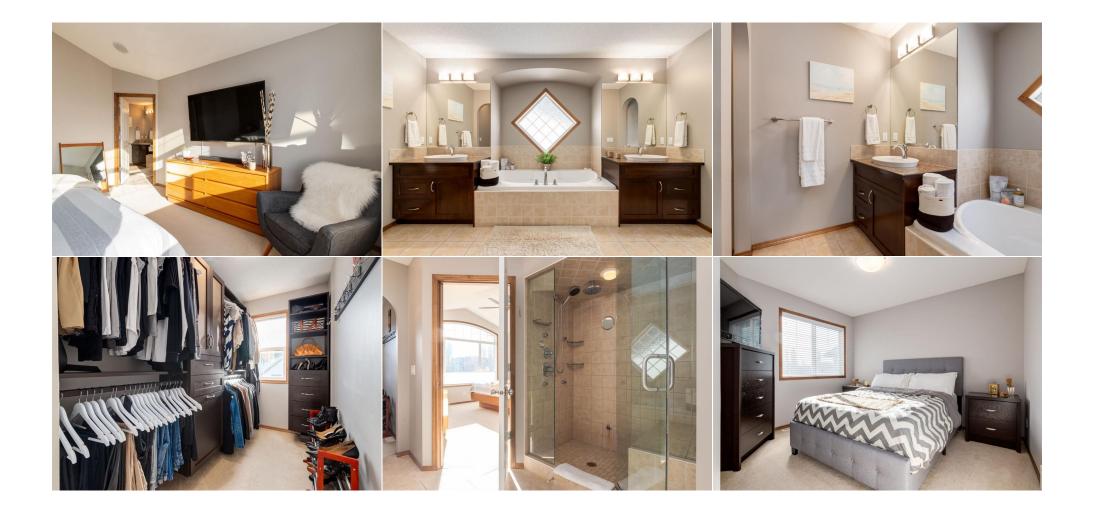

Concrete Driveway, Double Garage Attached, Front Drive, Garage Door Opener, Insulated, Oversized

Utilities and Features

| Roof:                                                                                                                                              | Asphalt Shingle                                |                                                                                                                                                                    | Construction:                                                              |                      |                                |  |  |  |  |
|----------------------------------------------------------------------------------------------------------------------------------------------------|------------------------------------------------|--------------------------------------------------------------------------------------------------------------------------------------------------------------------|----------------------------------------------------------------------------|----------------------|--------------------------------|--|--|--|--|
| leating:                                                                                                                                           | Fireplace(s), Floor Furnace, Forced Air, Natur | al                                                                                                                                                                 | Stone,Vinyl Siding,Wood Frame<br>Flooring:<br>Carpet,Ceramic Tile,Hardwood |                      |                                |  |  |  |  |
|                                                                                                                                                    | Gas                                            |                                                                                                                                                                    |                                                                            |                      |                                |  |  |  |  |
| Sewer:                                                                                                                                             |                                                |                                                                                                                                                                    |                                                                            |                      |                                |  |  |  |  |
| Ext Feat:                                                                                                                                          | BBQ gas line                                   |                                                                                                                                                                    | Water Source:                                                              |                      |                                |  |  |  |  |
|                                                                                                                                                    |                                                |                                                                                                                                                                    | Fnd/Bsmt:                                                                  |                      |                                |  |  |  |  |
|                                                                                                                                                    |                                                |                                                                                                                                                                    | Poured Concrete                                                            |                      |                                |  |  |  |  |
| Kitchen Appl: Central Air Conditioner, Dishwasher, Dryer, Garage Control(s), Garburator, Gas Range, Microwave, Range Hood, Refrigerator, Washer, V |                                                |                                                                                                                                                                    |                                                                            |                      |                                |  |  |  |  |
| Int Feat:                                                                                                                                          | Ceiling Fan(s),Closet Organ                    | Ceiling Fan(s), Closet Organizers, Double Vanity, High Ceilings, Kitchen Island, No Smoking Home, Open Floorplan, Pantry, Soaking Tub, Vaulted Ceiling(s), Walk-In |                                                                            |                      |                                |  |  |  |  |
|                                                                                                                                                    | Closet(s),Wired for Sound                      |                                                                                                                                                                    |                                                                            |                      |                                |  |  |  |  |
| Utilities:                                                                                                                                         |                                                |                                                                                                                                                                    |                                                                            |                      |                                |  |  |  |  |
|                                                                                                                                                    |                                                |                                                                                                                                                                    | Room Information                                                           |                      |                                |  |  |  |  |
|                                                                                                                                                    |                                                |                                                                                                                                                                    |                                                                            |                      |                                |  |  |  |  |
| <u>Room</u>                                                                                                                                        | Level                                          | <b>Dimensions</b>                                                                                                                                                  | <u>Room</u>                                                                | Level                | Dimensions                     |  |  |  |  |
|                                                                                                                                                    | <u>Level</u><br>Main                           | <u>Dimensions</u><br>14`0" x 11`9"                                                                                                                                 | <u>Room</u><br>Dining Room                                                 | <u>Level</u><br>Main | Dimensions<br>12`0" x 11`9"    |  |  |  |  |
| Kitchen                                                                                                                                            | Main                                           |                                                                                                                                                                    |                                                                            |                      |                                |  |  |  |  |
| Kitchen<br>Living Room                                                                                                                             | Main                                           | 14`0" x 11`9"                                                                                                                                                      | Dining Room                                                                | Main                 | 12`0" x 11`9"                  |  |  |  |  |
| <u>Room</u><br>Kitchen<br>Living Room<br>Laundry<br>Bonus Room                                                                                     | Main<br>Main<br>Main                           | 14`0" x 11`9"<br>12`11" x 15`3"                                                                                                                                    | Dining Room<br>Den                                                         | Main<br>Main         | 12`0" x 11`9"<br>11`2" x 11`3" |  |  |  |  |

| Inc Pathroom                                    | Second<br>Second | 9`3" x 4`1"<br>4`11" x 8`2" | 5pc Ensuite bath    | Second | 13`0" x 12`7" |  |  |
|-------------------------------------------------|------------------|-----------------------------|---------------------|--------|---------------|--|--|
| 4pc Bathroom                                    | Second           | 4 11 x 6 2                  | Legal/Tax/Financial |        |               |  |  |
| Title:<br><b>Fee Simple</b><br>Legal Desc:      | 0812725          | Zoning:<br><b>R-G</b>       |                     |        |               |  |  |
|                                                 |                  |                             | Remarks             |        |               |  |  |
| Pub Rmks:<br>Inclusions:<br>Property Listed By: |                  |                             |                     |        |               |  |  |