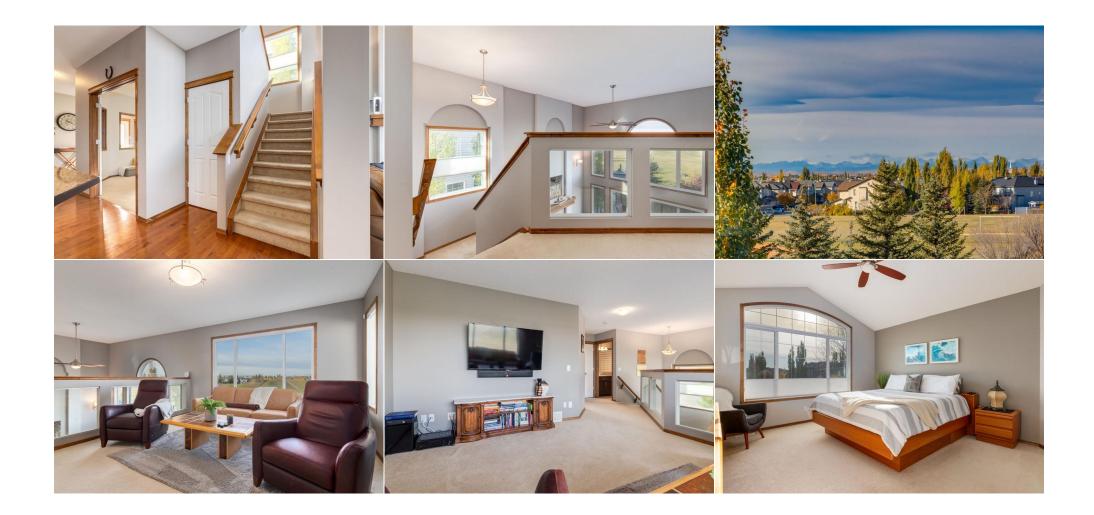

| eneral Informatior<br>op Type: | Residential      |                     |                     | <u>DOM</u><br>2        |           |
|--------------------------------|------------------|---------------------|---------------------|------------------------|-----------|
| ib Type:                       | Detached         |                     |                     | -<br>Layout            |           |
| ty/Town:                       | Calgary          | Finished Floor Ar   | ea                  | Beds:                  | 3 (3 )    |
| ear Built:                     | 2008             | Abv Sqft:           | 2,221               | Baths:                 | 2.5 (2 1) |
| <u>ot Information</u>          |                  | Low Sqft:           |                     | Style:                 | 2 Storey  |
| ot Sz Ar:                      | 4,370 sqft       | Ttl Sqft:           | 2,221               |                        |           |
| ot Shape:                      |                  |                     |                     | Parking                |           |
|                                |                  |                     |                     | Ttl Park:              | 4         |
|                                |                  |                     |                     | Garage Sz:             | 2         |
| ccess:                         |                  |                     |                     | 5                      |           |
| ot Feat:                       | Backs on to Parl | k/Green Space,Lawn, | Landscaped, Rectang | ular Lot,Treed,Views,W | etlands   |
|                                |                  |                     |                     |                        |           |

Concrete Driveway, Double Garage Attached, Front Drive, Garage Door Opener, Insulated, Oversized

Utilities and Features

| Roof:                                                                                                                                              | Asphalt Shingle                                |                                                                                                                                                                    | Construction:                                                              |                      |                                |  |  |  |  |
|----------------------------------------------------------------------------------------------------------------------------------------------------|------------------------------------------------|--------------------------------------------------------------------------------------------------------------------------------------------------------------------|----------------------------------------------------------------------------|----------------------|--------------------------------|--|--|--|--|
| leating:                                                                                                                                           | Fireplace(s), Floor Furnace, Forced Air, Natur | al                                                                                                                                                                 | Stone,Vinyl Siding,Wood Frame<br>Flooring:<br>Carpet,Ceramic Tile,Hardwood |                      |                                |  |  |  |  |
|                                                                                                                                                    | Gas                                            |                                                                                                                                                                    |                                                                            |                      |                                |  |  |  |  |
| Sewer:                                                                                                                                             |                                                |                                                                                                                                                                    |                                                                            |                      |                                |  |  |  |  |
| Ext Feat:                                                                                                                                          | BBQ gas line                                   |                                                                                                                                                                    | Water Source:                                                              |                      |                                |  |  |  |  |
|                                                                                                                                                    |                                                |                                                                                                                                                                    | Fnd/Bsmt:                                                                  |                      |                                |  |  |  |  |
|                                                                                                                                                    |                                                |                                                                                                                                                                    | Poured Concrete                                                            |                      |                                |  |  |  |  |
| Kitchen Appl: Central Air Conditioner, Dishwasher, Dryer, Garage Control(s), Garburator, Gas Range, Microwave, Range Hood, Refrigerator, Washer, V |                                                |                                                                                                                                                                    |                                                                            |                      |                                |  |  |  |  |
| Int Feat:                                                                                                                                          | Ceiling Fan(s),Closet Organ                    | Ceiling Fan(s), Closet Organizers, Double Vanity, High Ceilings, Kitchen Island, No Smoking Home, Open Floorplan, Pantry, Soaking Tub, Vaulted Ceiling(s), Walk-In |                                                                            |                      |                                |  |  |  |  |
|                                                                                                                                                    | Closet(s),Wired for Sound                      |                                                                                                                                                                    |                                                                            |                      |                                |  |  |  |  |
| Utilities:                                                                                                                                         |                                                |                                                                                                                                                                    |                                                                            |                      |                                |  |  |  |  |
|                                                                                                                                                    |                                                |                                                                                                                                                                    | Room Information                                                           |                      |                                |  |  |  |  |
|                                                                                                                                                    |                                                |                                                                                                                                                                    |                                                                            |                      |                                |  |  |  |  |
| <u>Room</u>                                                                                                                                        | Level                                          | <b>Dimensions</b>                                                                                                                                                  | <u>Room</u>                                                                | Level                | Dimensions                     |  |  |  |  |
|                                                                                                                                                    | <u>Level</u><br>Main                           | <u>Dimensions</u><br>14`0" x 11`9"                                                                                                                                 | <u>Room</u><br>Dining Room                                                 | <u>Level</u><br>Main | Dimensions<br>12`0" x 11`9"    |  |  |  |  |
| Kitchen                                                                                                                                            | Main                                           |                                                                                                                                                                    |                                                                            |                      |                                |  |  |  |  |
| Kitchen<br>Living Room                                                                                                                             | Main                                           | 14`0" x 11`9"                                                                                                                                                      | Dining Room                                                                | Main                 | 12`0" x 11`9"                  |  |  |  |  |
| <u>Room</u><br>Kitchen<br>Living Room<br>Laundry<br>Bonus Room                                                                                     | Main<br>Main<br>Main                           | 14`0" x 11`9"<br>12`11" x 15`3"                                                                                                                                    | Dining Room<br>Den                                                         | Main<br>Main         | 12`0" x 11`9"<br>11`2" x 11`3" |  |  |  |  |