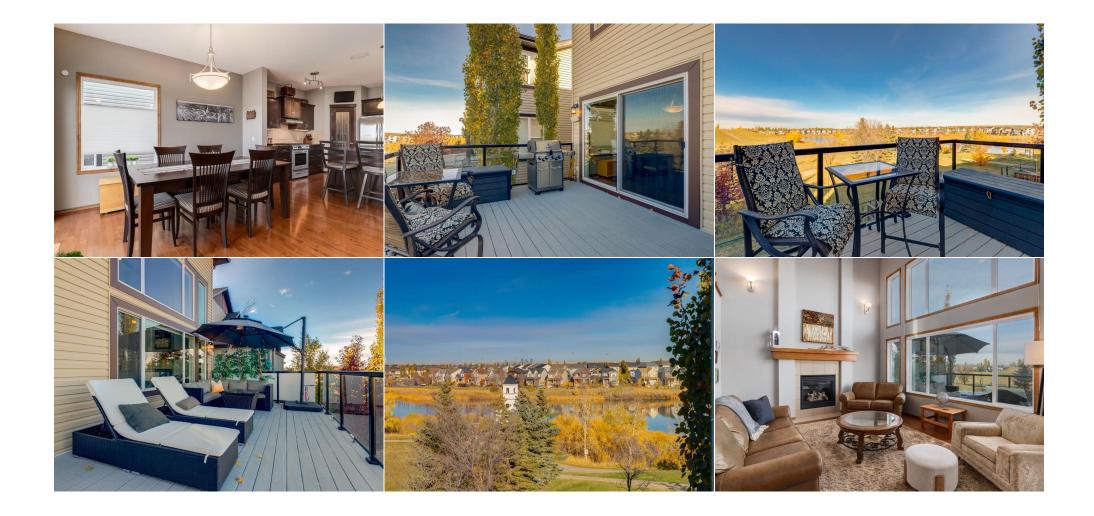

Concrete Driveway, Double Garage Attached, Front Drive, Garage Door Opener, Insulated, Oversized

Utilities and Features

| Roof:                                                                                                                                              | Asphalt Shingle                                |                                                                                                                                                                    | Construction:                                                              |                      |                                |  |  |  |  |
|----------------------------------------------------------------------------------------------------------------------------------------------------|------------------------------------------------|--------------------------------------------------------------------------------------------------------------------------------------------------------------------|----------------------------------------------------------------------------|----------------------|--------------------------------|--|--|--|--|
| leating:                                                                                                                                           | Fireplace(s), Floor Furnace, Forced Air, Natur | al                                                                                                                                                                 | Stone,Vinyl Siding,Wood Frame<br>Flooring:<br>Carpet,Ceramic Tile,Hardwood |                      |                                |  |  |  |  |
|                                                                                                                                                    | Gas                                            |                                                                                                                                                                    |                                                                            |                      |                                |  |  |  |  |
| Sewer:                                                                                                                                             |                                                |                                                                                                                                                                    |                                                                            |                      |                                |  |  |  |  |
| Ext Feat:                                                                                                                                          | BBQ gas line                                   |                                                                                                                                                                    | Water Source:                                                              |                      |                                |  |  |  |  |
|                                                                                                                                                    |                                                |                                                                                                                                                                    | Fnd/Bsmt:                                                                  |                      |                                |  |  |  |  |
|                                                                                                                                                    |                                                |                                                                                                                                                                    | Poured Concrete                                                            |                      |                                |  |  |  |  |
| Kitchen Appl: Central Air Conditioner, Dishwasher, Dryer, Garage Control(s), Garburator, Gas Range, Microwave, Range Hood, Refrigerator, Washer, V |                                                |                                                                                                                                                                    |                                                                            |                      |                                |  |  |  |  |
| Int Feat:                                                                                                                                          | Ceiling Fan(s),Closet Organ                    | Ceiling Fan(s), Closet Organizers, Double Vanity, High Ceilings, Kitchen Island, No Smoking Home, Open Floorplan, Pantry, Soaking Tub, Vaulted Ceiling(s), Walk-In |                                                                            |                      |                                |  |  |  |  |
|                                                                                                                                                    | Closet(s),Wired for Sound                      |                                                                                                                                                                    |                                                                            |                      |                                |  |  |  |  |
| Utilities:                                                                                                                                         |                                                |                                                                                                                                                                    |                                                                            |                      |                                |  |  |  |  |
|                                                                                                                                                    |                                                |                                                                                                                                                                    | Room Information                                                           |                      |                                |  |  |  |  |
|                                                                                                                                                    |                                                |                                                                                                                                                                    |                                                                            |                      |                                |  |  |  |  |
| <u>Room</u>                                                                                                                                        | Level                                          | <b>Dimensions</b>                                                                                                                                                  | <u>Room</u>                                                                | Level                | Dimensions                     |  |  |  |  |
|                                                                                                                                                    | <u>Level</u><br>Main                           | <u>Dimensions</u><br>14`0" x 11`9"                                                                                                                                 | <u>Room</u><br>Dining Room                                                 | <u>Level</u><br>Main | Dimensions<br>12`0" x 11`9"    |  |  |  |  |
| Kitchen                                                                                                                                            | Main                                           |                                                                                                                                                                    |                                                                            |                      |                                |  |  |  |  |
| Kitchen<br>Living Room                                                                                                                             | Main                                           | 14`0" x 11`9"                                                                                                                                                      | Dining Room                                                                | Main                 | 12`0" x 11`9"                  |  |  |  |  |
| <u>Room</u><br>Kitchen<br>Living Room<br>Laundry<br>Bonus Room                                                                                     | Main<br>Main<br>Main                           | 14`0" x 11`9"<br>12`11" x 15`3"                                                                                                                                    | Dining Room<br>Den                                                         | Main<br>Main         | 12`0" x 11`9"<br>11`2" x 11`3" |  |  |  |  |