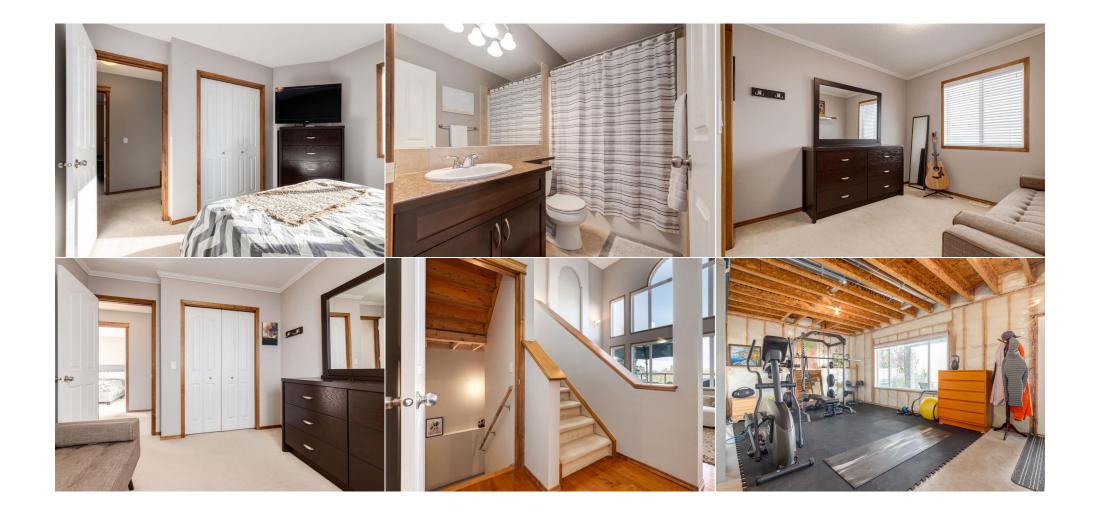

Concrete Driveway, Double Garage Attached, Front Drive, Garage Door Opener, Insulated, Oversized

Utilities and Features

| Roof:                                                                                                                                              | Asphalt Shingle                                |                                                                                                                                                                    | Construction:                                                              |                      |                                |  |  |  |  |
|----------------------------------------------------------------------------------------------------------------------------------------------------|------------------------------------------------|--------------------------------------------------------------------------------------------------------------------------------------------------------------------|----------------------------------------------------------------------------|----------------------|--------------------------------|--|--|--|--|
| leating:                                                                                                                                           | Fireplace(s), Floor Furnace, Forced Air, Natur | al                                                                                                                                                                 | Stone,Vinyl Siding,Wood Frame<br>Flooring:<br>Carpet,Ceramic Tile,Hardwood |                      |                                |  |  |  |  |
|                                                                                                                                                    | Gas                                            |                                                                                                                                                                    |                                                                            |                      |                                |  |  |  |  |
| Sewer:                                                                                                                                             |                                                |                                                                                                                                                                    |                                                                            |                      |                                |  |  |  |  |
| Ext Feat:                                                                                                                                          | BBQ gas line                                   |                                                                                                                                                                    | Water Source:                                                              |                      |                                |  |  |  |  |
|                                                                                                                                                    |                                                |                                                                                                                                                                    | Fnd/Bsmt:                                                                  |                      |                                |  |  |  |  |
|                                                                                                                                                    |                                                |                                                                                                                                                                    | Poured Concrete                                                            |                      |                                |  |  |  |  |
| Kitchen Appl: Central Air Conditioner, Dishwasher, Dryer, Garage Control(s), Garburator, Gas Range, Microwave, Range Hood, Refrigerator, Washer, V |                                                |                                                                                                                                                                    |                                                                            |                      |                                |  |  |  |  |
| Int Feat:                                                                                                                                          | Ceiling Fan(s),Closet Organ                    | Ceiling Fan(s), Closet Organizers, Double Vanity, High Ceilings, Kitchen Island, No Smoking Home, Open Floorplan, Pantry, Soaking Tub, Vaulted Ceiling(s), Walk-In |                                                                            |                      |                                |  |  |  |  |
|                                                                                                                                                    | Closet(s),Wired for Sound                      |                                                                                                                                                                    |                                                                            |                      |                                |  |  |  |  |
| Utilities:                                                                                                                                         |                                                |                                                                                                                                                                    |                                                                            |                      |                                |  |  |  |  |
|                                                                                                                                                    |                                                |                                                                                                                                                                    | Room Information                                                           |                      |                                |  |  |  |  |
|                                                                                                                                                    |                                                |                                                                                                                                                                    |                                                                            |                      |                                |  |  |  |  |
| <u>Room</u>                                                                                                                                        | Level                                          | <b>Dimensions</b>                                                                                                                                                  | <u>Room</u>                                                                | Level                | Dimensions                     |  |  |  |  |
|                                                                                                                                                    | <u>Level</u><br>Main                           | <u>Dimensions</u><br>14`0" x 11`9"                                                                                                                                 | <u>Room</u><br>Dining Room                                                 | <u>Level</u><br>Main | Dimensions<br>12`0" x 11`9"    |  |  |  |  |
| Kitchen                                                                                                                                            | Main                                           |                                                                                                                                                                    |                                                                            |                      |                                |  |  |  |  |
| Kitchen<br>Living Room                                                                                                                             | Main                                           | 14`0" x 11`9"                                                                                                                                                      | Dining Room                                                                | Main                 | 12`0" x 11`9"                  |  |  |  |  |
| <u>Room</u><br>Kitchen<br>Living Room<br>Laundry<br>Bonus Room                                                                                     | Main<br>Main<br>Main                           | 14`0" x 11`9"<br>12`11" x 15`3"                                                                                                                                    | Dining Room<br>Den                                                         | Main<br>Main         | 12`0" x 11`9"<br>11`2" x 11`3" |  |  |  |  |

| Inc Pathroom                                    | Second<br>Second | 9`3" x 4`1"<br>4`11" x 8`2" | 5pc Ensuite bath    | Second | 13`0" x 12`7" |  |  |
|-------------------------------------------------|------------------|-----------------------------|---------------------|--------|---------------|--|--|
| 4pc Bathroom                                    | Second           | 4 11 x 6 2                  | Legal/Tax/Financial |        |               |  |  |
| Title:<br><b>Fee Simple</b><br>Legal Desc:      | 0812725          | Zoning:<br><b>R-G</b>       |                     |        |               |  |  |
|                                                 |                  |                             | Remarks             |        |               |  |  |
| Pub Rmks:<br>Inclusions:<br>Property Listed By: |                  |                             |                     |        |               |  |  |