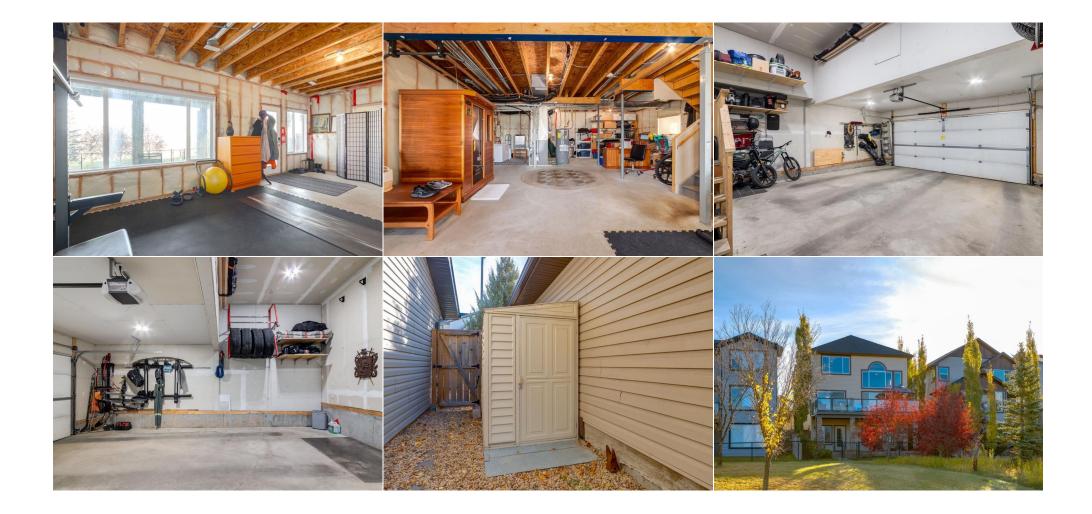

| eneral Informatior<br>op Type: | Residential      |                     |                     | <u>DOM</u><br>2        |           |
|--------------------------------|------------------|---------------------|---------------------|------------------------|-----------|
| ib Type:                       | Detached         |                     |                     | -<br>Layout            |           |
| ty/Town:                       | Calgary          | Finished Floor Ar   | ea                  | Beds:                  | 3 (3 )    |
| ear Built:                     | 2008             | Abv Sqft:           | 2,221               | Baths:                 | 2.5 (2 1) |
| <u>ot Information</u>          |                  | Low Sqft:           |                     | Style:                 | 2 Storey  |
| ot Sz Ar:                      | 4,370 sqft       | Ttl Sqft:           | 2,221               |                        |           |
| ot Shape:                      |                  |                     |                     | Parking                |           |
|                                |                  |                     |                     | Ttl Park:              | 4         |
|                                |                  |                     |                     | Garage Sz:             | 2         |
| ccess:                         |                  |                     |                     | 5                      |           |
| ot Feat:                       | Backs on to Parl | k/Green Space,Lawn, | Landscaped, Rectang | ular Lot,Treed,Views,W | etlands   |
|                                |                  |                     |                     |                        |           |

Concrete Driveway, Double Garage Attached, Front Drive, Garage Door Opener, Insulated, Oversized

Utilities and Features

| Roof:                                                                                                                                              | Asphalt Shingle                                |                                                                                                                                                                    | Construction:                                                              |                      |                                |  |  |  |  |
|----------------------------------------------------------------------------------------------------------------------------------------------------|------------------------------------------------|--------------------------------------------------------------------------------------------------------------------------------------------------------------------|----------------------------------------------------------------------------|----------------------|--------------------------------|--|--|--|--|
| leating:                                                                                                                                           | Fireplace(s), Floor Furnace, Forced Air, Natur | al                                                                                                                                                                 | Stone,Vinyl Siding,Wood Frame<br>Flooring:<br>Carpet,Ceramic Tile,Hardwood |                      |                                |  |  |  |  |
|                                                                                                                                                    | Gas                                            |                                                                                                                                                                    |                                                                            |                      |                                |  |  |  |  |
| Sewer:                                                                                                                                             |                                                |                                                                                                                                                                    |                                                                            |                      |                                |  |  |  |  |
| Ext Feat:                                                                                                                                          | BBQ gas line                                   |                                                                                                                                                                    | Water Source:                                                              |                      |                                |  |  |  |  |
|                                                                                                                                                    |                                                |                                                                                                                                                                    | Fnd/Bsmt:                                                                  |                      |                                |  |  |  |  |
|                                                                                                                                                    |                                                |                                                                                                                                                                    | Poured Concrete                                                            |                      |                                |  |  |  |  |
| Kitchen Appl: Central Air Conditioner, Dishwasher, Dryer, Garage Control(s), Garburator, Gas Range, Microwave, Range Hood, Refrigerator, Washer, V |                                                |                                                                                                                                                                    |                                                                            |                      |                                |  |  |  |  |
| Int Feat:                                                                                                                                          | Ceiling Fan(s),Closet Organ                    | Ceiling Fan(s), Closet Organizers, Double Vanity, High Ceilings, Kitchen Island, No Smoking Home, Open Floorplan, Pantry, Soaking Tub, Vaulted Ceiling(s), Walk-In |                                                                            |                      |                                |  |  |  |  |
|                                                                                                                                                    | Closet(s),Wired for Sound                      |                                                                                                                                                                    |                                                                            |                      |                                |  |  |  |  |
| Utilities:                                                                                                                                         |                                                |                                                                                                                                                                    |                                                                            |                      |                                |  |  |  |  |
|                                                                                                                                                    |                                                |                                                                                                                                                                    | Room Information                                                           |                      |                                |  |  |  |  |
|                                                                                                                                                    |                                                |                                                                                                                                                                    |                                                                            |                      |                                |  |  |  |  |
| <u>Room</u>                                                                                                                                        | Level                                          | <b>Dimensions</b>                                                                                                                                                  | <u>Room</u>                                                                | Level                | Dimensions                     |  |  |  |  |
|                                                                                                                                                    | <u>Level</u><br>Main                           | <u>Dimensions</u><br>14`0" x 11`9"                                                                                                                                 | <u>Room</u><br>Dining Room                                                 | <u>Level</u><br>Main | Dimensions<br>12`0" x 11`9"    |  |  |  |  |
| Kitchen                                                                                                                                            | Main                                           |                                                                                                                                                                    |                                                                            |                      |                                |  |  |  |  |
| Kitchen<br>Living Room                                                                                                                             | Main                                           | 14`0" x 11`9"                                                                                                                                                      | Dining Room                                                                | Main                 | 12`0" x 11`9"                  |  |  |  |  |
| <u>Room</u><br>Kitchen<br>Living Room<br>Laundry<br>Bonus Room                                                                                     | Main<br>Main<br>Main                           | 14`0" x 11`9"<br>12`11" x 15`3"                                                                                                                                    | Dining Room<br>Den                                                         | Main<br>Main         | 12`0" x 11`9"<br>11`2" x 11`3" |  |  |  |  |