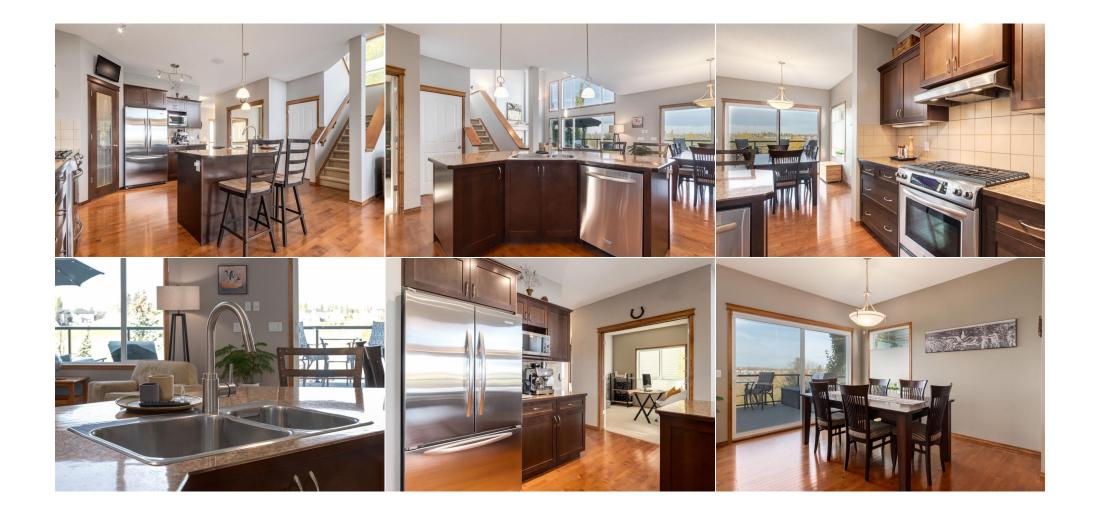

Concrete Driveway, Double Garage Attached, Front Drive, Garage Door Opener, Insulated, Oversized

Utilities and Features

| Roof:                                                                                                                                              | Asphalt Shingle                                |                                                                                                                                                                    | Construction:                                                              |                      |                                |  |  |  |  |
|----------------------------------------------------------------------------------------------------------------------------------------------------|------------------------------------------------|--------------------------------------------------------------------------------------------------------------------------------------------------------------------|----------------------------------------------------------------------------|----------------------|--------------------------------|--|--|--|--|
| leating:                                                                                                                                           | Fireplace(s), Floor Furnace, Forced Air, Natur | al                                                                                                                                                                 | Stone,Vinyl Siding,Wood Frame<br>Flooring:<br>Carpet,Ceramic Tile,Hardwood |                      |                                |  |  |  |  |
|                                                                                                                                                    | Gas                                            |                                                                                                                                                                    |                                                                            |                      |                                |  |  |  |  |
| Sewer:                                                                                                                                             |                                                |                                                                                                                                                                    |                                                                            |                      |                                |  |  |  |  |
| Ext Feat:                                                                                                                                          | BBQ gas line                                   |                                                                                                                                                                    | Water Source:                                                              |                      |                                |  |  |  |  |
|                                                                                                                                                    |                                                |                                                                                                                                                                    | Fnd/Bsmt:                                                                  |                      |                                |  |  |  |  |
|                                                                                                                                                    |                                                |                                                                                                                                                                    | Poured Concrete                                                            |                      |                                |  |  |  |  |
| Kitchen Appl: Central Air Conditioner, Dishwasher, Dryer, Garage Control(s), Garburator, Gas Range, Microwave, Range Hood, Refrigerator, Washer, V |                                                |                                                                                                                                                                    |                                                                            |                      |                                |  |  |  |  |
| Int Feat:                                                                                                                                          | Ceiling Fan(s),Closet Organ                    | Ceiling Fan(s), Closet Organizers, Double Vanity, High Ceilings, Kitchen Island, No Smoking Home, Open Floorplan, Pantry, Soaking Tub, Vaulted Ceiling(s), Walk-In |                                                                            |                      |                                |  |  |  |  |
|                                                                                                                                                    | Closet(s),Wired for Sound                      |                                                                                                                                                                    |                                                                            |                      |                                |  |  |  |  |
| Utilities:                                                                                                                                         |                                                |                                                                                                                                                                    |                                                                            |                      |                                |  |  |  |  |
|                                                                                                                                                    |                                                |                                                                                                                                                                    | Room Information                                                           |                      |                                |  |  |  |  |
|                                                                                                                                                    |                                                |                                                                                                                                                                    |                                                                            |                      |                                |  |  |  |  |
| <u>Room</u>                                                                                                                                        | Level                                          | <b>Dimensions</b>                                                                                                                                                  | <u>Room</u>                                                                | Level                | Dimensions                     |  |  |  |  |
|                                                                                                                                                    | <u>Level</u><br>Main                           | <u>Dimensions</u><br>14`0" x 11`9"                                                                                                                                 | <u>Room</u><br>Dining Room                                                 | <u>Level</u><br>Main | Dimensions<br>12`0" x 11`9"    |  |  |  |  |
| Kitchen                                                                                                                                            | Main                                           |                                                                                                                                                                    |                                                                            |                      |                                |  |  |  |  |
| Kitchen<br>Living Room                                                                                                                             | Main                                           | 14`0" x 11`9"                                                                                                                                                      | Dining Room                                                                | Main                 | 12`0" x 11`9"                  |  |  |  |  |
| <u>Room</u><br>Kitchen<br>Living Room<br>Laundry<br>Bonus Room                                                                                     | Main<br>Main<br>Main                           | 14`0" x 11`9"<br>12`11" x 15`3"                                                                                                                                    | Dining Room<br>Den                                                         | Main<br>Main         | 12`0" x 11`9"<br>11`2" x 11`3" |  |  |  |  |