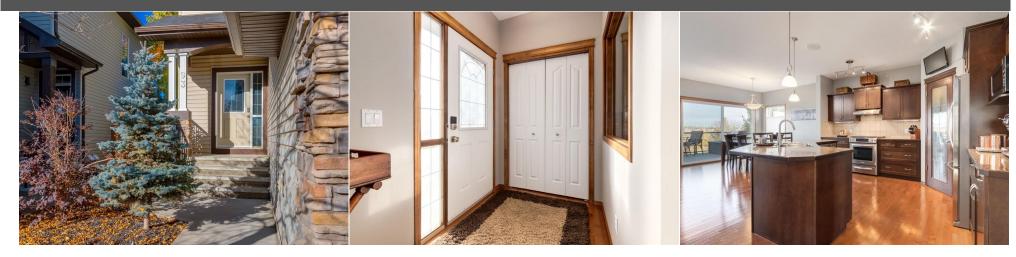

Concrete Driveway, Double Garage Attached, Front Drive, Garage Door Opener, Insulated, Oversized

Utilities and Features

| Roof:                                                                                                                                              | Asphalt Shingle                                |                                                                                                                                                                    | Construction:                                                              |                      |                                |  |  |  |  |
|----------------------------------------------------------------------------------------------------------------------------------------------------|------------------------------------------------|--------------------------------------------------------------------------------------------------------------------------------------------------------------------|----------------------------------------------------------------------------|----------------------|--------------------------------|--|--|--|--|
| leating:                                                                                                                                           | Fireplace(s), Floor Furnace, Forced Air, Natur | al                                                                                                                                                                 | Stone,Vinyl Siding,Wood Frame<br>Flooring:<br>Carpet,Ceramic Tile,Hardwood |                      |                                |  |  |  |  |
|                                                                                                                                                    | Gas                                            |                                                                                                                                                                    |                                                                            |                      |                                |  |  |  |  |
| Sewer:                                                                                                                                             |                                                |                                                                                                                                                                    |                                                                            |                      |                                |  |  |  |  |
| Ext Feat:                                                                                                                                          | BBQ gas line                                   |                                                                                                                                                                    | Water Source:                                                              |                      |                                |  |  |  |  |
|                                                                                                                                                    |                                                |                                                                                                                                                                    | Fnd/Bsmt:                                                                  |                      |                                |  |  |  |  |
|                                                                                                                                                    |                                                |                                                                                                                                                                    | Poured Concrete                                                            |                      |                                |  |  |  |  |
| Kitchen Appl: Central Air Conditioner, Dishwasher, Dryer, Garage Control(s), Garburator, Gas Range, Microwave, Range Hood, Refrigerator, Washer, V |                                                |                                                                                                                                                                    |                                                                            |                      |                                |  |  |  |  |
| Int Feat:                                                                                                                                          | Ceiling Fan(s),Closet Organ                    | Ceiling Fan(s), Closet Organizers, Double Vanity, High Ceilings, Kitchen Island, No Smoking Home, Open Floorplan, Pantry, Soaking Tub, Vaulted Ceiling(s), Walk-In |                                                                            |                      |                                |  |  |  |  |
|                                                                                                                                                    | Closet(s),Wired for Sound                      |                                                                                                                                                                    |                                                                            |                      |                                |  |  |  |  |
| Utilities:                                                                                                                                         |                                                |                                                                                                                                                                    |                                                                            |                      |                                |  |  |  |  |
|                                                                                                                                                    |                                                |                                                                                                                                                                    | Room Information                                                           |                      |                                |  |  |  |  |
|                                                                                                                                                    |                                                |                                                                                                                                                                    |                                                                            |                      |                                |  |  |  |  |
| <u>Room</u>                                                                                                                                        | Level                                          | <b>Dimensions</b>                                                                                                                                                  | <u>Room</u>                                                                | Level                | Dimensions                     |  |  |  |  |
|                                                                                                                                                    | <u>Level</u><br>Main                           | <u>Dimensions</u><br>14`0" x 11`9"                                                                                                                                 | <u>Room</u><br>Dining Room                                                 | <u>Level</u><br>Main | Dimensions<br>12`0" x 11`9"    |  |  |  |  |
| Kitchen                                                                                                                                            | Main                                           |                                                                                                                                                                    |                                                                            |                      |                                |  |  |  |  |
| Kitchen<br>Living Room                                                                                                                             | Main                                           | 14`0" x 11`9"                                                                                                                                                      | Dining Room                                                                | Main                 | 12`0" x 11`9"                  |  |  |  |  |
| <u>Room</u><br>Kitchen<br>Living Room<br>Laundry<br>Bonus Room                                                                                     | Main<br>Main<br>Main                           | 14`0" x 11`9"<br>12`11" x 15`3"                                                                                                                                    | Dining Room<br>Den                                                         | Main<br>Main         | 12`0" x 11`9"<br>11`2" x 11`3" |  |  |  |  |