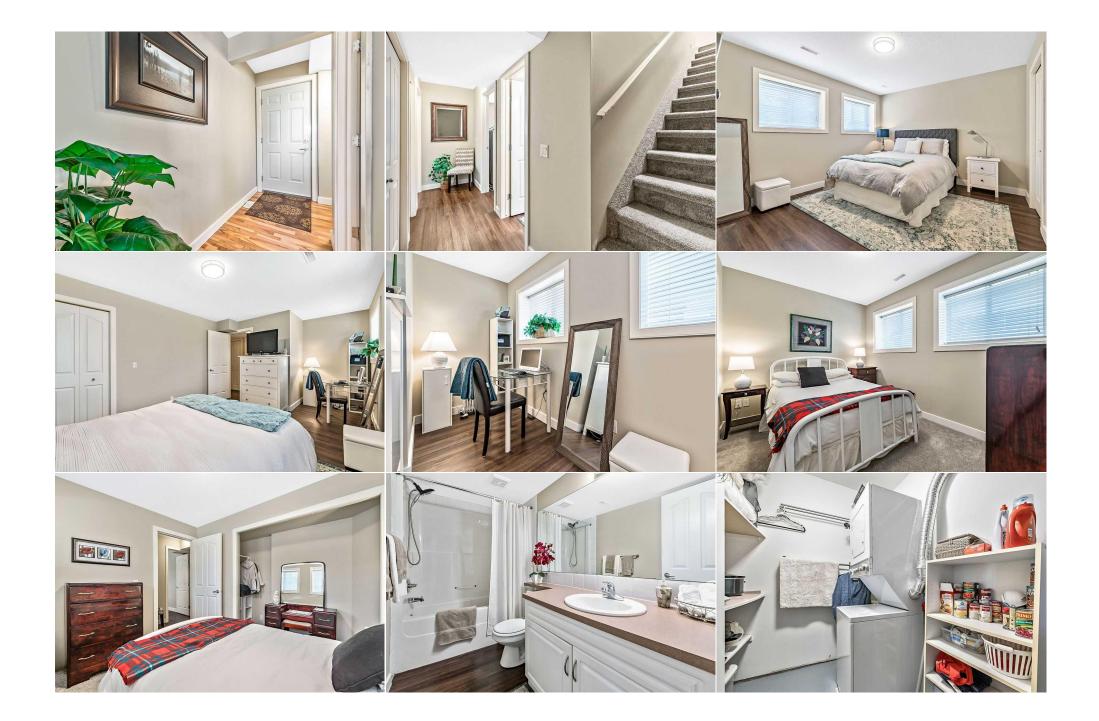

|                                                |                                               |                                                             | Utilities and Features                                        |                                       |                                                                     |  |
|------------------------------------------------|-----------------------------------------------|-------------------------------------------------------------|---------------------------------------------------------------|---------------------------------------|---------------------------------------------------------------------|--|
| Roof:<br>Heating:<br>Sewer:                    | Asphalt<br>Fireplace(s),Forced Air,Natural Ga | 5                                                           | Construction:<br><b>Stucco</b><br>Flooring:                   |                                       |                                                                     |  |
| Ext Feat: Other                                |                                               |                                                             | Carpet,Vinyl<br>Water Source:<br>Fnd/Bsmt:<br>Poured Concrete |                                       |                                                                     |  |
| Kitchen Appl:<br>Int Feat:<br>Utilities:       | Dishwasher,Electr<br>Kitchen Island,Wa        | ic Stove,Garage Control(s),Refrigerat<br>lk-In Closet(s)    | or,Washer/Dryer Stacked,Window<br>Room Information            |                                       |                                                                     |  |
| <u>Room</u><br>Foyer<br>Kitchen<br>Bedroom - P | <u>Level</u><br>Main<br>Main<br>rimary Lower  | Dimensions<br>4`0" x 5`4"<br>11`5" x 11`6"<br>11`2" x 18`2" | Room<br>Great Room<br>Dining Room<br>Bedroom                  | <u>Level</u><br>Main<br>Main<br>Lower | <u>Dimensions</u><br>12`11" x 13`6"<br>7`0" x 13`6"<br>8`5" x 11`1" |  |
| 4pc Bathroo                                    | •                                             | 4`10" x 9`4"                                                | <b>2pc Bathroom</b><br>Legal/Tax/Financial                    | Main                                  | 4`10" x 5`0"                                                        |  |
| Condo Fee:                                     |                                               | Title:                                                      |                                                               | Zoning:                               |                                                                     |  |

| \$398                              |                                                                                                                                      | <b>Fee Simple</b><br>Fee Freq:<br><b>Monthly</b>                                                                                                                                                                        | NC                                                                                                                                                                                                                                                                                                                                                                         |                                                                                                                                                                 |
|------------------------------------|--------------------------------------------------------------------------------------------------------------------------------------|-------------------------------------------------------------------------------------------------------------------------------------------------------------------------------------------------------------------------|----------------------------------------------------------------------------------------------------------------------------------------------------------------------------------------------------------------------------------------------------------------------------------------------------------------------------------------------------------------------------|-----------------------------------------------------------------------------------------------------------------------------------------------------------------|
| Legal Desc:                        | 0413721                                                                                                                              | Remark                                                                                                                                                                                                                  | S                                                                                                                                                                                                                                                                                                                                                                          |                                                                                                                                                                 |
| Pub Rmks:                          | open-concept great room offeri<br>counter and french door which<br>lighting fixtures, and newer Sta<br>second bedroom perfect for gu | ing a corner fireplace, dining area, and<br>leads out to the East facing deck when<br>aninless appliances. The lower level fe<br>uests or family. You'll find a 4-piece bat<br>a single attached garage. Ideally locate | e with over 945 sq. ft of DEVELOPED SPACE. Step into a we<br>I stylish kitchen. The kitchen is so warm and inviting, you v<br>re you can enjoy your morning coffee This home boasts u<br>atures plush carpets, a generously sized primary bedroom<br>.hroom downstairs and a convenient 2-piece bath on the m<br>.d close to schools and shopping.Reasonable condo fees an | will love the white cabinets, an island<br>pdated vinyl plank flooring, modern<br>with a large walk-in closet, and a<br>nain level. The home is freshly painted |
| Inclusions:<br>Property Listed By: | none<br>RE/MAX Complete Realty                                                                                                       |                                                                                                                                                                                                                         |                                                                                                                                                                                                                                                                                                                                                                            |                                                                                                                                                                 |