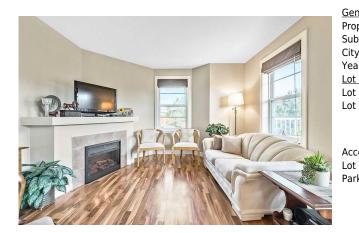

| eneral Information |                                                                 |                   |     | DOM           |           |  |
|--------------------|-----------------------------------------------------------------|-------------------|-----|---------------|-----------|--|
| тор Туре:          | Residential                                                     |                   |     | 46            |           |  |
| ub Type:           | Row/Townhouse                                                   | 2                 |     | <u>Layout</u> |           |  |
| ty/Town:           | Okotoks                                                         | Finished Floor Ar | ea  | Beds:         | 2 (2 )    |  |
| ear Built:         | 2004                                                            | Abv Sqft:         | 492 | Baths:        | 1.5 (1 1) |  |
| ot Information     |                                                                 | Low Sqft:         |     | Style:        | Townhouse |  |
| ot Sz Ar:          |                                                                 | Ttl Sqft:         | 492 |               |           |  |
| ot Shape:          |                                                                 |                   |     | Parking       |           |  |
|                    |                                                                 |                   |     | Ttl Park:     | 1         |  |
|                    |                                                                 |                   |     |               | —         |  |
|                    |                                                                 |                   |     | Garage Sz:    | 1         |  |
| ccess:             |                                                                 |                   |     |               |           |  |
| ot Feat:           | Back Lane,Backs on to Park/Green Space                          |                   |     |               |           |  |
| ark Feat:          | Alley Access, Garage Door Opener, Paved, Single Garage Attached |                   |     |               |           |  |

|                                                |                                               |                                                             | Utilities and Features                                        |                                       |                                                                     |  |
|------------------------------------------------|-----------------------------------------------|-------------------------------------------------------------|---------------------------------------------------------------|---------------------------------------|---------------------------------------------------------------------|--|
| Roof:<br>Heating:<br>Sewer:                    | Asphalt<br>Fireplace(s),Forced Air,Natural Ga | 5                                                           | Construction:<br><b>Stucco</b><br>Flooring:                   |                                       |                                                                     |  |
| Ext Feat: Other                                |                                               |                                                             | Carpet,Vinyl<br>Water Source:<br>Fnd/Bsmt:<br>Poured Concrete |                                       |                                                                     |  |
| Kitchen Appl:<br>Int Feat:<br>Utilities:       | Dishwasher,Electr<br>Kitchen Island,Wa        | ic Stove,Garage Control(s),Refrigerat<br>lk-In Closet(s)    | or,Washer/Dryer Stacked,Window<br>Room Information            |                                       |                                                                     |  |
| <u>Room</u><br>Foyer<br>Kitchen<br>Bedroom - P | <u>Level</u><br>Main<br>Main<br>rimary Lower  | Dimensions<br>4`0" x 5`4"<br>11`5" x 11`6"<br>11`2" x 18`2" | Room<br>Great Room<br>Dining Room<br>Bedroom                  | <u>Level</u><br>Main<br>Main<br>Lower | <u>Dimensions</u><br>12`11" x 13`6"<br>7`0" x 13`6"<br>8`5" x 11`1" |  |
| 4pc Bathroo                                    | •                                             | 4`10" x 9`4"                                                | <b>2pc Bathroom</b><br>Legal/Tax/Financial                    | Main                                  | 4`10" x 5`0"                                                        |  |
| Condo Fee:                                     |                                               | Title:                                                      |                                                               | Zoning:                               |                                                                     |  |

| \$398                              |                                                                                                                                      | <b>Fee Simple</b><br>Fee Freq:<br><b>Monthly</b>                                                                                                                                                                        | NC                                                                                                                                                                                                                                                                                                                                                                         |                                                                                                                                                                 |
|------------------------------------|--------------------------------------------------------------------------------------------------------------------------------------|-------------------------------------------------------------------------------------------------------------------------------------------------------------------------------------------------------------------------|----------------------------------------------------------------------------------------------------------------------------------------------------------------------------------------------------------------------------------------------------------------------------------------------------------------------------------------------------------------------------|-----------------------------------------------------------------------------------------------------------------------------------------------------------------|
| Legal Desc:                        | 0413721                                                                                                                              | Remark                                                                                                                                                                                                                  | S                                                                                                                                                                                                                                                                                                                                                                          |                                                                                                                                                                 |
| Pub Rmks:                          | open-concept great room offeri<br>counter and french door which<br>lighting fixtures, and newer Sta<br>second bedroom perfect for gu | ing a corner fireplace, dining area, and<br>leads out to the East facing deck when<br>aninless appliances. The lower level fe<br>uests or family. You'll find a 4-piece bat<br>a single attached garage. Ideally locate | e with over 945 sq. ft of DEVELOPED SPACE. Step into a we<br>I stylish kitchen. The kitchen is so warm and inviting, you v<br>re you can enjoy your morning coffee This home boasts u<br>atures plush carpets, a generously sized primary bedroom<br>.hroom downstairs and a convenient 2-piece bath on the m<br>.d close to schools and shopping.Reasonable condo fees an | will love the white cabinets, an island<br>pdated vinyl plank flooring, modern<br>with a large walk-in closet, and a<br>nain level. The home is freshly painted |
| Inclusions:<br>Property Listed By: | none<br>RE/MAX Complete Realty                                                                                                       |                                                                                                                                                                                                                         |                                                                                                                                                                                                                                                                                                                                                                            |                                                                                                                                                                 |