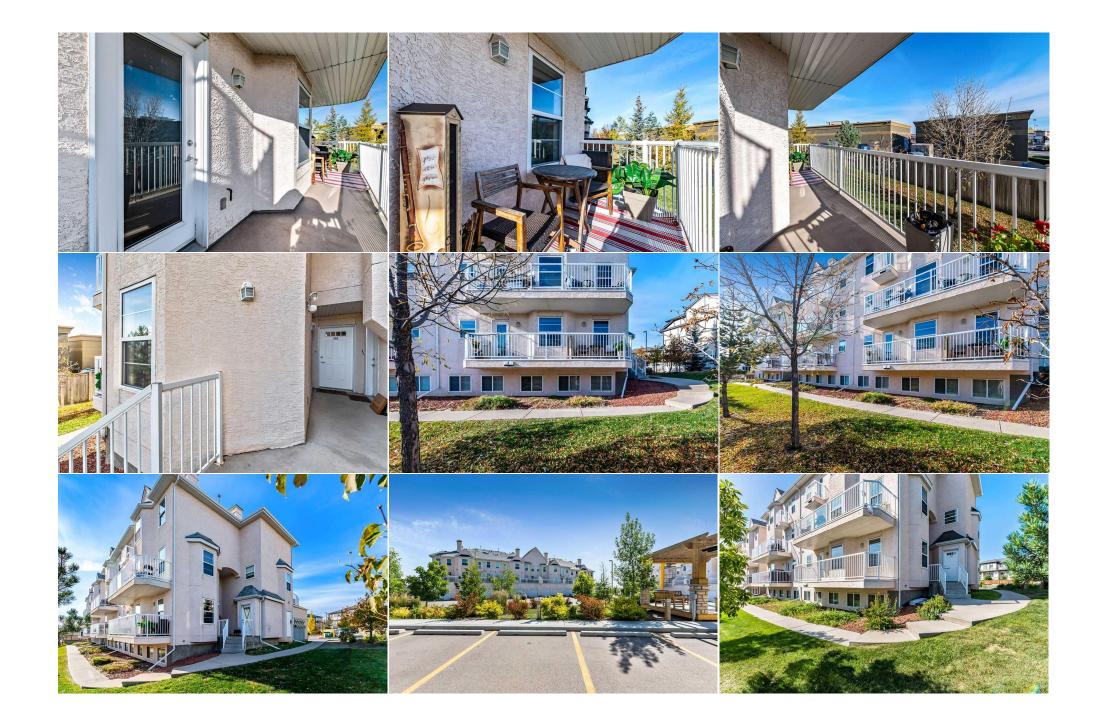

## 50 WESTLAND Road #318, Okotoks T1S 2G4

| MLS®#:  | A2174165 | Area:   | Westridge        | Listing          | 10/18/24 | List Price: \$339,900      |
|---------|----------|---------|------------------|------------------|----------|----------------------------|
| Status: | Active   | County: | Foothills County | Date:<br>Change: | None     | Association: Fort McMurray |

| eneral Information |                                                                 |                   |     | DOM           |           |  |
|--------------------|-----------------------------------------------------------------|-------------------|-----|---------------|-----------|--|
| тор Туре:          | Residential                                                     |                   |     | 46            |           |  |
| ub Type:           | Row/Townhouse                                                   | 2                 |     | <u>Layout</u> |           |  |
| ty/Town:           | Okotoks                                                         | Finished Floor Ar | ea  | Beds:         | 2 (2 )    |  |
| ear Built:         | 2004                                                            | Abv Sqft:         | 492 | Baths:        | 1.5 (1 1) |  |
| ot Information     |                                                                 | Low Sqft:         |     | Style:        | Townhouse |  |
| ot Sz Ar:          |                                                                 | Ttl Sqft:         | 492 |               |           |  |
| ot Shape:          |                                                                 |                   |     | Parking       |           |  |
|                    |                                                                 |                   |     | Ttl Park:     | 1         |  |
|                    |                                                                 |                   |     |               | —         |  |
|                    |                                                                 |                   |     | Garage Sz:    | 1         |  |
| ccess:             |                                                                 |                   |     |               |           |  |
| ot Feat:           | Back Lane,Backs on to Park/Green Space                          |                   |     |               |           |  |
| ark Feat:          | Alley Access, Garage Door Opener, Paved, Single Garage Attached |                   |     |               |           |  |

| \$398                              |                                                                                                                                      | <b>Fee Simple</b><br>Fee Freq:<br><b>Monthly</b>                                                                                                                                                                        | NC                                                                                                                                                                                                                                                                                                                                                                         |                                                                                                                                                                 |
|------------------------------------|--------------------------------------------------------------------------------------------------------------------------------------|-------------------------------------------------------------------------------------------------------------------------------------------------------------------------------------------------------------------------|----------------------------------------------------------------------------------------------------------------------------------------------------------------------------------------------------------------------------------------------------------------------------------------------------------------------------------------------------------------------------|-----------------------------------------------------------------------------------------------------------------------------------------------------------------|
| Legal Desc:                        | 0413721                                                                                                                              | Remark                                                                                                                                                                                                                  | S                                                                                                                                                                                                                                                                                                                                                                          |                                                                                                                                                                 |
| Pub Rmks:                          | open-concept great room offeri<br>counter and french door which<br>lighting fixtures, and newer Sta<br>second bedroom perfect for gu | ing a corner fireplace, dining area, and<br>leads out to the East facing deck when<br>aninless appliances. The lower level fe<br>uests or family. You'll find a 4-piece bat<br>a single attached garage. Ideally locate | e with over 945 sq. ft of DEVELOPED SPACE. Step into a we<br>I stylish kitchen. The kitchen is so warm and inviting, you v<br>re you can enjoy your morning coffee This home boasts u<br>atures plush carpets, a generously sized primary bedroom<br>.hroom downstairs and a convenient 2-piece bath on the m<br>.d close to schools and shopping.Reasonable condo fees an | will love the white cabinets, an island<br>pdated vinyl plank flooring, modern<br>with a large walk-in closet, and a<br>nain level. The home is freshly painted |
| Inclusions:<br>Property Listed By: | none<br>RE/MAX Complete Realty                                                                                                       |                                                                                                                                                                                                                         |                                                                                                                                                                                                                                                                                                                                                                            |                                                                                                                                                                 |