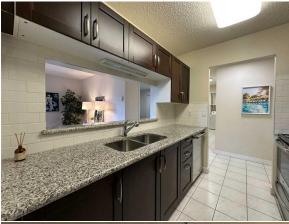

|                                                                                           |                                     |                                                                                                                           | Utilities and Features      |                      |               |  |  |  |
|-------------------------------------------------------------------------------------------|-------------------------------------|---------------------------------------------------------------------------------------------------------------------------|-----------------------------|----------------------|---------------|--|--|--|
| Roof:                                                                                     | Asphalt,Flat,Rolled/Hot Mop         |                                                                                                                           | Construction:               | Construction:        |               |  |  |  |
| Heating:                                                                                  | Baseboard,Hot Water,Natural Gas     | Brick,Concrete,Metal S                                                                                                    | Brick,Concrete,Metal Siding |                      |               |  |  |  |
| Sewer:                                                                                    |                                     |                                                                                                                           | Flooring:                   | Flooring:            |               |  |  |  |
| Ext Feat:                                                                                 | Balcony, Other, Playground, Storage |                                                                                                                           | Carpet,Ceramic Tile         | Carpet, Ceramic Tile |               |  |  |  |
|                                                                                           |                                     |                                                                                                                           | Water Source:               |                      |               |  |  |  |
|                                                                                           |                                     |                                                                                                                           | Fnd/Bsmt:                   |                      |               |  |  |  |
|                                                                                           |                                     |                                                                                                                           | Poured Concrete             |                      |               |  |  |  |
| Kitchen Appl: Dishwasher, Dryer, Electric Range, Microwave Hood Fan, Refrigerator, Washer |                                     |                                                                                                                           |                             |                      |               |  |  |  |
| Int Feat:<br>Utilities:                                                                   | Breakfast Bar, Closet O             | Breakfast Bar, Closet Organizers, Granite Counters, No Animal Home, No Smoking Home, Open Floorplan, Soaking Tub, Storage |                             |                      |               |  |  |  |
|                                                                                           |                                     |                                                                                                                           | Room Information            |                      |               |  |  |  |
| Room                                                                                      | Level                               | Dimensions                                                                                                                | Room                        | Level                | Dimensions    |  |  |  |
| Foyer                                                                                     | Main                                | 5`7" x 3`11"                                                                                                              | Living Room                 | Main                 | 15`4" x 13`3" |  |  |  |
| Dining Room                                                                               | Main                                | 8`3" x 7`11"                                                                                                              | Kitchen                     | Main                 | 8`3" x 7`6"   |  |  |  |
| Philling Room                                                                             | <b>.</b> .                          | 6`11" x 5`1"                                                                                                              | Balcony                     | Main                 | 23`3" x 8`3"  |  |  |  |
| -                                                                                         | Main                                | 011 /01                                                                                                                   |                             |                      |               |  |  |  |
| Laundry<br>Bedroom - Pri                                                                  |                                     | 11`11" x 9`4"                                                                                                             | 4pc Bathroom                | Main                 | 8`10" x 5`0"  |  |  |  |

| Condo Fee:<br><b>\$447</b>                      |                                                                                                                                                                                                                                                                                                                                                                                                                                                                                                                                                                                                                                                                                                                                                                                                                                                                                                                                                                                                                                                                                                                                                                                                                                                                                                                                                                                                                                                                                                                                                                                                                                                                                                                                                                                                                                                                                                                                                                                                 | Title:<br><b>Fee Simple</b><br>Fee Frea: |       | Zoning:<br>M-H2 |  |  |  |
|-------------------------------------------------|-------------------------------------------------------------------------------------------------------------------------------------------------------------------------------------------------------------------------------------------------------------------------------------------------------------------------------------------------------------------------------------------------------------------------------------------------------------------------------------------------------------------------------------------------------------------------------------------------------------------------------------------------------------------------------------------------------------------------------------------------------------------------------------------------------------------------------------------------------------------------------------------------------------------------------------------------------------------------------------------------------------------------------------------------------------------------------------------------------------------------------------------------------------------------------------------------------------------------------------------------------------------------------------------------------------------------------------------------------------------------------------------------------------------------------------------------------------------------------------------------------------------------------------------------------------------------------------------------------------------------------------------------------------------------------------------------------------------------------------------------------------------------------------------------------------------------------------------------------------------------------------------------------------------------------------------------------------------------------------------------|------------------------------------------|-------|-----------------|--|--|--|
| Legal Desc:                                     | 8410915                                                                                                                                                                                                                                                                                                                                                                                                                                                                                                                                                                                                                                                                                                                                                                                                                                                                                                                                                                                                                                                                                                                                                                                                                                                                                                                                                                                                                                                                                                                                                                                                                                                                                                                                                                                                                                                                                                                                                                                         | Monthly                                  | marks |                 |  |  |  |
| Pub Rmks:<br>Inclusions:<br>Property Listed By: | Check out this fantastic one-bedroom condo at Riverscape Condominiums, in the heart of the vibrant community of Mission! Offering an unmatched location near bicycle lanes, walking paths, the Elbow River plus easy walking access to Calgary Transit (bus routes 3, 17, 449 + Erlton C-Train station) and the Downtown Business Core. Whether you're searching for your first home, downsizing or a sound investment rental, this is an opportunity worth taking. Offering an open floor plan, this unit boasts a well-sized bedroom (11'11" x 9'4") with double closets, a galley style kitchen with granite countertops and stainless-steel appliances, an expansive living room measuring 15'4" x 13'3", a designated dining room fit for entertaining dinner parties, in-suite laundry "room", a 4-piece bathroom and a double main entrance coat closet for additional in suite storage. The living room provides sliding glass door access onto a large concrete patio with a high privacy fence. Did we mention the many Shops & Restaurants nearby? Whether you're catching an early breakfast or brunch at La Boulangerie or OEB Breakfast, Dinner at My Little Italia, Mercato, Roy's Kitchen or Shokunin, or enjoying live music set at Southern Block or live Jazz at the Mission Community Center this community has i all. The Nightlife is peppered throughout Mission, the Beltline and along Uptown 17th Avenue with bars, lounges and more. Health and Fitness? No problem, easy walk to MNP Community & Sports Centre, Barry's Gym, Club Pilates and the list goes on. Although you may not need to drive to many places living in this great community, rest assured that this home also comes with an assigned parking stall with storage cage in the building's underground secured parkade. Do you have any pets? Cats ok with board approval, but sadly no dogs allowed. Building amenities include Bluebox delivery system, Exercise Room, and Outdoor Terrace. None |                                          |       |                 |  |  |  |