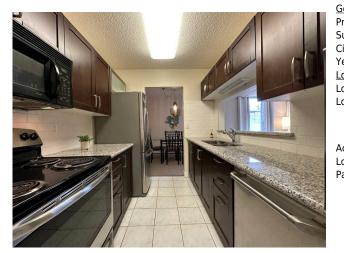

|                                                                                           |                                     |                                                                                                                           | Utilities and Features      |                      |               |  |  |  |
|-------------------------------------------------------------------------------------------|-------------------------------------|---------------------------------------------------------------------------------------------------------------------------|-----------------------------|----------------------|---------------|--|--|--|
| Roof:                                                                                     | Asphalt,Flat,Rolled/Hot Mop         |                                                                                                                           | Construction:               | Construction:        |               |  |  |  |
| Heating:                                                                                  | Baseboard,Hot Water,Natural Gas     | Brick,Concrete,Metal S                                                                                                    | Brick,Concrete,Metal Siding |                      |               |  |  |  |
| Sewer:                                                                                    |                                     |                                                                                                                           | Flooring:                   | Flooring:            |               |  |  |  |
| Ext Feat:                                                                                 | Balcony, Other, Playground, Storage |                                                                                                                           | Carpet,Ceramic Tile         | Carpet, Ceramic Tile |               |  |  |  |
|                                                                                           |                                     |                                                                                                                           | Water Source:               |                      |               |  |  |  |
|                                                                                           |                                     |                                                                                                                           | Fnd/Bsmt:                   |                      |               |  |  |  |
|                                                                                           |                                     |                                                                                                                           | Poured Concrete             |                      |               |  |  |  |
| Kitchen Appl: Dishwasher, Dryer, Electric Range, Microwave Hood Fan, Refrigerator, Washer |                                     |                                                                                                                           |                             |                      |               |  |  |  |
| Int Feat:<br>Utilities:                                                                   | Breakfast Bar, Closet O             | Breakfast Bar, Closet Organizers, Granite Counters, No Animal Home, No Smoking Home, Open Floorplan, Soaking Tub, Storage |                             |                      |               |  |  |  |
|                                                                                           |                                     |                                                                                                                           | Room Information            |                      |               |  |  |  |
| Room                                                                                      | Level                               | Dimensions                                                                                                                | Room                        | Level                | Dimensions    |  |  |  |
| Foyer                                                                                     | Main                                | 5`7" x 3`11"                                                                                                              | Living Room                 | Main                 | 15`4" x 13`3" |  |  |  |
| Dining Room                                                                               | Main                                | 8`3" x 7`11"                                                                                                              | Kitchen                     | Main                 | 8`3" x 7`6"   |  |  |  |
| Philling Room                                                                             | <b>.</b> .                          | 6`11" x 5`1"                                                                                                              | Balcony                     | Main                 | 23`3" x 8`3"  |  |  |  |
| -                                                                                         | Main                                | 011 /01                                                                                                                   |                             |                      |               |  |  |  |
| Laundry<br>Bedroom - Pri                                                                  |                                     | 11`11" x 9`4"                                                                                                             | 4pc Bathroom                | Main                 | 8`10" x 5`0"  |  |  |  |

| Condo Fee:<br><b>\$447</b>                      |                                                                                                                                                                                                                                                                                                                                                                                                                                                                                                                                                                                                                                                                                                                                                                                                                                                                                                                                                                                                                                                                                                                                                                                                                                                                                                                                                                                                                                                                                                                                                                                                                                                                                                                                                                                                                                                                                                                                                                                                 | Title:<br><b>Fee Simple</b><br>Fee Frea: |       | Zoning:<br>M-H2 |  |  |  |
|-------------------------------------------------|-------------------------------------------------------------------------------------------------------------------------------------------------------------------------------------------------------------------------------------------------------------------------------------------------------------------------------------------------------------------------------------------------------------------------------------------------------------------------------------------------------------------------------------------------------------------------------------------------------------------------------------------------------------------------------------------------------------------------------------------------------------------------------------------------------------------------------------------------------------------------------------------------------------------------------------------------------------------------------------------------------------------------------------------------------------------------------------------------------------------------------------------------------------------------------------------------------------------------------------------------------------------------------------------------------------------------------------------------------------------------------------------------------------------------------------------------------------------------------------------------------------------------------------------------------------------------------------------------------------------------------------------------------------------------------------------------------------------------------------------------------------------------------------------------------------------------------------------------------------------------------------------------------------------------------------------------------------------------------------------------|------------------------------------------|-------|-----------------|--|--|--|
| Legal Desc:                                     | 8410915                                                                                                                                                                                                                                                                                                                                                                                                                                                                                                                                                                                                                                                                                                                                                                                                                                                                                                                                                                                                                                                                                                                                                                                                                                                                                                                                                                                                                                                                                                                                                                                                                                                                                                                                                                                                                                                                                                                                                                                         | Monthly                                  | marks |                 |  |  |  |
| Pub Rmks:<br>Inclusions:<br>Property Listed By: | Check out this fantastic one-bedroom condo at Riverscape Condominiums, in the heart of the vibrant community of Mission! Offering an unmatched location near bicycle lanes, walking paths, the Elbow River plus easy walking access to Calgary Transit (bus routes 3, 17, 449 + Erlton C-Train station) and the Downtown Business Core. Whether you're searching for your first home, downsizing or a sound investment rental, this is an opportunity worth taking. Offering an open floor plan, this unit boasts a well-sized bedroom (11'11" x 9'4") with double closets, a galley style kitchen with granite countertops and stainless-steel appliances, an expansive living room measuring 15'4" x 13'3", a designated dining room fit for entertaining dinner parties, in-suite laundry "room", a 4-piece bathroom and a double main entrance coat closet for additional in suite storage. The living room provides sliding glass door access onto a large concrete patio with a high privacy fence. Did we mention the many Shops & Restaurants nearby? Whether you're catching an early breakfast or brunch at La Boulangerie or OEB Breakfast, Dinner at My Little Italia, Mercato, Roy's Kitchen or Shokunin, or enjoying live music set at Southern Block or live Jazz at the Mission Community Center this community has i all. The Nightlife is peppered throughout Mission, the Beltline and along Uptown 17th Avenue with bars, lounges and more. Health and Fitness? No problem, easy walk to MNP Community & Sports Centre, Barry's Gym, Club Pilates and the list goes on. Although you may not need to drive to many places living in this great community, rest assured that this home also comes with an assigned parking stall with storage cage in the building's underground secured parkade. Do you have any pets? Cats ok with board approval, but sadly no dogs allowed. Building amenities include Bluebox delivery system, Exercise Room, and Outdoor Terrace. None |                                          |       |                 |  |  |  |