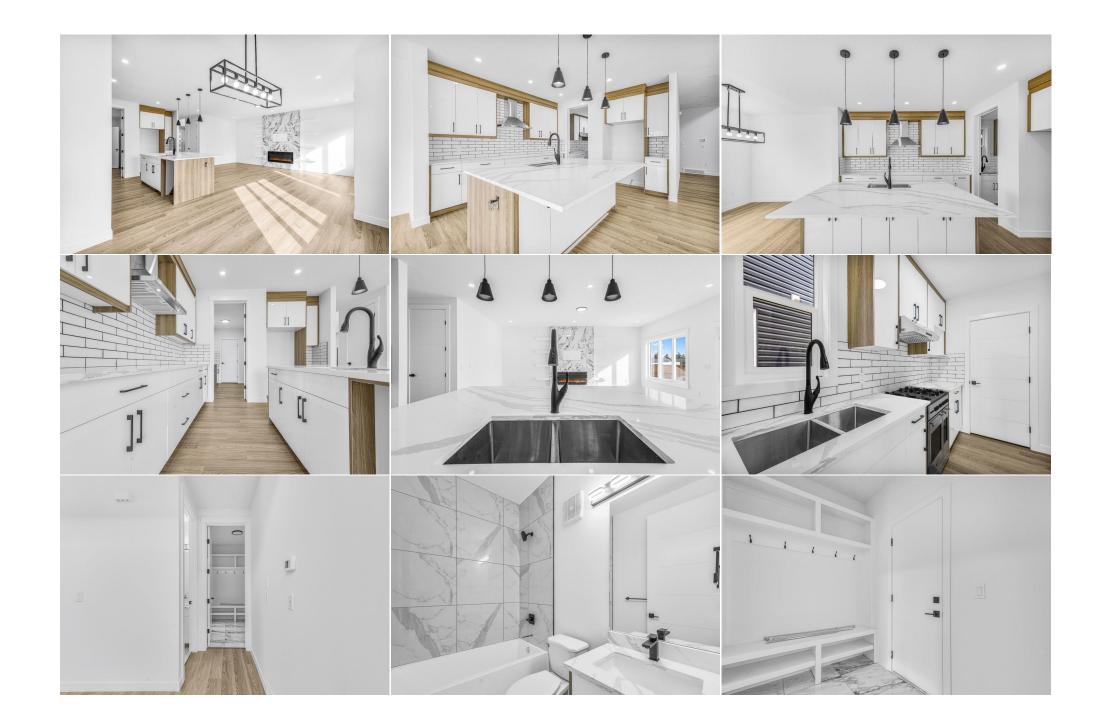

| Family Room<br>Bedroom - Primary<br>Walk-In Closet | Second<br>Second<br>Second                                                                                                                                                                                                                                                                                                                                                                                                                                                                                                                                                                                                                                                                                                                                                                                                                                                                                                                                                                                                                                                                                                                                                                                                                                                                                                                                                                                                                                                                                                                                                                                                                                                                                                                                                                                                                                                                                                                                                                                                                                                                                                                              | 14`1" x 11`9"<br>12`5" x 14`11"<br>9`10" x 5`3" | Laundry<br>Walk-In Closet | Second<br>Second | 9`10" x 4`11"<br>10`7" x 5`11" |  |  |
|----------------------------------------------------|---------------------------------------------------------------------------------------------------------------------------------------------------------------------------------------------------------------------------------------------------------------------------------------------------------------------------------------------------------------------------------------------------------------------------------------------------------------------------------------------------------------------------------------------------------------------------------------------------------------------------------------------------------------------------------------------------------------------------------------------------------------------------------------------------------------------------------------------------------------------------------------------------------------------------------------------------------------------------------------------------------------------------------------------------------------------------------------------------------------------------------------------------------------------------------------------------------------------------------------------------------------------------------------------------------------------------------------------------------------------------------------------------------------------------------------------------------------------------------------------------------------------------------------------------------------------------------------------------------------------------------------------------------------------------------------------------------------------------------------------------------------------------------------------------------------------------------------------------------------------------------------------------------------------------------------------------------------------------------------------------------------------------------------------------------------------------------------------------------------------------------------------------------|-------------------------------------------------|---------------------------|------------------|--------------------------------|--|--|
|                                                    |                                                                                                                                                                                                                                                                                                                                                                                                                                                                                                                                                                                                                                                                                                                                                                                                                                                                                                                                                                                                                                                                                                                                                                                                                                                                                                                                                                                                                                                                                                                                                                                                                                                                                                                                                                                                                                                                                                                                                                                                                                                                                                                                                         |                                                 | Legal/Tax/Financial       |                  |                                |  |  |
| Title:<br><b>Fee Simple</b><br>Legal Desc:         | 2310954                                                                                                                                                                                                                                                                                                                                                                                                                                                                                                                                                                                                                                                                                                                                                                                                                                                                                                                                                                                                                                                                                                                                                                                                                                                                                                                                                                                                                                                                                                                                                                                                                                                                                                                                                                                                                                                                                                                                                                                                                                                                                                                                                 | Zoning:<br><b>R1-U</b>                          | Remarks                   |                  |                                |  |  |
| Pub Rmks:<br>Inclusions:<br>Property Listed By:    | Remarks<br>Welcome to this ***BRAND NEW*** stunning 5-bedroom, 4-bathroom masterpiece offering over 2400+ square feet of meticulously designed living space, located in<br>one of Airdrie's most desirable neighbourhoods. This home beautifully balances modern luxury with practical functionality, making it an ideal choice for families or<br>those seeking a blend of style and convenience. As you enter, you're greeted by an impressive foyer featuring soaring high ceilings and a gorgeous open-to-below<br>layout. This architectural design floods the home with natural light, creating an open, airy feel throughout the living areas. The main kitchen is a true chef's delight,<br>with premium finishes, ample counter space, and modern appliances that make both everyday meals and entertaining effortless. Adding to this home's uniqueness<br>is the spice kitchen, which is perfect for preparing aromatic meals while keeping the main kitchen pristine and ready for guests. The spacious living room, complete<br>with a cozy fireplace, serves as the heart of the home, offering a warm and inviting setting for relaxation and family gatherings. 5 generously sized bedrooms, each<br>offering comfort and privacy. The primary bedroom boasts a luxurious five-piece ensuite and a large walk-in closet, while the remaining bedrooms are thoughtfully<br>designed with large windows and ample closet space to meet all your storage needs. With three additional four-piece bathrooms, this home ensures convenience<br>and luxury for the entire family. There's even more potential with the unfinished basement, which features a separate side entrance. Whether you want to<br>transform this space into a home gym, media room or storage.For added convenience, the mudroom provides easy access from the double car garage and helps<br>keep your living areas organized, while a dedicated laundry room ensures your daily routines remain hassle-free. One of the standout features of this home is its<br>premium location. You'll enjoy being just a short walk from the lake, offering a peaceful escape |                                                 |                           |                  |                                |  |  |