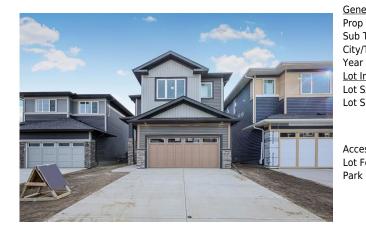

## 853 MIDTOWN Drive, Airdrie T4B 0B5

| MLS®#: | A2174193 | Area:   | Midtown | Listing<br>Date: | 10/21/24 | List Price: \$849,999      |
|--------|----------|---------|---------|------------------|----------|----------------------------|
| atus:  | Active   | County: | Airdrie | Change:          | None     | Association: Fort McMurray |

|                                                 |                         |                        |       | Ttl Park:<br>Garage Sz: | 4<br>2    |
|-------------------------------------------------|-------------------------|------------------------|-------|-------------------------|-----------|
| Shape:                                          | 5,525 3410              | Th Sqitt               | 2,405 | Parking                 |           |
| <u>Information</u><br>Sz Ar:                    | 3,929 sqft              | Low Sqft:<br>Ttl Sqft: | 2,463 | Style:                  | 2 Storey  |
| ar Built:                                       | 2024                    | Abv Sqft:              | 2,463 | Baths:                  | 4.0 (4 0) |
| y/Town:                                         | Airdrie                 | Finished Floor Ar      | ea    | Beds:                   | 5 (5 )    |
| р Туре:<br>о Туре:                              | Residential<br>Detached |                        |       | <b>43</b><br>Layout     |           |
| <u>neral Information</u><br>n Type <sup>.</sup> | -                       |                        |       | <u>DOM</u><br><b>43</b> |           |