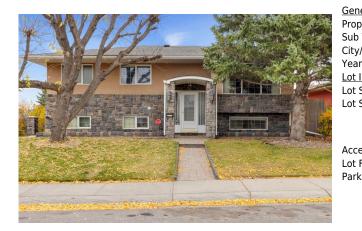

## 1239 HUNTERQUAY Hill, Calgary T2K 4T3

| MLS®#:  | A2174194 | Area:   | Huntington Hills | Listing          | 10/19/24       | List Price: <b>\$759,900</b> |
|---------|----------|---------|------------------|------------------|----------------|------------------------------|
| Status: | Active   | County: | Calgary          | Date:<br>Change: | -\$15k, 04-Dec | Association: Fort McMurray   |

| neral Informatior  | -                      |                      |                          | DOM                      |                     |
|--------------------|------------------------|----------------------|--------------------------|--------------------------|---------------------|
| ор Туре:           | Residential            |                      |                          | 95                       |                     |
| b Type:            | Detached               |                      |                          | <u>Layout</u>            |                     |
| y/Town:            | Calgary                | Finished Floor Ar    | ea                       | Beds:                    | 4 (2 2 )            |
| ar Built:          | 1972                   | Abv Sqft:            | 1,370                    | Baths:                   | 2.5 (2 1)           |
| <u>Information</u> |                        | Low Sqft:            |                          | Style:                   | Bi-Level            |
| : Sz Ar:           | 6,253 sqft             | Ttl Sqft:            | 1,370                    |                          |                     |
| : Shape:           |                        |                      |                          | Parking                  |                     |
|                    |                        |                      |                          | Ttl Park:                | 3                   |
|                    |                        |                      |                          | Garage Sz:               | 3                   |
| cess:              |                        |                      |                          |                          |                     |
| : Feat:            | Back Lane,Back         | Yard, Few Trees, Low | <b>Maintenance Lands</b> | cape,Interior Lot,Landsc | aped,Rectangular Lo |
| rk Feat:           | Triple Garage Detached |                      |                          |                          |                     |