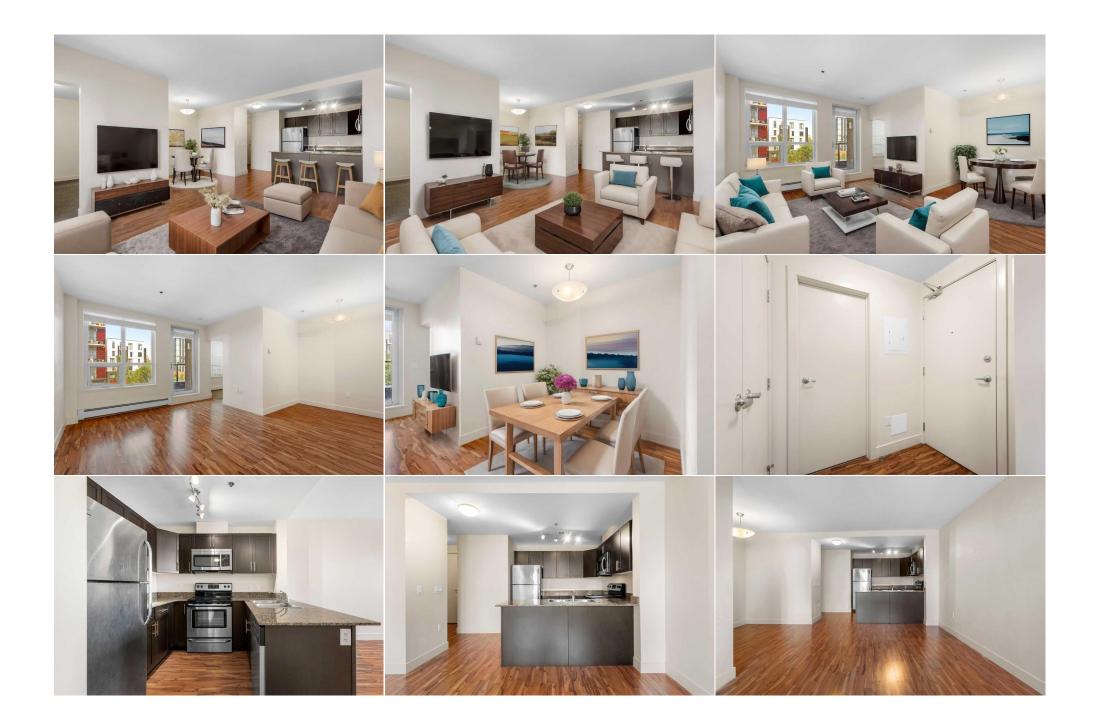

| \$431                                           |                                                                                                                                                                                                                                                                                                                                                                                                                                                                                                                                                                                                                                                                                                                                                                                                                                                                                                                | <b>Fee Simple</b><br>Fee Freq:<br><b>Monthly</b> | DC     |  |  |  |  |
|-------------------------------------------------|----------------------------------------------------------------------------------------------------------------------------------------------------------------------------------------------------------------------------------------------------------------------------------------------------------------------------------------------------------------------------------------------------------------------------------------------------------------------------------------------------------------------------------------------------------------------------------------------------------------------------------------------------------------------------------------------------------------------------------------------------------------------------------------------------------------------------------------------------------------------------------------------------------------|--------------------------------------------------|--------|--|--|--|--|
| Legal Desc:                                     | 1311010                                                                                                                                                                                                                                                                                                                                                                                                                                                                                                                                                                                                                                                                                                                                                                                                                                                                                                        | -                                                | emarks |  |  |  |  |
| Pub Rmks:<br>Inclusions:<br>Property Listed By: | Discover this fantastic 1-bedroom, 1-bathroom condo in Bridgeland, complete with underground parking! Step inside to appreciate the open floorplan that immediately showcases a centrally located kitchen equipped with stainless steel appliances and granite countertops. The living room offers ample space to entertain guests and opens up to a balcony thats larger than units above. The spacious bedroom features an organized walk-through closet leading directly to the 4-piece cheater ensuite, also finished with granite countertops. Additional conveniences include in-suite laundry, a secured underground parking space, and access to the building's courtyard common space and dog run. Situated close to downtown and all the vibrant amenities Bridgeland has to offer, this condo is perfectly positioned for urban living. Don't miss your chance to call this exceptional place home! |                                                  |        |  |  |  |  |