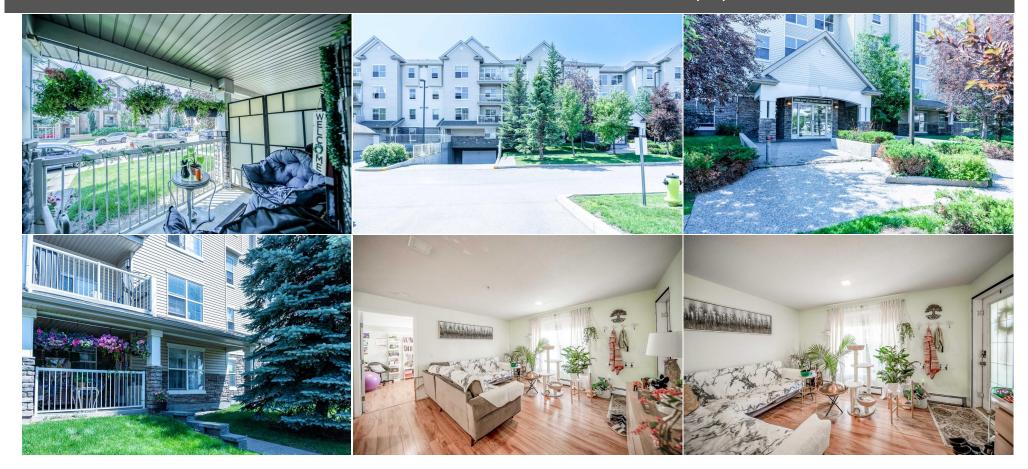

## Monthly

Legal Desc: **0812396** 

Remarks

Pub Rmks:

Fantastic 2 bed, 2 bath condo in Applewood Park, prime location. This nicely appointed condo is perfect for any first-time buyer or investor. Main floor unit, close to the entrance. Open floor plan with a good-sized kitchen and patio door to your private patio. The primary bedroom features a walk-through closet and a 4-piece ensuite. The second bedroom is also nice and has a 4-piece bath just outside the bedroom door. Insuite laundry is also a great feature. The condo fee includes heat, water, and sewer. Close to Costco, Walmart, Cineplex, and many other amenities.