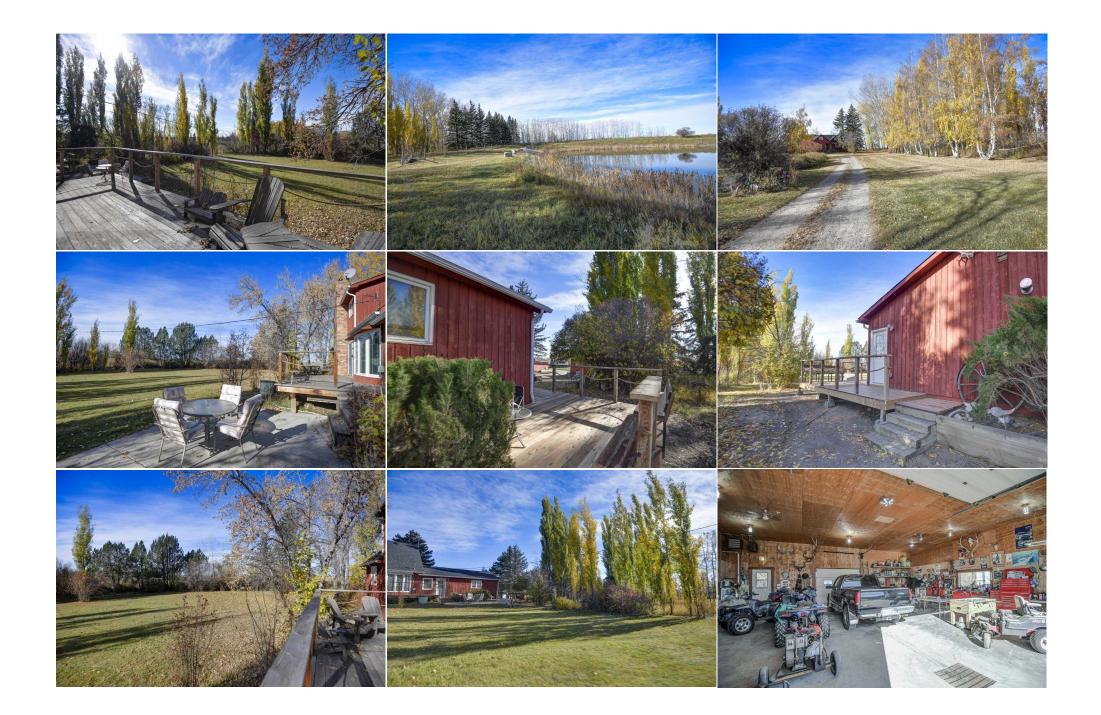

| Bedroom                                         | Second                                                                                                                                                                                                                                                                                                                                                                                                                                                                                                                                                                                                                                                                                                                                                                             | 14`11" x 9`10"       | <b>Bedroom</b><br>Legal/Tax/Financial | Second | 12`10" x 14`0" |  |  |
|-------------------------------------------------|------------------------------------------------------------------------------------------------------------------------------------------------------------------------------------------------------------------------------------------------------------------------------------------------------------------------------------------------------------------------------------------------------------------------------------------------------------------------------------------------------------------------------------------------------------------------------------------------------------------------------------------------------------------------------------------------------------------------------------------------------------------------------------|----------------------|---------------------------------------|--------|----------------|--|--|
| Title:<br>Fee Simple<br>Legal Desc:             |                                                                                                                                                                                                                                                                                                                                                                                                                                                                                                                                                                                                                                                                                                                                                                                    | Zoning:<br><b>RG</b> |                                       |        |                |  |  |
| 5                                               | Remarks                                                                                                                                                                                                                                                                                                                                                                                                                                                                                                                                                                                                                                                                                                                                                                            |                      |                                       |        |                |  |  |
| Pub Rmks:<br>Inclusions:<br>Property Listed By: | Country living just 10 minutes from Calgary! 14 Acres, 2600 SF above grade house with 4 bedrooms and an oversized garage. 1600 SF Detached Shop with 12'<br>overhead doors, insulated and heated. Accessory buildings large enough to park farm equipment and a large turkey/chicken coup. Dug out is deep enough to swim<br>and large enough to launch a small boat and is stocked with Rainbow Trout. Property has been extremely well maintained. Roof was completely re finished in the<br>last few weeks! Well pump is brand new this fall. Septic was cleaned and serviced this summer. Hot Water Tank was just flushed and cleaned. Eaves were just<br>cleaned. Property is ready for horses or livestock. Don't miss your opportunity to own this gem!<br>Na<br>CIR Realty |                      |                                       |        |                |  |  |