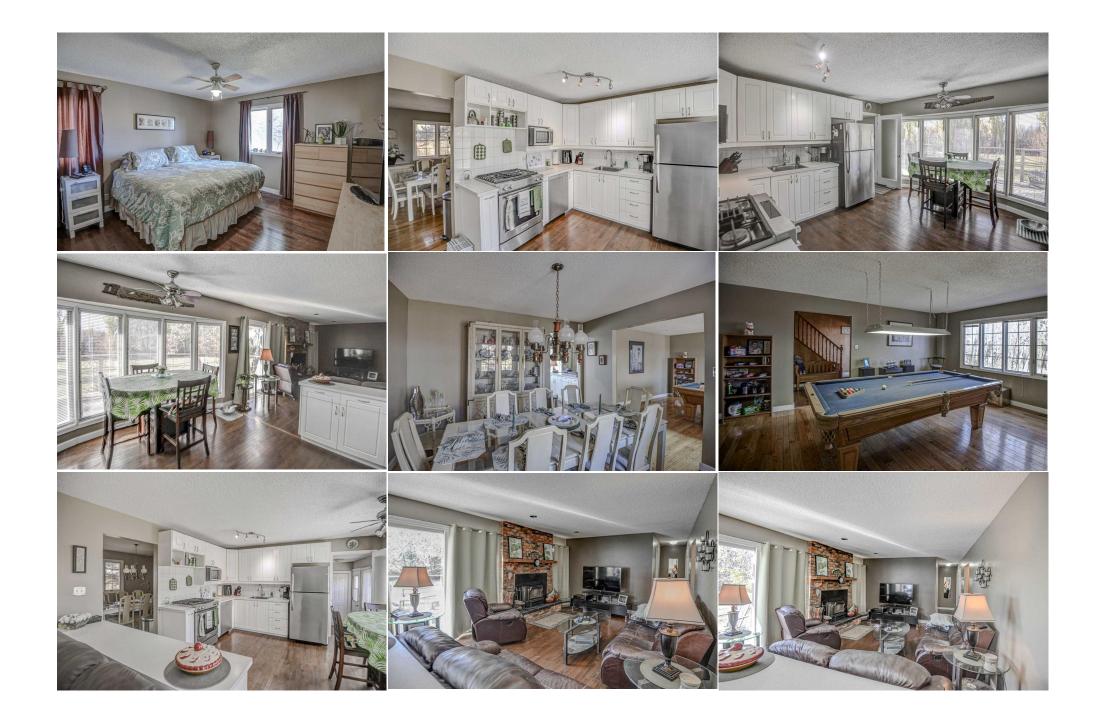

| Bedroom                                         | Second                                                                                                                                                                                                                                                                                                                                                                                                                                                                                                                                                                                                                                                                                                                                                                             | 14`11" x 9`10"       | <b>Bedroom</b><br>Legal/Tax/Financial | Second | 12`10" x 14`0" |  |  |
|-------------------------------------------------|------------------------------------------------------------------------------------------------------------------------------------------------------------------------------------------------------------------------------------------------------------------------------------------------------------------------------------------------------------------------------------------------------------------------------------------------------------------------------------------------------------------------------------------------------------------------------------------------------------------------------------------------------------------------------------------------------------------------------------------------------------------------------------|----------------------|---------------------------------------|--------|----------------|--|--|
| Title:<br>Fee Simple<br>Legal Desc:             |                                                                                                                                                                                                                                                                                                                                                                                                                                                                                                                                                                                                                                                                                                                                                                                    | Zoning:<br><b>RG</b> |                                       |        |                |  |  |
| 5                                               | Remarks                                                                                                                                                                                                                                                                                                                                                                                                                                                                                                                                                                                                                                                                                                                                                                            |                      |                                       |        |                |  |  |
| Pub Rmks:<br>Inclusions:<br>Property Listed By: | Country living just 10 minutes from Calgary! 14 Acres, 2600 SF above grade house with 4 bedrooms and an oversized garage. 1600 SF Detached Shop with 12'<br>overhead doors, insulated and heated. Accessory buildings large enough to park farm equipment and a large turkey/chicken coup. Dug out is deep enough to swim<br>and large enough to launch a small boat and is stocked with Rainbow Trout. Property has been extremely well maintained. Roof was completely re finished in the<br>last few weeks! Well pump is brand new this fall. Septic was cleaned and serviced this summer. Hot Water Tank was just flushed and cleaned. Eaves were just<br>cleaned. Property is ready for horses or livestock. Don't miss your opportunity to own this gem!<br>Na<br>CIR Realty |                      |                                       |        |                |  |  |