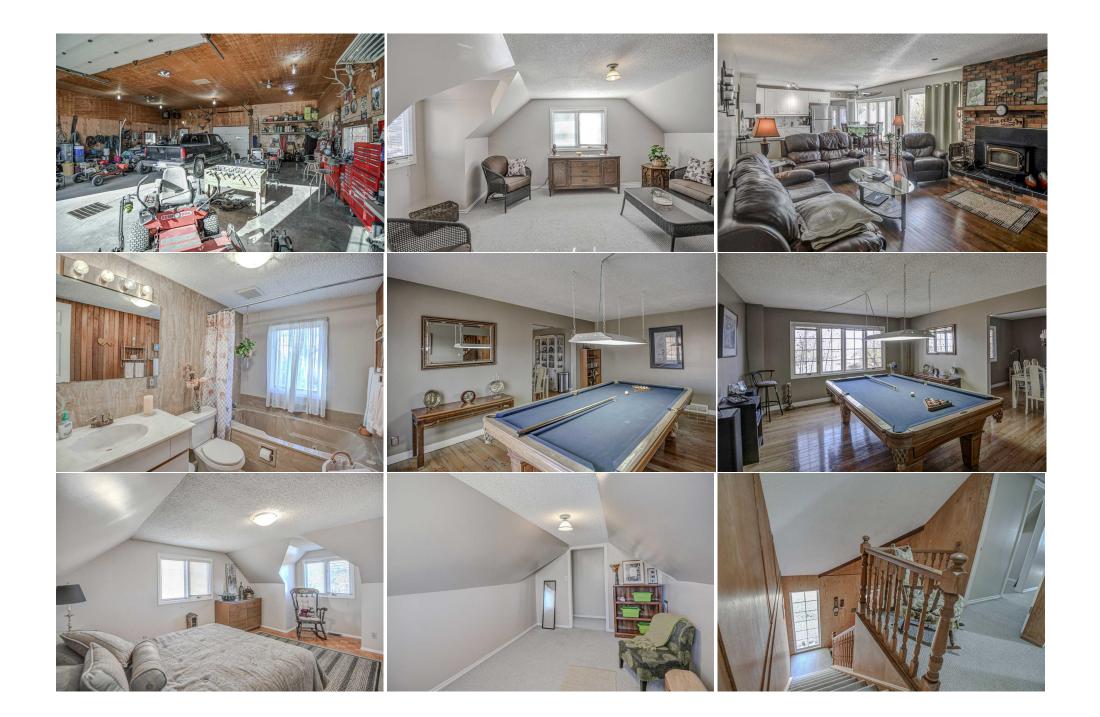

| Bedroom                                         | Second                                                                                                                                                                                                                                                                                                                                                                                                                                                                                                                                                                                                                                                                                                                                                                             | 14`11" x 9`10"       | <b>Bedroom</b><br>Legal/Tax/Financial | Second | 12`10" x 14`0" |  |  |
|-------------------------------------------------|------------------------------------------------------------------------------------------------------------------------------------------------------------------------------------------------------------------------------------------------------------------------------------------------------------------------------------------------------------------------------------------------------------------------------------------------------------------------------------------------------------------------------------------------------------------------------------------------------------------------------------------------------------------------------------------------------------------------------------------------------------------------------------|----------------------|---------------------------------------|--------|----------------|--|--|
| Title:<br>Fee Simple<br>Legal Desc:             |                                                                                                                                                                                                                                                                                                                                                                                                                                                                                                                                                                                                                                                                                                                                                                                    | Zoning:<br><b>RG</b> |                                       |        |                |  |  |
| 5                                               | Remarks                                                                                                                                                                                                                                                                                                                                                                                                                                                                                                                                                                                                                                                                                                                                                                            |                      |                                       |        |                |  |  |
| Pub Rmks:<br>Inclusions:<br>Property Listed By: | Country living just 10 minutes from Calgary! 14 Acres, 2600 SF above grade house with 4 bedrooms and an oversized garage. 1600 SF Detached Shop with 12'<br>overhead doors, insulated and heated. Accessory buildings large enough to park farm equipment and a large turkey/chicken coup. Dug out is deep enough to swim<br>and large enough to launch a small boat and is stocked with Rainbow Trout. Property has been extremely well maintained. Roof was completely re finished in the<br>last few weeks! Well pump is brand new this fall. Septic was cleaned and serviced this summer. Hot Water Tank was just flushed and cleaned. Eaves were just<br>cleaned. Property is ready for horses or livestock. Don't miss your opportunity to own this gem!<br>Na<br>CIR Realty |                      |                                       |        |                |  |  |