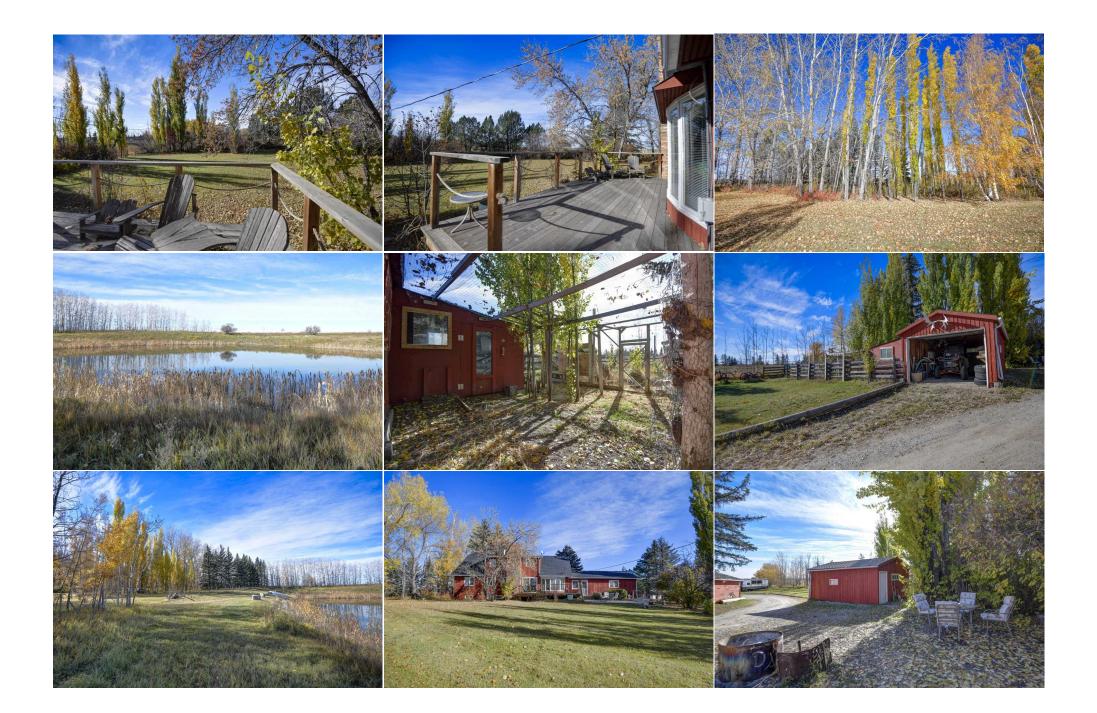

| Bedroom                                         | Second                                                                                                                                                                                                                                                                                                                                                                                                                                                                                                                                                                                                                                                                                                                                                                             | 14`11" x 9`10"       | <b>Bedroom</b><br>Legal/Tax/Financial | Second | 12`10" x 14`0" |  |  |
|-------------------------------------------------|------------------------------------------------------------------------------------------------------------------------------------------------------------------------------------------------------------------------------------------------------------------------------------------------------------------------------------------------------------------------------------------------------------------------------------------------------------------------------------------------------------------------------------------------------------------------------------------------------------------------------------------------------------------------------------------------------------------------------------------------------------------------------------|----------------------|---------------------------------------|--------|----------------|--|--|
| Title:<br>Fee Simple<br>Legal Desc:             |                                                                                                                                                                                                                                                                                                                                                                                                                                                                                                                                                                                                                                                                                                                                                                                    | Zoning:<br><b>RG</b> |                                       |        |                |  |  |
| 5                                               | Remarks                                                                                                                                                                                                                                                                                                                                                                                                                                                                                                                                                                                                                                                                                                                                                                            |                      |                                       |        |                |  |  |
| Pub Rmks:<br>Inclusions:<br>Property Listed By: | Country living just 10 minutes from Calgary! 14 Acres, 2600 SF above grade house with 4 bedrooms and an oversized garage. 1600 SF Detached Shop with 12'<br>overhead doors, insulated and heated. Accessory buildings large enough to park farm equipment and a large turkey/chicken coup. Dug out is deep enough to swim<br>and large enough to launch a small boat and is stocked with Rainbow Trout. Property has been extremely well maintained. Roof was completely re finished in the<br>last few weeks! Well pump is brand new this fall. Septic was cleaned and serviced this summer. Hot Water Tank was just flushed and cleaned. Eaves were just<br>cleaned. Property is ready for horses or livestock. Don't miss your opportunity to own this gem!<br>Na<br>CIR Realty |                      |                                       |        |                |  |  |