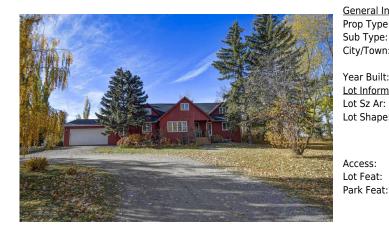

## 223015 RANGE ROAD 274 , Rural Rocky View County T0J1X0

| MLS®#:  | A2174219 | Area:   | NONE              | Listing<br>Date: | 10/21/24 | List Price: <b>\$1,299,000</b> |
|---------|----------|---------|-------------------|------------------|----------|--------------------------------|
| Status: | Pending  | County: | Rocky View County | Change:          | None     | Association: Fort McMurray     |

| al Information |                                                           |                   |       | DOM        |                   |  |  |
|----------------|-----------------------------------------------------------|-------------------|-------|------------|-------------------|--|--|
| ype:           | Residential                                               |                   |       | 92         |                   |  |  |
| pe:            | Detached                                                  |                   |       | Layout     |                   |  |  |
| wn:            | Rural Rocky View                                          | Finished Floor Ar | ea    | Beds:      | 4 (4 )            |  |  |
|                | County                                                    | Abv Sqft:         | 2,600 | Baths:     | 3.0 (3 0)         |  |  |
| uilt:          | 1977                                                      | Low Sqft:         |       | Style:     | 2 Storey, Acreage |  |  |
| ormation       |                                                           | Ttl Sqft:         | 2,600 | -          | with Residence    |  |  |
| Ar:            | 612,018 sqft                                              | ·                 |       |            |                   |  |  |
| ape:           |                                                           |                   |       | Parking    |                   |  |  |
|                |                                                           |                   |       | Ttl Park:  | 0                 |  |  |
|                |                                                           |                   |       | Garage Sz: | 10                |  |  |
| :              |                                                           |                   |       |            |                   |  |  |
| at:            | Creek/River/Stream/Pond,Farm,Garden,Landscaped,Many Trees |                   |       |            |                   |  |  |
| eat:           | Double Garage Atta                                        |                   |       |            |                   |  |  |

| Bedroom                                         | Second                                                                                                                                                                                                                                                                                                                                                                                                                                                                                                                                                                                                                                                                                                                                                                             | 14`11" x 9`10"       | <b>Bedroom</b><br>Legal/Tax/Financial | Second | 12`10" x 14`0" |  |  |
|-------------------------------------------------|------------------------------------------------------------------------------------------------------------------------------------------------------------------------------------------------------------------------------------------------------------------------------------------------------------------------------------------------------------------------------------------------------------------------------------------------------------------------------------------------------------------------------------------------------------------------------------------------------------------------------------------------------------------------------------------------------------------------------------------------------------------------------------|----------------------|---------------------------------------|--------|----------------|--|--|
| Title:<br>Fee Simple<br>Legal Desc:             |                                                                                                                                                                                                                                                                                                                                                                                                                                                                                                                                                                                                                                                                                                                                                                                    | Zoning:<br><b>RG</b> |                                       |        |                |  |  |
| 5                                               | Remarks                                                                                                                                                                                                                                                                                                                                                                                                                                                                                                                                                                                                                                                                                                                                                                            |                      |                                       |        |                |  |  |
| Pub Rmks:<br>Inclusions:<br>Property Listed By: | Country living just 10 minutes from Calgary! 14 Acres, 2600 SF above grade house with 4 bedrooms and an oversized garage. 1600 SF Detached Shop with 12'<br>overhead doors, insulated and heated. Accessory buildings large enough to park farm equipment and a large turkey/chicken coup. Dug out is deep enough to swim<br>and large enough to launch a small boat and is stocked with Rainbow Trout. Property has been extremely well maintained. Roof was completely re finished in the<br>last few weeks! Well pump is brand new this fall. Septic was cleaned and serviced this summer. Hot Water Tank was just flushed and cleaned. Eaves were just<br>cleaned. Property is ready for horses or livestock. Don't miss your opportunity to own this gem!<br>Na<br>CIR Realty |                      |                                       |        |                |  |  |