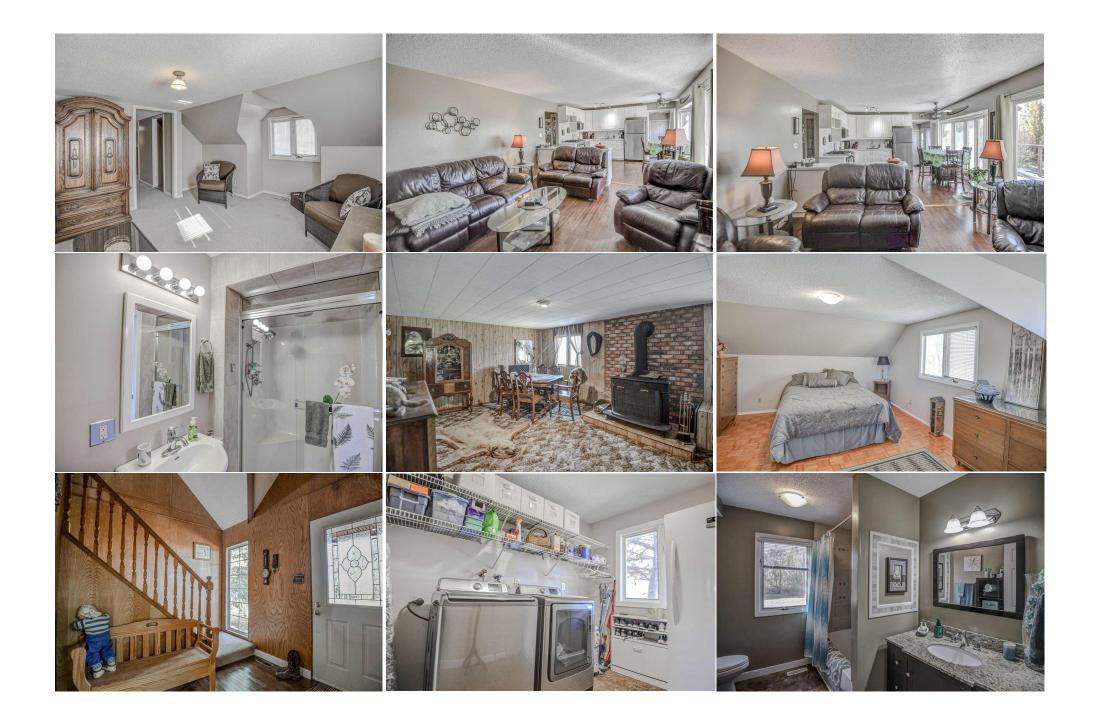

| Bedroom                                         | Second                                                                                                                                                                                                                                                                                                                                                                                                                                                                                                                                                                                                                                                                                                                                                                             | 14`11" x 9`10"       | <b>Bedroom</b><br>Legal/Tax/Financial | Second | 12`10" x 14`0" |  |  |
|-------------------------------------------------|------------------------------------------------------------------------------------------------------------------------------------------------------------------------------------------------------------------------------------------------------------------------------------------------------------------------------------------------------------------------------------------------------------------------------------------------------------------------------------------------------------------------------------------------------------------------------------------------------------------------------------------------------------------------------------------------------------------------------------------------------------------------------------|----------------------|---------------------------------------|--------|----------------|--|--|
| Title:<br>Fee Simple<br>Legal Desc:             |                                                                                                                                                                                                                                                                                                                                                                                                                                                                                                                                                                                                                                                                                                                                                                                    | Zoning:<br><b>RG</b> |                                       |        |                |  |  |
| 5                                               | Remarks                                                                                                                                                                                                                                                                                                                                                                                                                                                                                                                                                                                                                                                                                                                                                                            |                      |                                       |        |                |  |  |
| Pub Rmks:<br>Inclusions:<br>Property Listed By: | Country living just 10 minutes from Calgary! 14 Acres, 2600 SF above grade house with 4 bedrooms and an oversized garage. 1600 SF Detached Shop with 12'<br>overhead doors, insulated and heated. Accessory buildings large enough to park farm equipment and a large turkey/chicken coup. Dug out is deep enough to swim<br>and large enough to launch a small boat and is stocked with Rainbow Trout. Property has been extremely well maintained. Roof was completely re finished in the<br>last few weeks! Well pump is brand new this fall. Septic was cleaned and serviced this summer. Hot Water Tank was just flushed and cleaned. Eaves were just<br>cleaned. Property is ready for horses or livestock. Don't miss your opportunity to own this gem!<br>Na<br>CIR Realty |                      |                                       |        |                |  |  |