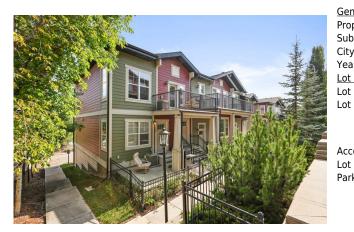

## 196 CRANFORD Walk, Calgary T3M 1R6

| MLS®#:  | A2174257 | Area:   | Cranston | Listing<br>Date: | 10/22/24 | List Price: \$359,900      |
|---------|----------|---------|----------|------------------|----------|----------------------------|
| Status: | Active   | County: | Calgary  | Change:          | None     | Association: Fort McMurray |

| \$250                                           | <b>Fee Simple</b><br>Fee Freq:<br><b>Monthly</b>                                                                                                                                                                                                                                                                                                                                                                                                                                                                                                   | M-1                                                                                                                                                                                                                                                                                                                                                                                                                                                                                                                                                                                                                                                                                                                                                                                                                                                                                                                                                                                                                                                                                                                            |  |  |  |
|-------------------------------------------------|----------------------------------------------------------------------------------------------------------------------------------------------------------------------------------------------------------------------------------------------------------------------------------------------------------------------------------------------------------------------------------------------------------------------------------------------------------------------------------------------------------------------------------------------------|--------------------------------------------------------------------------------------------------------------------------------------------------------------------------------------------------------------------------------------------------------------------------------------------------------------------------------------------------------------------------------------------------------------------------------------------------------------------------------------------------------------------------------------------------------------------------------------------------------------------------------------------------------------------------------------------------------------------------------------------------------------------------------------------------------------------------------------------------------------------------------------------------------------------------------------------------------------------------------------------------------------------------------------------------------------------------------------------------------------------------------|--|--|--|
| Legal Desc:                                     | 1313085                                                                                                                                                                                                                                                                                                                                                                                                                                                                                                                                            | emarks                                                                                                                                                                                                                                                                                                                                                                                                                                                                                                                                                                                                                                                                                                                                                                                                                                                                                                                                                                                                                                                                                                                         |  |  |  |
| Pub Rmks:<br>Inclusions:<br>Property Listed By: | Counters & high 9' ceilings. Corner Unit with Views!! Oversized<br>contemporary condo design offers a 1 bedroom + ensuite bathro<br>value. Check out the 3D tour, pictures, and floor plan. Bright op<br>great room overlooking the kitchen/nook combo on the main flo<br>undermount stainless steel sink and stainless steel appliances.<br>attached single-car garage, a main floor laundry room + storage<br>wall colors. You will also discover your GAS HOOKUP on the space<br>your friends & family to your home. Only minutes away from Cra | EVEL with an expansive OPEN FLOOR PLAN with a lovely warm color pallet accented with gorgeous GRANITE rsized windows throughout invite an abundance of natural daylight into this great space. This a bathroom and is well-appointed with many upgraded details—over 959 sq ft of modern living, design & ight open design with large windows on three sides creates an excellent living space, with an extra large nain floor. This "Bite Sized" kitchen area features custom wood cabinets, granite countertops & an ances. Other upgrades include a sizeable primary bedroom with south views, a walk-in closet & ensuite, an storage, modern light/plumbing fixtures, Luxury vinyl plank floors & carpet in the bedroom, and modern he spacious outdoor deck. Plus, a fenced front concrete patio that is covered - is perfect for welcoming all rom Cranston Community Centre - Century Hall, winter skate park and summer splash park/ tennis court, er, Seton, and the South Health Campus, and all with quick access to the Deer Foot with two nearby exits. ing for a quiet, safe & private home - no side neighbors. |  |  |  |