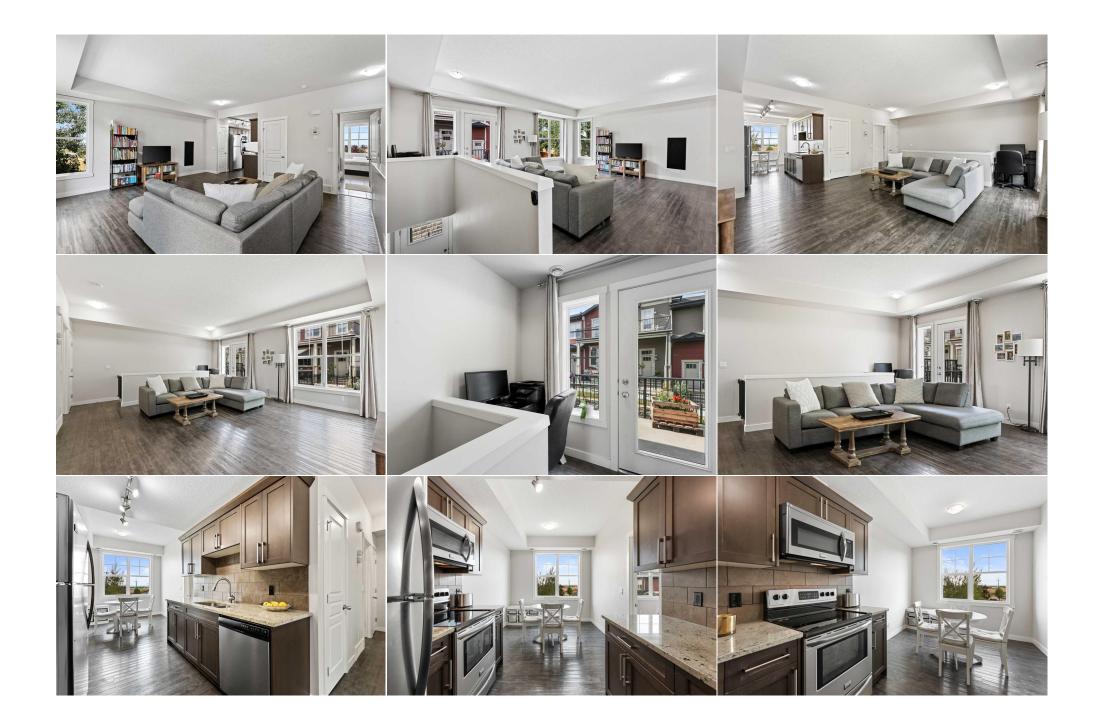

| \$250                                           | <b>Fee Simple</b><br>Fee Freq:<br><b>Monthly</b>                                                                                                                                                                                                                                                                                                                                                                                                                                                                                                   | M-1                                                                                                                                                                                                                                                                                                                                                                                                                                                                                                                                                                                                                                                                                                                                                                                                                                                                                                                                                                                                                                                                                                                            |  |  |  |
|-------------------------------------------------|----------------------------------------------------------------------------------------------------------------------------------------------------------------------------------------------------------------------------------------------------------------------------------------------------------------------------------------------------------------------------------------------------------------------------------------------------------------------------------------------------------------------------------------------------|--------------------------------------------------------------------------------------------------------------------------------------------------------------------------------------------------------------------------------------------------------------------------------------------------------------------------------------------------------------------------------------------------------------------------------------------------------------------------------------------------------------------------------------------------------------------------------------------------------------------------------------------------------------------------------------------------------------------------------------------------------------------------------------------------------------------------------------------------------------------------------------------------------------------------------------------------------------------------------------------------------------------------------------------------------------------------------------------------------------------------------|--|--|--|
| Legal Desc:                                     | 1313085                                                                                                                                                                                                                                                                                                                                                                                                                                                                                                                                            | emarks                                                                                                                                                                                                                                                                                                                                                                                                                                                                                                                                                                                                                                                                                                                                                                                                                                                                                                                                                                                                                                                                                                                         |  |  |  |
| Pub Rmks:<br>Inclusions:<br>Property Listed By: | Counters & high 9' ceilings. Corner Unit with Views!! Oversized<br>contemporary condo design offers a 1 bedroom + ensuite bathro<br>value. Check out the 3D tour, pictures, and floor plan. Bright op<br>great room overlooking the kitchen/nook combo on the main flo<br>undermount stainless steel sink and stainless steel appliances.<br>attached single-car garage, a main floor laundry room + storage<br>wall colors. You will also discover your GAS HOOKUP on the space<br>your friends & family to your home. Only minutes away from Cra | EVEL with an expansive OPEN FLOOR PLAN with a lovely warm color pallet accented with gorgeous GRANITE rsized windows throughout invite an abundance of natural daylight into this great space. This a bathroom and is well-appointed with many upgraded details—over 959 sq ft of modern living, design & ight open design with large windows on three sides creates an excellent living space, with an extra large nain floor. This "Bite Sized" kitchen area features custom wood cabinets, granite countertops & an ances. Other upgrades include a sizeable primary bedroom with south views, a walk-in closet & ensuite, an storage, modern light/plumbing fixtures, Luxury vinyl plank floors & carpet in the bedroom, and modern he spacious outdoor deck. Plus, a fenced front concrete patio that is covered - is perfect for welcoming all rom Cranston Community Centre - Century Hall, winter skate park and summer splash park/ tennis court, er, Seton, and the South Health Campus, and all with quick access to the Deer Foot with two nearby exits. ing for a quiet, safe & private home - no side neighbors. |  |  |  |