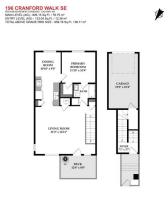

Utilities and Features

| Roof:                                                                                                                                                                                                   | Asphalt Shingle        |                | Construction:                              |         |                   |  |  |  |
|---------------------------------------------------------------------------------------------------------------------------------------------------------------------------------------------------------|------------------------|----------------|--------------------------------------------|---------|-------------------|--|--|--|
| Heating:                                                                                                                                                                                                | Forced Air,Natural Gas |                | Cement Fiber Board,Wood Frame<br>Flooring: |         |                   |  |  |  |
| Sewer:                                                                                                                                                                                                  | ·                      |                |                                            |         |                   |  |  |  |
| Ext Feat:                                                                                                                                                                                               | Covered Courtyard      |                | Carpet, Vinyl Plank                        |         |                   |  |  |  |
|                                                                                                                                                                                                         |                        |                | Water Source:                              |         |                   |  |  |  |
|                                                                                                                                                                                                         |                        |                | Public                                     |         |                   |  |  |  |
|                                                                                                                                                                                                         |                        |                | Fnd/Bsmt:                                  |         |                   |  |  |  |
|                                                                                                                                                                                                         | Poured Concrete        |                |                                            |         |                   |  |  |  |
| Kitchen Appl: Central Air Conditioner,Dishwasher,Dryer,Electric Stove,Garage Control(s),I   Int Feat: Closet Organizers,Granite Counters,High Ceilings,Open Floorplan,Soaking T   Utilities: Utilities: |                        |                |                                            |         | Walk-In Closet(s) |  |  |  |
| otinition                                                                                                                                                                                               |                        |                | Room Information                           |         |                   |  |  |  |
| Room                                                                                                                                                                                                    | Level                  | Dimensions     | Room                                       | Level   | Dimensions        |  |  |  |
| Living Room                                                                                                                                                                                             | Main                   | 21`2" x 16`11" | Kitchen                                    | Main    | 10`9" x 8`5"      |  |  |  |
| Dining Room                                                                                                                                                                                             | Main                   | 10`10" x 9`0"  | Bedroom - Primary                          | Main    | 11`10" x 10`9"    |  |  |  |
| Laundry                                                                                                                                                                                                 | Main                   | 3`0" x 2`6"    | 4pc Ensuite bath                           | Main    |                   |  |  |  |
| -                                                                                                                                                                                                       |                        |                | Legal/Tax/Financial                        |         |                   |  |  |  |
| Condo Fee:                                                                                                                                                                                              |                        | Title:         |                                            | Zoning: |                   |  |  |  |

| \$250                                           | <b>Fee Simple</b><br>Fee Freq:<br><b>Monthly</b>                                                                                                                                                                                                                                                                                                                                                                                                                                                                                                   | M-1                                                                                                                                                                                                                                                                                                                                                                                                                                                                                                                                                                                                                                                                                                                                                                                                                                                                                                                                                                                                                                                                                                                            |  |  |  |
|-------------------------------------------------|----------------------------------------------------------------------------------------------------------------------------------------------------------------------------------------------------------------------------------------------------------------------------------------------------------------------------------------------------------------------------------------------------------------------------------------------------------------------------------------------------------------------------------------------------|--------------------------------------------------------------------------------------------------------------------------------------------------------------------------------------------------------------------------------------------------------------------------------------------------------------------------------------------------------------------------------------------------------------------------------------------------------------------------------------------------------------------------------------------------------------------------------------------------------------------------------------------------------------------------------------------------------------------------------------------------------------------------------------------------------------------------------------------------------------------------------------------------------------------------------------------------------------------------------------------------------------------------------------------------------------------------------------------------------------------------------|--|--|--|
| Legal Desc:                                     | 1313085                                                                                                                                                                                                                                                                                                                                                                                                                                                                                                                                            | emarks                                                                                                                                                                                                                                                                                                                                                                                                                                                                                                                                                                                                                                                                                                                                                                                                                                                                                                                                                                                                                                                                                                                         |  |  |  |
| Pub Rmks:<br>Inclusions:<br>Property Listed By: | Counters & high 9' ceilings. Corner Unit with Views!! Oversized<br>contemporary condo design offers a 1 bedroom + ensuite bathro<br>value. Check out the 3D tour, pictures, and floor plan. Bright op<br>great room overlooking the kitchen/nook combo on the main flo<br>undermount stainless steel sink and stainless steel appliances.<br>attached single-car garage, a main floor laundry room + storage<br>wall colors. You will also discover your GAS HOOKUP on the space<br>your friends & family to your home. Only minutes away from Cra | EVEL with an expansive OPEN FLOOR PLAN with a lovely warm color pallet accented with gorgeous GRANITE rsized windows throughout invite an abundance of natural daylight into this great space. This a bathroom and is well-appointed with many upgraded details—over 959 sq ft of modern living, design & ight open design with large windows on three sides creates an excellent living space, with an extra large nain floor. This "Bite Sized" kitchen area features custom wood cabinets, granite countertops & an ances. Other upgrades include a sizeable primary bedroom with south views, a walk-in closet & ensuite, an storage, modern light/plumbing fixtures, Luxury vinyl plank floors & carpet in the bedroom, and modern he spacious outdoor deck. Plus, a fenced front concrete patio that is covered - is perfect for welcoming all rom Cranston Community Centre - Century Hall, winter skate park and summer splash park/ tennis court, er, Seton, and the South Health Campus, and all with quick access to the Deer Foot with two nearby exits. ing for a quiet, safe & private home - no side neighbors. |  |  |  |