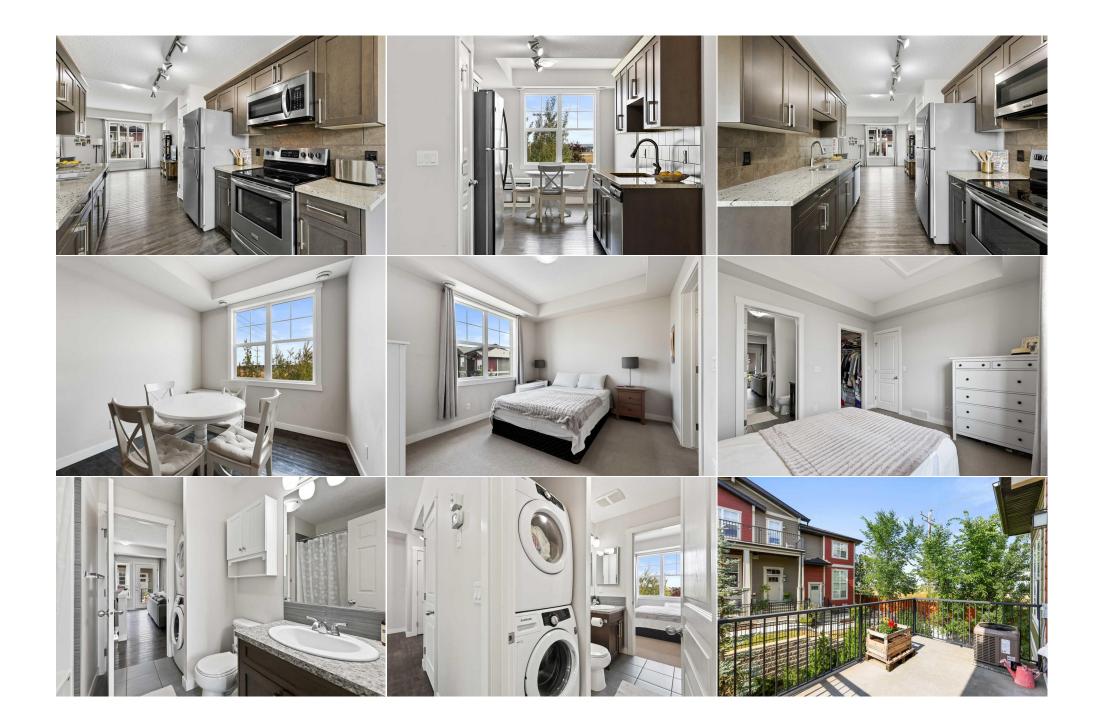

| \$250                                           | <b>Fee Simple</b><br>Fee Freq:<br><b>Monthly</b>                                                                                                                                                                                                                                                                                                                                                                                                                                                                                                   | M-1                                                                                                                                                                                                                                                                                                                                                                                                                                                                                                                                                                                                                                                                                                                                                                                                                                                                                                                                                                                                                                                                                                                            |  |  |  |
|-------------------------------------------------|----------------------------------------------------------------------------------------------------------------------------------------------------------------------------------------------------------------------------------------------------------------------------------------------------------------------------------------------------------------------------------------------------------------------------------------------------------------------------------------------------------------------------------------------------|--------------------------------------------------------------------------------------------------------------------------------------------------------------------------------------------------------------------------------------------------------------------------------------------------------------------------------------------------------------------------------------------------------------------------------------------------------------------------------------------------------------------------------------------------------------------------------------------------------------------------------------------------------------------------------------------------------------------------------------------------------------------------------------------------------------------------------------------------------------------------------------------------------------------------------------------------------------------------------------------------------------------------------------------------------------------------------------------------------------------------------|--|--|--|
| Legal Desc:                                     | 1313085                                                                                                                                                                                                                                                                                                                                                                                                                                                                                                                                            | emarks                                                                                                                                                                                                                                                                                                                                                                                                                                                                                                                                                                                                                                                                                                                                                                                                                                                                                                                                                                                                                                                                                                                         |  |  |  |
| Pub Rmks:<br>Inclusions:<br>Property Listed By: | Counters & high 9' ceilings. Corner Unit with Views!! Oversized<br>contemporary condo design offers a 1 bedroom + ensuite bathro<br>value. Check out the 3D tour, pictures, and floor plan. Bright op<br>great room overlooking the kitchen/nook combo on the main flo<br>undermount stainless steel sink and stainless steel appliances.<br>attached single-car garage, a main floor laundry room + storage<br>wall colors. You will also discover your GAS HOOKUP on the space<br>your friends & family to your home. Only minutes away from Cra | EVEL with an expansive OPEN FLOOR PLAN with a lovely warm color pallet accented with gorgeous GRANITE rsized windows throughout invite an abundance of natural daylight into this great space. This a bathroom and is well-appointed with many upgraded details—over 959 sq ft of modern living, design & ight open design with large windows on three sides creates an excellent living space, with an extra large nain floor. This "Bite Sized" kitchen area features custom wood cabinets, granite countertops & an ances. Other upgrades include a sizeable primary bedroom with south views, a walk-in closet & ensuite, an storage, modern light/plumbing fixtures, Luxury vinyl plank floors & carpet in the bedroom, and modern he spacious outdoor deck. Plus, a fenced front concrete patio that is covered - is perfect for welcoming all rom Cranston Community Centre - Century Hall, winter skate park and summer splash park/ tennis court, er, Seton, and the South Health Campus, and all with quick access to the Deer Foot with two nearby exits. ing for a quiet, safe & private home - no side neighbors. |  |  |  |