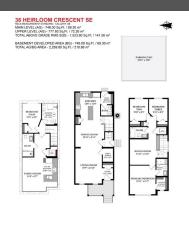

| ccess:<br>ot Feat: |             |                   |           | Garage Sz:<br>Street Lighting,Zero Lot |           |
|--------------------|-------------|-------------------|-----------|----------------------------------------|-----------|
| ot Shape:          |             |                   |           | <u>Parking</u><br>Ttl Park:            | 2         |
| ot Sz Ar:          | 2,497 sqft  | Ttl Sqft:         | 1,523     |                                        |           |
| ot Information     |             | Low Sqft:         |           | Style:                                 | 2 Storey  |
| ear Built:         | 2023        | Abv Sqft:         | 1,523     | Baths:                                 | 3.5 (3 1) |
| ity/Town:          | Calgary     | Finished Floor Ar | <u>ea</u> | Beds:                                  | 4(31)     |
| ub Type:           | Detached    |                   |           | Layout                                 |           |
| rop Type:          | Residential |                   |           | 31                                     |           |

Utilities and Features

| Roof:                                         | Asphalt Shine                                          | nle                                                                                                                                                                                                                                           |                | Construction:           |              |                   |  |  |  |
|-----------------------------------------------|--------------------------------------------------------|-----------------------------------------------------------------------------------------------------------------------------------------------------------------------------------------------------------------------------------------------|----------------|-------------------------|--------------|-------------------|--|--|--|
| Heating:                                      | •                                                      | cy,Exhaust Fan,Forced A                                                                                                                                                                                                                       | ir,Humidity    | Vinyl Siding,Wood Frame |              |                   |  |  |  |
| 5                                             | Control,Natural Gas,Zoned                              |                                                                                                                                                                                                                                               |                | Flooring:               |              |                   |  |  |  |
| Sewer:                                        | -                                                      |                                                                                                                                                                                                                                               |                | Carpet, Vinyl Plank     |              |                   |  |  |  |
| Ext Feat:                                     | Lighting,Private Entrance,Private Yard,Rain<br>Gutters |                                                                                                                                                                                                                                               |                | Water Source:           | • • •        |                   |  |  |  |
|                                               |                                                        |                                                                                                                                                                                                                                               |                | Fnd/Bsmt:               |              |                   |  |  |  |
|                                               |                                                        |                                                                                                                                                                                                                                               |                | Poured Concrete         |              |                   |  |  |  |
| Kitchen Appl:                                 |                                                        | Central Air Conditioner,Dishwasher,Humidifier,Microwave,Microwave Hood Fan,Range Hood,Refrigerator,Stove(s),Window Coverings                                                                                                                  |                |                         |              |                   |  |  |  |
| Int Feat:                                     |                                                        | Breakfast Bar,Built-in Features,Closet Organizers,High Ceilings,Kitchen Island,No Animal Home,No Smoking Home,Open Floorplan,Pantry,Recessed<br>Lighting,Separate Entrance,Soaking Tub,Stone Counters,Storage,Vinyl Windows,Walk-In Closet(s) |                |                         |              |                   |  |  |  |
|                                               |                                                        |                                                                                                                                                                                                                                               |                |                         |              |                   |  |  |  |
| Utilities:                                    |                                                        |                                                                                                                                                                                                                                               |                |                         |              |                   |  |  |  |
|                                               |                                                        |                                                                                                                                                                                                                                               |                | Room Information        |              |                   |  |  |  |
| Room                                          |                                                        | Level                                                                                                                                                                                                                                         | Dimensions     | <u>Room</u>             | <u>Level</u> | <u>Dimensions</u> |  |  |  |
| Living Room                                   |                                                        | Main                                                                                                                                                                                                                                          | 15`9" x 11`11" | Kitchen                 | Main         | 14`6" x 11`0"     |  |  |  |
| Dining Room                                   |                                                        | Main                                                                                                                                                                                                                                          | 12`11" x 9`11" | Foyer                   | Main         | 5`0" x 4`10"      |  |  |  |
| 2pc Bathroom                                  | า                                                      | Main                                                                                                                                                                                                                                          | 0`0" x 0`0"    | Family Room             | Basement     | 15`4" x 9`7"      |  |  |  |
| Kitchen With Eating Area<br>Bedroom - Primary |                                                        | Basement                                                                                                                                                                                                                                      | 13`0" x 6`1"   | Furnace/Utility Room    | Basement     | 9`6" x 6`11"      |  |  |  |
|                                               |                                                        | Upper                                                                                                                                                                                                                                         | 12`11" x 11`7" | Bedroom                 | Upper        | 9`10" x 8`3"      |  |  |  |
| Bedroom                                       | -                                                      | Upper                                                                                                                                                                                                                                         | 9`11" x 8`3"   | Laundry                 | Upper        | 4`1" x 3`3"       |  |  |  |

| 4pc Bathroom<br>Den<br>Bonus Room<br>3pc Bathroom | Upper<br>Main<br>Upper<br>Basement                                                                                                                                                                                                                                                                                                                                                                                                                                                                                                                                                                                                                                                                                                                                                                                                                                                                                                                                                                                                                                                                                                                                                                                                                                                                                                                                                                                                                                                                                                                                                                                                                                                                                                                                                                                                                                                                                                                                                                                                                                                                                                                            | 0`0" x 0`0"<br>5`11" x 4`7"<br>11`11" x 11`6" | 3pc Ensuite bath<br>Mud Room<br>Bedroom | Upper<br>Main<br>Basement | 0`0" x 0`0"<br>5`5" x 5`3"<br>13`3" x 8`5" |  |  |  |
|---------------------------------------------------|---------------------------------------------------------------------------------------------------------------------------------------------------------------------------------------------------------------------------------------------------------------------------------------------------------------------------------------------------------------------------------------------------------------------------------------------------------------------------------------------------------------------------------------------------------------------------------------------------------------------------------------------------------------------------------------------------------------------------------------------------------------------------------------------------------------------------------------------------------------------------------------------------------------------------------------------------------------------------------------------------------------------------------------------------------------------------------------------------------------------------------------------------------------------------------------------------------------------------------------------------------------------------------------------------------------------------------------------------------------------------------------------------------------------------------------------------------------------------------------------------------------------------------------------------------------------------------------------------------------------------------------------------------------------------------------------------------------------------------------------------------------------------------------------------------------------------------------------------------------------------------------------------------------------------------------------------------------------------------------------------------------------------------------------------------------------------------------------------------------------------------------------------------------|-----------------------------------------------|-----------------------------------------|---------------------------|--------------------------------------------|--|--|--|
| Spe Bathoom                                       | basement                                                                                                                                                                                                                                                                                                                                                                                                                                                                                                                                                                                                                                                                                                                                                                                                                                                                                                                                                                                                                                                                                                                                                                                                                                                                                                                                                                                                                                                                                                                                                                                                                                                                                                                                                                                                                                                                                                                                                                                                                                                                                                                                                      |                                               | Legal/Tax/Financial                     |                           |                                            |  |  |  |
| Title:                                            |                                                                                                                                                                                                                                                                                                                                                                                                                                                                                                                                                                                                                                                                                                                                                                                                                                                                                                                                                                                                                                                                                                                                                                                                                                                                                                                                                                                                                                                                                                                                                                                                                                                                                                                                                                                                                                                                                                                                                                                                                                                                                                                                                               | Zoning:                                       |                                         |                           |                                            |  |  |  |
| Fee Simple                                        |                                                                                                                                                                                                                                                                                                                                                                                                                                                                                                                                                                                                                                                                                                                                                                                                                                                                                                                                                                                                                                                                                                                                                                                                                                                                                                                                                                                                                                                                                                                                                                                                                                                                                                                                                                                                                                                                                                                                                                                                                                                                                                                                                               | R-G                                           |                                         |                           |                                            |  |  |  |
| Legal Desc:                                       | 2211799                                                                                                                                                                                                                                                                                                                                                                                                                                                                                                                                                                                                                                                                                                                                                                                                                                                                                                                                                                                                                                                                                                                                                                                                                                                                                                                                                                                                                                                                                                                                                                                                                                                                                                                                                                                                                                                                                                                                                                                                                                                                                                                                                       |                                               | Democratic                              |                           |                                            |  |  |  |
|                                                   |                                                                                                                                                                                                                                                                                                                                                                                                                                                                                                                                                                                                                                                                                                                                                                                                                                                                                                                                                                                                                                                                                                                                                                                                                                                                                                                                                                                                                                                                                                                                                                                                                                                                                                                                                                                                                                                                                                                                                                                                                                                                                                                                                               |                                               | Remarks                                 |                           |                                            |  |  |  |
| Inclusions:                                       | **OPEN HOUSE SATURDAY 12 noon to 2:00 PM**LEGAL SUITE - MAKE YOUR HOME CASH FLOW POSITIVE** A wonderful URBAN STYLE smart home on an oversized<br>home site with over \$40K in upgraded features. Meticulously maintained & crafted by the original owners - Truly a custom-built DREAM home. Rangeview offers a<br>lifestyle unlike anywhere else in Alberta, in a neighborhood where the food we grow, eat, and share takes the spotlight. All residents are welcome to be part of our<br>garden-to-table lifestyle, but developing a garden is never required. There are countless ways to enjoy life here, whether you have a green thumb, enjoy a great<br>meal with friends, or love the beauty of your neighborhood in bloom. All year long, Rangeview's Homeowners Association will connect neighbors, inspire lifelong<br>learning, support the community's gardens, and create an atmosphere of joy with shopping, schools, transit, restaurants, daycares, dog parks, future farmer's<br>markets, pathways areas, and parks. Over 2269 SF of luxury living space offering four bedrooms, main floor den, 3.5 baths, rear gravel parking pad & professionally<br>finished basement with legal basement suite permits complete Check out the floor plan and pictures! This OPEN design features 9' main floor ceilings -<br>Spectacular CHEF's kitchen- overlooking the dining area and the front great room. Upgraded features include quartz countertops, active heat recovery ventilation<br>system, luxury wide plank vinyl flooring, plush carpet, and upgraded light & plumbing fixtures, painted wood and iron railing, estate level baseboard, doors, and<br>casings and so much more! The kitchen is masterfully designed for efficiency and entertaining; Sleek modern full height white upper cabinet doors, quartz<br>counter tops, upgraded Whirlpool stainless steel appliances, subway tiled backsplash, dramatic central island & under mount black granite sink! Upstairs includes<br>an oversized primary bedroom with a full spa-like ensuite, a glass shower, and a supersized walk-in closet. Plus, 2 good-sized spare bedrooms |                                               |                                         |                           |                                            |  |  |  |