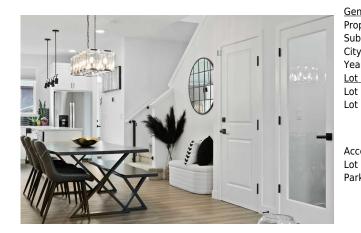

## 36 HEIRLOOM Crescent, Calgary T3S 0H1

| MLS®#:  | A2174261 | Area:   | Rangeview | Listing          | 10/22/24       | List Price: <b>\$699,900</b> |
|---------|----------|---------|-----------|------------------|----------------|------------------------------|
| Status: | Active   | County: | Calgary   | Date:<br>Change: | -\$20k, 11-Nov | Association: Fort McMurray   |

| ccess:<br>ot Feat: |             |                   |           | Garage Sz:<br>Street Lighting,Zero Lot |           |
|--------------------|-------------|-------------------|-----------|----------------------------------------|-----------|
| ot Shape:          |             |                   |           | <u>Parking</u><br>Ttl Park:            | 2         |
| ot Sz Ar:          | 2,497 sqft  | Ttl Sqft:         | 1,523     |                                        |           |
| ot Information     |             | Low Sqft:         |           | Style:                                 | 2 Storey  |
| ear Built:         | 2023        | Abv Sqft:         | 1,523     | Baths:                                 | 3.5 (3 1) |
| ity/Town:          | Calgary     | Finished Floor Ar | <u>ea</u> | Beds:                                  | 4(31)     |
| ub Type:           | Detached    |                   |           | Layout                                 |           |
| rop Type:          | Residential |                   |           | 31                                     |           |