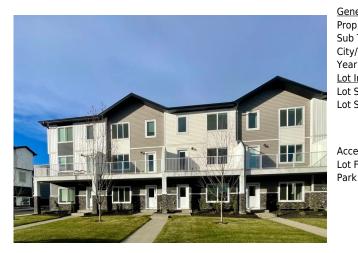

## 280 CHELSEA Road #1603, Chestermere T1X 0L3

| MLS®#:  | A2174262 | Area:   | Chelsea_CH  | Listing<br>Date: | 10/20/24 | List Price: <b>\$484,900</b> |
|---------|----------|---------|-------------|------------------|----------|------------------------------|
| Status: | Active   | County: | Chestermere | Change:          | None     | Association: Fort McMurray   |

| neral Information  |                  |                   |           | DOM           |           |
|--------------------|------------------|-------------------|-----------|---------------|-----------|
| ор Туре:           | Residential      |                   |           | 62            |           |
| b Type:            | Row/Townhouse    |                   |           | <u>Layout</u> |           |
| y/Town:            | Chestermere      | Finished Floor Ar | <u>ea</u> | Beds:         | 4 (4 )    |
| ar Built:          | 2024             | Abv Sqft:         | 1,635     | Baths:        | 2.5 (2 1) |
| <u>Information</u> |                  | Low Sqft:         |           | Style:        | 3 Storey  |
| : Sz Ar:           |                  | Ttl Sqft:         | 1,635     |               |           |
| Shape:             |                  |                   |           | Parking       |           |
|                    |                  |                   |           | Ttl Park:     | 2         |
|                    |                  |                   |           | Garage Sz:    | 2         |
| cess:              |                  |                   |           | 5             |           |
| Feat:              | Back Lane        |                   |           |               |           |
| rk Feat:           | Double Garage At | tached            |           |               |           |