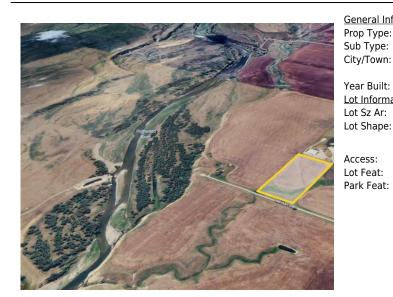

Date:

**General Information** 

Prop Type: Land Sub Type: **Residential Land** 

City/Town: **Rural Foothills** Finished Floor Area County Abv Saft: 0

Year Built: 0 Low Sqft: Ttl Sqft: Lot Information

392,911 sqft

**Shared Access** Access:

Lot Feat: Gentle Sloping, Rectangular Lot, Views

DOM 103

**Layout** Beds:

0.0 (0 0) Baths:

Style:

**Parking** 

Ttl Park: 0

Title: Zoning: CR **Fee Simple** 

Int Feat: **Utilities:** 

Legal Desc: 9712280

Remarks

Pub Rmks:

This 9 acre property has a sweeping view of the mountains, a 40 gpm well, exceptional privacy, and is walking distance to the Highwood River. It has convenient access to High River or Okotoks, and is up high with good building sites, and there is no minimum building commitment.