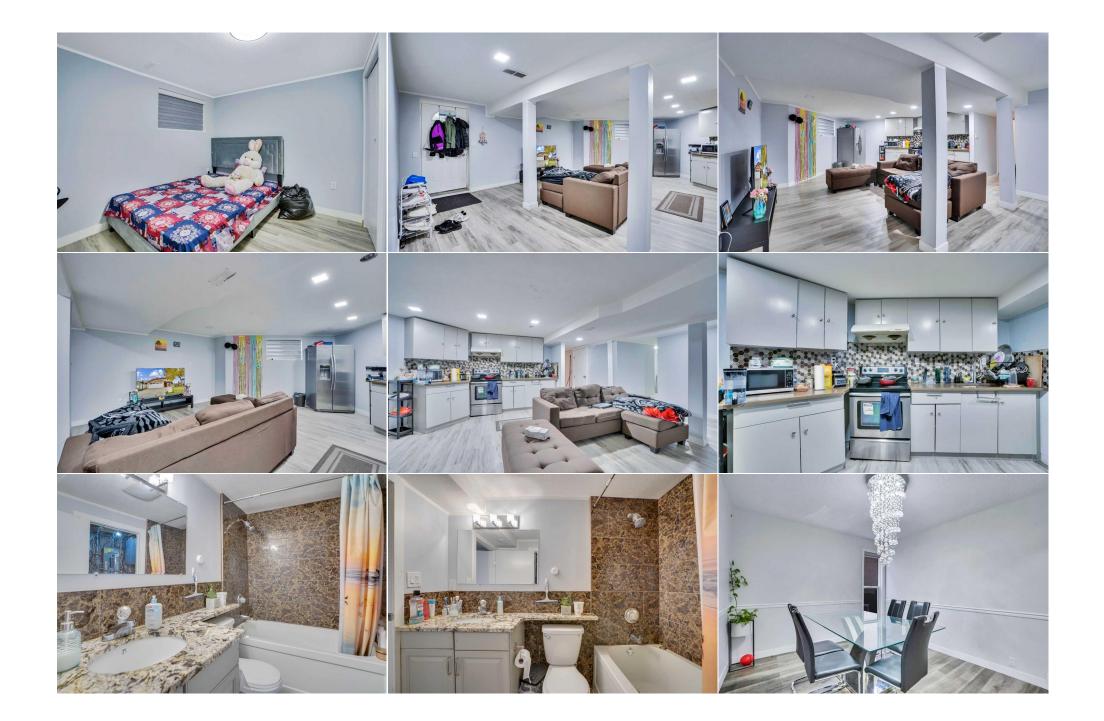

Utilities and Features

| Roof: Asphalt Shingle<br>Heating: Forced Air<br>Sewer:<br>Ext Feat: Lighting<br>Kitchen Appl: Central Air Condi |  |           | Construction:<br>Stucco,Wood Frame<br>Flooring:<br>Carpet,Ceramic Tile,Laminate<br>Water Source:<br>Fnd/Bsmt:<br>Poured Concrete<br>ner,Dryer,Range Hood,Refrigerator,Stove(s),Washer,Window Coverings |                   |          |                |  |
|-----------------------------------------------------------------------------------------------------------------|--|-----------|--------------------------------------------------------------------------------------------------------------------------------------------------------------------------------------------------------|-------------------|----------|----------------|--|
| Int Feat:                                                                                                       |  | Bookcases |                                                                                                                                                                                                        |                   |          |                |  |
| Utilities:                                                                                                      |  |           |                                                                                                                                                                                                        | Room Information  |          |                |  |
|                                                                                                                 |  |           |                                                                                                                                                                                                        | Room mornation    |          |                |  |
| <u>Room</u>                                                                                                     |  | Level     | Dimensions                                                                                                                                                                                             | <u>Room</u>       | Level    | Dimensions     |  |
| Bedroom                                                                                                         |  | Second    | 11`5" x 8`11"                                                                                                                                                                                          | Bedroom           | Second   | 12`1" x 9`8"   |  |
| Bedroom                                                                                                         |  | Second    | 12`4" x 12`1"                                                                                                                                                                                          | Bedroom - Primary | Second   | 15`10" x 14`0" |  |
| Dining Room                                                                                                     |  | Main      | 11`8" x 8`3"                                                                                                                                                                                           | Living Room       | Main     | 15`4" x 11`5"  |  |
| Kitchen                                                                                                         |  | Main      | 12`3" x 10`4"                                                                                                                                                                                          | Family Room       | Main     | 12`2" x 12`0"  |  |
| Bedroom                                                                                                         |  | Basement  | 11`0" x 10`7"                                                                                                                                                                                          | Bedroom           | Basement | 10`6" x 10`2"  |  |
| Living Room                                                                                                     |  | Basement  | 12`2" x 11`6"                                                                                                                                                                                          | Kitchen           | Basement | 9`6" x 9`2"    |  |
| 2pc Bathroom                                                                                                    |  | Main      |                                                                                                                                                                                                        | 4pc Bathroom      | Second   |                |  |

| 4pc Ensuite bath                   | Second                                                                                                                                                                                                                                                                                                                                                                                                                                                                                                                                                                                                                                                                                                                                                                  | <b>4pc Bathroom</b><br>Legal/Tax/Financial | Basement |  |  |
|------------------------------------|-------------------------------------------------------------------------------------------------------------------------------------------------------------------------------------------------------------------------------------------------------------------------------------------------------------------------------------------------------------------------------------------------------------------------------------------------------------------------------------------------------------------------------------------------------------------------------------------------------------------------------------------------------------------------------------------------------------------------------------------------------------------------|--------------------------------------------|----------|--|--|
| Title:<br>Fee Simple               |                                                                                                                                                                                                                                                                                                                                                                                                                                                                                                                                                                                                                                                                                                                                                                         | Zoning:<br><b>R-CG</b>                     |          |  |  |
| Legal Desc:                        | 9010551                                                                                                                                                                                                                                                                                                                                                                                                                                                                                                                                                                                                                                                                                                                                                                 | K-C0                                       |          |  |  |
| 2090. 2000.                        |                                                                                                                                                                                                                                                                                                                                                                                                                                                                                                                                                                                                                                                                                                                                                                         | Remarks                                    |          |  |  |
| Pub Rmks:                          | LEGAL 2 BEDROOM SUITE .4+2 BEDROOMS.3.5 BATHS .EXTENSIVELY RENOVATED IN LAST 2 YEARS .LOADED WITH UPGRADES. NEW KITCHEN. NEW BATHROOMS.<br>NEW GRANITE COUNTER TOPS. NEW CARPETS AND LVP FLOORING. NEW CENTRAL A/C. NEW SHINGLES IN LAST 3 YEARS. NEWER FURNACE AND HOTWATER<br>TANK.MAIN FLOOR LIVING ROOM AND FAMILY ROOM,FORMAL DINING ROOM. KITCHEN WITH NEW APPLIANCES AND GRANITE COUNTER TOPS AND NEW<br>CABINETS.DECK OFF KITCHEN AREA. UPPER LEVEL WITH 4 LARGE BEDROOMS MASTER WITH JETTED TUB AND SEPARATE SHOWER.TWO BEDROOM LEGAL SUITE IN<br>THE BASEMENT WITH SEPARATE ENTRANCE. DOUBLE FRONT ATTACHED GARAGE.CLOSE TO ALL THE AMENITIES ,LIKE SCHOOL,SHOPPING,BUS ROUTE AND ALL THE<br>MAJOR ROUTES. VERY EASY TO SHOW. SHOWS EXCELLENT. A MUST TO SEE. |                                            |          |  |  |
| Inclusions:<br>Property Listed By: | none<br>Royal LePage METRO                                                                                                                                                                                                                                                                                                                                                                                                                                                                                                                                                                                                                                                                                                                                              |                                            |          |  |  |