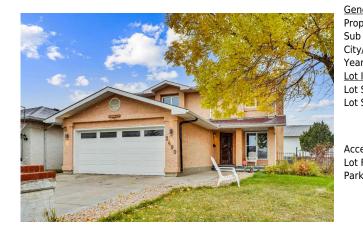

## 2490 CATALINA Boulevard, Calgary t1y 6s3

| MLS®#:  | A2174313 | Area:   | Monterey Park | Listing          | 10/21/24       | List Price: <b>\$755,000</b> |
|---------|----------|---------|---------------|------------------|----------------|------------------------------|
| Status: | Active   | County: | Calgary       | Date:<br>Change: | -\$20k, 07-Nov | Association: Fort McMurray   |

| eneral Information   | <u>l</u>                                         |                   |           | DOM           |           |  |
|----------------------|--------------------------------------------------|-------------------|-----------|---------------|-----------|--|
| ор Туре:             | Residential                                      |                   |           | 93            |           |  |
| b Type:              | Detached                                         |                   |           | <u>Layout</u> |           |  |
| y/Town:              | Calgary                                          | Finished Floor Ar | <u>ea</u> | Beds:         | 6 (4 2 )  |  |
| ar Built:            | 1990                                             | Abv Sqft:         | 2,092     | Baths:        | 3.5 (3 1) |  |
| <u>t Information</u> |                                                  | Low Sqft:         |           | Style:        | 2 Storey  |  |
| t Sz Ar:             | 6,792 sqft                                       | Ttl Sqft:         | 2,092     |               |           |  |
| t Shape:             |                                                  |                   |           | Parking       |           |  |
|                      |                                                  |                   |           | Ttl Park:     | 6         |  |
|                      |                                                  |                   |           | Garage Sz:    | 2         |  |
| cess:                |                                                  |                   |           |               |           |  |
| t Feat:              | Back Lane,Back Yard,Lawn,Garden,Landscaped,Level |                   |           |               |           |  |
| rk Feat:             | Double Garage Attached                           |                   |           |               |           |  |