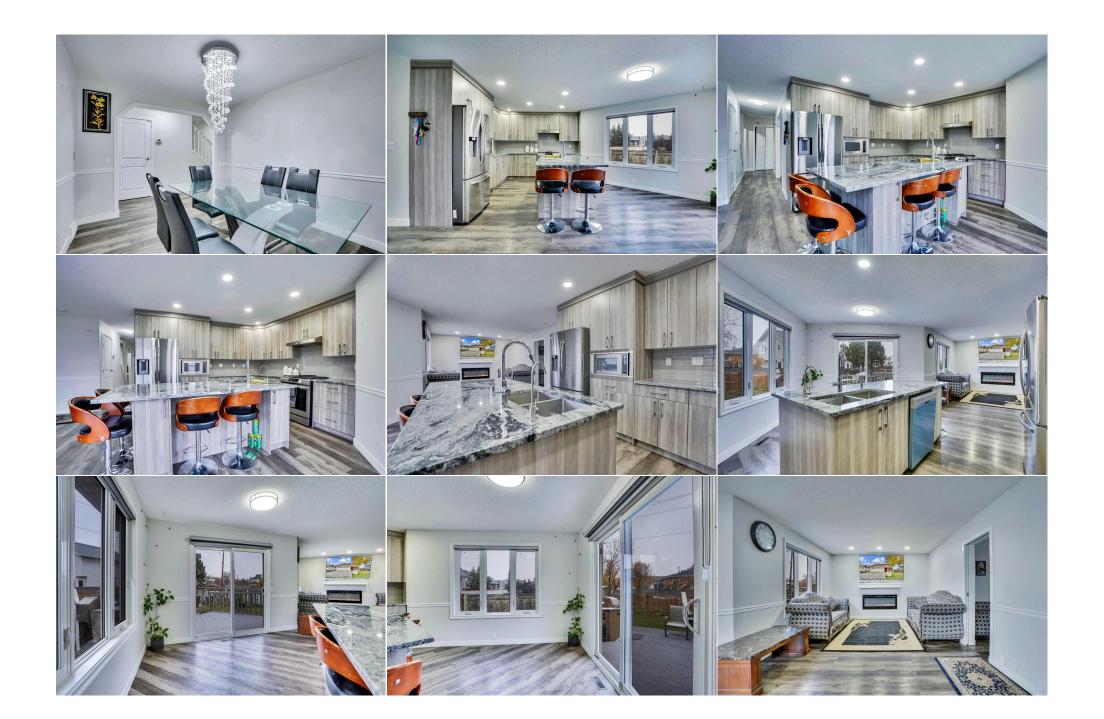

Utilities and Features

| Roof: Asphalt Shingle<br>Heating: Forced Air<br>Sewer:<br>Ext Feat: Lighting<br>Kitchen Appl: Central Air Condi |  |           | Construction:<br>Stucco,Wood Frame<br>Flooring:<br>Carpet,Ceramic Tile,Laminate<br>Water Source:<br>Fnd/Bsmt:<br>Poured Concrete<br>ner,Dryer,Range Hood,Refrigerator,Stove(s),Washer,Window Coverings |                   |          |                |  |
|-----------------------------------------------------------------------------------------------------------------|--|-----------|--------------------------------------------------------------------------------------------------------------------------------------------------------------------------------------------------------|-------------------|----------|----------------|--|
| Int Feat:                                                                                                       |  | Bookcases |                                                                                                                                                                                                        |                   |          |                |  |
| Utilities:                                                                                                      |  |           |                                                                                                                                                                                                        | Room Information  |          |                |  |
|                                                                                                                 |  |           |                                                                                                                                                                                                        | Room mornation    |          |                |  |
| <u>Room</u>                                                                                                     |  | Level     | Dimensions                                                                                                                                                                                             | <u>Room</u>       | Level    | Dimensions     |  |
| Bedroom                                                                                                         |  | Second    | 11`5" x 8`11"                                                                                                                                                                                          | Bedroom           | Second   | 12`1" x 9`8"   |  |
| Bedroom                                                                                                         |  | Second    | 12`4" x 12`1"                                                                                                                                                                                          | Bedroom - Primary | Second   | 15`10" x 14`0" |  |
| Dining Room                                                                                                     |  | Main      | 11`8" x 8`3"                                                                                                                                                                                           | Living Room       | Main     | 15`4" x 11`5"  |  |
| Kitchen                                                                                                         |  | Main      | 12`3" x 10`4"                                                                                                                                                                                          | Family Room       | Main     | 12`2" x 12`0"  |  |
| Bedroom                                                                                                         |  | Basement  | 11`0" x 10`7"                                                                                                                                                                                          | Bedroom           | Basement | 10`6" x 10`2"  |  |
| Living Room                                                                                                     |  | Basement  | 12`2" x 11`6"                                                                                                                                                                                          | Kitchen           | Basement | 9`6" x 9`2"    |  |
| 2pc Bathroom                                                                                                    |  | Main      |                                                                                                                                                                                                        | 4pc Bathroom      | Second   |                |  |

| 4pc Ensuite bath                   | Second                                                                                                                                                                                                                                                                                                                                                                                                                                                                                                                                                                                                                                                                                                                                                                  | <b>4pc Bathroom</b><br>Legal/Tax/Financial | Basement |  |  |
|------------------------------------|-------------------------------------------------------------------------------------------------------------------------------------------------------------------------------------------------------------------------------------------------------------------------------------------------------------------------------------------------------------------------------------------------------------------------------------------------------------------------------------------------------------------------------------------------------------------------------------------------------------------------------------------------------------------------------------------------------------------------------------------------------------------------|--------------------------------------------|----------|--|--|
| Title:<br>Fee Simple               |                                                                                                                                                                                                                                                                                                                                                                                                                                                                                                                                                                                                                                                                                                                                                                         | Zoning:<br><b>R-CG</b>                     |          |  |  |
| Legal Desc:                        | 9010551                                                                                                                                                                                                                                                                                                                                                                                                                                                                                                                                                                                                                                                                                                                                                                 | K-C0                                       |          |  |  |
| 2090. 2000.                        |                                                                                                                                                                                                                                                                                                                                                                                                                                                                                                                                                                                                                                                                                                                                                                         | Remarks                                    |          |  |  |
| Pub Rmks:                          | LEGAL 2 BEDROOM SUITE .4+2 BEDROOMS.3.5 BATHS .EXTENSIVELY RENOVATED IN LAST 2 YEARS .LOADED WITH UPGRADES. NEW KITCHEN. NEW BATHROOMS.<br>NEW GRANITE COUNTER TOPS. NEW CARPETS AND LVP FLOORING. NEW CENTRAL A/C. NEW SHINGLES IN LAST 3 YEARS. NEWER FURNACE AND HOTWATER<br>TANK.MAIN FLOOR LIVING ROOM AND FAMILY ROOM,FORMAL DINING ROOM. KITCHEN WITH NEW APPLIANCES AND GRANITE COUNTER TOPS AND NEW<br>CABINETS.DECK OFF KITCHEN AREA. UPPER LEVEL WITH 4 LARGE BEDROOMS MASTER WITH JETTED TUB AND SEPARATE SHOWER.TWO BEDROOM LEGAL SUITE IN<br>THE BASEMENT WITH SEPARATE ENTRANCE. DOUBLE FRONT ATTACHED GARAGE.CLOSE TO ALL THE AMENITIES ,LIKE SCHOOL,SHOPPING,BUS ROUTE AND ALL THE<br>MAJOR ROUTES. VERY EASY TO SHOW. SHOWS EXCELLENT. A MUST TO SEE. |                                            |          |  |  |
| Inclusions:<br>Property Listed By: | none<br>Royal LePage METRO                                                                                                                                                                                                                                                                                                                                                                                                                                                                                                                                                                                                                                                                                                                                              |                                            |          |  |  |