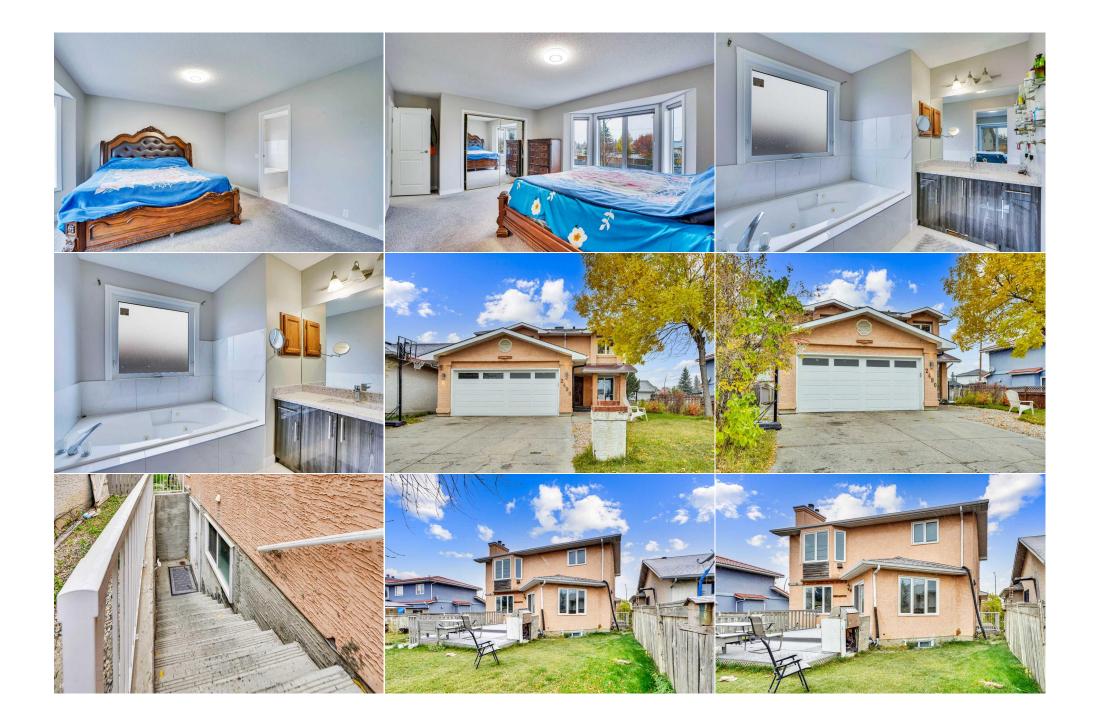

Utilities and Features

| Roof: Asphalt Shingle<br>Heating: Forced Air<br>Sewer:<br>Ext Feat: Lighting<br>Kitchen Appl: Central Air Condi |  |           | Construction:<br>Stucco,Wood Frame<br>Flooring:<br>Carpet,Ceramic Tile,Laminate<br>Water Source:<br>Fnd/Bsmt:<br>Poured Concrete<br>ner,Dryer,Range Hood,Refrigerator,Stove(s),Washer,Window Coverings |                   |          |                |  |
|-----------------------------------------------------------------------------------------------------------------|--|-----------|--------------------------------------------------------------------------------------------------------------------------------------------------------------------------------------------------------|-------------------|----------|----------------|--|
| Int Feat:                                                                                                       |  | Bookcases |                                                                                                                                                                                                        |                   |          |                |  |
| Utilities:                                                                                                      |  |           |                                                                                                                                                                                                        | Room Information  |          |                |  |
|                                                                                                                 |  |           |                                                                                                                                                                                                        | Room mornation    |          |                |  |
| <u>Room</u>                                                                                                     |  | Level     | Dimensions                                                                                                                                                                                             | <u>Room</u>       | Level    | Dimensions     |  |
| Bedroom                                                                                                         |  | Second    | 11`5" x 8`11"                                                                                                                                                                                          | Bedroom           | Second   | 12`1" x 9`8"   |  |
| Bedroom                                                                                                         |  | Second    | 12`4" x 12`1"                                                                                                                                                                                          | Bedroom - Primary | Second   | 15`10" x 14`0" |  |
| Dining Room                                                                                                     |  | Main      | 11`8" x 8`3"                                                                                                                                                                                           | Living Room       | Main     | 15`4" x 11`5"  |  |
| Kitchen                                                                                                         |  | Main      | 12`3" x 10`4"                                                                                                                                                                                          | Family Room       | Main     | 12`2" x 12`0"  |  |
| Bedroom                                                                                                         |  | Basement  | 11`0" x 10`7"                                                                                                                                                                                          | Bedroom           | Basement | 10`6" x 10`2"  |  |
| Living Room                                                                                                     |  | Basement  | 12`2" x 11`6"                                                                                                                                                                                          | Kitchen           | Basement | 9`6" x 9`2"    |  |
| 2pc Bathroom                                                                                                    |  | Main      |                                                                                                                                                                                                        | 4pc Bathroom      | Second   |                |  |

| 4pc Ensuite bath                   | Second                                                                                                                                                                                                                                                                                                                                                                                                                                                                                                                                                                                                                                                                                                                                                                  | <b>4pc Bathroom</b><br>Legal/Tax/Financial | Basement |  |  |
|------------------------------------|-------------------------------------------------------------------------------------------------------------------------------------------------------------------------------------------------------------------------------------------------------------------------------------------------------------------------------------------------------------------------------------------------------------------------------------------------------------------------------------------------------------------------------------------------------------------------------------------------------------------------------------------------------------------------------------------------------------------------------------------------------------------------|--------------------------------------------|----------|--|--|
| Title:<br>Fee Simple               |                                                                                                                                                                                                                                                                                                                                                                                                                                                                                                                                                                                                                                                                                                                                                                         | Zoning:<br><b>R-CG</b>                     |          |  |  |
| Legal Desc:                        | 9010551                                                                                                                                                                                                                                                                                                                                                                                                                                                                                                                                                                                                                                                                                                                                                                 | K-C0                                       |          |  |  |
| 2090. 2000.                        |                                                                                                                                                                                                                                                                                                                                                                                                                                                                                                                                                                                                                                                                                                                                                                         | Remarks                                    |          |  |  |
| Pub Rmks:                          | LEGAL 2 BEDROOM SUITE .4+2 BEDROOMS.3.5 BATHS .EXTENSIVELY RENOVATED IN LAST 2 YEARS .LOADED WITH UPGRADES. NEW KITCHEN. NEW BATHROOMS.<br>NEW GRANITE COUNTER TOPS. NEW CARPETS AND LVP FLOORING. NEW CENTRAL A/C. NEW SHINGLES IN LAST 3 YEARS. NEWER FURNACE AND HOTWATER<br>TANK.MAIN FLOOR LIVING ROOM AND FAMILY ROOM,FORMAL DINING ROOM. KITCHEN WITH NEW APPLIANCES AND GRANITE COUNTER TOPS AND NEW<br>CABINETS.DECK OFF KITCHEN AREA. UPPER LEVEL WITH 4 LARGE BEDROOMS MASTER WITH JETTED TUB AND SEPARATE SHOWER.TWO BEDROOM LEGAL SUITE IN<br>THE BASEMENT WITH SEPARATE ENTRANCE. DOUBLE FRONT ATTACHED GARAGE.CLOSE TO ALL THE AMENITIES ,LIKE SCHOOL,SHOPPING,BUS ROUTE AND ALL THE<br>MAJOR ROUTES. VERY EASY TO SHOW. SHOWS EXCELLENT. A MUST TO SEE. |                                            |          |  |  |
| Inclusions:<br>Property Listed By: | none<br>Royal LePage METRO                                                                                                                                                                                                                                                                                                                                                                                                                                                                                                                                                                                                                                                                                                                                              |                                            |          |  |  |