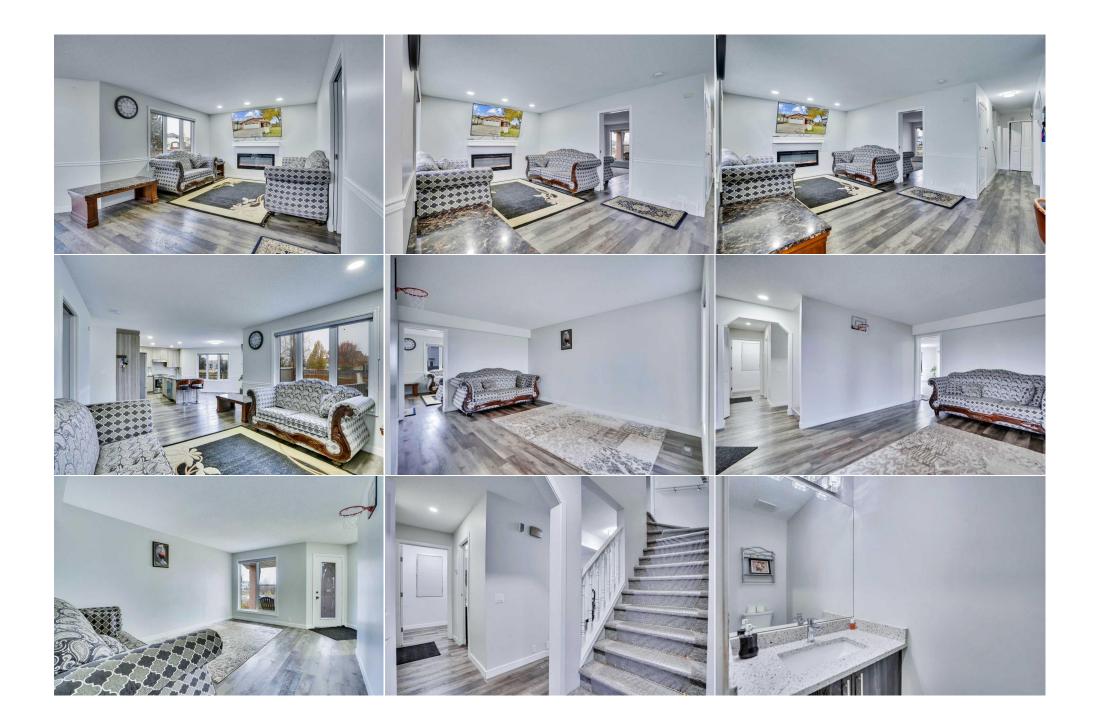

Utilities and Features

| Roof: Asphalt Shingle<br>Heating: Forced Air<br>Sewer:<br>Ext Feat: Lighting<br>Kitchen Appl: Central Air Condi |  |           | Construction:<br>Stucco,Wood Frame<br>Flooring:<br>Carpet,Ceramic Tile,Laminate<br>Water Source:<br>Fnd/Bsmt:<br>Poured Concrete<br>ner,Dryer,Range Hood,Refrigerator,Stove(s),Washer,Window Coverings |                   |          |                |  |
|-----------------------------------------------------------------------------------------------------------------|--|-----------|--------------------------------------------------------------------------------------------------------------------------------------------------------------------------------------------------------|-------------------|----------|----------------|--|
| Int Feat:                                                                                                       |  | Bookcases |                                                                                                                                                                                                        |                   |          |                |  |
| Utilities:                                                                                                      |  |           |                                                                                                                                                                                                        | Room Information  |          |                |  |
|                                                                                                                 |  |           |                                                                                                                                                                                                        | Room mornation    |          |                |  |
| <u>Room</u>                                                                                                     |  | Level     | Dimensions                                                                                                                                                                                             | <u>Room</u>       | Level    | Dimensions     |  |
| Bedroom                                                                                                         |  | Second    | 11`5" x 8`11"                                                                                                                                                                                          | Bedroom           | Second   | 12`1" x 9`8"   |  |
| Bedroom                                                                                                         |  | Second    | 12`4" x 12`1"                                                                                                                                                                                          | Bedroom - Primary | Second   | 15`10" x 14`0" |  |
| Dining Room                                                                                                     |  | Main      | 11`8" x 8`3"                                                                                                                                                                                           | Living Room       | Main     | 15`4" x 11`5"  |  |
| Kitchen                                                                                                         |  | Main      | 12`3" x 10`4"                                                                                                                                                                                          | Family Room       | Main     | 12`2" x 12`0"  |  |
| Bedroom                                                                                                         |  | Basement  | 11`0" x 10`7"                                                                                                                                                                                          | Bedroom           | Basement | 10`6" x 10`2"  |  |
| Living Room                                                                                                     |  | Basement  | 12`2" x 11`6"                                                                                                                                                                                          | Kitchen           | Basement | 9`6" x 9`2"    |  |
| 2pc Bathroom                                                                                                    |  | Main      |                                                                                                                                                                                                        | 4pc Bathroom      | Second   |                |  |

| 4pc Ensuite bath                   | Second                                                                                                                                                                                                                                                                                                                                                                                                                                                                                                                                                                                                                                                                                                                                                                  | <b>4pc Bathroom</b><br>Legal/Tax/Financial | Basement |  |  |
|------------------------------------|-------------------------------------------------------------------------------------------------------------------------------------------------------------------------------------------------------------------------------------------------------------------------------------------------------------------------------------------------------------------------------------------------------------------------------------------------------------------------------------------------------------------------------------------------------------------------------------------------------------------------------------------------------------------------------------------------------------------------------------------------------------------------|--------------------------------------------|----------|--|--|
| Title:<br>Fee Simple               |                                                                                                                                                                                                                                                                                                                                                                                                                                                                                                                                                                                                                                                                                                                                                                         | Zoning:<br><b>R-CG</b>                     |          |  |  |
| Legal Desc:                        | 9010551                                                                                                                                                                                                                                                                                                                                                                                                                                                                                                                                                                                                                                                                                                                                                                 | K-C0                                       |          |  |  |
| 2090. 2000.                        |                                                                                                                                                                                                                                                                                                                                                                                                                                                                                                                                                                                                                                                                                                                                                                         | Remarks                                    |          |  |  |
| Pub Rmks:                          | LEGAL 2 BEDROOM SUITE .4+2 BEDROOMS.3.5 BATHS .EXTENSIVELY RENOVATED IN LAST 2 YEARS .LOADED WITH UPGRADES. NEW KITCHEN. NEW BATHROOMS.<br>NEW GRANITE COUNTER TOPS. NEW CARPETS AND LVP FLOORING. NEW CENTRAL A/C. NEW SHINGLES IN LAST 3 YEARS. NEWER FURNACE AND HOTWATER<br>TANK.MAIN FLOOR LIVING ROOM AND FAMILY ROOM,FORMAL DINING ROOM. KITCHEN WITH NEW APPLIANCES AND GRANITE COUNTER TOPS AND NEW<br>CABINETS.DECK OFF KITCHEN AREA. UPPER LEVEL WITH 4 LARGE BEDROOMS MASTER WITH JETTED TUB AND SEPARATE SHOWER.TWO BEDROOM LEGAL SUITE IN<br>THE BASEMENT WITH SEPARATE ENTRANCE. DOUBLE FRONT ATTACHED GARAGE.CLOSE TO ALL THE AMENITIES ,LIKE SCHOOL,SHOPPING,BUS ROUTE AND ALL THE<br>MAJOR ROUTES. VERY EASY TO SHOW. SHOWS EXCELLENT. A MUST TO SEE. |                                            |          |  |  |
| Inclusions:<br>Property Listed By: | none<br>Royal LePage METRO                                                                                                                                                                                                                                                                                                                                                                                                                                                                                                                                                                                                                                                                                                                                              |                                            |          |  |  |