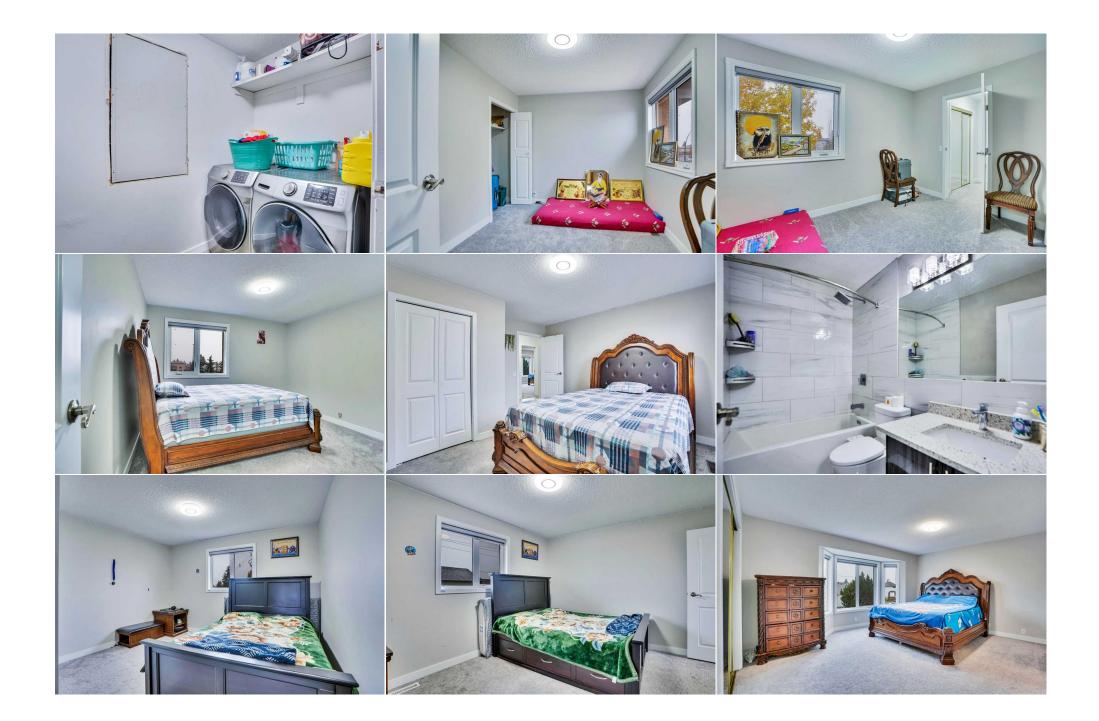

Utilities and Features

| Roof: Asphalt Shingle<br>Heating: Forced Air<br>Sewer:<br>Ext Feat: Lighting<br>Kitchen Appl: Central Air Condi |  |           | Construction:<br>Stucco,Wood Frame<br>Flooring:<br>Carpet,Ceramic Tile,Laminate<br>Water Source:<br>Fnd/Bsmt:<br>Poured Concrete<br>ner,Dryer,Range Hood,Refrigerator,Stove(s),Washer,Window Coverings |                   |          |                |  |
|-----------------------------------------------------------------------------------------------------------------|--|-----------|--------------------------------------------------------------------------------------------------------------------------------------------------------------------------------------------------------|-------------------|----------|----------------|--|
| Int Feat:                                                                                                       |  | Bookcases |                                                                                                                                                                                                        |                   |          |                |  |
| Utilities:                                                                                                      |  |           |                                                                                                                                                                                                        | Room Information  |          |                |  |
|                                                                                                                 |  |           |                                                                                                                                                                                                        | Room mornation    |          |                |  |
| <u>Room</u>                                                                                                     |  | Level     | Dimensions                                                                                                                                                                                             | <u>Room</u>       | Level    | Dimensions     |  |
| Bedroom                                                                                                         |  | Second    | 11`5" x 8`11"                                                                                                                                                                                          | Bedroom           | Second   | 12`1" x 9`8"   |  |
| Bedroom                                                                                                         |  | Second    | 12`4" x 12`1"                                                                                                                                                                                          | Bedroom - Primary | Second   | 15`10" x 14`0" |  |
| Dining Room                                                                                                     |  | Main      | 11`8" x 8`3"                                                                                                                                                                                           | Living Room       | Main     | 15`4" x 11`5"  |  |
| Kitchen                                                                                                         |  | Main      | 12`3" x 10`4"                                                                                                                                                                                          | Family Room       | Main     | 12`2" x 12`0"  |  |
| Bedroom                                                                                                         |  | Basement  | 11`0" x 10`7"                                                                                                                                                                                          | Bedroom           | Basement | 10`6" x 10`2"  |  |
| Living Room                                                                                                     |  | Basement  | 12`2" x 11`6"                                                                                                                                                                                          | Kitchen           | Basement | 9`6" x 9`2"    |  |
| 2pc Bathroom                                                                                                    |  | Main      |                                                                                                                                                                                                        | 4pc Bathroom      | Second   |                |  |

| 4pc Ensuite bath                   | Second                                                                                                                                                                                                                                                                                                                                                                                                                                                                                                                                                                                                                                                                                                                                                                  | <b>4pc Bathroom</b><br>Legal/Tax/Financial | Basement |  |  |
|------------------------------------|-------------------------------------------------------------------------------------------------------------------------------------------------------------------------------------------------------------------------------------------------------------------------------------------------------------------------------------------------------------------------------------------------------------------------------------------------------------------------------------------------------------------------------------------------------------------------------------------------------------------------------------------------------------------------------------------------------------------------------------------------------------------------|--------------------------------------------|----------|--|--|
| Title:<br>Fee Simple               |                                                                                                                                                                                                                                                                                                                                                                                                                                                                                                                                                                                                                                                                                                                                                                         | Zoning:<br><b>R-CG</b>                     |          |  |  |
| Legal Desc:                        | 9010551                                                                                                                                                                                                                                                                                                                                                                                                                                                                                                                                                                                                                                                                                                                                                                 | K-C0                                       |          |  |  |
| 2090. 2000.                        |                                                                                                                                                                                                                                                                                                                                                                                                                                                                                                                                                                                                                                                                                                                                                                         | Remarks                                    |          |  |  |
| Pub Rmks:                          | LEGAL 2 BEDROOM SUITE .4+2 BEDROOMS.3.5 BATHS .EXTENSIVELY RENOVATED IN LAST 2 YEARS .LOADED WITH UPGRADES. NEW KITCHEN. NEW BATHROOMS.<br>NEW GRANITE COUNTER TOPS. NEW CARPETS AND LVP FLOORING. NEW CENTRAL A/C. NEW SHINGLES IN LAST 3 YEARS. NEWER FURNACE AND HOTWATER<br>TANK.MAIN FLOOR LIVING ROOM AND FAMILY ROOM,FORMAL DINING ROOM. KITCHEN WITH NEW APPLIANCES AND GRANITE COUNTER TOPS AND NEW<br>CABINETS.DECK OFF KITCHEN AREA. UPPER LEVEL WITH 4 LARGE BEDROOMS MASTER WITH JETTED TUB AND SEPARATE SHOWER.TWO BEDROOM LEGAL SUITE IN<br>THE BASEMENT WITH SEPARATE ENTRANCE. DOUBLE FRONT ATTACHED GARAGE.CLOSE TO ALL THE AMENITIES ,LIKE SCHOOL,SHOPPING,BUS ROUTE AND ALL THE<br>MAJOR ROUTES. VERY EASY TO SHOW. SHOWS EXCELLENT. A MUST TO SEE. |                                            |          |  |  |
| Inclusions:<br>Property Listed By: | none<br>Royal LePage METRO                                                                                                                                                                                                                                                                                                                                                                                                                                                                                                                                                                                                                                                                                                                                              |                                            |          |  |  |