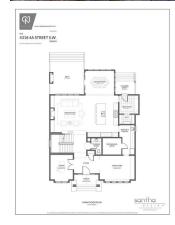

Utilities and Features

| Roof:                                                                                                                         | Asphalt Shingle                             |                                                                                         | Construction:                         |                        |                                               |  |  |  |  |
|-------------------------------------------------------------------------------------------------------------------------------|---------------------------------------------|-----------------------------------------------------------------------------------------|---------------------------------------|------------------------|-----------------------------------------------|--|--|--|--|
| Heating:                                                                                                                      | Boiler, In Floor, Electric, Forced Air, Rac | Stone,Stucco,Wood Fram                                                                  | Stone,Stucco,Wood Frame               |                        |                                               |  |  |  |  |
| Sewer:                                                                                                                        |                                             |                                                                                         | Flooring:                             |                        |                                               |  |  |  |  |
| Ext Feat:                                                                                                                     | Private Yard                                |                                                                                         | Carpet, Hardwood, Tile                | Carpet, Hardwood, Tile |                                               |  |  |  |  |
|                                                                                                                               |                                             |                                                                                         | Water Source:                         |                        |                                               |  |  |  |  |
|                                                                                                                               |                                             |                                                                                         | Fnd/Bsmt:                             |                        |                                               |  |  |  |  |
|                                                                                                                               |                                             |                                                                                         | Poured Concrete                       |                        |                                               |  |  |  |  |
| Kitchen Appl: Dishwasher, Dryer, Garage Control(s), Gas Stove, Microwave, Range Hood, Refrigerator, Washer, Wine Refrigerator |                                             |                                                                                         |                                       |                        |                                               |  |  |  |  |
| Int Feat:                                                                                                                     |                                             |                                                                                         |                                       |                        |                                               |  |  |  |  |
|                                                                                                                               | Floorplan,Pantry,Rec                        | Floorplan,Pantry,Recessed Lighting,Soaking Tub,Stone Counters,Storage,Walk-In Closet(s) |                                       |                        |                                               |  |  |  |  |
| Utilities:                                                                                                                    |                                             |                                                                                         |                                       |                        |                                               |  |  |  |  |
|                                                                                                                               |                                             |                                                                                         | Room Information                      |                        |                                               |  |  |  |  |
| _                                                                                                                             |                                             |                                                                                         |                                       |                        |                                               |  |  |  |  |
| <u>Room</u>                                                                                                                   | Level                                       | <u>Dimensions</u>                                                                       | Room                                  | Level                  | Dimensions                                    |  |  |  |  |
| <u>Room</u><br>Living Room                                                                                                    | <u>Level</u><br>Main                        | <u>Dimensions</u><br>17`0" x 18`0"                                                      | <u>Room</u><br>Dining Room            | <u>Level</u><br>Main   | <u>Dimensions</u><br>14`0" x 11`6"            |  |  |  |  |
|                                                                                                                               |                                             |                                                                                         |                                       |                        |                                               |  |  |  |  |
| Living Room                                                                                                                   | Main                                        | 17`0" x 18`0"                                                                           | Dining Room                           | Main                   | 14`0" x 11`6"                                 |  |  |  |  |
| Living Room<br>Den                                                                                                            | Main<br>Main                                | 17`0" x 18`0"<br>11`0" x 12`0"                                                          | Dining Room<br>Family Room            | Main<br>Main           | 14`0" x 11`6"<br>17`0" x 11`6"                |  |  |  |  |
| Living Room<br>Den<br>Mud Room                                                                                                | Main<br>Main<br>Main<br>Upper               | 17`0" x 18`0"<br>11`0" x 12`0"<br>9`4" x 9`0"                                           | Dining Room<br>Family Room<br>Laundry | Main<br>Main<br>Upper  | 14`0" x 11`6"<br>17`0" x 11`6"<br>7`0" x 9`8" |  |  |  |  |

| Bedroom<br>Bedroom<br>2pc Bathroom<br>5pc Ensuite bath<br>4pc Ensuite bath | Upper<br>Upper<br>Main<br>Upper<br>Upper                                                                                                                                                                                                                                                                                                                                                                                                                                                                                                                                                                                                                                                                                                                                                                                                                                                                                                                                                                                                                                                                                                                                                                                                                                                                                                                                                                                                                                                                                                                                                                                                                                                                                                                                                                                                                                                                                                                                                                                                                                                                                                                              | 11`0" x 12`8"<br>12`10" x 13`0" | Bedroom<br>Bedroom<br>Bedroom<br>5pc Bathroom<br>4pc Bathroom<br>Legal/Tax/Financial | Upper<br>Basement<br>Basement<br>Upper<br>Basement | 11`0" x 12`8"<br>10`6" x 12`0"<br>16`0" x 12`0" |  |  |
|----------------------------------------------------------------------------|-----------------------------------------------------------------------------------------------------------------------------------------------------------------------------------------------------------------------------------------------------------------------------------------------------------------------------------------------------------------------------------------------------------------------------------------------------------------------------------------------------------------------------------------------------------------------------------------------------------------------------------------------------------------------------------------------------------------------------------------------------------------------------------------------------------------------------------------------------------------------------------------------------------------------------------------------------------------------------------------------------------------------------------------------------------------------------------------------------------------------------------------------------------------------------------------------------------------------------------------------------------------------------------------------------------------------------------------------------------------------------------------------------------------------------------------------------------------------------------------------------------------------------------------------------------------------------------------------------------------------------------------------------------------------------------------------------------------------------------------------------------------------------------------------------------------------------------------------------------------------------------------------------------------------------------------------------------------------------------------------------------------------------------------------------------------------------------------------------------------------------------------------------------------------|---------------------------------|--------------------------------------------------------------------------------------|----------------------------------------------------|-------------------------------------------------|--|--|
| Title:                                                                     |                                                                                                                                                                                                                                                                                                                                                                                                                                                                                                                                                                                                                                                                                                                                                                                                                                                                                                                                                                                                                                                                                                                                                                                                                                                                                                                                                                                                                                                                                                                                                                                                                                                                                                                                                                                                                                                                                                                                                                                                                                                                                                                                                                       | Zoning:                         |                                                                                      |                                                    |                                                 |  |  |
| Fee Simple                                                                 |                                                                                                                                                                                                                                                                                                                                                                                                                                                                                                                                                                                                                                                                                                                                                                                                                                                                                                                                                                                                                                                                                                                                                                                                                                                                                                                                                                                                                                                                                                                                                                                                                                                                                                                                                                                                                                                                                                                                                                                                                                                                                                                                                                       | R-CG                            |                                                                                      |                                                    |                                                 |  |  |
| Legal Desc:                                                                | 6153AC                                                                                                                                                                                                                                                                                                                                                                                                                                                                                                                                                                                                                                                                                                                                                                                                                                                                                                                                                                                                                                                                                                                                                                                                                                                                                                                                                                                                                                                                                                                                                                                                                                                                                                                                                                                                                                                                                                                                                                                                                                                                                                                                                                |                                 | Remarks                                                                              |                                                    |                                                 |  |  |
| Pub Rmks:<br>Inclusions:<br>Property Listed By:                            | This BRAND NEW luxurious designer home is phenomenally located on a QUIET STREET BACKING ONTO STANLEY PARK, MERE STEPS TO THE RIVER. Slated for<br>completion by January 2025 by prominent inner-city builder CNJ Developments known for their QUALITY CRAFTMANSHIP and attention to detail. This sensation<br>4+2 BEDROOM home is an upscale retreat with TRIPLE PANE WINDOWS, HARDWOOD FLOORING, MODERN LIGHTING FIXTURES, DESIGNER DETAILS and an<br>abundance of NATURAL LIGHT. Culinary adventures are inspired in the stunning chef's kitchen featuring HIGH-END STAINLESS STEEL APPLIANCES, an OVERSIZ<br>CENTRE ISLAND and a huge BUTLER'S PANTRY making hosting a breeze. Relaxation is invited in the adjacent living room in front of the custom fireplace. A lary<br>dining room is perfect for family meals and entertaining with patio sliders to the expansive back deck encouraging seamless indoor/outdoor living. A den and<br>room at the front of the home provides a ton of versatility to suit your lifestyle for work, study and play. The primary bedroom on the upper level is an opuleni<br>owner's sanctuary with a PRIVATE BALCONY enticing peaceful morning coffees, a MASSIVE WALK-IN CLOSET and a LAVISH ENSUTE with dual vanities and a de<br>soaker tub. 3 ADDITIONAL BEDROOMS on this level are spacious and bright ALL WITH WALK-IN CLOSETS and 1 has its own private 4-piece ensuite making it pe<br>for teenagers, extended family members or guests. The other 2 bedrooms get exclusive use of the 5-PIECE MAIN BATHROOM, no more fighting over the sink!<br>Laundry is also located on this bedroom level for ultimate convenience. Completed in the same high style as the rest of the home, the FINISHED BASEMENT is.<br>entertainer's dream! Come together over a friendly game in the rec room or gather in the family room over an engaging movie then grab a snack or refin! your<br>at the WET BAR. Also on this level is a fantastic GYM, 2 ADDITIONAL BEDROOMS and another stylish bathroom. The serene yard will have you unwinding or hoc<br>casual barbeques on the large deck privately nestled behind the INSULA |                                 |                                                                                      |                                                    |                                                 |  |  |