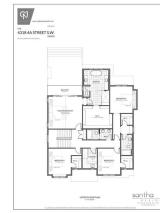

Utilities and Features

| Roof:                                                                                                                         | Asphalt Shingle                             |                                                                                         | Construction:                         |                        |                                               |  |  |  |  |
|-------------------------------------------------------------------------------------------------------------------------------|---------------------------------------------|-----------------------------------------------------------------------------------------|---------------------------------------|------------------------|-----------------------------------------------|--|--|--|--|
| Heating:                                                                                                                      | Boiler, In Floor, Electric, Forced Air, Rac | Stone,Stucco,Wood Fram                                                                  | Stone,Stucco,Wood Frame               |                        |                                               |  |  |  |  |
| Sewer:                                                                                                                        |                                             |                                                                                         | Flooring:                             |                        |                                               |  |  |  |  |
| Ext Feat:                                                                                                                     | Private Yard                                |                                                                                         | Carpet, Hardwood, Tile                | Carpet, Hardwood, Tile |                                               |  |  |  |  |
|                                                                                                                               |                                             |                                                                                         | Water Source:                         |                        |                                               |  |  |  |  |
|                                                                                                                               |                                             |                                                                                         | Fnd/Bsmt:                             |                        |                                               |  |  |  |  |
|                                                                                                                               |                                             |                                                                                         | Poured Concrete                       |                        |                                               |  |  |  |  |
| Kitchen Appl: Dishwasher, Dryer, Garage Control(s), Gas Stove, Microwave, Range Hood, Refrigerator, Washer, Wine Refrigerator |                                             |                                                                                         |                                       |                        |                                               |  |  |  |  |
| Int Feat:                                                                                                                     |                                             |                                                                                         |                                       |                        |                                               |  |  |  |  |
|                                                                                                                               | Floorplan,Pantry,Rec                        | Floorplan,Pantry,Recessed Lighting,Soaking Tub,Stone Counters,Storage,Walk-In Closet(s) |                                       |                        |                                               |  |  |  |  |
| Utilities:                                                                                                                    |                                             |                                                                                         |                                       |                        |                                               |  |  |  |  |
|                                                                                                                               |                                             |                                                                                         | Room Information                      |                        |                                               |  |  |  |  |
| _                                                                                                                             |                                             |                                                                                         |                                       |                        |                                               |  |  |  |  |
| <u>Room</u>                                                                                                                   | Level                                       | <u>Dimensions</u>                                                                       | Room                                  | Level                  | Dimensions                                    |  |  |  |  |
| <u>Room</u><br>Living Room                                                                                                    | <u>Level</u><br>Main                        | <u>Dimensions</u><br>17`0" x 18`0"                                                      | <u>Room</u><br>Dining Room            | <u>Level</u><br>Main   | <u>Dimensions</u><br>14`0" x 11`6"            |  |  |  |  |
|                                                                                                                               |                                             |                                                                                         |                                       |                        |                                               |  |  |  |  |
| Living Room                                                                                                                   | Main                                        | 17`0" x 18`0"                                                                           | Dining Room                           | Main                   | 14`0" x 11`6"                                 |  |  |  |  |
| Living Room<br>Den                                                                                                            | Main<br>Main                                | 17`0" x 18`0"<br>11`0" x 12`0"                                                          | Dining Room<br>Family Room            | Main<br>Main           | 14`0" x 11`6"<br>17`0" x 11`6"                |  |  |  |  |
| Living Room<br>Den<br>Mud Room                                                                                                | Main<br>Main<br>Main<br>Upper               | 17`0" x 18`0"<br>11`0" x 12`0"<br>9`4" x 9`0"                                           | Dining Room<br>Family Room<br>Laundry | Main<br>Main<br>Upper  | 14`0" x 11`6"<br>17`0" x 11`6"<br>7`0" x 9`8" |  |  |  |  |

| Bedroom<br>Bedroom<br>2pc Bathroom<br>5pc Ensuite bath<br>4pc Ensuite bath | Upper<br>Upper<br>Main<br>Upper<br>Upper                                                                                                                                                                                                                                                                                                                                                                                                                                                                                                                                                                                                                                                                                                                                                                                                                                                                                                                                                                                                                                                                                                                                                                                                                                                                                                                                                                                                                                                                                                                                                                                                                                                                                                                                                                                                                                                                                                                                                                                                                                                                                                                              | 11`0" x 12`8"<br>12`10" x 13`0" | Bedroom<br>Bedroom<br>Bedroom<br>5pc Bathroom<br>4pc Bathroom<br>Legal/Tax/Financial | Upper<br>Basement<br>Basement<br>Upper<br>Basement | 11`0" x 12`8"<br>10`6" x 12`0"<br>16`0" x 12`0" |  |  |
|----------------------------------------------------------------------------|-----------------------------------------------------------------------------------------------------------------------------------------------------------------------------------------------------------------------------------------------------------------------------------------------------------------------------------------------------------------------------------------------------------------------------------------------------------------------------------------------------------------------------------------------------------------------------------------------------------------------------------------------------------------------------------------------------------------------------------------------------------------------------------------------------------------------------------------------------------------------------------------------------------------------------------------------------------------------------------------------------------------------------------------------------------------------------------------------------------------------------------------------------------------------------------------------------------------------------------------------------------------------------------------------------------------------------------------------------------------------------------------------------------------------------------------------------------------------------------------------------------------------------------------------------------------------------------------------------------------------------------------------------------------------------------------------------------------------------------------------------------------------------------------------------------------------------------------------------------------------------------------------------------------------------------------------------------------------------------------------------------------------------------------------------------------------------------------------------------------------------------------------------------------------|---------------------------------|--------------------------------------------------------------------------------------|----------------------------------------------------|-------------------------------------------------|--|--|
| Title:                                                                     |                                                                                                                                                                                                                                                                                                                                                                                                                                                                                                                                                                                                                                                                                                                                                                                                                                                                                                                                                                                                                                                                                                                                                                                                                                                                                                                                                                                                                                                                                                                                                                                                                                                                                                                                                                                                                                                                                                                                                                                                                                                                                                                                                                       | Zoning:                         |                                                                                      |                                                    |                                                 |  |  |
| Fee Simple                                                                 |                                                                                                                                                                                                                                                                                                                                                                                                                                                                                                                                                                                                                                                                                                                                                                                                                                                                                                                                                                                                                                                                                                                                                                                                                                                                                                                                                                                                                                                                                                                                                                                                                                                                                                                                                                                                                                                                                                                                                                                                                                                                                                                                                                       | R-CG                            |                                                                                      |                                                    |                                                 |  |  |
| Legal Desc:                                                                | 6153AC                                                                                                                                                                                                                                                                                                                                                                                                                                                                                                                                                                                                                                                                                                                                                                                                                                                                                                                                                                                                                                                                                                                                                                                                                                                                                                                                                                                                                                                                                                                                                                                                                                                                                                                                                                                                                                                                                                                                                                                                                                                                                                                                                                |                                 | Remarks                                                                              |                                                    |                                                 |  |  |
| Pub Rmks:<br>Inclusions:<br>Property Listed By:                            | This BRAND NEW luxurious designer home is phenomenally located on a QUIET STREET BACKING ONTO STANLEY PARK, MERE STEPS TO THE RIVER. Slated for<br>completion by January 2025 by prominent inner-city builder CNJ Developments known for their QUALITY CRAFTMANSHIP and attention to detail. This sensation<br>4+2 BEDROOM home is an upscale retreat with TRIPLE PANE WINDOWS, HARDWOOD FLOORING, MODERN LIGHTING FIXTURES, DESIGNER DETAILS and an<br>abundance of NATURAL LIGHT. Culinary adventures are inspired in the stunning chef's kitchen featuring HIGH-END STAINLESS STEEL APPLIANCES, an OVERSIZ<br>CENTRE ISLAND and a huge BUTLER'S PANTRY making hosting a breeze. Relaxation is invited in the adjacent living room in front of the custom fireplace. A lary<br>dining room is perfect for family meals and entertaining with patio sliders to the expansive back deck encouraging seamless indoor/outdoor living. A den and<br>room at the front of the home provides a ton of versatility to suit your lifestyle for work, study and play. The primary bedroom on the upper level is an opuleni<br>owner's sanctuary with a PRIVATE BALCONY enticing peaceful morning coffees, a MASSIVE WALK-IN CLOSET and a LAVISH ENSUTE with dual vanities and a de<br>soaker tub. 3 ADDITIONAL BEDROOMS on this level are spacious and bright ALL WITH WALK-IN CLOSETS and 1 has its own private 4-piece ensuite making it pe<br>for teenagers, extended family members or guests. The other 2 bedrooms get exclusive use of the 5-PIECE MAIN BATHROOM, no more fighting over the sink!<br>Laundry is also located on this bedroom level for ultimate convenience. Completed in the same high style as the rest of the home, the FINISHED BASEMENT is.<br>entertainer's dream! Come together over a friendly game in the rec room or gather in the family room over an engaging movie then grab a snack or refin! your<br>at the WET BAR. Also on this level is a fantastic GYM, 2 ADDITIONAL BEDROOMS and another stylish bathroom. The serene yard will have you unwinding or hoc<br>casual barbeques on the large deck privately nestled behind the INSULA |                                 |                                                                                      |                                                    |                                                 |  |  |