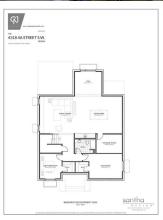

Utilities and Features

| Roof:                                                                                                                         | Asphalt Shingle                             |                                                                                         | Construction:                         |                        |                                               |  |  |  |  |
|-------------------------------------------------------------------------------------------------------------------------------|---------------------------------------------|-----------------------------------------------------------------------------------------|---------------------------------------|------------------------|-----------------------------------------------|--|--|--|--|
| Heating:                                                                                                                      | Boiler, In Floor, Electric, Forced Air, Rac | Stone,Stucco,Wood Fram                                                                  | Stone,Stucco,Wood Frame               |                        |                                               |  |  |  |  |
| Sewer:                                                                                                                        |                                             |                                                                                         | Flooring:                             |                        |                                               |  |  |  |  |
| Ext Feat:                                                                                                                     | Private Yard                                |                                                                                         | Carpet, Hardwood, Tile                | Carpet, Hardwood, Tile |                                               |  |  |  |  |
|                                                                                                                               |                                             |                                                                                         | Water Source:                         |                        |                                               |  |  |  |  |
|                                                                                                                               |                                             |                                                                                         | Fnd/Bsmt:                             |                        |                                               |  |  |  |  |
|                                                                                                                               |                                             |                                                                                         | Poured Concrete                       |                        |                                               |  |  |  |  |
| Kitchen Appl: Dishwasher, Dryer, Garage Control(s), Gas Stove, Microwave, Range Hood, Refrigerator, Washer, Wine Refrigerator |                                             |                                                                                         |                                       |                        |                                               |  |  |  |  |
| Int Feat:                                                                                                                     |                                             |                                                                                         |                                       |                        |                                               |  |  |  |  |
|                                                                                                                               | Floorplan,Pantry,Rec                        | Floorplan,Pantry,Recessed Lighting,Soaking Tub,Stone Counters,Storage,Walk-In Closet(s) |                                       |                        |                                               |  |  |  |  |
| Utilities:                                                                                                                    |                                             |                                                                                         |                                       |                        |                                               |  |  |  |  |
|                                                                                                                               |                                             |                                                                                         | Room Information                      |                        |                                               |  |  |  |  |
| _                                                                                                                             |                                             |                                                                                         |                                       |                        |                                               |  |  |  |  |
| <u>Room</u>                                                                                                                   | Level                                       | <u>Dimensions</u>                                                                       | Room                                  | Level                  | Dimensions                                    |  |  |  |  |
| <u>Room</u><br>Living Room                                                                                                    | <u>Level</u><br>Main                        | <u>Dimensions</u><br>17`0" x 18`0"                                                      | <u>Room</u><br>Dining Room            | <u>Level</u><br>Main   | <u>Dimensions</u><br>14`0" x 11`6"            |  |  |  |  |
|                                                                                                                               |                                             |                                                                                         |                                       |                        |                                               |  |  |  |  |
| Living Room                                                                                                                   | Main                                        | 17`0" x 18`0"                                                                           | Dining Room                           | Main                   | 14`0" x 11`6"                                 |  |  |  |  |
| Living Room<br>Den                                                                                                            | Main<br>Main                                | 17`0" x 18`0"<br>11`0" x 12`0"                                                          | Dining Room<br>Family Room            | Main<br>Main           | 14`0" x 11`6"<br>17`0" x 11`6"                |  |  |  |  |
| Living Room<br>Den<br>Mud Room                                                                                                | Main<br>Main<br>Main<br>Upper               | 17`0" x 18`0"<br>11`0" x 12`0"<br>9`4" x 9`0"                                           | Dining Room<br>Family Room<br>Laundry | Main<br>Main<br>Upper  | 14`0" x 11`6"<br>17`0" x 11`6"<br>7`0" x 9`8" |  |  |  |  |

| Bedroom<br>Bedroom<br>2pc Bathroom<br>5pc Ensuite bath<br>4pc Ensuite bath | Upper<br>Upper<br>Main<br>Upper<br>Upper                                                                                                                                                                                                                                                                                                                                                                                                                                                                                                                                                                                                                                                                                                                                                                                                                                                                                                                                                                                                                                                                                                                                                                                                                                                                                                                                                                                                                                                                                                                                                                                                                                                                                                                                                                                                                                                                                                                                                                                                                                                                                                                              | 11`0" x 12`8"<br>12`10" x 13`0" | Bedroom<br>Bedroom<br>Bedroom<br>5pc Bathroom<br>4pc Bathroom<br>Legal/Tax/Financial | Upper<br>Basement<br>Basement<br>Upper<br>Basement | 11`0" x 12`8"<br>10`6" x 12`0"<br>16`0" x 12`0" |  |  |
|----------------------------------------------------------------------------|-----------------------------------------------------------------------------------------------------------------------------------------------------------------------------------------------------------------------------------------------------------------------------------------------------------------------------------------------------------------------------------------------------------------------------------------------------------------------------------------------------------------------------------------------------------------------------------------------------------------------------------------------------------------------------------------------------------------------------------------------------------------------------------------------------------------------------------------------------------------------------------------------------------------------------------------------------------------------------------------------------------------------------------------------------------------------------------------------------------------------------------------------------------------------------------------------------------------------------------------------------------------------------------------------------------------------------------------------------------------------------------------------------------------------------------------------------------------------------------------------------------------------------------------------------------------------------------------------------------------------------------------------------------------------------------------------------------------------------------------------------------------------------------------------------------------------------------------------------------------------------------------------------------------------------------------------------------------------------------------------------------------------------------------------------------------------------------------------------------------------------------------------------------------------|---------------------------------|--------------------------------------------------------------------------------------|----------------------------------------------------|-------------------------------------------------|--|--|
| Title:                                                                     |                                                                                                                                                                                                                                                                                                                                                                                                                                                                                                                                                                                                                                                                                                                                                                                                                                                                                                                                                                                                                                                                                                                                                                                                                                                                                                                                                                                                                                                                                                                                                                                                                                                                                                                                                                                                                                                                                                                                                                                                                                                                                                                                                                       | Zoning:                         |                                                                                      |                                                    |                                                 |  |  |
| Fee Simple                                                                 |                                                                                                                                                                                                                                                                                                                                                                                                                                                                                                                                                                                                                                                                                                                                                                                                                                                                                                                                                                                                                                                                                                                                                                                                                                                                                                                                                                                                                                                                                                                                                                                                                                                                                                                                                                                                                                                                                                                                                                                                                                                                                                                                                                       | R-CG                            |                                                                                      |                                                    |                                                 |  |  |
| Legal Desc:                                                                | 6153AC                                                                                                                                                                                                                                                                                                                                                                                                                                                                                                                                                                                                                                                                                                                                                                                                                                                                                                                                                                                                                                                                                                                                                                                                                                                                                                                                                                                                                                                                                                                                                                                                                                                                                                                                                                                                                                                                                                                                                                                                                                                                                                                                                                |                                 | Remarks                                                                              |                                                    |                                                 |  |  |
| Pub Rmks:<br>Inclusions:<br>Property Listed By:                            | This BRAND NEW luxurious designer home is phenomenally located on a QUIET STREET BACKING ONTO STANLEY PARK, MERE STEPS TO THE RIVER. Slated for<br>completion by January 2025 by prominent inner-city builder CNJ Developments known for their QUALITY CRAFTMANSHIP and attention to detail. This sensation<br>4+2 BEDROOM home is an upscale retreat with TRIPLE PANE WINDOWS, HARDWOOD FLOORING, MODERN LIGHTING FIXTURES, DESIGNER DETAILS and an<br>abundance of NATURAL LIGHT. Culinary adventures are inspired in the stunning chef's kitchen featuring HIGH-END STAINLESS STEEL APPLIANCES, an OVERSIZ<br>CENTRE ISLAND and a huge BUTLER'S PANTRY making hosting a breeze. Relaxation is invited in the adjacent living room in front of the custom fireplace. A lary<br>dining room is perfect for family meals and entertaining with patio sliders to the expansive back deck encouraging seamless indoor/outdoor living. A den and<br>room at the front of the home provides a ton of versatility to suit your lifestyle for work, study and play. The primary bedroom on the upper level is an opuleni<br>owner's sanctuary with a PRIVATE BALCONY enticing peaceful morning coffees, a MASSIVE WALK-IN CLOSET and a LAVISH ENSUTE with dual vanities and a de<br>soaker tub. 3 ADDITIONAL BEDROOMS on this level are spacious and bright ALL WITH WALK-IN CLOSETS and 1 has its own private 4-piece ensuite making it pe<br>for teenagers, extended family members or guests. The other 2 bedrooms get exclusive use of the 5-PIECE MAIN BATHROOM, no more fighting over the sink!<br>Laundry is also located on this bedroom level for ultimate convenience. Completed in the same high style as the rest of the home, the FINISHED BASEMENT is.<br>entertainer's dream! Come together over a friendly game in the rec room or gather in the family room over an engaging movie then grab a snack or refin! your<br>at the WET BAR. Also on this level is a fantastic GYM, 2 ADDITIONAL BEDROOMS and another stylish bathroom. The serene yard will have you unwinding or hoc<br>casual barbeques on the large deck privately nestled behind the INSULA |                                 |                                                                                      |                                                    |                                                 |  |  |