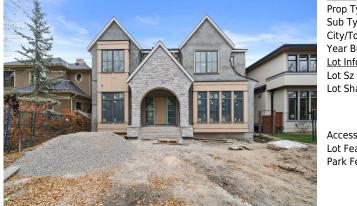

## 4318 4A Street, Calgary T2S 1Z9

| MLS®#:       | A2174334 | Area:   | Elboya  | Listing<br>Date: | 10/23/24 | List Price: <b>\$3,449,900</b> |     |  |
|--------------|----------|---------|---------|------------------|----------|--------------------------------|-----|--|
| Status:      | Active   | County: | Calgary | Change:          | None     | Association: Fort McMurray     |     |  |
| al the state |          |         |         | General Inf      |          |                                | DOM |  |

| eral Informatior  | 1                                          |                   |           | DOM           |           |  |  |
|-------------------|--------------------------------------------|-------------------|-----------|---------------|-----------|--|--|
| Туре:             | Residential                                |                   |           | 91            |           |  |  |
| Туре:             | Detached                                   |                   |           | <u>Layout</u> |           |  |  |
| Town:             | Calgary                                    | Finished Floor Ar | <u>ea</u> | Beds:         | 6 (4 2 )  |  |  |
| Built:            | 2024                                       | Abv Sqft:         | 3,690     | Baths:        | 4.5 (4 1) |  |  |
| <u>nformation</u> |                                            | Low Sqft:         |           | Style:        | 2 Storey  |  |  |
| Sz Ar:            | 5,995 sqft                                 | Ttl Sqft:         | 3,690     |               |           |  |  |
| Shape:            |                                            |                   |           | Parking       |           |  |  |
|                   |                                            |                   |           | Ttl Park:     | 3         |  |  |
|                   |                                            |                   |           | Garage Sz:    | 3         |  |  |
| ess:              |                                            |                   |           | 5             |           |  |  |
| eat:              | Back Lane,Backs on to Park/Green Space     |                   |           |               |           |  |  |
| Feat:             | Insulated,Oversized,Triple Garage Detached |                   |           |               |           |  |  |