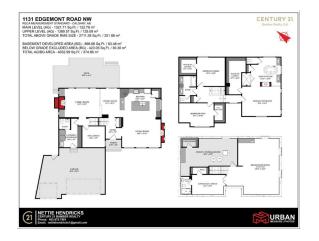

|                             |                                           |                      | General Information Prop Type: Sub Type: City/Town: Year Built: Lot Information Lot Sz Ar: Lot Shape: Access: | Residential<br>Detached<br>Calgary<br>1979<br>7,168 sqft | <u>Finished Floor Are</u><br>Abv Sqft:<br>Low Sqft:<br>Ttl Sqft: | 2,711<br>2,711<br>2,711 | DOM<br>8<br>Layout<br>Beds:<br>Baths:<br>Style:<br>Parking<br>Ttl Park:<br>Garage Sz: | 3 (3 )<br>3.5 (3 1)<br>2 Storey<br>8<br>3 |
|-----------------------------|-------------------------------------------|----------------------|---------------------------------------------------------------------------------------------------------------|----------------------------------------------------------|------------------------------------------------------------------|-------------------------|---------------------------------------------------------------------------------------|-------------------------------------------|
|                             |                                           |                      | Lot Feat:<br>Park Feat:                                                                                       | •                                                        | Lot,Few Trees,Gazebo<br>age Faces Front,Triplo                   |                         | aped,Private                                                                          |                                           |
|                             |                                           |                      |                                                                                                               | Utilities and Fea                                        | atures                                                           |                         |                                                                                       |                                           |
| Roof:<br>Heating:<br>Sewer: | Asphalt Shingle<br>Forced Air,Natural Gas |                      |                                                                                                               |                                                          | truction:<br>I Siding                                            |                         |                                                                                       |                                           |
| Ext Feat:                   | BBQ gas line                              |                      |                                                                                                               | <b>Carp</b><br>Wate<br>Fnd/I                             | pet,Ceramic Tile,Hard<br>er Source:<br>Bsmt:<br>red Concrete     | wood                    |                                                                                       |                                           |
| Kitchen Appl:<br>Int Feat:  |                                           |                      | ner,Electric Cooktop,Garage C<br>le Vanity,Granite Counters,Kit                                               | ontrol(s),Garburat                                       | or,Microwave,Range                                               |                         |                                                                                       |                                           |
| Utilities:                  |                                           |                      |                                                                                                               | Room Informa                                             | ation                                                            |                         |                                                                                       |                                           |
| <u>Room</u><br>Great Room   |                                           | <u>Level</u><br>Main | Dimensions<br>16`3" x 13`4"                                                                                   | Roon                                                     |                                                                  | <u>Level</u><br>Main    |                                                                                       | nensions<br>`0" x 12`11"                  |
| Great Room<br>Kitchen       |                                           | Main<br>Main         | 16 3" X 13 4"<br>19`0" x 13`3"                                                                                |                                                          | ng Room<br>ng Room                                               | Main                    |                                                                                       | 0" x 12 11"<br>`1" x 8`11"                |
| 2pc Bathrooi                | m                                         | Main                 | 5`1" x 4`9"                                                                                                   |                                                          | Room                                                             | Main                    |                                                                                       | 1 x 8 11<br>`4" x 8`5"                    |
| Den                         |                                           | Main                 | 10`6" x 9`9"                                                                                                  | Foye                                                     |                                                                  | Main                    |                                                                                       | 4 X 0 J<br>B" x 7`2"                      |
| 5pc Bathroo                 | m                                         | Upper                | 10°0° x 5°5<br>12`2" x 7`10"                                                                                  | •                                                        | room                                                             | Upper                   |                                                                                       | `1" x 10`10"                              |
| Bedroom                     |                                           | Upper                | 13`4" x 13`0"                                                                                                 |                                                          | room - Primary                                                   | Upper                   |                                                                                       | `0" x 14`0"                               |
|                             |                                           | Upper                |                                                                                                               |                                                          | Walk-In Closet                                                   |                         |                                                                                       | `2" x 6`11"                               |
| 3pc Bathroo                 |                                           | Lower                | 8`2" x 4`10"                                                                                                  |                                                          | by Room                                                          | Upper<br>Lower          |                                                                                       | 7" x 9`0"                                 |
|                             |                                           |                      |                                                                                                               |                                                          |                                                                  |                         |                                                                                       |                                           |

Cold Room/Cellar

Lower

8`0" x 4`11"

25`11" x 16`6"

| Furnace/Utility Room                            | Lower                                                                                                                                                                                                                                                                                                                                                                                                                                      | 26`3" x 13`0"                                                                                                                                                                                                                                                                                                                                                                                                                                                                                                                                                                                                                                                                                                                                                                                                                                                                                                                                                                                                                                                                                                                                                                                                                                                                                                                                                                                                                                                                                                                                                                                                                                                                                                                                                                                                                                                                                                                                                                                                                                                                                                                 |
|-------------------------------------------------|--------------------------------------------------------------------------------------------------------------------------------------------------------------------------------------------------------------------------------------------------------------------------------------------------------------------------------------------------------------------------------------------------------------------------------------------|-------------------------------------------------------------------------------------------------------------------------------------------------------------------------------------------------------------------------------------------------------------------------------------------------------------------------------------------------------------------------------------------------------------------------------------------------------------------------------------------------------------------------------------------------------------------------------------------------------------------------------------------------------------------------------------------------------------------------------------------------------------------------------------------------------------------------------------------------------------------------------------------------------------------------------------------------------------------------------------------------------------------------------------------------------------------------------------------------------------------------------------------------------------------------------------------------------------------------------------------------------------------------------------------------------------------------------------------------------------------------------------------------------------------------------------------------------------------------------------------------------------------------------------------------------------------------------------------------------------------------------------------------------------------------------------------------------------------------------------------------------------------------------------------------------------------------------------------------------------------------------------------------------------------------------------------------------------------------------------------------------------------------------------------------------------------------------------------------------------------------------|
| -                                               |                                                                                                                                                                                                                                                                                                                                                                                                                                            | Legal/Tax/Financial                                                                                                                                                                                                                                                                                                                                                                                                                                                                                                                                                                                                                                                                                                                                                                                                                                                                                                                                                                                                                                                                                                                                                                                                                                                                                                                                                                                                                                                                                                                                                                                                                                                                                                                                                                                                                                                                                                                                                                                                                                                                                                           |
| Title:<br><b>Fee Simple</b><br>Legal Desc:      | 7710954                                                                                                                                                                                                                                                                                                                                                                                                                                    | Zoning:<br>R-CG<br>Remarks                                                                                                                                                                                                                                                                                                                                                                                                                                                                                                                                                                                                                                                                                                                                                                                                                                                                                                                                                                                                                                                                                                                                                                                                                                                                                                                                                                                                                                                                                                                                                                                                                                                                                                                                                                                                                                                                                                                                                                                                                                                                                                    |
| Pub Rmks:<br>Inclusions:<br>Property Listed By: | open floor plan and cr<br>storage, a working isl<br>and mocha colored ca<br>outdoor patio and rea<br>Richly toned hardwoo<br>grace the large mudro<br>positioned for easy ac<br>bedroom overlooks th<br>body spray shower, do<br>shelving and plenty of<br>with double sinks and<br>features an amazing s<br>are met in the oversiz<br>transportation corrido<br>playground and seaso<br>on site restaurant and<br>education facilities an | positioned on an escarpment to take in sweeping PANORAMIC VALLEY, CITY AND MOUNTAIN VIEWS. TIMELESS CRAFTSMANSHIP enhances the reates a forever family home ambience. A master planned GOURMET KITCHEN features high end appliances, a full bank of cabinetry for and with a double sink and a sous chef working station with sink. This gorgeous kitchen has granite topped counters complemented by cream binetry with an abundance of pot and pan drawers and a walk in pantry. The centrally positioned dining room leads to the ground level ar yard. Floor to ceiling windows grace the main floor living areas maximizing the natural light that brightens and warms this estate home. do floors transition seamlessly between the family sized Great Room and Living Room each with their own fireplace. Floor to ceiling built ins boom which features the washer/dryer complete with a folding counter and a wash up sink. A private 2 pc powder room off the mudroom is cress from the TRIPLE ATTACHED GARAGE. Upstairs is dedicated to the private primary retreat plus two more bedrooms. The spacious primary the city, valley and stunning mountain views. A SPA INSPIRED 5 PC ENSUITE BATH is complete with a stand alone custom soaker tub, a 12 head ual vanities, a private water closet and heated floors that extend into the bedroom. A massive extraordinary walk in closet is outfitted with f hanging space with ample room to add dressers too. Two additional spacious bedrooms share a five piece bath that includes a full size vanity I a storage tower. A tub/shower combo plus a separate water closet completes the main bath. The professionally developed lower level sized recreation area complete with a wet bar for entertaining. A hobby room and a three piece bath complete the lower level. Storage needs ted utility room where you will also find a cold room. All of this on an OVERSIZED CORNER LOT with extra parking and easy access to main or sand steps from the walking/biking paths that meander throughout the EDGEMONT RAVINE PATH SYSTEM that lead to Nose Hill Park |